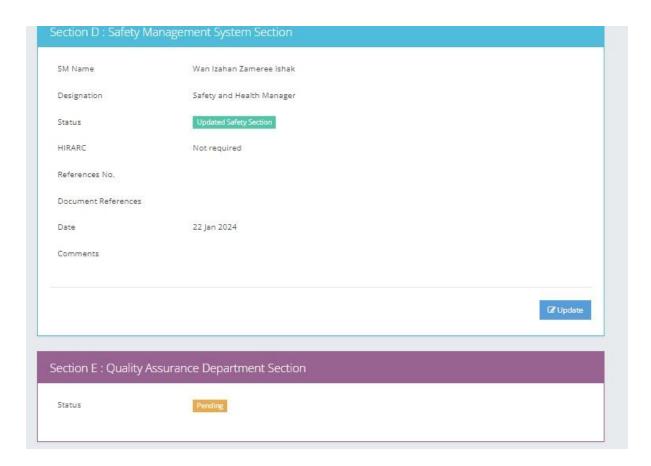

| 8.  | Name                                                                                                                                 |                       | Signature | Date               |  |  |
|-----|--------------------------------------------------------------------------------------------------------------------------------------|-----------------------|-----------|--------------------|--|--|
|     | Requestor: Amran Shah M                                                                                                              | asnon                 | ghown the | 1 Jan 2024         |  |  |
|     | Head of Department:  Syafrul Yamani S                                                                                                | afruddin              | M         | 2 Jan 2024         |  |  |
| 9.  | Comments by requestor Head of D                                                                                                      | epartment :           | <i>y</i>  |                    |  |  |
|     | New B2 LAE with equivalent rating to be employed.                                                                                    |                       |           |                    |  |  |
| 10. | Note: Complete section A & B and then emaill it along with supporting document to Quality Assurance Department and Safety Department |                       |           |                    |  |  |
| С   | SAFETY MANAGEMENT SYS                                                                                                                | TEM SECTION           |           |                    |  |  |
| 1.  | HIRARC                                                                                                                               | Not required          |           |                    |  |  |
|     |                                                                                                                                      | Reference No.:        |           |                    |  |  |
| 2.  | Comments                                                                                                                             |                       |           |                    |  |  |
|     |                                                                                                                                      |                       |           |                    |  |  |
|     |                                                                                                                                      |                       |           |                    |  |  |
| 3.  | Name                                                                                                                                 |                       | Signature | Date               |  |  |
|     | Wan Izahan Zame                                                                                                                      | reelshak              | M         | . 22 Jan 2024<br>— |  |  |
| D   | ACCOUNTABLE MANAGER APPROVAL (to be completed by Accountable Manager)                                                                |                       |           |                    |  |  |
| 1.  | Approval                                                                                                                             | Approved by 2nd Level | 1         |                    |  |  |
| 2.  | Comments                                                                                                                             |                       |           |                    |  |  |
|     |                                                                                                                                      |                       |           |                    |  |  |
|     |                                                                                                                                      |                       |           |                    |  |  |
|     |                                                                                                                                      |                       |           |                    |  |  |
| 3.  | Name                                                                                                                                 |                       | Signature | Date               |  |  |
|     | Dato' Shamsul Kama                                                                                                                   | r Samsudin            | James s.  | 5 Jan 2024         |  |  |
| 4.  | Note: If approved, section E to be completed                                                                                         |                       |           |                    |  |  |

| E  | QUALITY ASSURANCE DEPARTMENT SECTION |                         |                |      |  |
|----|--------------------------------------|-------------------------|----------------|------|--|
| 1. | Date Received                        |                         |                |      |  |
| 2. | Classification                       |                         |                |      |  |
| 3. | Audit Needed                         |                         |                |      |  |
| 4. | Audit performed by                   |                         |                |      |  |
| 5. | Audit reference no.                  |                         |                |      |  |
| 6. | Justification for classification     |                         |                |      |  |
|    |                                      |                         |                |      |  |
|    |                                      |                         |                |      |  |
| 7. | Comments / Remarks                   |                         |                |      |  |
|    |                                      |                         |                |      |  |
|    |                                      |                         |                |      |  |
| 8. | DCAM / CAAM Approval Section         |                         |                |      |  |
|    | Date Submission                      | Not Applicable due to N | OT significant |      |  |
|    | Approval ref. no.                    |                         |                |      |  |
| 9. | Approval from Quality Assurance N    | Manager                 |                |      |  |
|    | Name                                 |                         | Signature      | Date |  |
|    | -                                    |                         |                |      |  |
|    |                                      |                         |                |      |  |
| F  | IMPLEMENTATION REVIEW                |                         |                |      |  |
| 1. | Status                               |                         |                |      |  |
| 2. | Comments / Remarks                   |                         |                |      |  |
|    |                                      |                         |                |      |  |
|    |                                      |                         |                |      |  |
|    |                                      |                         |                |      |  |
|    |                                      |                         |                |      |  |
| 3. | Date closed                          |                         |                |      |  |
| 4. | Closed by                            |                         |                |      |  |
|    |                                      | l .                     |                |      |  |