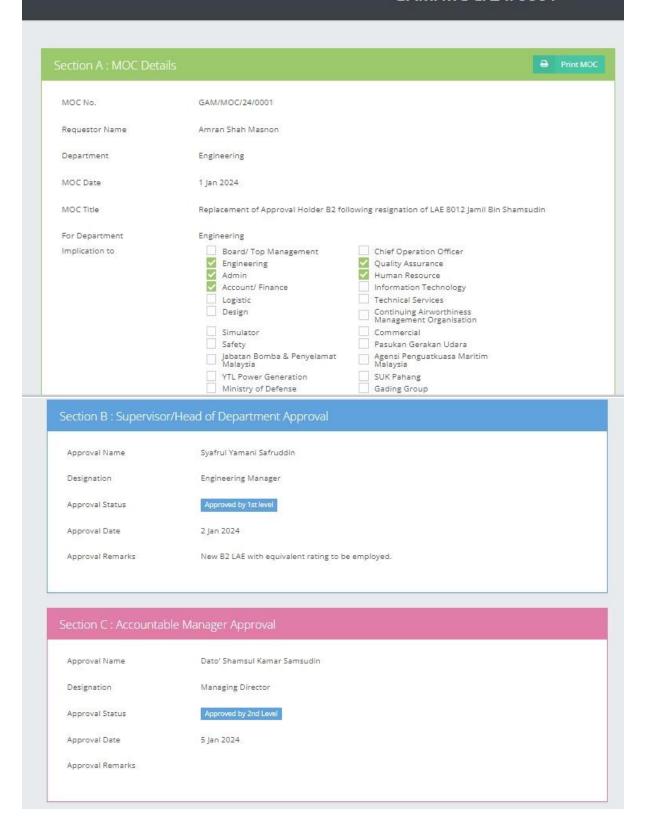

## GAM/MOC/24/0001

| Management of Change |                 |  |  |
|----------------------|-----------------|--|--|
| MOC ref. no.:        | GAM/MOC/24/0001 |  |  |
| Date Raised:         | 1 Jan 2024      |  |  |

| A  | MOC DETAILS (to be completed by requestor) |                                                                                         |     |             |                  |        |
|----|--------------------------------------------|-----------------------------------------------------------------------------------------|-----|-------------|------------------|--------|
| 1. | MOC title                                  | Replacement of Approval Holder B2 following resignation of LAE 8012 Jamil Bin Shamsudin |     |             |                  |        |
| 2. | Type of MOC                                | New MOC                                                                                 |     |             |                  |        |
| 3. | Category                                   | Temporary                                                                               |     |             |                  |        |
| 4. | Priority                                   | L2-Normal                                                                               |     |             |                  |        |
| 5. | Doc. affected                              |                                                                                         | MOE |             | SMSM             | CAME   |
|    |                                            |                                                                                         | DOM |             | 2nd level manual | Others |
| 6. | Doc. reference                             | NIL                                                                                     |     |             |                  |        |
|    |                                            | i. Name Amran Shah Masnon                                                               |     |             |                  |        |
| 7. | Requestor                                  | ii. Department                                                                          |     | Engineering |                  |        |
|    |                                            | iii. Staff no.                                                                          |     | 8185        |                  |        |
|    |                                            | •                                                                                       |     |             |                  |        |

## B DESCRIPTION AND SCOPE OF CHANGES

## 1. Description:

Mohd Jamil Bin Shamsudin (8012) has resigned from his position as LAE and his last day of service will be on the 31 December 2023. Currently he is holding the position of LAE Avionics and Avionic EIC. His type rating is in AS350B2, Agusta AB139/ AW139, Robinson R44 and R66.

## 2. Justification for changes :

This MOC is raised to replace him with suitable candidate with similar Type Rating held by him. As of now GAM still have few B2 LAEs that can cover his approval,

AW 139 - GAM has adequate numbers of B2 LAE Type Rated in this type of aircraft

| 8.  | Name                                                                                                                                 |                       | Signature | Date               |  |  |
|-----|--------------------------------------------------------------------------------------------------------------------------------------|-----------------------|-----------|--------------------|--|--|
|     | Requestor: Amran Shah M                                                                                                              | asnon                 | ghown the | 1 Jan 2024         |  |  |
|     | Head of Department:  Syafrul Yamani S                                                                                                | afruddin              | M         | 2 Jan 2024         |  |  |
| 9.  | Comments by requestor Head of D                                                                                                      | epartment :           | <i>y</i>  |                    |  |  |
|     | New B2 LAE with equivalent rating to be employed.                                                                                    |                       |           |                    |  |  |
| 10. | Note: Complete section A & B and then emaill it along with supporting document to Quality Assurance Department and Safety Department |                       |           |                    |  |  |
| С   | SAFETY MANAGEMENT SYS                                                                                                                | TEM SECTION           |           |                    |  |  |
| 1.  | HIRARC                                                                                                                               | Not required          |           |                    |  |  |
|     |                                                                                                                                      | Reference No.:        |           |                    |  |  |
| 2.  | Comments                                                                                                                             |                       |           |                    |  |  |
|     |                                                                                                                                      |                       |           |                    |  |  |
|     |                                                                                                                                      |                       |           |                    |  |  |
| 3.  | Name                                                                                                                                 |                       | Signature | Date               |  |  |
|     | Wan Izahan Zame                                                                                                                      | reelshak              | M         | . 22 Jan 2024<br>— |  |  |
| D   | ACCOUNTABLE MANAGER APPROVAL (to be completed by Accountable Manager)                                                                |                       |           |                    |  |  |
| 1.  | Approval                                                                                                                             | Approved by 2nd Level | 1         |                    |  |  |
| 2.  | Comments                                                                                                                             |                       |           |                    |  |  |
|     |                                                                                                                                      |                       |           |                    |  |  |
|     |                                                                                                                                      |                       |           |                    |  |  |
|     |                                                                                                                                      |                       |           |                    |  |  |
| 3.  | Name                                                                                                                                 |                       | Signature | Date               |  |  |
|     | Dato' Shamsul Kama                                                                                                                   | r Samsudin            | James s.  | 5 Jan 2024         |  |  |
| 4.  | Note: If approved, section E to be completed                                                                                         |                       |           |                    |  |  |