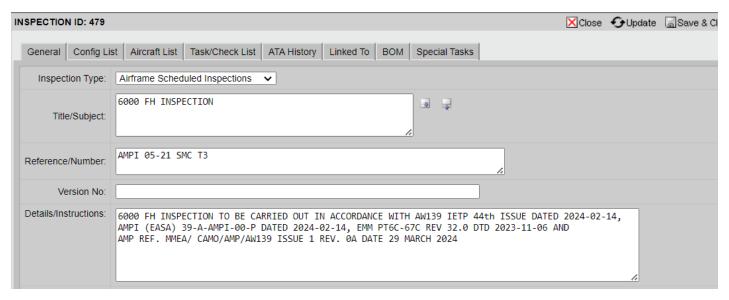

#### TIC-AW139-24-0034

## UPDATED BASED ON LOEP ATTACHED FOR AMP 139 REV. 0A DATED 29 MARCH 2024

## REFER SECTION 6.1.11 (i, ii and iii)



## **REFER SECTION 6.1.23**



## **SECTION 6.1.25**

#### \*TASK 53-08 AND 53-12 DELETED ON 5000 FH AND CHANGED TO 6000 FH







#### **SECTION 6.1.34**



# \*AS THERE IS UPDATE FOR AMPI (EASA) 39-A-AMPI-00-P DATED 2024-02-14, NOTE 70 HAS BEEN ADDED TO TASK 25-02 ON WORKSHEET



GALAXY AEROSPACE (M) SDN. BHD. [1040262-D]
Suite 11-14, Helicopter Centre, Malaysia International Aerospace Centre,
Sultan Abdul Aziz Shah Airport, 47200 Subang, Selangor, Malaysia.
Tel: +603 7734 7226 | Fax: +603 7734 7526
www.galaxyaerospace.my | enquiry@galaxyaerospace.my



| CLIENT/OWNER: APMM SUBANG AIR STATION                                                                                                                                                                                                                            |