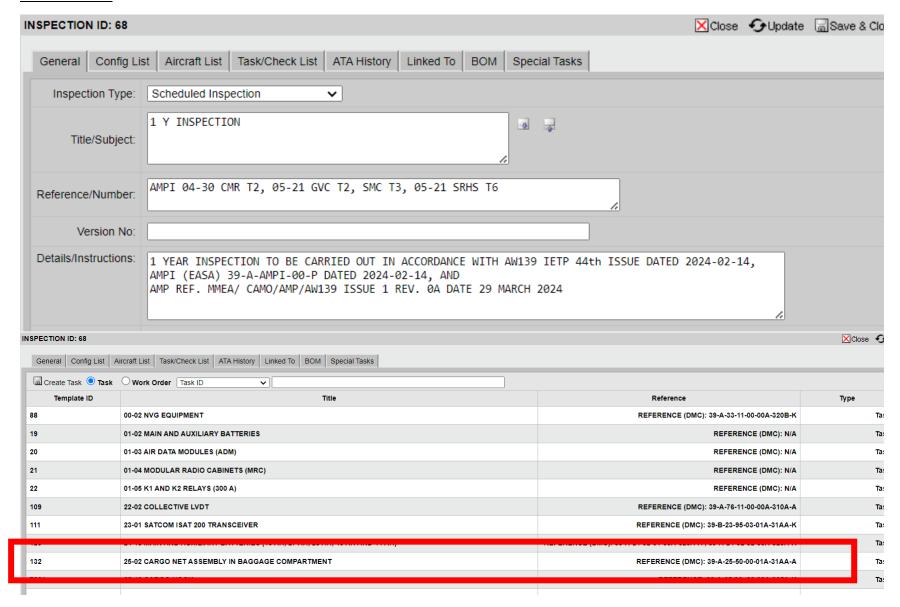

# \*AS THERE IS UPDATE FOR AMPI (EASA) 39-A-AMPI-00-P DATED 2024-02-14, NOTE 70 HAS BEEN ADDED TO TASK 25-02 ON WORKSHEET

GALAXY AEROSPACE (M) SDN. BHD. [1040262-D]
Suite 11-14, Helicopter Centre, Malaysia International Aerospace Centre,
Sultan Abdul Aziz Shah Airport, 47200 Subang, Selangor, Malaysia.
Tel: +603 7734 7226 | Fax: +603 7734 7526
www.galaxyaerospace.my | enquiry@galaxyaerospace.my