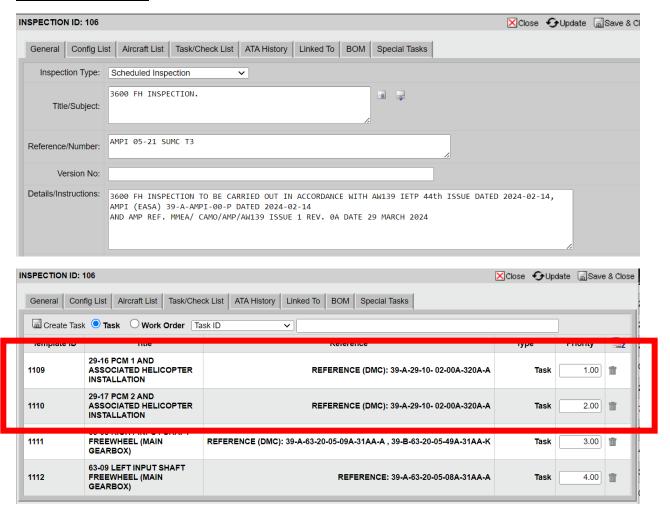

#### TIC-AW139-24-0034

## UPDATED BASED ON LOEP ATTACHED FOR AMP 139 REV. 0A DATED 29 MARCH 2024

## REFER SECTION 6.1.11 (i, ii and iii)



## **REFER SECTION 6.1.23**



## **SECTION 6.1.25**

#### \*TASK 53-08 AND 53-12 DELETED ON 5000 FH AND CHANGED TO 6000 FH







#### **SECTION 6.1.34**



# \*AS THERE IS UPDATE FOR AMPI (EASA) 39-A-AMPI-00-P DATED 2024-02-14, NOTE 70 HAS BEEN ADDED TO TASK 25-02 ON WORKSHEET



GALAXY AEROSPACE (M) SDN. BHD. [1040262-D]
Suite 11-14, Helicopter Centre, Malaysia International Aerospace Centre,
Sultan Abdul Aziz Shah Airport, 47200 Subang, Selangor, Malaysia.
Tel: +603 7734 7226 | Fax: +603 7734 7526
www.galaxyaerospace.my | enquiry@galaxyaerospace.my



| CLIENT/OWNER: APMM SUBANG AIR STATION                                                                                                                                                                                                                            |