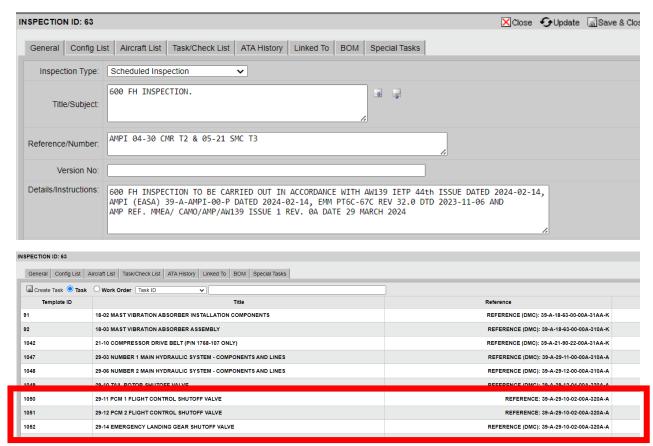

#### TIC-AW139-24-0034

## UPDATED BASED ON LOEP ATTACHED FOR AMP 139 REV. 0A DATED 29 MARCH 2024

## REFER SECTION 6.1.11 (i, ii and iii)



## **REFER SECTION 6.1.23**



## **SECTION 6.1.25**

#### \*TASK 53-08 AND 53-12 DELETED ON 5000 FH AND CHANGED TO 6000 FH







#### **SECTION 6.1.34**



# \*AS THERE IS UPDATE FOR AMPI (EASA) 39-A-AMPI-00-P DATED 2024-02-14, NOTE 70 HAS BEEN ADDED TO TASK 25-02 ON WORKSHEET



GALAXY AEROSPACE (M) SDN. BHD. [1040262-D]
Suite 11-14, Helicopter Centre, Malaysia International Aerospace Centre,
Sultan Abdul Aziz Shah Airport, 47200 Subang, Selangor, Malaysia.
Tel: +603 7734 7226 | Fax: +603 7734 7526
www.galaxyaerospace.my | enquiry@galaxyaerospace.my



| CLIENT/OWNER: APMM SUBANG AIR STATION