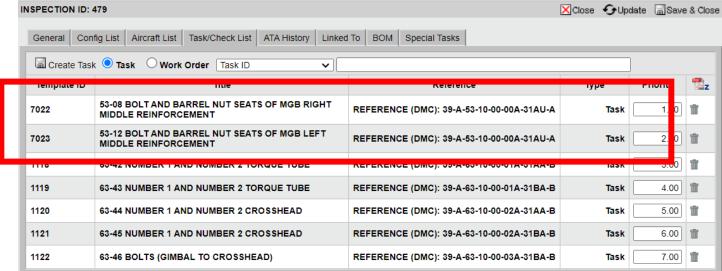

#### TIC-AW139-24-0034

## UPDATED BASED ON LOEP ATTACHED FOR AMP 139 REV. 0A DATED 29 MARCH 2024

## REFER SECTION 6.1.11 (i, ii and iii)



## **REFER SECTION 6.1.23**



## **SECTION 6.1.25**

#### \*TASK 53-08 AND 53-12 DELETED ON 5000 FH AND CHANGED TO 6000 FH







#### **SECTION 6.1.34**



# \*AS THERE IS UPDATE FOR AMPI (EASA) 39-A-AMPI-00-P DATED 2024-02-14, NOTE 70 HAS BEEN ADDED TO TASK 25-02 ON WORKSHEET



GALAXY AEROSPACE (M) SDN. BHD. [1040262-D]
Suite 11-14, Helicopter Centre, Malaysia International Aerospace Centre,
Sultan Abdul Aziz Shah Airport, 47200 Subang, Selangor, Malaysia.
Tel: +603 7734 7226 | Fax: +603 7734 7526
www.galaxyaerospace.my | enquiry@galaxyaerospace.my



| CLIENT/OWNER: APMM SUBANG AIR STATION                                                                                                                                                                                                                            |