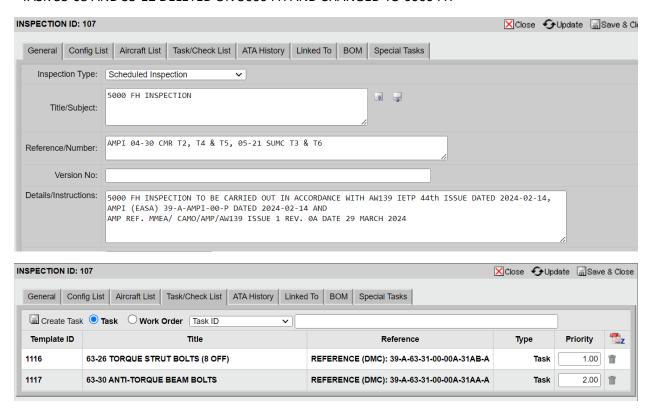

#### TIC-AW139-24-0034

## UPDATED BASED ON LOEP ATTACHED FOR AMP 139 REV. 0A DATED 29 MARCH 2024

## REFER SECTION 6.1.11 (i, ii and iii)



## **REFER SECTION 6.1.23**



## **SECTION 6.1.25**

#### \*TASK 53-08 AND 53-12 DELETED ON 5000 FH AND CHANGED TO 6000 FH







#### **SECTION 6.1.34**



# \*AS THERE IS UPDATE FOR AMPI (EASA) 39-A-AMPI-00-P DATED 2024-02-14, NOTE 70 HAS BEEN ADDED TO TASK 25-02 ON WORKSHEET



GALAXY AEROSPACE (M) SDN. BHD. [1040262-D]
Suite 11-14, Helicopter Centre, Malaysia International Aerospace Centre,
Sultan Abdul Aziz Shah Airport, 47200 Subang, Selangor, Malaysia.
Tel: +603 7734 7226 | Fax: +603 7734 7526
www.galaxyaerospace.my | enquiry@galaxyaerospace.my



| CLIENT/OWNER: APMM SUBANG AIR STATION                                                                                                                                                                                                                            |