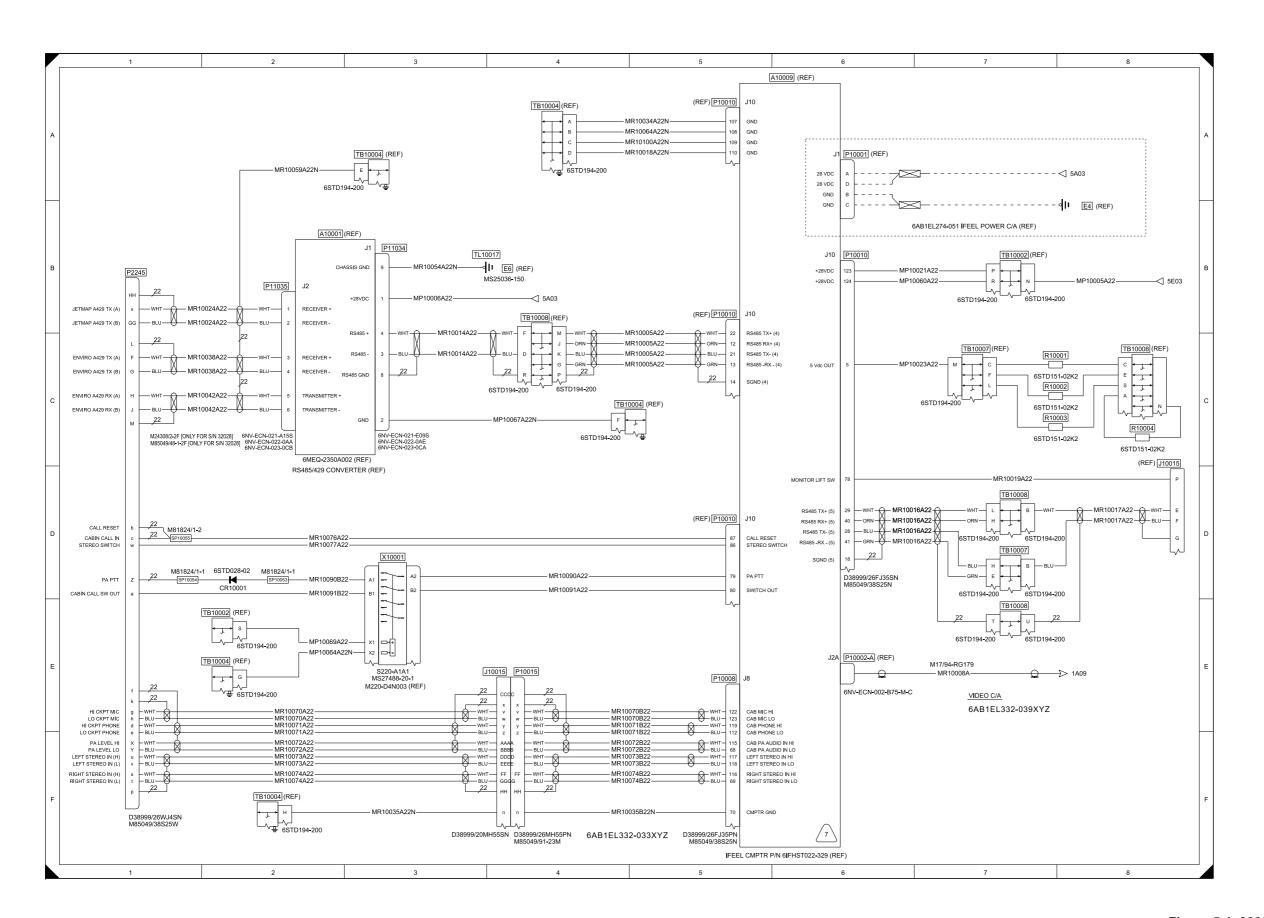

<sup>\*</sup> Shows the last issued Temporary Revision

6AB1EL332-SH01-A 6AB1EL332-081A\_WNM-2-20\_3345A

Figure 5-1 32028 wiring diagrams (Sheet 1 of 11).

TR-2023-005 WIRING DIAGRAMS 5-3

6AB1EL332-SH02-A 6AB1EL332-081A\_WNM-2-20\_3346A

Figure 5-1 32028 wiring diagrams (Sheet 2 of 11).

6AB1EL332-SH09-A 6AB1EL332-081A\_WNM-2-20\_3353A

Figure 5-1 32028 wiring diagrams (Sheet 9 of 11)

TR-2023-005 WIRING DIAGRAMS 5-11

6AB1EL332-SH10-A 6AB1EL332-081A\_WNM-2-20\_3354A