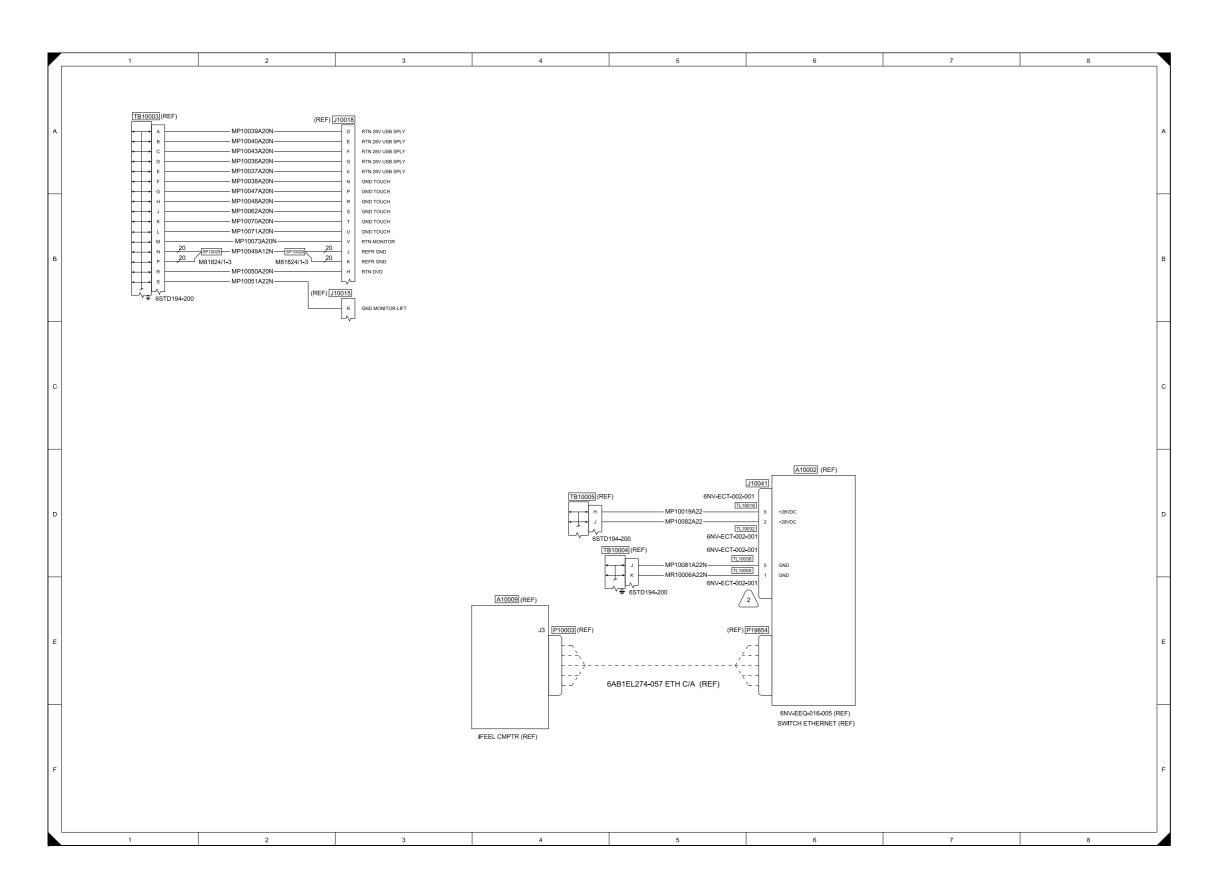

Figure 5-1 32028 wiring diagrams (Sheet 2 of 11).

6AB1EL332-SH09-A 6AB1EL332-081A\_WNM-2-20\_3353A

Figure 5-1 32028 wiring diagrams (Sheet 9 of 11)

TR-2023-005 WIRING DIAGRAMS 5-11

6AB1EL332-SH10-A 6AB1EL332-081A\_WNM-2-20\_3354A