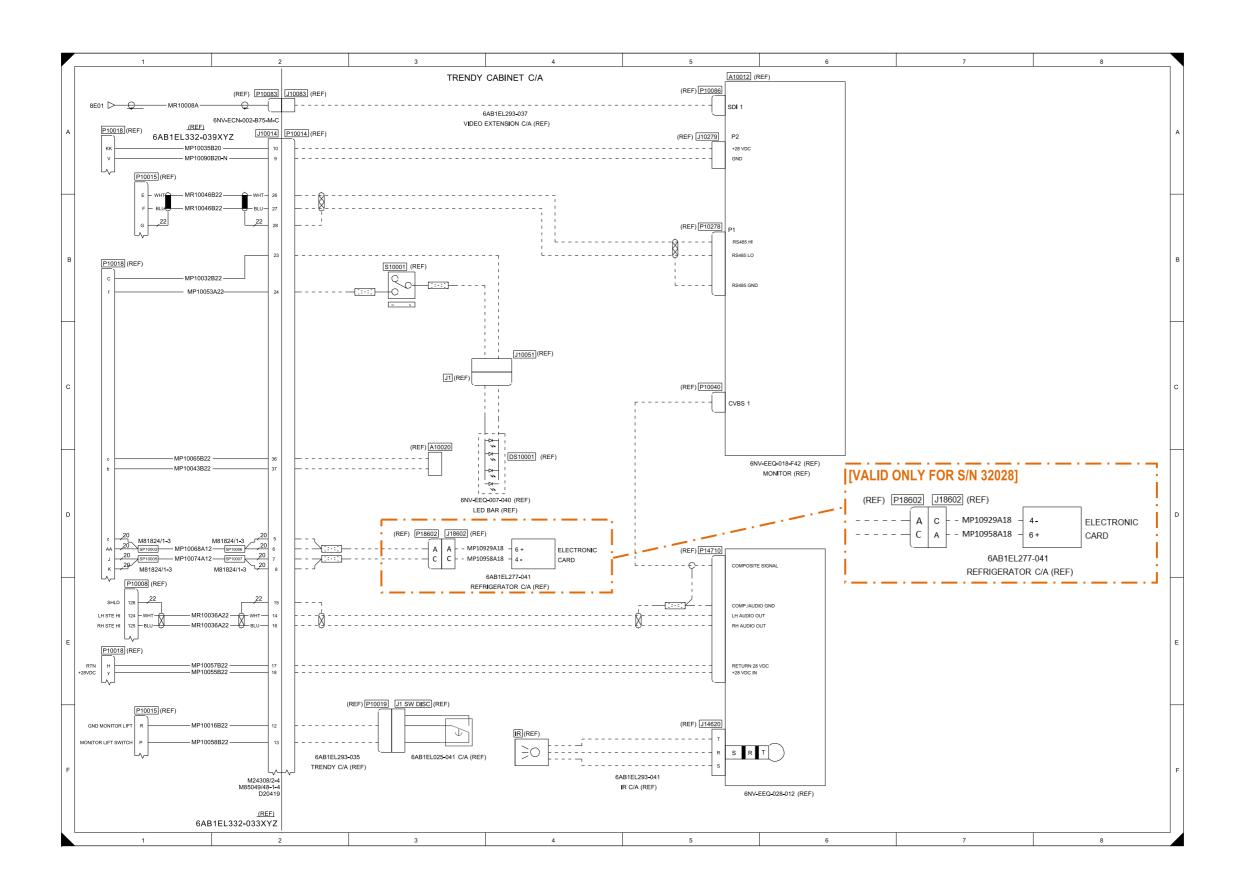

Figure 5-1 32028 wiring diagrams (Sheet 2 of 11).

6AB1EL332-SH09-A 6AB1EL332-081A\_WNM-2-20\_3353A

Figure 5-1 32028 wiring diagrams (Sheet 9 of 11)

TR-2023-005 WIRING DIAGRAMS 5-11

6AB1EL332-SH10-A 6AB1EL332-081A\_WNM-2-20\_3354A

Figure 5-1 32028 wiring diagrams (Sheet 10 of 11).

6AB1EL332-SH11-A 6AB1EL332-081A\_WNM-2-20\_3354A

Figure 5-1 32028 wiring diagrams (Sheet 11 of 11).