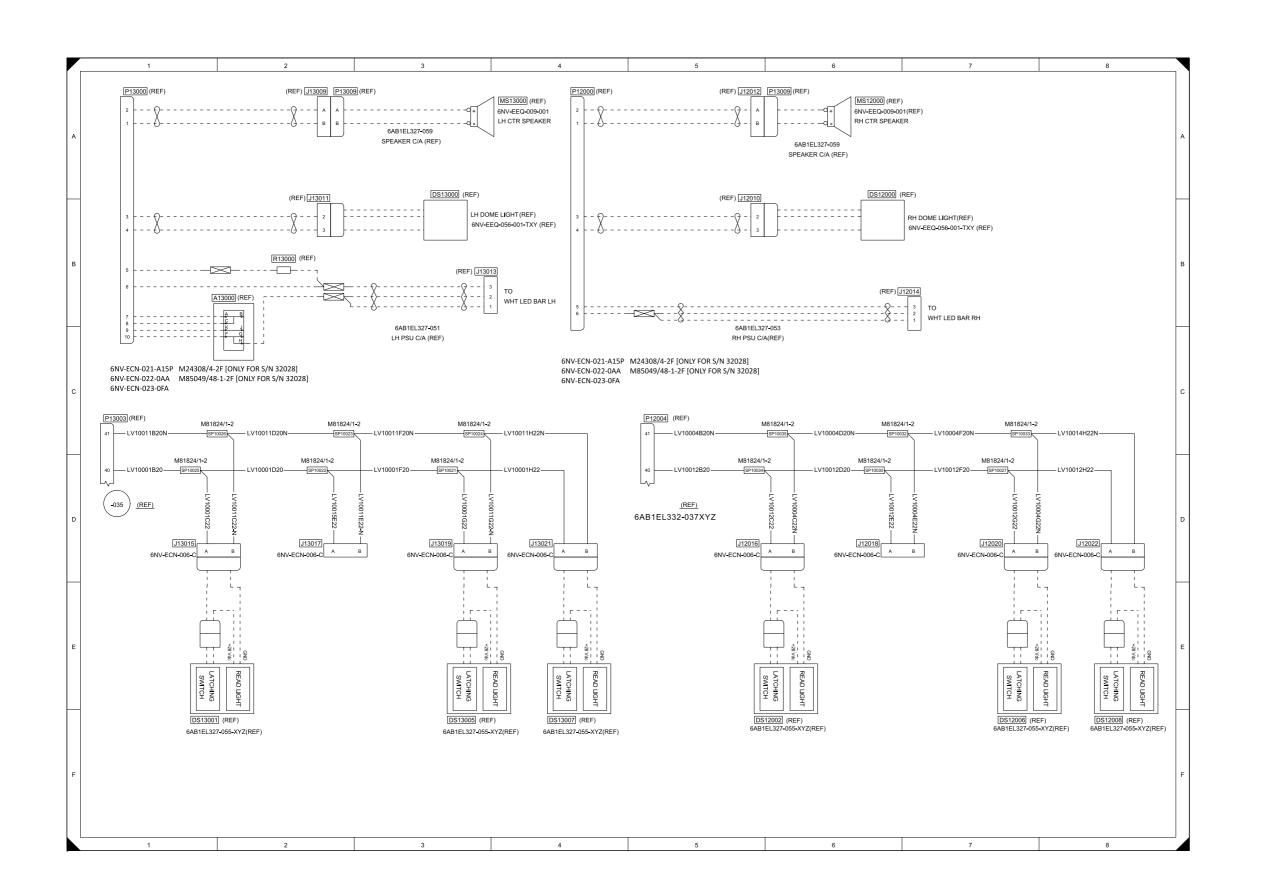

Figure 5-1 32028 wiring diagrams (Sheet 2 of 11).

6AB1EL332-SH09-A 6AB1EL332-081A\_WNM-2-20\_3353A

Figure 5-1 32028 wiring diagrams (Sheet 9 of 11)

TR-2023-005 WIRING DIAGRAMS 5-11

6AB1EL332-SH10-A 6AB1EL332-081A\_WNM-2-20\_3354A