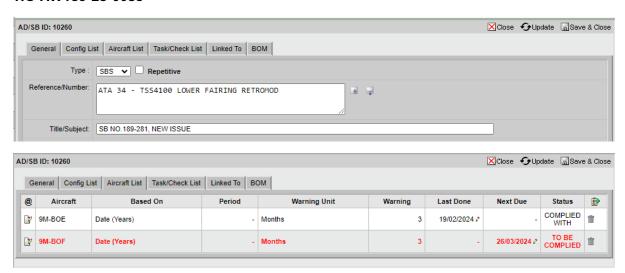

SB NO.189-281, NEW ISSUE / ATA 34 - TSS4100 SB I

LOWER FAIRING RETROMOD

Reference

SB NO.189-281, NEW ISSUE

Man Hours

16.0 (PLEASE ADVISE)

\*\*PLAN TO CARRY OUT DURING NEXT BASE MAINTENANCE BEFORE 27-MAR-2024

# **WORKPACK**

| mair                          | ntenance.repair.overhaul                                                                                                                                                                                                  |                                                                | aerospace.my   enqu                                          |                                                 | ice.my                           |                                  |                |                               |              |
|-------------------------------|---------------------------------------------------------------------------------------------------------------------------------------------------------------------------------------------------------------------------|----------------------------------------------------------------|--------------------------------------------------------------|-------------------------------------------------|----------------------------------|----------------------------------|----------------|-------------------------------|--------------|
| CLIENT                        | /OWNER: JABATAN BOMBA DAN                                                                                                                                                                                                 |                                                                | SERIAL NO.                                                   | HOURS                                           | LDG/C                            | YCLE                             | WORKPACK N     | IO: 9M-BOE                    | -15083       |
| AIRCRA                        | PENYELAMAT MALAYSIA<br>FT TYPE: AW189                                                                                                                                                                                     | AIRCRAFT                                                       | 49045                                                        | 1385:05                                         | 280                              | 00                               | WORK/INSP/D    | ESC: SB NO.1                  | 189-281, NEW |
|                               | RATION: 9M-BOE                                                                                                                                                                                                            | #1 ENGINE:                                                     | 780235                                                       | 1214:27                                         |                                  |                                  |                | 3 NO.: 2023-15                | 083          |
|                               | ACILITY: MIAT                                                                                                                                                                                                             | #2 ENGINE:                                                     | 780220                                                       | 1385:05                                         | -                                |                                  |                | 001564                        |              |
| DATE IN                       | ו: ופיבידל OUT: נפיזישל                                                                                                                                                                                                   |                                                                |                                                              |                                                 | NG / N1                          | NF / N2                          | SHEET:         | 1 OF 1                        |              |
| SB NO.* CARRIE THE AL ISSUE 3 | for raising:<br>189-281, NEW ISSUE - ATA 34 - TSS4<br>ED OUT I.A.W. AW189 IETP 23RD ISS<br>LL-LATEST ISSUE/REVISION/UPDATI<br>3 REV. 1. APU DT13-01 MAINT MAN<br>1, REV. 5, 30/06/2022                                    | SUE 2022-07-15<br>ES. AMP NO.                                  | UPDATED 2022<br>JBPM/CAMO/A                                  | 2-11-16 TO<br>MP/AW189                          | CAMO;                            | y and date:<br>Husnina<br>3/2023 | Other requirer | ments/informati<br><b>NIL</b> | on:          |
| List                          | of scheduled inspection and all wincluding individ                                                                                                                                                                        |                                                                | under this wo                                                | orkpack                                         | DATE<br>INSPECT                  |                                  | Master Si      | gnature Schedu                | ıle          |
| NO.                           | INSPECTION / WOR                                                                                                                                                                                                          | RK                                                             | WORKSH                                                       | EET REF                                         | COMPLET                          |                                  | NAME           | SIGNATURE                     | APP/STAMP    |
| 1                             | SB NO.189-281, NEW ISSUE / ATA<br>TSS4100 LOWER FAIRING RETRO                                                                                                                                                             |                                                                | 15083                                                        | -001                                            | 19.2.2                           | 4 /                              | NUHA MAD       | Sel                           | MO10)        |
|                               |                                                                                                                                                                                                                           |                                                                |                                                              |                                                 |                                  |                                  | HAZIG          | ×                             | 8163         |
|                               | Galaxy Aeros I hereby certify the following satisfactory:  1) All the tools and equipmen removed from aircraft. 2) A maintenance access has been and materials have been notif 4) FOD check has been done.  Sign & Stamp: | t used for man<br>Il the access preinstalled.<br>fied to AMO P | performed a<br>intenance ha<br>panels remov<br>3) All the ex | s been<br>red for<br>xcess spares<br>turn plan. |                                  |                                  |                |                               |              |
| HIS IS TO                     | AMO RELEASE STATEMENT AMO/201 CERTIFY THAT ALL WORK LISTED ABOVE TRACTED AMO EXPOSITION AND PROCED                                                                                                                        | HAS BEEN INSPE                                                 |                                                              | MPLISHED IN AC                                  | CCORDANCE                        |                                  | NAME           | MUHAN                         | ~^Ab         |
| if Dif<br>دمد                 | PUBLICATION/REVISION AS PER REASON FERENT FROM ABOVE. OEM PUBLICATION 3 - 11 - 24 UPPATE OOI DA                                                                                                                           | WREVISION A                                                    | V189 IETF                                                    | o issue a<br>emm ctt                            | 5 DAT <del>e</del> d<br>-Jei pev |                                  | IGN & APPROVAL | Gam                           | (MO10)       |
| 6                             | DATED 303- 06- 30 K√WHERE APPLICABLE                                                                                                                                                                                      |                                                                |                                                              |                                                 |                                  |                                  | DATE           | 19.2.24                       |              |
|                               | AMO ACCEPTANCE STATEMENT                                                                                                                                                                                                  |                                                                |                                                              |                                                 |                                  |                                  | NAME           | SIGN & APPROVAL               | DATE         |

| VV | U | П | C | П |  |  |
|----|---|---|---|---|--|--|
|    |   |   |   |   |  |  |

CLIENT/OWNER: JABATAN BOMBA DAN SERIAL NO. HOURS LDG/CYCLE WORKSHEET NO: 15083-001 PENYELAMAT MALAYSIA WORK/INSP/DESC: SB 189-281 **AIRCRAFT** 49045 REFER WORKPACK AIRCRAFT TYPE: AW189 WORKPACK REF: 780235 9M-BOE-15083 #1 ENGINE: REFER WORKPACK REGISTRATION: 9M-BOE AJL REF NO .: REFER WORKPACK BASE/FACILITY: MIAT #2 ENGINE: 780220 REFER WORKPACK SHEET: OUT: REFER WORKPACK DATE IN: REFER WORKPACK 1 NG/N1 NF/N2 Reason for raising: SB NO.189-281, NEW ISSUE - ATA 34 - TSS4100 LOWER FAIRING RETROMOD TO BE CARRIED OUT Raised by and date: Other requirements/information: CAMO; Husnina I.A.W. AW189 IETP 23RD ISSUE 2022-07-15 UPDATED 2022-11-16 TO THE ALL-LATEST 30/03/2023 ISSUE/REVISION/UPDATES. AMP NO. JBPM/CAMO/AMP/AW189 ISSUE 3 REV. 1. APU DT13-01 MAINT MANUAL ISSUE 006 DATE 2020-09-30, EMM CT7-2E1, REV. 5, 30/06/2022 Technician \* Eng. CRS Date SB NO.189-281, NEW ISSUE / ATA 34 - TSS4100 LOWER FAIRING RETROMOD TO PERFORM THE INSTALLATION OF "TSS4100 LOWER FAIRING RETROMOD" 19.2.24 P/N 8G5338P00311 IN ACORDANCE OF SB NO.189-281, NEW ISSUE. REFERENCE: SB NO.189-281, NEW ISSUE DATED 27-MARCH-2023 FOUND SATISFACTORY REMARKS: CAPRIED out. \*Certifies that the work specified above, except as otherwise specified, was carried out in accordance with CAA Malaysia Requirements and in respect to that work the aircraft / aircraft component is considered ready for release to service. AMO/2016/02 \*Certifies that the work specified above, except as otherwise specified, was carried out in accordance with and in respect to that work the aircraft / aircraft component is considered ready for release to service. ☐ TICK ✓ WHERE APPLICABLE