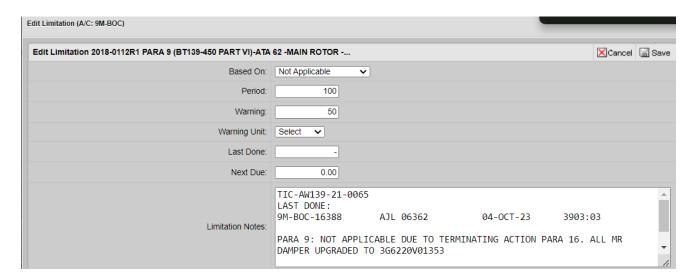

# 2. ITEM 3 DELETED DUE TO ALL MAIN ROTOR DAMPER HAS DONE CORRECTIVE ACTION AS PER EASA AD 2018-0112R1 PART VI 9M-BOC

| 2018-0112R1 PARA 9 (BT139-450 PART VI) ATA 62 -MAIN ROTOR - MAIN ROTOR DAMPER - INSPECTION | Not Applicable | 100.0 | - | - | - | - |  |
|--------------------------------------------------------------------------------------------|----------------|-------|---|---|---|---|--|
|                                                                                            |                |       |   |   |   |   |  |