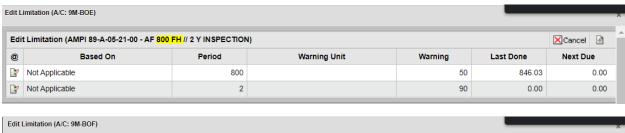

#### 28-02

Affected task deleted and 800 FH // 2Y Inspection status updated to not applicable. 800 FH // 2Y Inspection consists of task 28-02 only.

| Edit | Edit Limitation (AMPI 89-A-05-21-00 - AF 800 FH // 2 Y INSPECTION) |        |              |         |           |          |  |  |  |  |
|------|--------------------------------------------------------------------|--------|--------------|---------|-----------|----------|--|--|--|--|
| @    | Based On                                                           | Period | Warning Unit | Warning | Last Done | Next Due |  |  |  |  |
| V    | Not Applicable                                                     | 800    |              | 50      | 836.27    | 1636     |  |  |  |  |
| 30   | Not Applicable                                                     | 2      |              | 90      | 836.27    | 1636     |  |  |  |  |