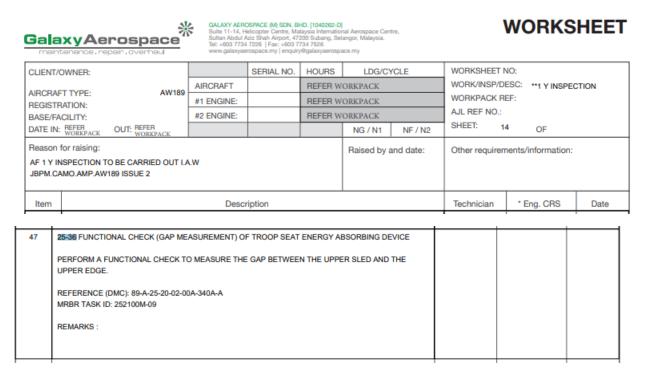

FH // 2Y Inspection consists of task 28-02 only.



| Edit | Edit Limitation (AMPI 89-A-05-21-00 - AF 800 FH // 2 Y INSPECTION) |        |              |         |           |          |  |  |  |  |
|------|--------------------------------------------------------------------|--------|--------------|---------|-----------|----------|--|--|--|--|
| @    | Based On                                                           | Period | Warning Unit | Warning | Last Done | Next Due |  |  |  |  |
| V    | Not Applicable                                                     | 800    |              | 50      | 836.27    | 1636     |  |  |  |  |
| 30   | Not Applicable                                                     | 2      |              | 90      | 836.27    | 1636     |  |  |  |  |

#### 25-36





# **WORKSHEET**

| CLIENT/OWNER:                                                              |                                                                                                                                                                                                                                                                                                                                                                |                     | SERIAL NO.  | HOURS          | LDG/CY        | CLE                | WORKSHEET NO:                    |            |      |
|----------------------------------------------------------------------------|----------------------------------------------------------------------------------------------------------------------------