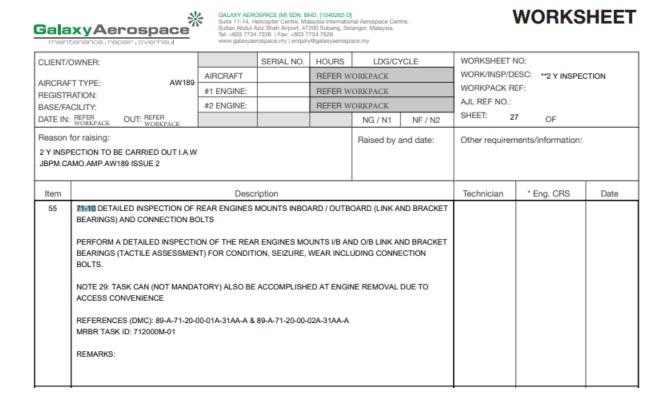

### 71-10

GalaxyAerospace

Galaxy

| CLIENT/0                                                                                                                                    | OWNER:                                                                                                                                                                                                                                                                  |                                                   | SERIAL NO.                      | HOURS                     | LDG/CY                        | /CLE                             | WORKSHEET N   | NO:        |      |
|---------------------------------------------------------------------------------------------------------------------------------------------|-------------------------------------------------------------------------------------------------------------------------------------------------------------------------------------------------------------------------------------------------------------------------|---------------------------------------------------|---------------------------------|---------------------------|-------------------------------|----------------------------------|---------------|------------|------|
|                                                                                                                                             |                                                                                                                                                                                                                                                                         | AIRCRAFT                                          |                                 | REFER WORKPACK            |                               | WORK/INSP/DESC: +*2 Y INSPECTION |               |            |      |
| AIRCRAF                                                                                                                                     |                                                                                                                                                                                                                                                                         | #1 ENGINE:                                        |                                 | REFER W                   | ORKPACK                       |                                  | WORKPACK REF: |            |      |
| REGISTR<br>BASE/FA                                                                                                                          |                                                                                                                                                                                                                                                                         | #2 ENGINE:                                        |                                 |                           | ORKPACK                       |                                  | AJL REF NO.:  |            |      |
|                                                                                                                                             | REFER OUT: REFER WORKPACK                                                                                                                                                                                                                                               | II ENGINE.                                        |                                 | TIET ETT TI               | NG / N1                       | NF / N2                          | SHEET: 2      |            |      |
| Reason for raising: 2 Y INSPECTION TO BE CARRIED OUT I.A.W JBPM.CAMO.AMP.AW189 ISSUE 2  Raised by and date: Other requirements/information: |                                                                                                                                                                                                                                                                         |                                                   |                                 |                           |                               |                                  |               |            |      |
| Item                                                                                                                                        | Description                                                                                                                                                                                                                                                             |                                                   |                                 |                           |                               |                                  |               | * Eng. CRS | Date |
| 55                                                                                                                                          | 71-10 DETAILED INSPECTION OF F<br>BEARINGS) AND CONNECTION BO<br>PERFORM A DETAILED INSPECTION<br>BEARINGS (TACTILE ASSESSMEN<br>BOLTS.<br>NOTE 29: TASK CAN (NOT MANDA<br>ACCESS CONVENIENCE<br>REFERENCES (DMC): 89-A-71-20-0<br>MRBR TASK ID: 712000M-01<br>REMARKS: | OLTS ON OF THE REAF IT) FOR CONDITI TORY) ALSO BE | R ENGINES MO<br>ION, SEIZURE, I | UNTS I/B AN<br>WEAR INCLI | ID O/B LINK AF<br>JDING CONNE | ND BRACKET<br>ECTION             |               |            |      |

### NOTE 29 - updated at Task 71-10 in 2Y Inspection.