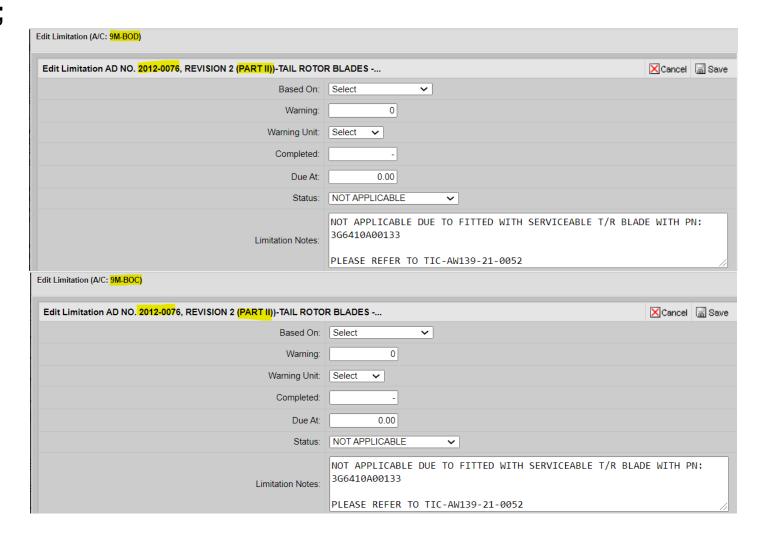

### TIC-AW139-21-0052

## Part 2;

REMARKS: BOTH AW 139 JBPM (BOC) (BOD) IS NOT APPLICABLE DUE TO FITTED WITH SERVICEABLE T/R BLADE.

**Note**: For the purpose of this AD, a serviceable T/R blade is a T/R blade P/N 3G6410A00131 or P/N 4G6410A00131 that has not yet accumulated 600 FH or 1 500 FC since first installation on a helicopter, <u>or</u> a T/R blade P/N 3G6410A00132 or P/N 4G6410A00132, <u>or</u> a T/R blade P/N <u>3G6410A00133</u> or P/N 4G6410A00133 that has not yet reached the life limit published in the AW139 AMPI Chapter 4 Airworthiness Limitations Section latest issue.