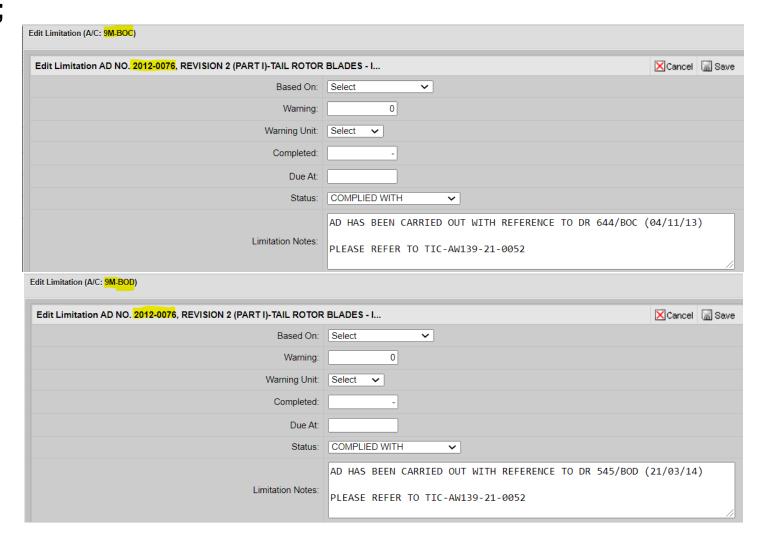

### TIC-AW139-21-0052

# Part 1;



## Part 2;



REMARKS: BOTH AW 139 JBPM (BOC) (BOD) IS NOT APPLICABLE DUE TO FITTED WITH SERVICEABLE T/R BLADE.

**Note**: For the purpose of this AD, a serviceable T/R blade is a T/R blade P/N 3G6410A00131 or P/N 4G6410A00131 that has not yet accumulated 600 FH or 1 500 FC since first installation on a helicopter, <u>or</u> a T/R blade P/N 3G6410A00132 or P/N 4G6410A00132, <u>or</u> a T/R blade P/N <u>3G6410A00133</u> or P/N 4G6410A00133 that has not yet reached the life limit published in the AW139 AMPI Chapter 4 Airworthiness Limitations Section latest issue.

#### 9M-BOD T/R BLADE P/N;

| E | 3G6410A00133<br>TAIL ROTOR BLADE [Limitation Type: Limited Life]                | V4917 (Y) | Airframe Landings | 40000 | 50.0<br>Landings | 2439.00 | 0.00 | 42439.00 | 3444.00<br>Landings | * R