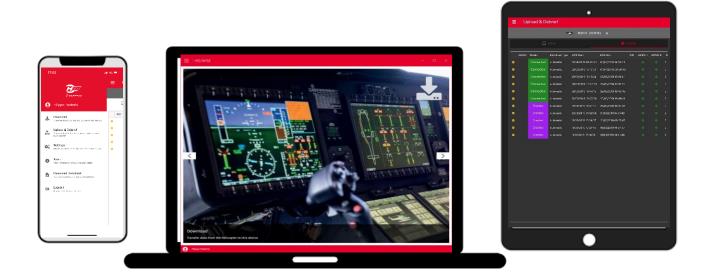

## Dear Customer,

Leonardo Helicopters (LH) is pleased to inform you that **Heliwise4Mobile** suite is now available for download. A selection of fundamental Heliwise line maintenance functionalities are available in a portable solution to optimize the performance of the daily on-field operations.

## New Heliwise4Mobile release for laptop, tablet and smartphones devices

Within this application release, the Operator will have the opportunity to exploit the following features:

- Wi-Fi connection to the Helicopter's Data Transfer Device (DTD)
- Data Download
- Data Debrief

As an additional feature, for all helicopters with HUMS LH Family system integrated in the avionics suite (i.e. AW169 and AW189/149), Heliwise4Mobile apps are able to download and convert FDM data into CSV format in order to make them available to the Operator for detailed analysis.