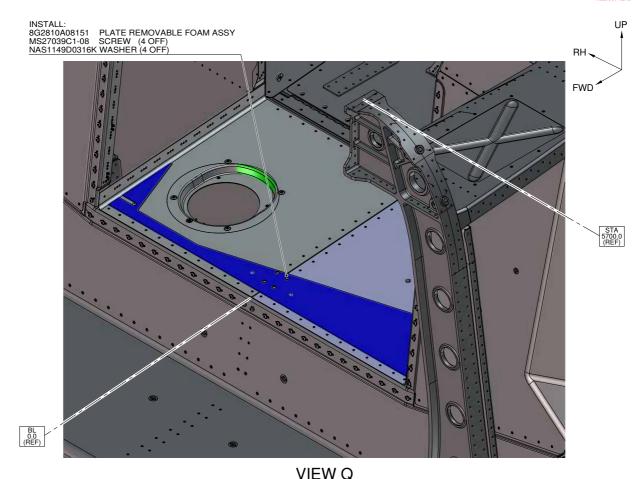

FWD Forward

IPD Illustrated Part Data

ITEP Illustrated Tool and Equipment Publication

LH Left Hand

LHD Leonardo Helicopters Division

MMH Maintenance Man Hours

N.A. Not Applicable

P/N Part Number

## A.1 PARTS

|                                                                                                                                                                                                                                                                                                                                                                                                                                                                                                                                                                                                                                                                                                                                                                                                                                                                                                                                                                                                                                                                                                                                                                                                                                                                                                                                                                                                                                                                                                                                                                                                                                                                                                                                                                                                                                                                                                                                                                                                                                                                                                                              | #  | P/N           | ALTERNATIVE P/N | DESCRIPTION           | Q.TY | Q.TY LVL NOTE |         | LOG P/N   |
|------------------------------------------------------------------------------------------------------------------------------------------------------------------------------------------------------------------------------------------------------------------------------------------------------------------------------------------------------------------------------------------------------------------------------------------------------------------------------------------------------------------------------------------------------------------------------------------------------------------------------------------------------------------------------------------------------------------------------------------------------------------------------------------------------------------------------------------------------------------------------------------------------------------------------------------------------------------------------------------------------------------------------------------------------------------------------------------------------------------------------------------------------------------------------------------------------------------------------------------------------------------------------------------------------------------------------------------------------------------------------------------------------------------------------------------------------------------------------------------------------------------------------------------------------------------------------------------------------------------------------------------------------------------------------------------------------------------------------------------------------------------------------------------------------------------------------------------------------------------------------------------------------------------------------------------------------------------------------------------------------------------------------------------------------------------------------------------------------------------------------|----|---------------|-----------------|-----------------------|------|---------------|---------|-----------|
| SOFT LINER   SOFT LINER   SOFT LINER   SOFT LINER   AVACPA3C2P   Anchor Nut                                                                                                                                                                                                                                                                                                                                                                                                                                                                                                                                                                                                                                                                                                                                                                                                                                                                                                                                                                                                                                                                                                                                                                                                                                                                                                                                                                                                                                                                                                                                                                                                                                                                                                                                                                                                                                                                                                                                                                                                                                                  | 1  | 8G2810F00112  |                 | _                     | REF  | REF .         |         | -         |
| Ad A28A3C08   Screw   46     189-314L1                                                                                                                                                                                                                                                                                                                                                                                                                                                                                                                                                                                                                                                                                                                                                                                                                                                                                                                                                                                                                                                                                                                                                                                                                                                                                                                                                                                                                                                                                                                                                                                                                                                                                                                                                                                                                                                                                                                                                                                                                                                                                       | 2  | 8G2580A27712  |                 | SOFT LINER            | REF  |               |         | -         |
| Fuel Auxiliary Tank Soft Liner                                                                                                                                                                                                                                                                                                                                                                                                                                                                                                                                                                                                                                                                                                                                                                                                                                                                                                                                                                                                                                                                                                                                                                                                                                                                                                                                                                                                                                                                                                                                                                                                                                                                                                                                                                                                                                                                                                                                                                                                                                                                                               | 3  | A407A3C2P     |                 | Anchor Nut            | 1    |               |         | 189-314L1 |
| Section                                                                                                                                                                                                                                                                                                                                                                                                                                                                                                                                                                                                                                                                                                                                                                                                                                                                                                                                                                                                                                                                                                                                                                                                                                                                                                                                                                                                                                                                                                                                                                                                                                                                                                                                                                                                                                                                                                                                                                                                                                                                                                                      | 4  | A428A3C08     |                 |                       | 46   |               |         | 189-314L1 |
|                                                                                                                                                                                                                                                                                                                                                                                                                                                                                                                                                                                                                                                                                                                                                                                                                                                                                                                                                                                                                                                                                                                                                                                                                                                                                                                                                                                                                                                                                                                                                                                                                                                                                                                                                                                                                                                                                                                                                                                                                                                                                                                              | 5  | 8G2580V00632  |                 |                       | 1    |               |         | 189-314L1 |
| 8         M25988/1-162         O-ring         1          189-314L1           9         M25988/1-270         O-ring         1          189-314L1           10         MS24693-A56         Screw         4          189-314L1           11         BG2810A10111         AUXILIARY TANK REMOVABLE PARTS         REF          -           12         BG2810A08211         AUXILIARY CENTRAL PARTS         REF          -           13         MS27039-1-08         Screw         4          189-314L1           14         MS27039-1-06         Screw         6          189-314L1           15         NAS1149D0316K         Washer         10          189-314L1           16         NAS517-3-0         Screw         14          189-314L1           17         BG2810A0231         FOAM REMOVABLE ASSY         REF          -           18         4F2810V09031         Foam Low Density Kit         1          (1)         189-314L1           19         BG2810A08151         PANELS INSTALLATION FARTH COMPLET         REF          -           20 <t< td=""><td>6</td><td>8G2810A00111</td><td></td><td>TANK EQUIPMENT</td><td>REF</td><td></td><td></td><td>-</td></t<>                                                                                                                                                                                                                                                                                                                                                                                                                                                                                                                                                                                                                                                                                                                                                                                                                                                                                                                                                | 6  | 8G2810A00111  |                 | TANK EQUIPMENT        | REF  |               |         | -         |
| 9   M25988/1-270                                                                                                                                                                                                                                                                                                                                                                                                                                                                                                                                                                                                                                                                                                                                                                                                                                                                                                                                                                                                                                                                                                                                                                                                                                                                                                                                                                                                                                                                                                                                                                                                                                                                                                                                                                                                                                                                                                                                                                                                                                                                                                             | 7  | M25988/1-156  |                 | O-ring                | 1    |               |         | 189-314L1 |
| NS24693-A58                                                                                                                                                                                                                                                                                                                                                                                                                                                                                                                                                                                                                                                                                                                                                                                                                                                                                                                                                                                                                                                                                                                                                                                                                                                                                                                                                                                                                                                                                                                                                                                                                                                                                                                                                                                                                                                                                                                                                                                                                                                                                                                  | 8  | M25988/1-162  |                 | O-ring                | 1    |               |         | 189-314L1 |
| 11   862810A10111                                                                                                                                                                                                                                                                                                                                                                                                                                                                                                                                                                                                                                                                                                                                                                                                                                                                                                                                                                                                                                                                                                                                                                                                                                                                                                                                                                                                                                                                                                                                                                                                                                                                                                                                                                                                                                                                                                                                                                                                                                                                                                            | 9  | M25988/1-270  |                 | O-ring                | 1    |               |         | 189-314L1 |
| REMOVABLE PARTS                                                                                                                                                                                                                                                                                                                                                                                                                                                                                                                                                                                                                                                                                                                                                                                                                                                                                                                                                                                                                                                                                                                                                                                                                                                                                                                                                                                                                                                                                                                                                                                                                                                                                                                                                                                                                                                                                                                                                                                                                                                                                                              | 10 | MS24693-A58   |                 | Screw                 | 4    |               |         | 189-314L1 |
| TANK REMOVABLE PARTS   REF P | 11 | 8G2810A10111  |                 |                       | REF  |               |         | -         |
| MS27039-1-06   Screw   6     189-314L1     NAS1149D0316K   Washer   10     189-314L1     NAS517-3-0   Screw   14     189-314L1     REF                                                                                                                                                                                                                                                                                                                                                                                                                                                                                                                                                                                                                                                                                                                                                                                                                                                                                                                         | 12 | 8G2810A08211  |                 | TANK REMOVABLE        | REF  |               |         | -         |
| NAS1149D0316K   Washer   10     189-314L1                                                                                                                                                                                                                                                                                                                                                                                                                                                                                                                                                                                                                                                                                                                                                                                                                                                                                                                                                                                                                                                                                                                                                                                                                                                                                                                                                                                                                                                                                                                                                                                                                                                                                                                                                                                                                                                                                                                                                                                                                                                                                    | 13 | MS27039C1-08  |                 | Screw                 | 4    |               |         | 189-314L1 |
| 16         NASS17-3-0         Screw         14          189-314L1           17         8G2810A02331         FOAM REMOVABLE ASSY         REF          -           18         4F2810V09031         Foam Low Density Kit         1          (1)         189-314L1           19         8G2810A08151         Plate Removable Foam Assy         1          (1)         189-314L1           20         8G2810A10211         AUXILIARY CENTRAL TANK COMPLETE PROVISION         REF              21         8G5330A86111         PANELS INSTALLATION FUEL COMPARTMENT         REF              22         8G5330A85731         Fuel Compartment Floor Panel LHS Assy         REF              23         8G5310A38811         STRUCTURAL PROVISIONS CENTRAL AUXILIARY TANK         REF              24         MS27039-1-06         Screw         8          (2)         189-314L1           25         MS27039-1-08         Screw         9         (2)         189-314L1           26         NAS1149D0316K         Washer         17         (2)         189-31                                                                                                                                                                                                                                                                                                                                                                                                                                                                                                                                                                                                                                                                                                                                                                                                                                                                                                                                                                                                                                                                   | 14 | MS27039-1-06  |                 | Screw                 | 6    |               |         | 189-314L1 |
| FOAM REMOVABLE ASSY   REF                                                                                                                                                                                                                                                                                                                                                                                                                                                                                                                                                                                                                                                                                                                                                                                                                                                                                                                                                                                                                                                                                                                                                                                                                                                                                                                                                                                                                                                                                                                                                                                                                                                                                                                                                                                                                                                                                                                                                                                                                                                                                                    | 15 | NAS1149D0316K |                 | Washer                | 10   |               |         | 189-314L1 |
| ASSY   REF                                                                                                                                                                                                                                                                                                                                                                                                                                                                                                                                                                                                                                                                                                                                                                                                                                                                                                                                                                                                                                                                                                                                                                                                                                                                                                                                                                                                                                                                                                                                                                                                                                                                                                                                                                                                                                                                                                                                                                                                                                                                                                                   | 16 | NAS517-3-0    |                 | Screw                 | 14   |               |         | 189-314L1 |
| Plate Removable Foam Assy                                                                                                                                                                                                                                                                                                                                                                                                                                                                                                                                                                                                                                                                                                                                                                                                                                                                                                                                                                                                                                                                                                                                                                                                                                                                                                                                                                                                                                                                                                                                                                                                                                                                                                                                                                                                                                                                                                                                                                                                                                                                                                    | 17 | 8G2810A02331  |                 |                       | REF  |               |         | -         |
| Nac                                                                                                                                                                                                                                                                                                                                                                                                                                                                                                                                                                                                                                                                                                                                                                                                                                                                                                                                                                                                                                                                                                                                                                                                                                                                                                                                                                                                                                                                                                                                                                                                                                                                                                                                                                                                                                                                                                                                                                                                                                                                                                                          | 18 | 4F2810V09031  |                 | Foam Low Density Kit  | 1    |               | (1)     | 189-314L1 |
| 20         8G2810A10211         TANK COMPLETE PROVISION         REF          -           21         8G5330A86111         PANELS INSTALLATION FUEL COMPARTMENT         REF          -           22         8G5330A85731         FUEL COMPARTMENT Floor Panel LHS ASSAY PROVISIONS CENTRAL AUXILIARY TANK         REF          (5)         -           23         8G5310A38811         STRUCTURAL PROVISIONS CENTRAL AUXILIARY TANK         REF          (5)         -           24         MS27039-1-06         Screw         8          (2)         189-314L1           25         MS27039-1-08         Screw         9          (2)         189-314L1           26         NAS1149D0316K         Washer         17          (2)         189-314L1           27         8G5330A86051         Attachment Fuel Cover Panel Assy         REF          (3)         4           28         8G5330A97731         Fuel Cover Panel Assy LH         REF          (5)         -           30         8G5315A46231         Panel Assy RH         REF          (5)         -           31         8G5330P00411         FUEL COMPARTMENT RETRO MOD         R                                                                                                                                                                                                                                                                                                                                                                                                                                                                                                                                                                                                                                                                                                                                                                                                                                                                                                                                                                             | 19 | 8G2810A08151  |                 |                       | 1    |               |         | 189-314L1 |
| FUEL COMPARTMENT   REF     C   C                                                                                                                                                                                                                                                                                                                                                                                                                                                                                                                                                                                                                                                                                                                                                                                                                                                                                                                                                                                                                                                                                                                                                                                                                                                                                                                                                                                                                                                                                                                                                                                                                                                                                                                                                                                                                                                                                                                                                                                                                                                                                             | 20 | 8G2810A10211  |                 | TANK COMPLETE         | REF  |               |         | -         |
| STRUCTURAL PROVISIONS CENTRAL AUXILIARY TANK   REF     C    STRUCTURAL PROVISIONS CENTRAL AUXILIARY TANK   REF     C    SCREW   SUBJECT   SUBJEC           | 21 | 8G5330A86111  |                 |                       | REF  |               |         | -         |
| 23         8G5310A38811         PROVISIONS CENTRAL AUXILIARY TANK         REF          -           24         MS27039-1-06         Screw         8          (2)         189-314L1           25         MS27039-1-08         Screw         9          (2)         189-314L1           26         NAS1149D0316K         Washer         17          (2)         189-314L1           27         8G5330A86051         Attachment Fuel Cover Panel Accover Panel Acc                                                                                                                                                                                                                                                                                                                                                                                                           | 22 | 8G5330A85731  |                 |                       | REF  |               | (5)     | -         |
| 25       MS27039-1-08       Screw       9        (2)       189-314L1         26       NAS1149D0316K       Washer       17        (2)       189-314L1         27       8G5330A86051       Attachment Fuel Cover Panel Cover Panel Assy       REF        (2)       189-314L1         28       8G5330A97731       Fuel Cover Panel Assy       REF        (3) (4)       -         29       8G5315A46231       Panel Assy LH       REF        (5)       -         30       8G5315A51131       Panel Assy RH       REF        (5)       -         31       8G5330P00411       FUEL COMPARTMENT RETRO MOD       REF         -         32       8G5330A98551       8G5330A98551A       Plate Lower       2        (6)       -         33       8G5330A98651       8G5330A98651A       Gasket LHS       1        (6)       -                                                                                                                                                                                                                                                                                                                                                                                                                                                                                                                                                                                                                                                                                                                                                                                                                                                                                                                                                                                                                                                                                                                                                                                                                                                                                                          | 23 | 8G5310A38811  |                 | PROVISIONS CENTRAL    | REF  |               |         | -         |
| 26       NAS1149D0316K       Washer       17        (2)       189-314L1         27       8G5330A86051       Attachment Fuel Cover Panel Assy       1        (2)       189-314L1         28       8G5330A97731       Fuel Cover Panel Assy       REF        (3) (4)       -         29       8G5315A46231       Panel Assy LH       REF        (5)       -         30       8G5315A51131       Panel Assy RH       REF        (5)       -         31       8G5330P00411       FUEL COMPARTMENT RETRO MOD       REF         -         32       8G5330A98551       8G5330A98551A       Plate Lower       2        (6)       -         33       8G5330A98651       8G5330A98651A       Gasket LHS       1        (6)       -                                                                                                                                                                                                                                                                                                                                                                                                                                                                                                                                                                                                                                                                                                                                                                                                                                                                                                                                                                                                                                                                                                                                                                                                                                                                                                                                                                                                     | 24 | MS27039-1-06  |                 | Screw                 | 8    |               | (2)     | 189-314L1 |
| 27       8G5330A86051       Attachment Fuel Cover Panel Assy Panel       1        (2)       189-314L1         28       8G5330A97731       Fuel Cover Panel Assy REF        (3) (4)       -         29       8G5315A46231       Panel Assy LH       REF        (5)       -         30       8G5315A51131       Panel Assy RH       REF        (5)       -         31       8G5330P00411       FUEL COMPARTMENT RETRO MOD       REF        -         32       8G5330A98551       8G5330A98551A       Plate Lower       2        (6)       -         33       8G5330A98651       8G5330A98651A       Gasket LHS       1        (6)       -                                                                                                                                                                                                                                                                                                                                                                                                                                                                                                                                                                                                                                                                                                                                                                                                                                                                                                                                                                                                                                                                                                                                                                                                                                                                                                                                                                                                                                                                                      | 25 | MS27039-1-08  |                 | Screw                 | 9    |               | (2)     | 189-314L1 |
| 27       8G5330A86051       Panel       1        (2)       189-314L1         28       8G5330A97731       Fuel Cover Panel Assy       REF        (3) (4)       -         29       8G5315A46231       Panel Assy LH       REF        (5)       -         30       8G5315A51131       Panel Assy RH       REF        (5)       -         31       8G5330P00411       FUEL COMPARTMENT RETRO MOD       REF         -         32       8G5330A98551       8G5330A98551A       Plate Lower       2        (6)       -         33       8G5330A98651       8G5330A98651A       Gasket LHS       1        (6)       -                                                                                                                                                                                                                                                                                                                                                                                                                                                                                                                                                                                                                                                                                                                                                                                                                                                                                                                                                                                                                                                                                                                                                                                                                                                                                                                                                                                                                                                                                                                | 26 | NAS1149D0316K |                 | Washer                | 17   |               | (2)     | 189-314L1 |
| 29       8G5315A46231       Panel Assy LH       REF        (5)       -         30       8G5315A51131       Panel Assy RH       REF        (5)       -         31       8G5330P00411       FUEL COMPARTMENT RETRO MOD       REF        -         32       8G5330A98551       8G5330A98551A       Plate Lower       2        (6)       -         33       8G5330A98651       8G5330A98651A       Gasket LHS       1        (6)       -                                                                                                                                                                                                                                                                                                                                                                                                                                                                                                                                                                                                                                                                                                                                                                                                                                                                                                                                                                                                                                                                                                                                                                                                                                                                                                                                                                                                                                                                                                                                                                                                                                                                                         | 27 | 8G5330A86051  |                 |                       | 1    |               | (2)     | 189-314L1 |
| 30       8G5315A51131       Panel Assy RH       REF       (5)       -         31       8G5330P00411       FUEL COMPARTMENT RETRO MOD       REF        -         32       8G5330A98551       8G5330A98551A       Plate Lower       2                                                                                                                                                                                                                                                                                                                                                                                                                                                                                                                                                                                                                                                                                                                                                                                                                                                                                                                                                                                                                                                                                                                                                                                                                                                                                                                                                                                                                                                                                                                                                                                                                                                                                                                                                                                                                                                                                          | 28 | 8G5330A97731  |                 | Fuel Cover Panel Assy | REF  |               | (3) (4) | -         |
| 31         8G5330P00411         FUEL COMPARTMENT RETRO MOD         REF         -         -           32         8G5330A98551         8G5330A98551A         Plate Lower         2          (6)         -           33         8G5330A98651         8G5330A98651A         Gasket LHS         1          (6)         -                                                                                                                                                                                                                                                                                                                                                                                                                                                                                                                                                                                                                                                                                                                                                                                                                                                                                                                                                                                                                                                                                                                                                                                                                                                                                                                                                                                                                                                                                                                                                                                                                                                                                                                                                                                                          | 29 | 8G5315A46231  |                 | Panel Assy LH         | REF  |               | (5)     | -         |
| RETRO MOD         32       8G5330A98551       8G5330A98551A       Plate Lower       2        (6)       -         33       8G5330A98651       8G5330A98651A       Gasket LHS       1        (6)       -                                                                                                                                                                                                                                                                                                                                                                                                                                                                                                                                                                                                                                                                                                                                                                                                                                                                                                                                                                                                                                                                                                                                                                                                                                                                                                                                                                                                                                                                                                                                                                                                                                                                                                                                                                                                                                                                                                                       | 30 | 8G5315A51131  |                 | Panel Assy RH         | REF  |               | (5)     | -         |
| 33 8G5330A98651 8G5330A98651A Gasket LHS 1 (6) -                                                                                                                                                                                                                                                                                                                                                                                                                                                                                                                                                                                                                                                                                                                                                                                                                                                                                                                                                                                                                                                                                                                                                                                                                                                                                                                                                                                                                                                                                                                                                                                                                                                                                                                                                                                                                                                                                                                                                                                                                                                                             | 31 | 8G5330P00411  |                 |                       | REF  |               |         | -         |
| ( )                                                                                                                                                                                                                                                                                                                                                                                                                                                                                                                                                                                                                                                                                                                                                                                                                                                                                                                                                                                                                                                                                                                                                                                                                                                                                                                                                                                                                                                                                                                                                                                                                                                                                                                                                                                                                                                                                                                                                                                                                                                                                                                          | 32 | 8G5330A98551  | 8G5330A98551A   | Plate Lower           | 2    |               | (6)     | -         |
| 34 8G5330A98751 8G5330A98751A Gasket RHS 1 (6) -                                                                                                                                                                                                                                                                                                                                                                                                                                                                                                                                                                                                                                                                                                                                                                                                                                                                                                                                                                                                                                                                                                                                                                                                                                                                                                                                                                                                                                                                                                                                                                                                                                                                                                                                                                                                                                                                                                                                                                                                                                                                             | 33 | 8G5330A98651  | 8G5330A98651A   | Gasket LHS            | 1    |               | (6)     | -         |
|                                                                                                                                                                                                                                                                                                                                                                                                                                                                                                                                                                                                                                                                                                                                                                                                                                                                                                                                                                                                                                                                                                                                                                                                                                                                                                                                                                                                                                                                                                                                                                                                                                                                                                                                                                                                                                                                                                                                                                                                                                                                                                                              | 34 | 8G5330A98751  | 8G5330A98751A   | Gasket RHS            | 1    |               | (6)     | -         |