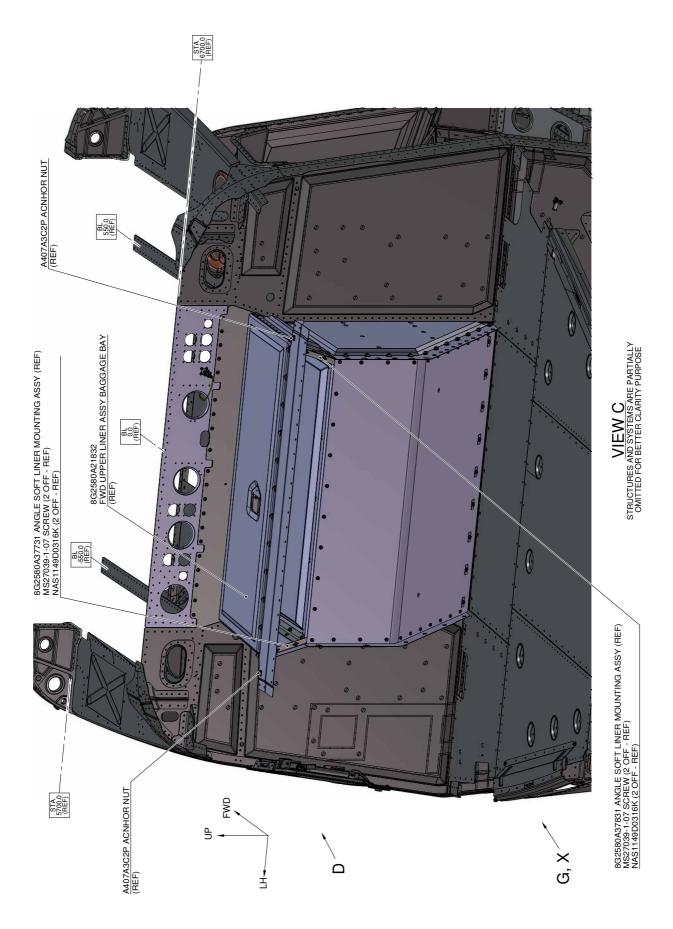

## A.1 PARTS

|                                                                                                                                                                                                                                                                                                                                                                                                                                                                                                                                                                                                                                                                                                                                                                                                                                                                                                                                                                                                                                                                                                                                                                                                                                                                                                                                                                                                                                                                                                                                                                                                                                                                                                                                                                                                                                                                                                                                                                                                                                                                                                                              | #  | P/N           | ALTERNATIVE P/N | DESCRIPTION           | Q.TY | Q.TY LVL NOTE |         | LOG P/N   |
|------------------------------------------------------------------------------------------------------------------------------------------------------------------------------------------------------------------------------------------------------------------------------------------------------------------------------------------------------------------------------------------------------------------------------------------------------------------------------------------------------------------------------------------------------------------------------------------------------------------------------------------------------------------------------------------------------------------------------------------------------------------------------------------------------------------------------------------------------------------------------------------------------------------------------------------------------------------------------------------------------------------------------------------------------------------------------------------------------------------------------------------------------------------------------------------------------------------------------------------------------------------------------------------------------------------------------------------------------------------------------------------------------------------------------------------------------------------------------------------------------------------------------------------------------------------------------------------------------------------------------------------------------------------------------------------------------------------------------------------------------------------------------------------------------------------------------------------------------------------------------------------------------------------------------------------------------------------------------------------------------------------------------------------------------------------------------------------------------------------------------|----|---------------|-----------------|-----------------------|------|---------------|---------|-----------|
| SOFT LINER   SOFT LINER   SOFT LINER   SOFT LINER   AVACPA3C2P   Anchor Nut                                                                                                                                                                                                                                                                                                                                                                                                                                                                                                                                                                                                                                                                                                                                                                                                                                                                                                                                                                                                                                                                                                                                                                                                                                                                                                                                                                                                                                                                                                                                                                                                                                                                                                                                                                                                                                                                                                                                                                                                                                                  | 1  | 8G2810F00112  |                 | _                     | REF  | REF .         |         | -         |
| Ad A28A3C08   Screw   46     189-314L1                                                                                                                                                                                                                                                                                                                                                                                                                                                                                                                                                                                                                                                                                                                                                                                                                                                                                                                                                                                                                                                                                                                                                                                                                                                                                                                                                                                                                                                                                                                                                                                                                                                                                                                                                                                                                                                                                                                                                                                                                                                                                       | 2  | 8G2580A27712  |                 | SOFT LINER            | REF  |               |         | -         |
| Fuel Auxiliary Tank Soft Liner                                                                                                                                                                                                                                                                                                                                                                                                                                                                                                                                                                                                                                                                                                                                                                                                                                                                                                                                                                                                                                                                                                                                                                                                                                                                                                                                                                                                                                                                                                                                                                                                                                                                                                                                                                                                                                                                                                                                                                                                                                                                                               | 3  | A407A3C2P     |                 | Anchor Nut            | 1    |               |         | 189-314L1 |
| Section                                                                                                                                                                                                                                                                                                                                                                                                                                                                                                                                                                                                                                                                                                                                                                                                                                                                                                                                                                                                                                                                                                                                                                                                                                                                                                                                                                                                                                                                                                                                                                                                                                                                                                                                                                                                                                                                                                                                                                                                                                                                                                                      | 4  | A428A3C08     |                 |                       | 46   |               |         | 189-314L1 |
|                                                                                                                                                                                                                                                                                                                                                                                                                                                                                                                                                                                                                                                                                                                                                                                                                                                                                                                                                                                                                                                                                                                                                                                                                                                                                                                                                                                                                                                                                                                                                                                                                                                                                                                                                                                                                                                                                                                                                                                                                                                                                                                              | 5  | 8G2580V00632  |                 |                       | 1    |               |         | 189-314L1 |
| 8         M25988/1-162         O-ring         1          189-314L1           9         M25988/1-270         O-ring         1          189-314L1           10         MS24693-A56         Screw         4          189-314L1           11         BG2810A10111         AUXILIARY TANK REMOVABLE PARTS         REF          -           12         BG2810A08211         AUXILIARY CENTRAL PARTS         REF          -           13         MS27039-1-08         Screw         4          189-314L1           14         MS27039-1-06         Screw         6          189-314L1           15         NAS1149D0316K         Washer         10          189-314L1           16         NAS517-3-0         Screw         14          189-314L1           17         BG2810A0231         FOAM REMOVABLE ASSY         REF          -           18         4F2810V09031         Foam Low Density Kit         1          (1)         189-314L1           19         BG2810A08151         PANELS INSTALLATION FARTH COMPLET         REF          -           20 <t< td=""><td>6</td><td>8G2810A00111</td><td></td><td>TANK EQUIPMENT</td><td>REF</td><td></td><td></td><td>-</td></t<>                                                                                                                                                                                                                                                                                                                                                                                                                                                                                                                                                                                                                                                                                                                                                                                                                                                                                                                                                | 6  | 8G2810A00111  |                 | TANK EQUIPMENT        | REF  |               |         | -         |
| 9   M25988/1-270                                                                                                                                                                                                                                                                                                                                                                                                                                                                                                                                                                                                                                                                                                                                                                                                                                                                                                                                                                                                                                                                                                                                                                                                                                                                                                                                                                                                                                                                                                                                                                                                                                                                                                                                                                                                                                                                                                                                                                                                                                                                                                             | 7  | M25988/1-156  |                 | O-ring                | 1    |               |         | 189-314L1 |
| NS24693-A58                                                                                                                                                                                                                                                                                                                                                                                                                                                                                                                                                                                                                                                                                                                                                                                                                                                                                                                                                                                                                                                                                                                                                                                                                                                                                                                                                                                                                                                                                                                                                                                                                                                                                                                                                                                                                                                                                                                                                                                                                                                                                                                  | 8  | M25988/1-162  |                 | O-ring                | 1    |               |         | 189-314L1 |
| 11   862810A10111                                                                                                                                                                                                                                                                                                                                                                                                                                                                                                                                                                                                                                                                                                                                                                                                                                                                                                                                                                                                                                                                                                                                                                                                                                                                                                                                                                                                                                                                                                                                                                                                                                                                                                                                                                                                                                                                                                                                                                                                                                                                                                            | 9  | M25988/1-270  |                 | O-ring                | 1    |               |         | 189-314L1 |
| REMOVABLE PARTS                                                                                                                                                                                                                                                                                                                                                                                                                                                                                                                                                                                                                                                                                                                                                                                                                                                                                                                                                                                                                                                                                                                                                                                                                                                                                                                                                                                                                                                                                                                                                                                                                                                                                                                                                                                                                                                                                                                                                                                                                                                                                                              | 10 | MS24693-A58   |                 | Screw                 | 4    |               |         | 189-314L1 |
| TANK REMOVABLE PARTS   REF P | 11 | 8G2810A10111  |                 |                       | REF  |               |         | -         |
| MS27039-1-06   Screw   6     189-314L1     NAS1149D0316K   Washer   10     189-314L1     NAS517-3-0   Screw   14     189-314L1     REF                                                                                                                                                                                                                                                                                                                                                                                                                                                                                                                                                                                                                                                                                                                                                                                                                                                                                                                         | 12 | 8G2810A08211  |                 | TANK REMOVABLE        | REF  |               |         | -         |
| NAS1149D0316K   Washer   10     189-314L1                                                                                                                                                                                                                                                                                                                                                                                                                                                                                                                                                                                                                                                                                                                                                                                                                                                                                                                                                                                                                                                                                                                                                                                                                                                                                                                                                                                                                                                                                                                                                                                                                                                                                                                                                                                                                                                                                                                                                                                                                                                                                    | 13 | MS27039C1-08  |                 | Screw                 | 4    |               |         | 189-314L1 |
| 16         NASS17-3-0         Screw         14          189-314L1           17         8G2810A02331         FOAM REMOVABLE ASSY         REF          -           18         4F2810V09031         Foam Low Density Kit         1          (1)         189-314L1           19         8G2810A08151         Plate Removable Foam Assy         1          (1)         189-314L1           20         8G2810A10211         AUXILIARY CENTRAL TANK COMPLETE PROVISION         REF              21         8G5330A86111         PANELS INSTALLATION FUEL COMPARTMENT         REF              22         8G5330A85731         Fuel Compartment Floor Panel LHS Assy         REF              23         8G5310A38811         STRUCTURAL PROVISIONS CENTRAL AUXILIARY TANK         REF              24         MS27039-1-06         Screw         8          (2)         189-314L1           25         MS27039-1-08         Screw         9         (2)         189-314L1           26         NAS1149D0316K         Washer         17         (2)         189-31                                                                                                                                                                                                                                                                                                                                                                                                                                                                                                                                                                                                                                                                                                                                                                                                                                                                                                                                                                                                                                                                   | 14 | MS27039-1-06  |                 | Screw                 | 6    |               |         | 189-314L1 |
| FOAM REMOVABLE ASSY   REF                                                                                                                                                                                                                                                                                                                                                                                                                                                                                                                                                                                                                                                                                                                                                                                                                                                                                                                                                                                                                                                                                                                                                                                                                                                                                                                                                                                                                                                                                                                                                                                                                                                                                                                                                                                                                                                                                                                                                                                                                                                                                                    | 15 | NAS1149D0316K |                 | Washer                | 10   |               |         | 189-314L1 |
| ASSY   REF                                                                                                                                                                                                                                                                                                                                                                                                                                                                                                                                                                                                                                                                                                                                                                                                                                                                                                                                                                                                                                                                                                                                                                                                                                                                                                                                                                                                                                                                                                                                                                                                                                                                                                                                                                                                                                                                                                                                                                                                                                                                                                                   | 16 | NAS517-3-0    |                 | Screw                 | 14   |               |         | 189-314L1 |
| Plate Removable Foam Assy                                                                                                                                                                                                                                                                                                                                                                                                                                                                                                                                                                                                                                                                                                                                                                                                                                                                                                                                                                                                                                                                                                                                                                                                                                                                                                                                                                                                                                                                                                                                                                                                                                                                                                                                                                                                                                                                                                                                                                                                                                                                                                    | 17 | 8G2810A02331  |                 |                       | REF  |               |         | -         |
| Nac                                                                                                                                                                                                                                                                                                                                                                                                                                                                                                                                                                                                                                                                                                                                                                                                                                                                                                                                                                                                                                                                                                                                                                                                                                                                                                                                                                                                                                                                                                                                                                                                                                                                                                                                                                                                                                                                                                                                                                                                                                                                                                                          | 18 | 4F2810V09031  |                 | Foam Low Density Kit  | 1    |               | (1)     | 189-314L1 |
| 20         8G2810A10211         TANK COMPLETE PROVISION         REF          -           21         8G5330A86111         PANELS INSTALLATION FUEL COMPARTMENT         REF          -           22         8G5330A85731         FUEL COMPARTMENT Floor Panel LHS ASSAY PROVISIONS CENTRAL AUXILIARY TANK         REF          (5)         -           23         8G5310A38811         STRUCTURAL PROVISIONS CENTRAL AUXILIARY TANK         REF          (5)         -           24         MS27039-1-06         Screw         8          (2)         189-314L1           25         MS27039-1-08         Screw         9          (2)         189-314L1           26         NAS1149D0316K         Washer         17          (2)         189-314L1           27         8G5330A86051         Attachment Fuel Cover Panel Assy         REF          (3)         4           28         8G5330A97731         Fuel Cover Panel Assy LH         REF          (5)         -           30         8G5315A46231         Panel Assy RH         REF          (5)         -           31         8G5330P00411         FUEL COMPARTMENT RETRO MOD         R                                                                                                                                                                                                                                                                                                                                                                                                                                                                                                                                                                                                                                                                                                                                                                                                                                                                                                                                                                             | 19 | 8G2810A08151  |                 |                       | 1    |               |         | 189-314L1 |
| FUEL COMPARTMENT   REF     C   C                                                                                                                                                                                                                                                                                                                                                                                                                                                                                                                                                                                                                                                                                                                                                                                                                                                                                                                                                                                                                                                                                                                                                                                                                                                                                                                                                                                                                                                                                                                                                                                                                                                                                                                                                                                                                                                                                                                                                                                                                                                                                             | 20 | 8G2810A10211  |                 | TANK COMPLETE         | REF  |               |         | -         |
| STRUCTURAL PROVISIONS CENTRAL AUXILIARY TANK   REF     C    STRUCTURAL PROVISIONS CENTRAL AUXILIARY TANK   REF     C    SCREW   SUBJECT   SUBJEC           | 21 | 8G5330A86111  |                 |                       | REF  |               |         | -         |
| 23         8G5310A38811         PROVISIONS CENTRAL AUXILIARY TANK         REF          -           24         MS27039-1-06         Screw         8          (2)         189-314L1           25         MS27039-1-08         Screw         9          (2)         189-314L1           26         NAS1149D0316K         Washer         17          (2)         189-314L1           27         8G5330A86051         Attachment Fuel Cover Panel Accover Panel Acc                                                                                                                                                                                                                                                                                                                                                                                                           | 22 | 8G5330A85731  |                 |                       | REF  |               | (5)     | -         |
| 25       MS27039-1-08       Screw       9        (2)       189-314L1         26       NAS1149D0316K       Washer       17        (2)       189-314L1         27       8G5330A86051       Attachment Fuel Cover Panel Cover Panel Assy       REF        (2)       189-314L1         28       8G5330A97731       Fuel Cover Panel Assy       REF        (3) (4)       -         29       8G5315A46231       Panel Assy LH       REF        (5)       -         30       8G5315A51131       Panel Assy RH       REF        (5)       -         31       8G5330P00411       FUEL COMPARTMENT RETRO MOD       REF         -         32       8G5330A98551       8G5330A98551A       Plate Lower       2        (6)       -         33       8G5330A98651       8G5330A98651A       Gasket LHS       1        (6)       -                                                                                                                                                                                                                                                                                                                                                                                                                                                                                                                                                                                                                                                                                                                                                                                                                                                                                                                                                                                                                                                                                                                                                                                                                                                                                                          | 23 | 8G5310A38811  |                 | PROVISIONS CENTRAL    | REF  |               |         | -         |
| 26       NAS1149D0316K       Washer       17        (2)       189-314L1         27       8G5330A86051       Attachment Fuel Cover Panel Assy       1        (2)       189-314L1         28       8G5330A97731       Fuel Cover Panel Assy       REF        (3) (4)       -         29       8G5315A46231       Panel Assy LH       REF        (5)       -         30       8G5315A51131       Panel Assy RH       REF        (5)       -         31       8G5330P00411       FUEL COMPARTMENT RETRO MOD       REF         -         32       8G5330A98551       8G5330A98551A       Plate Lower       2        (6)       -         33       8G5330A98651       8G5330A98651A       Gasket LHS       1        (6)       -                                                                                                                                                                                                                                                                                                                                                                                                                                                                                                                                                                                                                                                                                                                                                                                                                                                                                                                                                                                                                                                                                                                                                                                                                                                                                                                                                                                                     | 24 | MS27039-1-06  |                 | Screw                 | 8    |               | (2)     | 189-314L1 |
| 27       8G5330A86051       Attachment Fuel Cover Panel Assy Panel       1        (2)       189-314L1         28       8G5330A97731       Fuel Cover Panel Assy REF        (3) (4)       -         29       8G5315A46231       Panel Assy LH       REF        (5)       -         30       8G5315A51131       Panel Assy RH       REF        (5)       -         31       8G5330P00411       FUEL COMPARTMENT RETRO MOD       REF        -         32       8G5330A98551       8G5330A98551A       Plate Lower       2        (6)       -         33       8G5330A98651       8G5330A98651A       Gasket LHS       1        (6)       -                                                                                                                                                                                                                                                                                                                                                                                                                                                                                                                                                                                                                                                                                                                                                                                                                                                                                                                                                                                                                                                                                                                                                                                                                                                                                                                                                                                                                                                                                      | 25 | MS27039-1-08  |                 | Screw                 | 9    |               | (2)     | 189-314L1 |
| 27       8G5330A86051       Panel       1        (2)       189-314L1         28       8G5330A97731       Fuel Cover Panel Assy       REF        (3) (4)       -         29       8G5315A46231       Panel Assy LH       REF        (5)       -         30       8G5315A51131       Panel Assy RH       REF        (5)       -         31       8G5330P00411       FUEL COMPARTMENT RETRO MOD       REF         -         32       8G5330A98551       8G5330A98551A       Plate Lower       2        (6)       -         33       8G5330A98651       8G5330A98651A       Gasket LHS       1        (6)       -                                                                                                                                                                                                                                                                                                                                                                                                                                                                                                                                                                                                                                                                                                                                                                                                                                                                                                                                                                                                                                                                                                                                                                                                                                                                                                                                                                                                                                                                                                                | 26 | NAS1149D0316K |                 | Washer                | 17   |               | (2)     | 189-314L1 |
| 29       8G5315A46231       Panel Assy LH       REF        (5)       -         30       8G5315A51131       Panel Assy RH       REF        (5)       -         31       8G5330P00411       FUEL COMPARTMENT RETRO MOD       REF        -         32       8G5330A98551       8G5330A98551A       Plate Lower       2        (6)       -         33       8G5330A98651       8G5330A98651A       Gasket LHS       1        (6)       -                                                                                                                                                                                                                                                                                                                                                                                                                                                                                                                                                                                                                                                                                                                                                                                                                                                                                                                                                                                                                                                                                                                                                                                                                                                                                                                                                                                                                                                                                                                                                                                                                                                                                         | 27 | 8G5330A86051  |                 |                       | 1    |               | (2)     | 189-314L1 |
| 30       8G5315A51131       Panel Assy RH       REF       (5)       -         31       8G5330P00411       FUEL COMPARTMENT RETRO MOD       REF        -         32       8G5330A98551       8G5330A98551A       Plate Lower       2                                                                                                                                                                                                                                                                                                                                                                                                                                                                                                                                                                                                                                                                                                                                                                                                                                                                                                                                                                                                                                                                                                                                                                                                                                                                                                                                                                                                                                                                                                                                                                                                                                                                                                                                                                                                                                                                                          | 28 | 8G5330A97731  |                 | Fuel Cover Panel Assy | REF  |               | (3) (4) | -         |
| 31         8G5330P00411         FUEL COMPARTMENT RETRO MOD         REF         -         -           32         8G5330A98551         8G5330A98551A         Plate Lower         2          (6)         -           33         8G5330A98651         8G5330A98651A         Gasket LHS         1          (6)         -                                                                                                                                                                                                                                                                                                                                                                                                                                                                                                                                                                                                                                                                                                                                                                                                                                                                                                                                                                                                                                                                                                                                                                                                                                                                                                                                                                                                                                                                                                                                                                                                                                                                                                                                                                                                          | 29 | 8G5315A46231  |                 | Panel Assy LH         | REF  |               | (5)     | -         |
| RETRO MOD         32       8G5330A98551       8G5330A98551A       Plate Lower       2        (6)       -         33       8G5330A98651       8G5330A98651A       Gasket LHS       1        (6)       -                                                                                                                                                                                                                                                                                                                                                                                                                                                                                                                                                                                                                                                                                                                                                                                                                                                                                                                                                                                                                                                                                                                                                                                                                                                                                                                                                                                                                                                                                                                                                                                                                                                                                                                                                                                                                                                                                                                       | 30 | 8G5315A51131  |                 | Panel Assy RH         | REF  |               | (5)     | -         |
| 33 8G5330A98651 8G5330A98651A Gasket LHS 1 (6) -                                                                                                                                                                                                                                                                                                                                                                                                                                                                                                                                                                                                                                                                                                                                                                                                                                                                                                                                                                                                                                                                                                                                                                                                                                                                                                                                                                                                                                                                                                                                                                                                                                                                                                                                                                                                                                                                                                                                                                                                                                                                             | 31 | 8G5330P00411  |                 |                       | REF  |               |         | -         |
| ( )                                                                                                                                                                                                                                                                                                                                                                                                                                                                                                                                                                                                                                                                                                                                                                                                                                                                                                                                                                                                                                                                                                                                                                                                                                                                                                                                                                                                                                                                                                                                                                                                                                                                                                                                                                                                                                                                                                                                                                                                                                                                                                                          | 32 | 8G5330A98551  | 8G5330A98551A   | Plate Lower           | 2    |               | (6)     | -         |
| 34 8G5330A98751 8G5330A98751A Gasket RHS 1 (6) -                                                                                                                                                                                                                                                                                                                                                                                                                                                                                                                                                                                                                                                                                                                                                                                                                                                                                                                                                                                                                                                                                                                                                                                                                                                                                                                                                                                                                                                                                                                                                                                                                                                                                                                                                                                                                                                                                                                                                                                                                                                                             | 33 | 8G5330A98651  | 8G5330A98651A   | Gasket LHS            | 1    |               | (6)     | -         |
|                                                                                                                                                                                                                                                                                                                                                                                                                                                                                                                                                                                                                                                                                                                                                                                                                                                                                                                                                                                                                                                                                                                                                                                                                                                                                                                                                                                                                                                                                                                                                                                                                                                                                                                                                                                                                                                                                                                                                                                                                                                                                                                              | 34 | 8G5330A98751  | 8G5330A98751A   | Gasket RHS            | 1    |               | (6)     | -         |