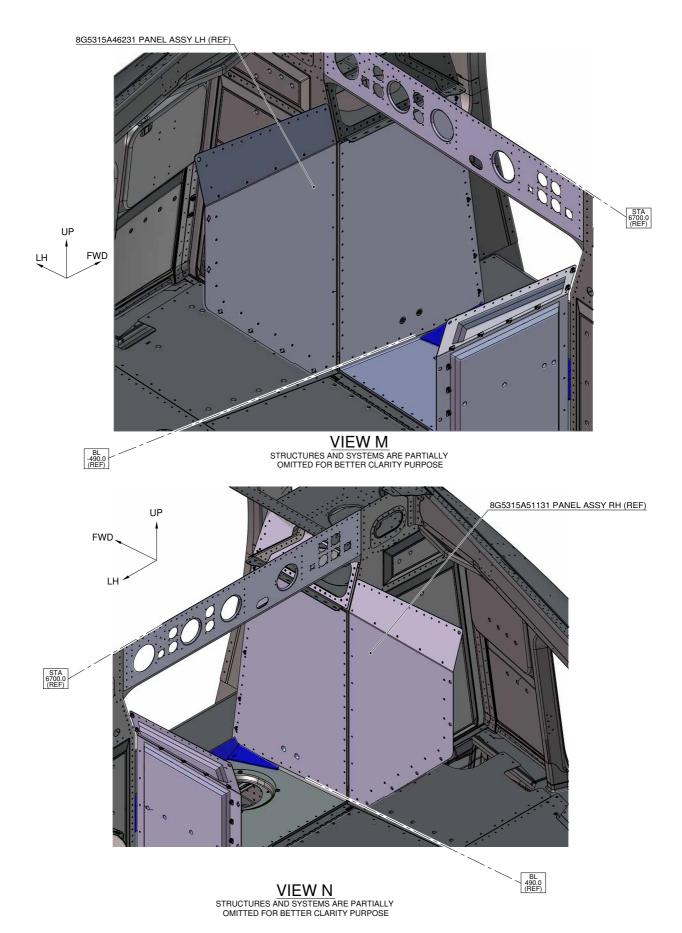

## A.1 PARTS

|                                                                                                                                                                                                                                                                                                                                                                                                                                                                                                                                                                                                                                                                                                                                                                                                                                                                                                                                                                                                                                                                                                                                                                                                                                                                                                                                                                                                                                                                                                                                                                                                                                                                                                                                                                                                                                                                                                                                                                                                                                                                                                                              | #  | P/N           | ALTERNATIVE P/N | DESCRIPTION           | Q.TY | Q.TY LVL NOTE |         | LOG P/N   |
|------------------------------------------------------------------------------------------------------------------------------------------------------------------------------------------------------------------------------------------------------------------------------------------------------------------------------------------------------------------------------------------------------------------------------------------------------------------------------------------------------------------------------------------------------------------------------------------------------------------------------------------------------------------------------------------------------------------------------------------------------------------------------------------------------------------------------------------------------------------------------------------------------------------------------------------------------------------------------------------------------------------------------------------------------------------------------------------------------------------------------------------------------------------------------------------------------------------------------------------------------------------------------------------------------------------------------------------------------------------------------------------------------------------------------------------------------------------------------------------------------------------------------------------------------------------------------------------------------------------------------------------------------------------------------------------------------------------------------------------------------------------------------------------------------------------------------------------------------------------------------------------------------------------------------------------------------------------------------------------------------------------------------------------------------------------------------------------------------------------------------|----|---------------|-----------------|-----------------------|------|---------------|---------|-----------|
| SOFT LINER   SOFT LINER   SOFT LINER   SOFT LINER   AVACPA3C2P   Anchor Nut                                                                                                                                                                                                                                                                                                                                                                                                                                                                                                                                                                                                                                                                                                                                                                                                                                                                                                                                                                                                                                                                                                                                                                                                                                                                                                                                                                                                                                                                                                                                                                                                                                                                                                                                                                                                                                                                                                                                                                                                                                                  | 1  | 8G2810F00112  |                 | _                     | REF  | REF .         |         | -         |
| Ad A28A3C08   Screw   46     189-314L1                                                                                                                                                                                                                                                                                                                                                                                                                                                                                                                                                                                                                                                                                                                                                                                                                                                                                                                                                                                                                                                                                                                                                                                                                                                                                                                                                                                                                                                                                                                                                                                                                                                                                                                                                                                                                                                                                                                                                                                                                                                                                       | 2  | 8G2580A27712  |                 | SOFT LINER            | REF  |               |         | -         |
| Fuel Auxiliary Tank Soft Liner                                                                                                                                                                                                                                                                                                                                                                                                                                                                                                                                                                                                                                                                                                                                                                                                                                                                                                                                                                                                                                                                                                                                                                                                                                                                                                                                                                                                                                                                                                                                                                                                                                                                                                                                                                                                                                                                                                                                                                                                                                                                                               | 3  | A407A3C2P     |                 | Anchor Nut            | 1    |               |         | 189-314L1 |
| Section                                                                                                                                                                                                                                                                                                                                                                                                                                                                                                                                                                                                                                                                                                                                                                                                                                                                                                                                                                                                                                                                                                                                                                                                                                                                                                                                                                                                                                                                                                                                                                                                                                                                                                                                                                                                                                                                                                                                                                                                                                                                                                                      | 4  | A428A3C08     |                 |                       | 46   |               |         | 189-314L1 |
|                                                                                                                                                                                                                                                                                                                                                                                                                                                                                                                                                                                                                                                                                                                                                                                                                                                                                                                                                                                                                                                                                                                                                                                                                                                                                                                                                                                                                                                                                                                                                                                                                                                                                                                                                                                                                                                                                                                                                                                                                                                                                                                              | 5  | 8G2580V00632  |                 |                       | 1    |               |         | 189-314L1 |
| 8         M25988/1-162         O-ring         1          189-314L1           9         M25988/1-270         O-ring         1          189-314L1           10         MS24693-A56         Screw         4          189-314L1           11         BG2810A10111         AUXILIARY TANK REMOVABLE PARTS         REF          -           12         BG2810A08211         AUXILIARY CENTRAL PARTS         REF          -           13         MS27039-1-08         Screw         4          189-314L1           14         MS27039-1-06         Screw         6          189-314L1           15         NAS1149D0316K         Washer         10          189-314L1           16         NAS517-3-0         Screw         14          189-314L1           17         BG2810A0231         FOAM REMOVABLE ASSY         REF          -           18         4F2810V09031         Foam Low Density Kit         1          (1)         189-314L1           19         BG2810A08151         PANELS INSTALLATION FARTH COMPLET         REF          -           20 <t< td=""><td>6</td><td>8G2810A00111</td><td></td><td>TANK EQUIPMENT</td><td>REF</td><td></td><td></td><td>-</td></t<>                                                                                                                                                                                                                                                                                                                                                                                                                                                                                                                                                                                                                                                                                                                                                                                                                                                                                                                                                | 6  | 8G2810A00111  |                 | TANK EQUIPMENT        | REF  |               |         | -         |
| 9   M25988/1-270                                                                                                                                                                                                                                                                                                                                                                                                                                                                                                                                                                                                                                                                                                                                                                                                                                                                                                                                                                                                                                                                                                                                                                                                                                                                                                                                                                                                                                                                                                                                                                                                                                                                                                                                                                                                                                                                                                                                                                                                                                                                                                             | 7  | M25988/1-156  |                 | O-ring                | 1    |               |         | 189-314L1 |
| NS24693-A58                                                                                                                                                                                                                                                                                                                                                                                                                                                                                                                                                                                                                                                                                                                                                                                                                                                                                                                                                                                                                                                                                                                                                                                                                                                                                                                                                                                                                                                                                                                                                                                                                                                                                                                                                                                                                                                                                                                                                                                                                                                                                                                  | 8  | M25988/1-162  |                 | O-ring                | 1    |               |         | 189-314L1 |
| 11   862810A10111                                                                                                                                                                                                                                                                                                                                                                                                                                                                                                                                                                                                                                                                                                                                                                                                                                                                                                                                                                                                                                                                                                                                                                                                                                                                                                                                                                                                                                                                                                                                                                                                                                                                                                                                                                                                                                                                                                                                                                                                                                                                                                            | 9  | M25988/1-270  |                 | O-ring                | 1    |               |         | 189-314L1 |
| REMOVABLE PARTS                                                                                                                                                                                                                                                                                                                                                                                                                                                                                                                                                                                                                                                                                                                                                                                                                                                                                                                                                                                                                                                                                                                                                                                                                                                                                                                                                                                                                                                                                                                                                                                                                                                                                                                                                                                                                                                                                                                                                                                                                                                                                                              | 10 | MS24693-A58   |                 | Screw                 | 4    |               |         | 189-314L1 |
| TANK REMOVABLE PARTS   REF P | 11 | 8G2810A10111  |                 |                       | REF  |               |         | -         |
| MS27039-1-06   Screw   6     189-314L1     NAS1149D0316K   Washer   10     189-314L1     NAS517-3-0   Screw   14     189-314L1     REF                                                                                                                                                                                                                                                                                                                                                                                                                                                                                                                                                                                                                                                                                                                                                                                                                                                                                                                         | 12 | 8G2810A08211  |                 | TANK REMOVABLE        | REF  |               |         | -         |
| NAS1149D0316K   Washer   10     189-314L1                                                                                                                                                                                                                                                                                                                                                                                                                                                                                                                                                                                                                                                                                                                                                                                                                                                                                                                                                                                                                                                                                                                                                                                                                                                                                                                                                                                                                                                                                                                                                                                                                                                                                                                                                                                                                                                                                                                                                                                                                                                                                    | 13 | MS27039C1-08  |                 | Screw                 | 4    |               |         | 189-314L1 |
| 16         NASS17-3-0         Screw         14          189-314L1           17         8G2810A02331         FOAM REMOVABLE ASSY         REF          -           18         4F2810V09031         Foam Low Density Kit         1          (1)         189-314L1           19         8G2810A08151         Plate Removable Foam Assy         1          (1)         189-314L1           20         8G2810A10211         AUXILIARY CENTRAL TANK COMPLETE PROVISION         REF              21         8G5330A86111         PANELS INSTALLATION FUEL COMPARTMENT         REF              22         8G5330A85731         Fuel Compartment Floor Panel LHS Assy         REF              23         8G5310A38811         STRUCTURAL PROVISIONS CENTRAL AUXILIARY TANK         REF              24         MS27039-1-06         Screw         8          (2)         189-314L1           25         MS27039-1-08         Screw         9         (2)         189-314L1           26         NAS1149D0316K         Washer         17         (2)         189-31                                                                                                                                                                                                                                                                                                                                                                                                                                                                                                                                                                                                                                                                                                                                                                                                                                                                                                                                                                                                                                                                   | 14 | MS27039-1-06  |                 | Screw                 | 6    |               |         | 189-314L1 |
| FOAM REMOVABLE ASSY   REF                                                                                                                                                                                                                                                                                                                                                                                                                                                                                                                                                                                                                                                                                                                                                                                                                                                                                                                                                                                                                                                                                                                                                                                                                                                                                                                                                                                                                                                                                                                                                                                                                                                                                                                                                                                                                                                                                                                                                                                                                                                                                                    | 15 | NAS1149D0316K |                 | Washer                | 10   |               |         | 189-314L1 |
| ASSY   REF                                                                                                                                                                                                                                                                                                                                                                                                                                                                                                                                                                                                                                                                                                                                                                                                                                                                                                                                                                                                                                                                                                                                                                                                                                                                                                                                                                                                                                                                                                                                                                                                                                                                                                                                                                                                                                                                                                                                                                                                                                                                                                                   | 16 | NAS517-3-0    |                 | Screw                 | 14   |               |         | 189-314L1 |
| Plate Removable Foam Assy                                                                                                                                                                                                                                                                                                                                                                                                                                                                                                                                                                                                                                                                                                                                                                                                                                                                                                                                                                                                                                                                                                                                                                                                                                                                                                                                                                                                                                                                                                                                                                                                                                                                                                                                                                                                                                                                                                                                                                                                                                                                                                    | 17 | 8G2810A02331  |                 |                       | REF  |               |         | -         |
| Nac                                                                                                                                                                                                                                                                                                                                                                                                                                                                                                                                                                                                                                                                                                                                                                                                                                                                                                                                                                                                                                                                                                                                                                                                                                                                                                                                                                                                                                                                                                                                                                                                                                                                                                                                                                                                                                                                                                                                                                                                                                                                                                                          | 18 | 4F2810V09031  |                 | Foam Low Density Kit  | 1    |               | (1)     | 189-314L1 |
| 20         8G2810A10211         TANK COMPLETE PROVISION         REF          -           21         8G5330A86111         PANELS INSTALLATION FUEL COMPARTMENT         REF          -           22         8G5330A85731         FUEL COMPARTMENT Floor Panel LHS ASSAY PROVISIONS CENTRAL AUXILIARY TANK         REF          (5)         -           23         8G5310A38811         STRUCTURAL PROVISIONS CENTRAL AUXILIARY TANK         REF          (5)         -           24         MS27039-1-06         Screw         8          (2)         189-314L1           25         MS27039-1-08         Screw         9          (2)         189-314L1           26         NAS1149D0316K         Washer         17          (2)         189-314L1           27         8G5330A86051         Attachment Fuel Cover Panel Assy         REF          (3)         4           28         8G5330A97731         Fuel Cover Panel Assy LH         REF          (5)         -           30         8G5315A46231         Panel Assy RH         REF          (5)         -           31         8G5330P00411         FUEL COMPARTMENT RETRO MOD         R                                                                                                                                                                                                                                                                                                                                                                                                                                                                                                                                                                                                                                                                                                                                                                                                                                                                                                                                                                             | 19 | 8G2810A08151  |                 |                       | 1    |               |         | 189-314L1 |
| FUEL COMPARTMENT   REF     C   C                                                                                                                                                                                                                                                                                                                                                                                                                                                                                                                                                                                                                                                                                                                                                                                                                                                                                                                                                                                                                                                                                                                                                                                                                                                                                                                                                                                                                                                                                                                                                                                                                                                                                                                                                                                                                                                                                                                                                                                                                                                                                             | 20 | 8G2810A10211  |                 | TANK COMPLETE         | REF  |               |         | -         |
| STRUCTURAL PROVISIONS CENTRAL AUXILIARY TANK   REF     C    STRUCTURAL PROVISIONS CENTRAL AUXILIARY TANK   REF     C    SCREW   SUBJECT   SUBJEC           | 21 | 8G5330A86111  |                 |                       | REF  |               |         | -         |
| 23         8G5310A38811         PROVISIONS CENTRAL AUXILIARY TANK         REF          -           24         MS27039-1-06         Screw         8          (2)         189-314L1           25         MS27039-1-08         Screw         9          (2)         189-314L1           26         NAS1149D0316K         Washer         17          (2)         189-314L1           27         8G5330A86051         Attachment Fuel Cover Panel Accover Panel Acc                                                                                                                                                                                                                                                                                                                                                                                                           | 22 | 8G5330A85731  |                 |                       | REF  |               | (5)     | -         |
| 25       MS27039-1-08       Screw       9        (2)       189-314L1         26       NAS1149D0316K       Washer       17        (2)       189-314L1         27       8G5330A86051       Attachment Fuel Cover Panel Cover Panel Assy       REF        (2)       189-314L1         28       8G5330A97731       Fuel Cover Panel Assy       REF        (3) (4)       -         29       8G5315A46231       Panel Assy LH       REF        (5)       -         30       8G5315A51131       Panel Assy RH       REF        (5)       -         31       8G5330P00411       FUEL COMPARTMENT RETRO MOD       REF         -         32       8G5330A98551       8G5330A98551A       Plate Lower       2        (6)       -         33       8G5330A98651       8G5330A98651A       Gasket LHS       1        (6)       -                                                                                                                                                                                                                                                                                                                                                                                                                                                                                                                                                                                                                                                                                                                                                                                                                                                                                                                                                                                                                                                                                                                                                                                                                                                                                                          | 23 | 8G5310A38811  |                 | PROVISIONS CENTRAL    | REF  |               |         | -         |
| 26       NAS1149D0316K       Washer       17        (2)       189-314L1         27       8G5330A86051       Attachment Fuel Cover Panel Assy       1        (2)       189-314L1         28       8G5330A97731       Fuel Cover Panel Assy       REF        (3) (4)       -         29       8G5315A46231       Panel Assy LH       REF        (5)       -         30       8G5315A51131       Panel Assy RH       REF        (5)       -         31       8G5330P00411       FUEL COMPARTMENT RETRO MOD       REF         -         32       8G5330A98551       8G5330A98551A       Plate Lower       2        (6)       -         33       8G5330A98651       8G5330A98651A       Gasket LHS       1        (6)       -                                                                                                                                                                                                                                                                                                                                                                                                                                                                                                                                                                                                                                                                                                                                                                                                                                                                                                                                                                                                                                                                                                                                                                                                                                                                                                                                                                                                     | 24 | MS27039-1-06  |                 | Screw                 | 8    |               | (2)     | 189-314L1 |
| 27       8G5330A86051       Attachment Fuel Cover Panel Assy Panel       1        (2)       189-314L1         28       8G5330A97731       Fuel Cover Panel Assy REF        (3) (4)       -         29       8G5315A46231       Panel Assy LH       REF        (5)       -         30       8G5315A51131       Panel Assy RH       REF        (5)       -         31       8G5330P00411       FUEL COMPARTMENT RETRO MOD       REF        -         32       8G5330A98551       8G5330A98551A       Plate Lower       2        (6)       -         33       8G5330A98651       8G5330A98651A       Gasket LHS       1        (6)       -                                                                                                                                                                                                                                                                                                                                                                                                                                                                                                                                                                                                                                                                                                                                                                                                                                                                                                                                                                                                                                                                                                                                                                                                                                                                                                                                                                                                                                                                                      | 25 | MS27039-1-08  |                 | Screw                 | 9    |               | (2)     | 189-314L1 |
| 27       8G5330A86051       Panel       1        (2)       189-314L1         28       8G5330A97731       Fuel Cover Panel Assy       REF        (3) (4)       -         29       8G5315A46231       Panel Assy LH       REF        (5)       -         30       8G5315A51131       Panel Assy RH       REF        (5)       -         31       8G5330P00411       FUEL COMPARTMENT RETRO MOD       REF         -         32       8G5330A98551       8G5330A98551A       Plate Lower       2        (6)       -         33       8G5330A98651       8G5330A98651A       Gasket LHS       1        (6)       -                                                                                                                                                                                                                                                                                                                                                                                                                                                                                                                                                                                                                                                                                                                                                                                                                                                                                                                                                                                                                                                                                                                                                                                                                                                                                                                                                                                                                                                                                                                | 26 | NAS1149D0316K |                 | Washer                | 17   |               | (2)     | 189-314L1 |
| 29       8G5315A46231       Panel Assy LH       REF        (5)       -         30       8G5315A51131       Panel Assy RH       REF        (5)       -         31       8G5330P00411       FUEL COMPARTMENT RETRO MOD       REF        -         32       8G5330A98551       8G5330A98551A       Plate Lower       2        (6)       -         33       8G5330A98651       8G5330A98651A       Gasket LHS       1        (6)       -                                                                                                                                                                                                                                                                                                                                                                                                                                                                                                                                                                                                                                                                                                                                                                                                                                                                                                                                                                                                                                                                                                                                                                                                                                                                                                                                                                                                                                                                                                                                                                                                                                                                                         | 27 | 8G5330A86051  |                 |                       | 1    |               | (2)     | 189-314L1 |
| 30       8G5315A51131       Panel Assy RH       REF       (5)       -         31       8G5330P00411       FUEL COMPARTMENT RETRO MOD       REF        -         32       8G5330A98551       8G5330A98551A       Plate Lower       2                                                                                                                                                                                                                                                                                                                                                                                                                                                                                                                                                                                                                                                                                                                                                                                                                                                                                                                                                                                                                                                                                                                                                                                                                                                                                                                                                                                                                                                                                                                                                                                                                                                                                                                                                                                                                                                                                          | 28 | 8G5330A97731  |                 | Fuel Cover Panel Assy | REF  |               | (3) (4) | -         |
| 31         8G5330P00411         FUEL COMPARTMENT RETRO MOD         REF         -         -           32         8G5330A98551         8G5330A98551A         Plate Lower         2          (6)         -           33         8G5330A98651         8G5330A98651A         Gasket LHS         1          (6)         -                                                                                                                                                                                                                                                                                                                                                                                                                                                                                                                                                                                                                                                                                                                                                                                                                                                                                                                                                                                                                                                                                                                                                                                                                                                                                                                                                                                                                                                                                                                                                                                                                                                                                                                                                                                                          | 29 | 8G5315A46231  |                 | Panel Assy LH         | REF  |               | (5)     | -         |
| RETRO MOD         32       8G5330A98551       8G5330A98551A       Plate Lower       2        (6)       -         33       8G5330A98651       8G5330A98651A       Gasket LHS       1        (6)       -                                                                                                                                                                                                                                                                                                                                                                                                                                                                                                                                                                                                                                                                                                                                                                                                                                                                                                                                                                                                                                                                                                                                                                                                                                                                                                                                                                                                                                                                                                                                                                                                                                                                                                                                                                                                                                                                                                                       | 30 | 8G5315A51131  |                 | Panel Assy RH         | REF  |               | (5)     | -         |
| 33 8G5330A98651 8G5330A98651A Gasket LHS 1 (6) -                                                                                                                                                                                                                                                                                                                                                                                                                                                                                                                                                                                                                                                                                                                                                                                                                                                                                                                                                                                                                                                                                                                                                                                                                                                                                                                                                                                                                                                                                                                                                                                                                                                                                                                                                                                                                                                                                                                                                                                                                                                                             | 31 | 8G5330P00411  |                 |                       | REF  |               |         | -         |
| ( )                                                                                                                                                                                                                                                                                                                                                                                                                                                                                                                                                                                                                                                                                                                                                                                                                                                                                                                                                                                                                                                                                                                                                                                                                                                                                                                                                                                                                                                                                                                                                                                                                                                                                                                                                                                                                                                                                                                                                                                                                                                                                                                          | 32 | 8G5330A98551  | 8G5330A98551A   | Plate Lower           | 2    |               | (6)     | -         |
| 34 8G5330A98751 8G5330A98751A Gasket RHS 1 (6) -                                                                                                                                                                                                                                                                                                                                                                                                                                                                                                                                                                                                                                                                                                                                                                                                                                                                                                                                                                                                                                                                                                                                                                                                                                                                                                                                                                                                                                                                                                                                                                                                                                                                                                                                                                                                                                                                                                                                                                                                                                                                             | 33 | 8G5330A98651  | 8G5330A98651A   | Gasket LHS            | 1    |               | (6)     | -         |
|                                                                                                                                                                                                                                                                                                                                                                                                                                                                                                                                                                                                                                                                                                                                                                                                                                                                                                                                                                                                                                                                                                                                                                                                                                                                                                                                                                                                                                                                                                                                                                                                                                                                                                                                                                                                                                                                                                                                                                                                                                                                                                                              | 34 | 8G5330A98751  | 8G5330A98751A   | Gasket RHS            | 1    |               | (6)     | -         |

Refer also to AMDI for the consumable materials required to comply with the AMP DM referenced in the accomplishment instructions.

#### **NOTES**

- (1) This item contains qty 1 of P/N 512476, 512477 and 512478.
- (2) Required only for installation of the upper panel assy 8G5330A97731.
- (3) Required only when the auxiliary tank is not installed and shall replace the upper panel assy P/N 8G2810A02732, called into removable parts P/N 8G2810A08211 using the existing fasteners.
- (4) Rework from basic panel P/N 8G5330A31031. The basic panel was supplied with the helicopter.
- (5) This item will not be supplied. It is already installed on the helicopter.
- (6) This item is required only for helicopters S/N 49064, S/N 49065, S/N 49066 and S/N 49067.
- (7) Item to be procured as local supply.