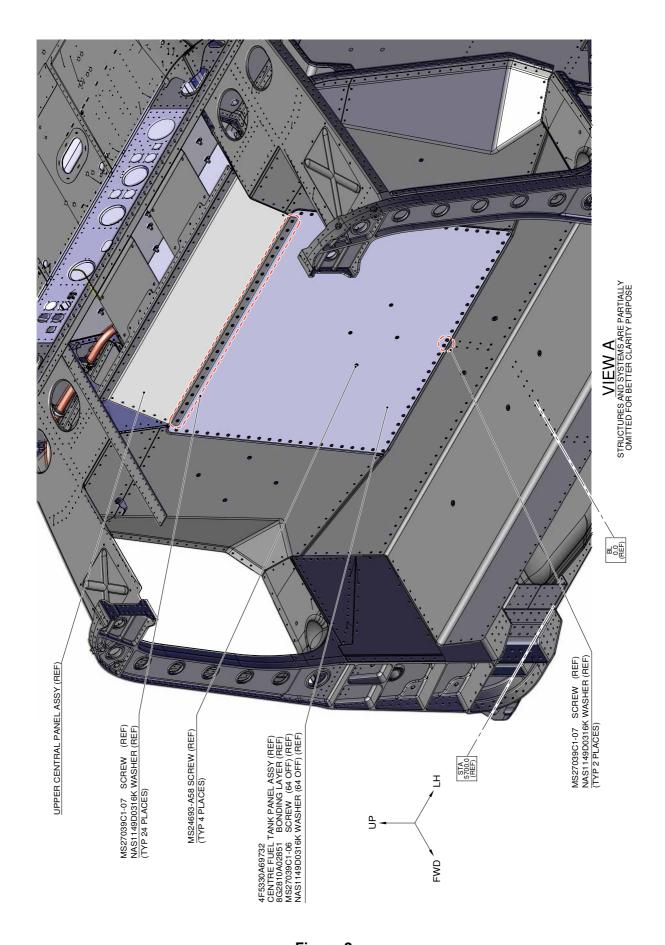

## E. DESCRIPTION

Leonardo helicopter issued this Service Bulletin to give instruction on how to upgrade from kit "auxiliary central tank" P/N 8G2810F00111 to kit "auxiliary central tank" P/N 8G2810F00112. The main difference of the new kit in comparison with the previous one is Foam Removable Assembly. In this component the three Foams, already enclosed in the old P/N, are bonded to a pre-cured plate consisting of 2 plies of Kevlar and new holes are drilled, in order to fix the bonded foam removable assembly to the structure through screws.

## A.1 PARTS

|                                                                                                                                                                                                                                                                                                                                                                                                                                                                                                                                                                                                                                                                                                                                                                                                                                                                                                                                                                                                                                                                                                                                                                                                                                                                                                                                                                                                                                                                                                                                                                                                                                                                                                                                                                                                                                                                                                                                                                                                                                                                                                                              | #  | P/N           | ALTERNATIVE P/N | DESCRIPTION           | Q.TY | Q.TY LVL NOTE |         | LOG P/N   |
|------------------------------------------------------------------------------------------------------------------------------------------------------------------------------------------------------------------------------------------------------------------------------------------------------------------------------------------------------------------------------------------------------------------------------------------------------------------------------------------------------------------------------------------------------------------------------------------------------------------------------------------------------------------------------------------------------------------------------------------------------------------------------------------------------------------------------------------------------------------------------------------------------------------------------------------------------------------------------------------------------------------------------------------------------------------------------------------------------------------------------------------------------------------------------------------------------------------------------------------------------------------------------------------------------------------------------------------------------------------------------------------------------------------------------------------------------------------------------------------------------------------------------------------------------------------------------------------------------------------------------------------------------------------------------------------------------------------------------------------------------------------------------------------------------------------------------------------------------------------------------------------------------------------------------------------------------------------------------------------------------------------------------------------------------------------------------------------------------------------------------|----|---------------|-----------------|-----------------------|------|---------------|---------|-----------|
| SOFT LINER   SOFT LINER   SOFT LINER   SOFT LINER   AVACPA3C2P   Anchor Nut                                                                                                                                                                                                                                                                                                                                                                                                                                                                                                                                                                                                                                                                                                                                                                                                                                                                                                                                                                                                                                                                                                                                                                                                                                                                                                                                                                                                                                                                                                                                                                                                                                                                                                                                                                                                                                                                                                                                                                                                                                                  | 1  | 8G2810F00112  |                 | _                     | REF  | REF .         |         | -         |
| Ad A28A3C08   Screw   46     189-314L1                                                                                                                                                                                                                                                                                                                                                                                                                                                                                                                                                                                                                                                                                                                                                                                                                                                                                                                                                                                                                                                                                                                                                                                                                                                                                                                                                                                                                                                                                                                                                                                                                                                                                                                                                                                                                                                                                                                                                                                                                                                                                       | 2  | 8G2580A27712  |                 | SOFT LINER            | REF  |               |         | -         |
| Fuel Auxiliary Tank Soft Liner                                                                                                                                                                                                                                                                                                                                                                                                                                                                                                                                                                                                                                                                                                                                                                                                                                                                                                                                                                                                                                                                                                                                                                                                                                                                                                                                                                                                                                                                                                                                                                                                                                                                                                                                                                                                                                                                                                                                                                                                                                                                                               | 3  | A407A3C2P     |                 | Anchor Nut            | 1    |               |         | 189-314L1 |
| Section                                                                                                                                                                                                                                                                                                                                                                                                                                                                                                                                                                                                                                                                                                                                                                                                                                                                                                                                                                                                                                                                                                                                                                                                                                                                                                                                                                                                                                                                                                                                                                                                                                                                                                                                                                                                                                                                                                                                                                                                                                                                                                                      | 4  | A428A3C08     |                 |                       | 46   |               |         | 189-314L1 |
|                                                                                                                                                                                                                                                                                                                                                                                                                                                                                                                                                                                                                                                                                                                                                                                                                                                                                                                                                                                                                                                                                                                                                                                                                                                                                                                                                                                                                                                                                                                                                                                                                                                                                                                                                                                                                                                                                                                                                                                                                                                                                                                              | 5  | 8G2580V00632  |                 |                       | 1    |               |         | 189-314L1 |
| 8         M25988/1-162         O-ring         1          189-314L1           9         M25988/1-270         O-ring         1          189-314L1           10         MS24693-A56         Screw         4          189-314L1           11         BG2810A10111         AUXILIARY TANK REMOVABLE PARTS         REF          -           12         BG2810A08211         AUXILIARY CENTRAL PARTS         REF          -           13         MS27039-1-08         Screw         4          189-314L1           14         MS27039-1-06         Screw         6          189-314L1           15         NAS1149D0316K         Washer         10          189-314L1           16         NAS517-3-0         Screw         14          189-314L1           17         BG2810A0231         FOAM REMOVABLE ASSY         REF          -           18         4F2810V09031         Foam Low Density Kit         1          (1)         189-314L1           19         BG2810A08151         PANELS INSTALLATION FARTH COMPLET         REF          -           20 <t< td=""><td>6</td><td>8G2810A00111</td><td></td><td>TANK EQUIPMENT</td><td>REF</td><td></td><td></td><td>-</td></t<>                                                                                                                                                                                                                                                                                                                                                                                                                                                                                                                                                                                                                                                                                                                                                                                                                                                                                                                                                | 6  | 8G2810A00111  |                 | TANK EQUIPMENT        | REF  |               |         | -         |
| 9   M25988/1-270                                                                                                                                                                                                                                                                                                                                                                                                                                                                                                                                                                                                                                                                                                                                                                                                                                                                                                                                                                                                                                                                                                                                                                                                                                                                                                                                                                                                                                                                                                                                                                                                                                                                                                                                                                                                                                                                                                                                                                                                                                                                                                             | 7  | M25988/1-156  |                 | O-ring                | 1    |               |         | 189-314L1 |
| NS24693-A58                                                                                                                                                                                                                                                                                                                                                                                                                                                                                                                                                                                                                                                                                                                                                                                                                                                                                                                                                                                                                                                                                                                                                                                                                                                                                                                                                                                                                                                                                                                                                                                                                                                                                                                                                                                                                                                                                                                                                                                                                                                                                                                  | 8  | M25988/1-162  |                 | O-ring                | 1    |               |         | 189-314L1 |
| 11   862810A10111                                                                                                                                                                                                                                                                                                                                                                                                                                                                                                                                                                                                                                                                                                                                                                                                                                                                                                                                                                                                                                                                                                                                                                                                                                                                                                                                                                                                                                                                                                                                                                                                                                                                                                                                                                                                                                                                                                                                                                                                                                                                                                            | 9  | M25988/1-270  |                 | O-ring                | 1    |               |         | 189-314L1 |
| REMOVABLE PARTS                                                                                                                                                                                                                                                                                                                                                                                                                                                                                                                                                                                                                                                                                                                                                                                                                                                                                                                                                                                                                                                                                                                                                                                                                                                                                                                                                                                                                                                                                                                                                                                                                                                                                                                                                                                                                                                                                                                                                                                                                                                                                                              | 10 | MS24693-A58   |                 | Screw                 | 4    |               |         | 189-314L1 |
| TANK REMOVABLE PARTS   REF P | 11 | 8G2810A10111  |                 |                       | REF  |               |         | -         |
| MS27039-1-06   Screw   6     189-314L1     NAS1149D0316K   Washer   10     189-314L1     NAS517-3-0   Screw   14     189-314L1     REF                                                                                                                                                                                                                                                                                                                                                                                                                                                                                                                                                                                                                                                                                                                                                                                                                                                                                                                         | 12 | 8G2810A08211  |                 | TANK REMOVABLE        | REF  |               |         | -         |
| NAS1149D0316K   Washer   10     189-314L1                                                                                                                                                                                                                                                                                                                                                                                                                                                                                                                                                                                                                                                                                                                                                                                                                                                                                                                                                                                                                                                                                                                                                                                                                                                                                                                                                                                                                                                                                                                                                                                                                                                                                                                                                                                                                                                                                                                                                                                                                                                                                    | 13 | MS27039C1-08  |                 | Screw                 | 4    |               |         | 189-314L1 |
| 16         NASS17-3-0         Screw         14          189-314L1           17         8G2810A02331         FOAM REMOVABLE ASSY         REF          -           18         4F2810V09031         Foam Low Density Kit         1          (1)         189-314L1           19         8G2810A08151         Plate Removable Foam Assy         1          (1)         189-314L1           20         8G2810A10211         AUXILIARY CENTRAL TANK COMPLETE PROVISION         REF              21         8G5330A86111         PANELS INSTALLATION FUEL COMPARTMENT         REF              22         8G5330A85731         Fuel Compartment Floor Panel LHS Assy         REF              23         8G5310A38811         STRUCTURAL PROVISIONS CENTRAL AUXILIARY TANK         REF              24         MS27039-1-06         Screw         8          (2)         189-314L1           25         MS27039-1-08         Screw         9         (2)         189-314L1           26         NAS1149D0316K         Washer         17         (2)         189-31                                                                                                                                                                                                                                                                                                                                                                                                                                                                                                                                                                                                                                                                                                                                                                                                                                                                                                                                                                                                                                                                   | 14 | MS27039-1-06  |                 | Screw                 | 6    |               |         | 189-314L1 |
| FOAM REMOVABLE ASSY   REF                                                                                                                                                                                                                                                                                                                                                                                                                                                                                                                                                                                                                                                                                                                                                                                                                                                                                                                                                                                                                                                                                                                                                                                                                                                                                                                                                                                                                                                                                                                                                                                                                                                                                                                                                                                                                                                                                                                                                                                                                                                                                                    | 15 | NAS1149D0316K |                 | Washer                | 10   |               |         | 189-314L1 |
| ASSY   REF                                                                                                                                                                                                                                                                                                                                                                                                                                                                                                                                                                                                                                                                                                                                                                                                                                                                                                                                                                                                                                                                                                                                                                                                                                                                                                                                                                                                                                                                                                                                                                                                                                                                                                                                                                                                                                                                                                                                                                                                                                                                                                                   | 16 | NAS517-3-0    |                 | Screw                 | 14   |               |         | 189-314L1 |
| Plate Removable Foam Assy                                                                                                                                                                                                                                                                                                                                                                                                                                                                                                                                                                                                                                                                                                                                                                                                                                                                                                                                                                                                                                                                                                                                                                                                                                                                                                                                                                                                                                                                                                                                                                                                                                                                                                                                                                                                                                                                                                                                                                                                                                                                                                    | 17 | 8G2810A02331  |                 |                       | REF  |               |         | -         |
| Nac                                                                                                                                                                                                                                                                                                                                                                                                                                                                                                                                                                                                                                                                                                                                                                                                                                                                                                                                                                                                                                                                                                                                                                                                                                                                                                                                                                                                                                                                                                                                                                                                                                                                                                                                                                                                                                                                                                                                                                                                                                                                                                                          | 18 | 4F2810V09031  |                 | Foam Low Density Kit  | 1    |               | (1)     | 189-314L1 |
| 20         8G2810A10211         TANK COMPLETE PROVISION         REF          -           21         8G5330A86111         PANELS INSTALLATION FUEL COMPARTMENT         REF          -           22         8G5330A85731         FUEL COMPARTMENT Floor Panel LHS ASSAY PROVISIONS CENTRAL AUXILIARY TANK         REF          (5)         -           23         8G5310A38811         STRUCTURAL PROVISIONS CENTRAL AUXILIARY TANK         REF          (5)         -           24         MS27039-1-06         Screw         8          (2)         189-314L1           25         MS27039-1-08         Screw         9          (2)         189-314L1           26         NAS1149D0316K         Washer         17          (2)         189-314L1           27         8G5330A86051         Attachment Fuel Cover Panel Assy         REF          (3)         4           28         8G5330A97731         Fuel Cover Panel Assy LH         REF          (5)         -           30         8G5315A46231         Panel Assy RH         REF          (5)         -           31         8G5330P00411         FUEL COMPARTMENT RETRO MOD         R                                                                                                                                                                                                                                                                                                                                                                                                                                                                                                                                                                                                                                                                                                                                                                                                                                                                                                                                                                             | 19 | 8G2810A08151  |                 |                       | 1    |               |         | 189-314L1 |
| FUEL COMPARTMENT   REF     C   C                                                                                                                                                                                                                                                                                                                                                                                                                                                                                                                                                                                                                                                                                                                                                                                                                                                                                                                                                                                                                                                                                                                                                                                                                                                                                                                                                                                                                                                                                                                                                                                                                                                                                                                                                                                                                                                                                                                                                                                                                                                                                             | 20 | 8G2810A10211  |                 | TANK COMPLETE         | REF  |               |         | -         |
| STRUCTURAL PROVISIONS CENTRAL AUXILIARY TANK   REF     C    STRUCTURAL PROVISIONS CENTRAL AUXILIARY TANK   REF     C    SCREW   SUBJECT   SUBJEC           | 21 | 8G5330A86111  |                 |                       | REF  |               |         | -         |
| 23         8G5310A38811         PROVISIONS CENTRAL AUXILIARY TANK         REF          -           24         MS27039-1-06         Screw         8          (2)         189-314L1           25         MS27039-1-08         Screw         9          (2)         189-314L1           26         NAS1149D0316K         Washer         17          (2)         189-314L1           27         8G5330A86051         Attachment Fuel Cover Panel Accover Panel Acc                                                                                                                                                                                                                                                                                                                                                                                                           | 22 | 8G5330A85731  |                 |                       | REF  |               | (5)     | -         |
| 25       MS27039-1-08       Screw       9        (2)       189-314L1         26       NAS1149D0316K       Washer       17        (2)       189-314L1         27       8G5330A86051       Attachment Fuel Cover Panel Cover Panel Assy       REF        (2)       189-314L1         28       8G5330A97731       Fuel Cover Panel Assy       REF        (3) (4)       -         29       8G5315A46231       Panel Assy LH       REF        (5)       -         30       8G5315A51131       Panel Assy RH       REF        (5)       -         31       8G5330P00411       FUEL COMPARTMENT RETRO MOD       REF         -         32       8G5330A98551       8G5330A98551A       Plate Lower       2        (6)       -         33       8G5330A98651       8G5330A98651A       Gasket LHS       1        (6)       -                                                                                                                                                                                                                                                                                                                                                                                                                                                                                                                                                                                                                                                                                                                                                                                                                                                                                                                                                                                                                                                                                                                                                                                                                                                                                                          | 23 | 8G5310A38811  |                 | PROVISIONS CENTRAL    | REF  |               |         | -         |
| 26       NAS1149D0316K       Washer       17        (2)       189-314L1         27       8G5330A86051       Attachment Fuel Cover Panel Assy       1        (2)       189-314L1         28       8G5330A97731       Fuel Cover Panel Assy       REF        (3) (4)       -         29       8G5315A46231       Panel Assy LH       REF        (5)       -         30       8G5315A51131       Panel Assy RH       REF        (5)       -         31       8G5330P00411       FUEL COMPARTMENT RETRO MOD       REF         -         32       8G5330A98551       8G5330A98551A       Plate Lower       2        (6)       -         33       8G5330A98651       8G5330A98651A       Gasket LHS       1        (6)       -                                                                                                                                                                                                                                                                                                                                                                                                                                                                                                                                                                                                                                                                                                                                                                                                                                                                                                                                                                                                                                                                                                                                                                                                                                                                                                                                                                                                     | 24 | MS27039-1-06  |                 | Screw                 | 8    |               | (2)     | 189-314L1 |
| 27       8G5330A86051       Attachment Fuel Cover Panel Assy Panel       1        (2)       189-314L1         28       8G5330A97731       Fuel Cover Panel Assy REF        (3) (4)       -         29       8G5315A46231       Panel Assy LH       REF        (5)       -         30       8G5315A51131       Panel Assy RH       REF        (5)       -         31       8G5330P00411       FUEL COMPARTMENT RETRO MOD       REF        -         32       8G5330A98551       8G5330A98551A       Plate Lower       2        (6)       -         33       8G5330A98651       8G5330A98651A       Gasket LHS       1        (6)       -                                                                                                                                                                                                                                                                                                                                                                                                                                                                                                                                                                                                                                                                                                                                                                                                                                                                                                                                                                                                                                                                                                                                                                                                                                                                                                                                                                                                                                                                                      | 25 | MS27039-1-08  |                 | Screw                 | 9    |               | (2)     | 189-314L1 |
| 27       8G5330A86051       Panel       1        (2)       189-314L1         28       8G5330A97731       Fuel Cover Panel Assy       REF        (3) (4)       -         29       8G5315A46231       Panel Assy LH       REF        (5)       -         30       8G5315A51131       Panel Assy RH       REF        (5)       -         31       8G5330P00411       FUEL COMPARTMENT RETRO MOD       REF         -         32       8G5330A98551       8G5330A98551A       Plate Lower       2        (6)       -         33       8G5330A98651       8G5330A98651A       Gasket LHS       1        (6)       -                                                                                                                                                                                                                                                                                                                                                                                                                                                                                                                                                                                                                                                                                                                                                                                                                                                                                                                                                                                                                                                                                                                                                                                                                                                                                                                                                                                                                                                                                                                | 26 | NAS1149D0316K |                 | Washer                | 17   |               | (2)     | 189-314L1 |
| 29       8G5315A46231       Panel Assy LH       REF        (5)       -         30       8G5315A51131       Panel Assy RH       REF        (5)       -         31       8G5330P00411       FUEL COMPARTMENT RETRO MOD       REF        -         32       8G5330A98551       8G5330A98551A       Plate Lower       2        (6)       -         33       8G5330A98651       8G5330A98651A       Gasket LHS       1        (6)       -                                                                                                                                                                                                                                                                                                                                                                                                                                                                                                                                                                                                                                                                                                                                                                                                                                                                                                                                                                                                                                                                                                                                                                                                                                                                                                                                                                                                                                                                                                                                                                                                                                                                                         | 27 | 8G5330A86051  |                 |                       | 1    |               | (2)     | 189-314L1 |
| 30       8G5315A51131       Panel Assy RH       REF       (5)       -         31       8G5330P00411       FUEL COMPARTMENT RETRO MOD       REF        -         32       8G5330A98551       8G5330A98551A       Plate Lower       2                                                                                                                                                                                                                                                                                                                                                                                                                                                                                                                                                                                                                                                                                                                                                                                                                                                                                                                                                                                                                                                                                                                                                                                                                                                                                                                                                                                                                                                                                                                                                                                                                                                                                                                                                                                                                                                                                          | 28 | 8G5330A97731  |                 | Fuel Cover Panel Assy | REF  |               | (3) (4) | -         |
| 31         8G5330P00411         FUEL COMPARTMENT RETRO MOD         REF         -         -           32         8G5330A98551         8G5330A98551A         Plate Lower         2          (6)         -           33         8G5330A98651         8G5330A98651A         Gasket LHS         1          (6)         -                                                                                                                                                                                                                                                                                                                                                                                                                                                                                                                                                                                                                                                                                                                                                                                                                                                                                                                                                                                                                                                                                                                                                                                                                                                                                                                                                                                                                                                                                                                                                                                                                                                                                                                                                                                                          | 29 | 8G5315A46231  |                 | Panel Assy LH         | REF  |               | (5)     | -         |
| RETRO MOD         32       8G5330A98551       8G5330A98551A       Plate Lower       2        (6)       -         33       8G5330A98651       8G5330A98651A       Gasket LHS       1        (6)       -                                                                                                                                                                                                                                                                                                                                                                                                                                                                                                                                                                                                                                                                                                                                                                                                                                                                                                                                                                                                                                                                                                                                                                                                                                                                                                                                                                                                                                                                                                                                                                                                                                                                                                                                                                                                                                                                                                                       | 30 | 8G5315A51131  |                 | Panel Assy RH         | REF  |               | (5)     | -         |
| 33 8G5330A98651 8G5330A98651A Gasket LHS 1 (6) -                                                                                                                                                                                                                                                                                                                                                                                                                                                                                                                                                                                                                                                                                                                                                                                                                                                                                                                                                                                                                                                                                                                                                                                                                                                                                                                                                                                                                                                                                                                                                                                                                                                                                                                                                                                                                                                                                                                                                                                                                                                                             | 31 | 8G5330P00411  |                 |                       | REF  |               |         | -         |
| ( )                                                                                                                                                                                                                                                                                                                                                                                                                                                                                                                                                                                                                                                                                                                                                                                                                                                                                                                                                                                                                                                                                                                                                                                                                                                                                                                                                                                                                                                                                                                                                                                                                                                                                                                                                                                                                                                                                                                                                                                                                                                                                                                          | 32 | 8G5330A98551  | 8G5330A98551A   | Plate Lower           | 2    |               | (6)     | -         |
| 34 8G5330A98751 8G5330A98751A Gasket RHS 1 (6) -                                                                                                                                                                                                                                                                                                                                                                                                                                                                                                                                                                                                                                                                                                                                                                                                                                                                                                                                                                                                                                                                                                                                                                                                                                                                                                                                                                                                                                                                                                                                                                                                                                                                                                                                                                                                                                                                                                                                                                                                                                                                             | 33 | 8G5330A98651  | 8G5330A98651A   | Gasket LHS            | 1    |               | (6)     | -         |
|                                                                                                                                                                                                                                                                                                                                                                                                                                                                                                                                                                                                                                                                                                                                                                                                                                                                                                                                                                                                                                                                                                                                                                                                                                                                                                                                                                                                                                                                                                                                                                                                                                                                                                                                                                                                                                                                                                                                                                                                                                                                                                                              | 34 | 8G5330A98751  | 8G5330A98751A   | Gasket RHS            | 1    |               | (6)     | -         |