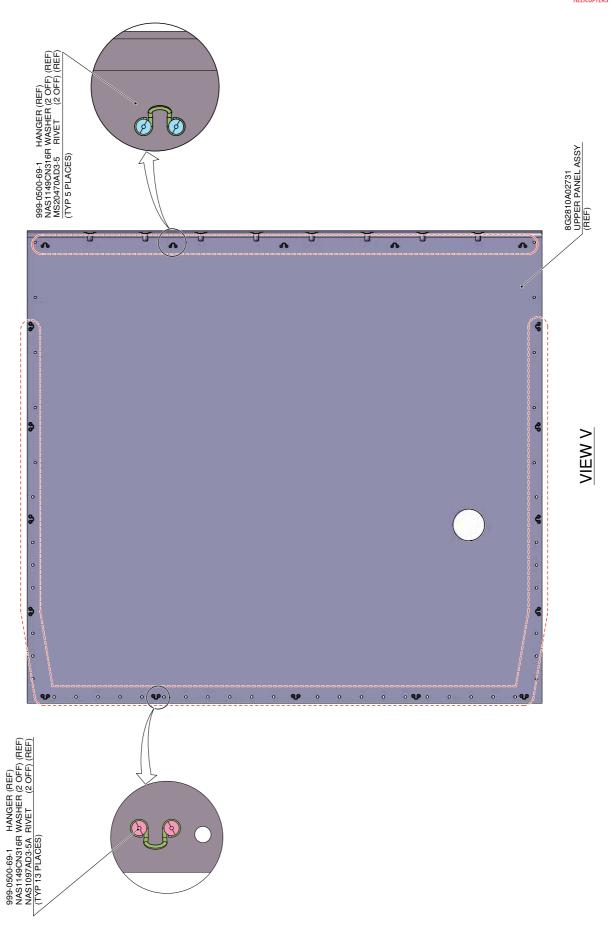

## A.1 PARTS

|                                                                                                                                                                                                                                                                                                                                                                                                                                                                                                                                                                                                                                                                                                                                                                                                                                                                                                                                                                                                                                                                                                                                                                                                                                                                                                                                                                                                                                                                                                                                                                                                                                                                                                                                                                                                                                                                                                                                                                                                                                                                                                                              | #  | P/N           | ALTERNATIVE P/N | DESCRIPTION           | Q.TY | Q.TY LVL NOTE |         | LOG P/N   |
|------------------------------------------------------------------------------------------------------------------------------------------------------------------------------------------------------------------------------------------------------------------------------------------------------------------------------------------------------------------------------------------------------------------------------------------------------------------------------------------------------------------------------------------------------------------------------------------------------------------------------------------------------------------------------------------------------------------------------------------------------------------------------------------------------------------------------------------------------------------------------------------------------------------------------------------------------------------------------------------------------------------------------------------------------------------------------------------------------------------------------------------------------------------------------------------------------------------------------------------------------------------------------------------------------------------------------------------------------------------------------------------------------------------------------------------------------------------------------------------------------------------------------------------------------------------------------------------------------------------------------------------------------------------------------------------------------------------------------------------------------------------------------------------------------------------------------------------------------------------------------------------------------------------------------------------------------------------------------------------------------------------------------------------------------------------------------------------------------------------------------|----|---------------|-----------------|-----------------------|------|---------------|---------|-----------|
| SOFT LINER   SOFT LINER   SOFT LINER   SOFT LINER   AVACPA3C2P   Anchor Nut                                                                                                                                                                                                                                                                                                                                                                                                                                                                                                                                                                                                                                                                                                                                                                                                                                                                                                                                                                                                                                                                                                                                                                                                                                                                                                                                                                                                                                                                                                                                                                                                                                                                                                                                                                                                                                                                                                                                                                                                                                                  | 1  | 8G2810F00112  |                 | _                     | REF  | REF .         |         | -         |
| Ad A28A3C08   Screw   46     189-314L1                                                                                                                                                                                                                                                                                                                                                                                                                                                                                                                                                                                                                                                                                                                                                                                                                                                                                                                                                                                                                                                                                                                                                                                                                                                                                                                                                                                                                                                                                                                                                                                                                                                                                                                                                                                                                                                                                                                                                                                                                                                                                       | 2  | 8G2580A27712  |                 | SOFT LINER            | REF  |               |         | -         |
| Fuel Auxiliary Tank Soft Liner                                                                                                                                                                                                                                                                                                                                                                                                                                                                                                                                                                                                                                                                                                                                                                                                                                                                                                                                                                                                                                                                                                                                                                                                                                                                                                                                                                                                                                                                                                                                                                                                                                                                                                                                                                                                                                                                                                                                                                                                                                                                                               | 3  | A407A3C2P     |                 | Anchor Nut            | 1    |               |         | 189-314L1 |
| Section                                                                                                                                                                                                                                                                                                                                                                                                                                                                                                                                                                                                                                                                                                                                                                                                                                                                                                                                                                                                                                                                                                                                                                                                                                                                                                                                                                                                                                                                                                                                                                                                                                                                                                                                                                                                                                                                                                                                                                                                                                                                                                                      | 4  | A428A3C08     |                 |                       | 46   |               |         | 189-314L1 |
|                                                                                                                                                                                                                                                                                                                                                                                                                                                                                                                                                                                                                                                                                                                                                                                                                                                                                                                                                                                                                                                                                                                                                                                                                                                                                                                                                                                                                                                                                                                                                                                                                                                                                                                                                                                                                                                                                                                                                                                                                                                                                                                              | 5  | 8G2580V00632  |                 |                       | 1    |               |         | 189-314L1 |
| 8         M25988/1-162         O-ring         1          189-314L1           9         M25988/1-270         O-ring         1          189-314L1           10         MS24693-A56         Screw         4          189-314L1           11         BG2810A10111         AUXILIARY TANK REMOVABLE PARTS         REF          -           12         BG2810A08211         AUXILIARY CENTRAL PARTS         REF          -           13         MS27039-1-08         Screw         4          189-314L1           14         MS27039-1-06         Screw         6          189-314L1           15         NAS1149D0316K         Washer         10          189-314L1           16         NAS517-3-0         Screw         14          189-314L1           17         BG2810A0231         FOAM REMOVABLE ASSY         REF          -           18         4F2810V09031         Foam Low Density Kit         1          (1)         189-314L1           19         BG2810A08151         PANELS INSTALLATION FARTH COMPLET         REF          -           20 <t< td=""><td>6</td><td>8G2810A00111</td><td></td><td>TANK EQUIPMENT</td><td>REF</td><td></td><td></td><td>-</td></t<>                                                                                                                                                                                                                                                                                                                                                                                                                                                                                                                                                                                                                                                                                                                                                                                                                                                                                                                                                | 6  | 8G2810A00111  |                 | TANK EQUIPMENT        | REF  |               |         | -         |
| 9   M25988/1-270                                                                                                                                                                                                                                                                                                                                                                                                                                                                                                                                                                                                                                                                                                                                                                                                                                                                                                                                                                                                                                                                                                                                                                                                                                                                                                                                                                                                                                                                                                                                                                                                                                                                                                                                                                                                                                                                                                                                                                                                                                                                                                             | 7  | M25988/1-156  |                 | O-ring                | 1    |               |         | 189-314L1 |
| NS24693-A58                                                                                                                                                                                                                                                                                                                                                                                                                                                                                                                                                                                                                                                                                                                                                                                                                                                                                                                                                                                                                                                                                                                                                                                                                                                                                                                                                                                                                                                                                                                                                                                                                                                                                                                                                                                                                                                                                                                                                                                                                                                                                                                  | 8  | M25988/1-162  |                 | O-ring                | 1    |               |         | 189-314L1 |
| 11   862810A10111                                                                                                                                                                                                                                                                                                                                                                                                                                                                                                                                                                                                                                                                                                                                                                                                                                                                                                                                                                                                                                                                                                                                                                                                                                                                                                                                                                                                                                                                                                                                                                                                                                                                                                                                                                                                                                                                                                                                                                                                                                                                                                            | 9  | M25988/1-270  |                 | O-ring                | 1    |               |         | 189-314L1 |
| REMOVABLE PARTS                                                                                                                                                                                                                                                                                                                                                                                                                                                                                                                                                                                                                                                                                                                                                                                                                                                                                                                                                                                                                                                                                                                                                                                                                                                                                                                                                                                                                                                                                                                                                                                                                                                                                                                                                                                                                                                                                                                                                                                                                                                                                                              | 10 | MS24693-A58   |                 | Screw                 | 4    |               |         | 189-314L1 |
| TANK REMOVABLE PARTS   REF P | 11 | 8G2810A10111  |                 |                       | REF  |               |         | -         |
| MS27039-1-06   Screw   6     189-314L1     NAS1149D0316K   Washer   10     189-314L1     NAS517-3-0   Screw   14     189-314L1     REF                                                                                                                                                                                                                                                                                                                                                                                                                                                                                                                                                                                                                                                                                                                                                                                                                                                                                                                         | 12 | 8G2810A08211  |                 | TANK REMOVABLE        | REF  |               |         | -         |
| NAS1149D0316K   Washer   10     189-314L1                                                                                                                                                                                                                                                                                                                                                                                                                                                                                                                                                                                                                                                                                                                                                                                                                                                                                                                                                                                                                                                                                                                                                                                                                                                                                                                                                                                                                                                                                                                                                                                                                                                                                                                                                                                                                                                                                                                                                                                                                                                                                    | 13 | MS27039C1-08  |                 | Screw                 | 4    |               |         | 189-314L1 |
| 16         NASS17-3-0         Screw         14          189-314L1           17         8G2810A02331         FOAM REMOVABLE ASSY         REF          -           18         4F2810V09031         Foam Low Density Kit         1          (1)         189-314L1           19         8G2810A08151         Plate Removable Foam Assy         1          (1)         189-314L1           20         8G2810A10211         AUXILIARY CENTRAL TANK COMPLETE PROVISION         REF              21         8G5330A86111         PANELS INSTALLATION FUEL COMPARTMENT         REF              22         8G5330A85731         Fuel Compartment Floor Panel LHS Assy         REF              23         8G5310A38811         STRUCTURAL PROVISIONS CENTRAL AUXILIARY TANK         REF              24         MS27039-1-06         Screw         8          (2)         189-314L1           25         MS27039-1-08         Screw         9         (2)         189-314L1           26         NAS1149D0316K         Washer         17         (2)         189-31                                                                                                                                                                                                                                                                                                                                                                                                                                                                                                                                                                                                                                                                                                                                                                                                                                                                                                                                                                                                                                                                   | 14 | MS27039-1-06  |                 | Screw                 | 6    |               |         | 189-314L1 |
| FOAM REMOVABLE ASSY   REF                                                                                                                                                                                                                                                                                                                                                                                                                                                                                                                                                                                                                                                                                                                                                                                                                                                                                                                                                                                                                                                                                                                                                                                                                                                                                                                                                                                                                                                                                                                                                                                                                                                                                                                                                                                                                                                                                                                                                                                                                                                                                                    | 15 | NAS1149D0316K |                 | Washer                | 10   |               |         | 189-314L1 |
| ASSY   REF                                                                                                                                                                                                                                                                                                                                                                                                                                                                                                                                                                                                                                                                                                                                                                                                                                                                                                                                                                                                                                                                                                                                                                                                                                                                                                                                                                                                                                                                                                                                                                                                                                                                                                                                                                                                                                                                                                                                                                                                                                                                                                                   | 16 | NAS517-3-0    |                 | Screw                 | 14   |               |         | 189-314L1 |
| Plate Removable Foam Assy                                                                                                                                                                                                                                                                                                                                                                                                                                                                                                                                                                                                                                                                                                                                                                                                                                                                                                                                                                                                                                                                                                                                                                                                                                                                                                                                                                                                                                                                                                                                                                                                                                                                                                                                                                                                                                                                                                                                                                                                                                                                                                    | 17 | 8G2810A02331  |                 |                       | REF  |               |         | -         |
| Nac                                                                                                                                                                                                                                                                                                                                                                                                                                                                                                                                                                                                                                                                                                                                                                                                                                                                                                                                                                                                                                                                                                                                                                                                                                                                                                                                                                                                                                                                                                                                                                                                                                                                                                                                                                                                                                                                                                                                                                                                                                                                                                                          | 18 | 4F2810V09031  |                 | Foam Low Density Kit  | 1    |               | (1)     | 189-314L1 |
| 20         8G2810A10211         TANK COMPLETE PROVISION         REF          -           21         8G5330A86111         PANELS INSTALLATION FUEL COMPARTMENT         REF          -           22         8G5330A85731         FUEL COMPARTMENT Floor Panel LHS ASSAY PROVISIONS CENTRAL AUXILIARY TANK         REF          (5)         -           23         8G5310A38811         STRUCTURAL PROVISIONS CENTRAL AUXILIARY TANK         REF          (5)         -           24         MS27039-1-06         Screw         8          (2)         189-314L1           25         MS27039-1-08         Screw         9          (2)         189-314L1           26         NAS1149D0316K         Washer         17          (2)         189-314L1           27         8G5330A86051         Attachment Fuel Cover Panel Assy         REF          (3)         4           28         8G5330A97731         Fuel Cover Panel Assy LH         REF          (5)         -           30         8G5315A46231         Panel Assy RH         REF          (5)         -           31         8G5330P00411         FUEL COMPARTMENT RETRO MOD         R                                                                                                                                                                                                                                                                                                                                                                                                                                                                                                                                                                                                                                                                                                                                                                                                                                                                                                                                                                             | 19 | 8G2810A08151  |                 |                       | 1    |               |         | 189-314L1 |
| FUEL COMPARTMENT   REF     C   C                                                                                                                                                                                                                                                                                                                                                                                                                                                                                                                                                                                                                                                                                                                                                                                                                                                                                                                                                                                                                                                                                                                                                                                                                                                                                                                                                                                                                                                                                                                                                                                                                                                                                                                                                                                                                                                                                                                                                                                                                                                                                             | 20 | 8G2810A10211  |                 | TANK COMPLETE         | REF  |               |         | -         |
| STRUCTURAL PROVISIONS CENTRAL AUXILIARY TANK   REF     C    STRUCTURAL PROVISIONS CENTRAL AUXILIARY TANK   REF     C    SCREW   SUBJECT   SUBJEC           | 21 | 8G5330A86111  |                 |                       | REF  |               |         | -         |
| 23         8G5310A38811         PROVISIONS CENTRAL AUXILIARY TANK         REF          -           24         MS27039-1-06         Screw         8          (2)         189-314L1           25         MS27039-1-08         Screw         9          (2)         189-314L1           26         NAS1149D0316K         Washer         17          (2)         189-314L1           27         8G5330A86051         Attachment Fuel Cover Panel Accover Panel Acc                                                                                                                                                                                                                                                                                                                                                                                                           | 22 | 8G5330A85731  |                 |                       | REF  |               | (5)     | -         |
| 25       MS27039-1-08       Screw       9        (2)       189-314L1         26       NAS1149D0316K       Washer       17        (2)       189-314L1         27       8G5330A86051       Attachment Fuel Cover Panel Cover Panel Assy       REF        (2)       189-314L1         28       8G5330A97731       Fuel Cover Panel Assy       REF        (3) (4)       -         29       8G5315A46231       Panel Assy LH       REF        (5)       -         30       8G5315A51131       Panel Assy RH       REF        (5)       -         31       8G5330P00411       FUEL COMPARTMENT RETRO MOD       REF         -         32       8G5330A98551       8G5330A98551A       Plate Lower       2        (6)       -         33       8G5330A98651       8G5330A98651A       Gasket LHS       1        (6)       -                                                                                                                                                                                                                                                                                                                                                                                                                                                                                                                                                                                                                                                                                                                                                                                                                                                                                                                                                                                                                                                                                                                                                                                                                                                                                                          | 23 | 8G5310A38811  |                 | PROVISIONS CENTRAL    | REF  |               |         | -         |
| 26       NAS1149D0316K       Washer       17        (2)       189-314L1         27       8G5330A86051       Attachment Fuel Cover Panel Assy       1        (2)       189-314L1         28       8G5330A97731       Fuel Cover Panel Assy       REF        (3) (4)       -         29       8G5315A46231       Panel Assy LH       REF        (5)       -         30       8G5315A51131       Panel Assy RH       REF        (5)       -         31       8G5330P00411       FUEL COMPARTMENT RETRO MOD       REF         -         32       8G5330A98551       8G5330A98551A       Plate Lower       2        (6)       -         33       8G5330A98651       8G5330A98651A       Gasket LHS       1        (6)       -                                                                                                                                                                                                                                                                                                                                                                                                                                                                                                                                                                                                                                                                                                                                                                                                                                                                                                                                                                                                                                                                                                                                                                                                                                                                                                                                                                                                     | 24 | MS27039-1-06  |                 | Screw                 | 8    |               | (2)     | 189-314L1 |
| 27       8G5330A86051       Attachment Fuel Cover Panel Assy Panel       1        (2)       189-314L1         28       8G5330A97731       Fuel Cover Panel Assy REF        (3) (4)       -         29       8G5315A46231       Panel Assy LH       REF        (5)       -         30       8G5315A51131       Panel Assy RH       REF        (5)       -         31       8G5330P00411       FUEL COMPARTMENT RETRO MOD       REF        -         32       8G5330A98551       8G5330A98551A       Plate Lower       2        (6)       -         33       8G5330A98651       8G5330A98651A       Gasket LHS       1        (6)       -                                                                                                                                                                                                                                                                                                                                                                                                                                                                                                                                                                                                                                                                                                                                                                                                                                                                                                                                                                                                                                                                                                                                                                                                                                                                                                                                                                                                                                                                                      | 25 | MS27039-1-08  |                 | Screw                 | 9    |               | (2)     | 189-314L1 |
| 27       8G5330A86051       Panel       1        (2)       189-314L1         28       8G5330A97731       Fuel Cover Panel Assy       REF        (3) (4)       -         29       8G5315A46231       Panel Assy LH       REF        (5)       -         30       8G5315A51131       Panel Assy RH       REF        (5)       -         31       8G5330P00411       FUEL COMPARTMENT RETRO MOD       REF         -         32       8G5330A98551       8G5330A98551A       Plate Lower       2        (6)       -         33       8G5330A98651       8G5330A98651A       Gasket LHS       1        (6)       -                                                                                                                                                                                                                                                                                                                                                                                                                                                                                                                                                                                                                                                                                                                                                                                                                                                                                                                                                                                                                                                                                                                                                                                                                                                                                                                                                                                                                                                                                                                | 26 | NAS1149D0316K |                 | Washer                | 17   |               | (2)     | 189-314L1 |
| 29       8G5315A46231       Panel Assy LH       REF        (5)       -         30       8G5315A51131       Panel Assy RH       REF        (5)       -         31       8G5330P00411       FUEL COMPARTMENT RETRO MOD       REF        -         32       8G5330A98551       8G5330A98551A       Plate Lower       2        (6)       -         33       8G5330A98651       8G5330A98651A       Gasket LHS       1        (6)       -                                                                                                                                                                                                                                                                                                                                                                                                                                                                                                                                                                                                                                                                                                                                                                                                                                                                                                                                                                                                                                                                                                                                                                                                                                                                                                                                                                                                                                                                                                                                                                                                                                                                                         | 27 | 8G5330A86051  |                 |                       | 1    |               | (2)     | 189-314L1 |
| 30       8G5315A51131       Panel Assy RH       REF       (5)       -         31       8G5330P00411       FUEL COMPARTMENT RETRO MOD       REF        -         32       8G5330A98551       8G5330A98551A       Plate Lower       2                                                                                                                                                                                                                                                                                                                                                                                                                                                                                                                                                                                                                                                                                                                                                                                                                                                                                                                                                                                                                                                                                                                                                                                                                                                                                                                                                                                                                                                                                                                                                                                                                                                                                                                                                                                                                                                                                          | 28 | 8G5330A97731  |                 | Fuel Cover Panel Assy | REF  |               | (3) (4) | -         |
| 31         8G5330P00411         FUEL COMPARTMENT RETRO MOD         REF         -         -           32         8G5330A98551         8G5330A98551A         Plate Lower         2          (6)         -           33         8G5330A98651         8G5330A98651A         Gasket LHS         1          (6)         -                                                                                                                                                                                                                                                                                                                                                                                                                                                                                                                                                                                                                                                                                                                                                                                                                                                                                                                                                                                                                                                                                                                                                                                                                                                                                                                                                                                                                                                                                                                                                                                                                                                                                                                                                                                                          | 29 | 8G5315A46231  |                 | Panel Assy LH         | REF  |               | (5)     | -         |
| RETRO MOD         32       8G5330A98551       8G5330A98551A       Plate Lower       2        (6)       -         33       8G5330A98651       8G5330A98651A       Gasket LHS       1        (6)       -                                                                                                                                                                                                                                                                                                                                                                                                                                                                                                                                                                                                                                                                                                                                                                                                                                                                                                                                                                                                                                                                                                                                                                                                                                                                                                                                                                                                                                                                                                                                                                                                                                                                                                                                                                                                                                                                                                                       | 30 | 8G5315A51131  |                 | Panel Assy RH         | REF  |               | (5)     | -         |
| 33 8G5330A98651 8G5330A98651A Gasket LHS 1 (6) -                                                                                                                                                                                                                                                                                                                                                                                                                                                                                                                                                                                                                                                                                                                                                                                                                                                                                                                                                                                                                                                                                                                                                                                                                                                                                                                                                                                                                                                                                                                                                                                                                                                                                                                                                                                                                                                                                                                                                                                                                                                                             | 31 | 8G5330P00411  |                 |                       | REF  |               |         | -         |
| ( )                                                                                                                                                                                                                                                                                                                                                                                                                                                                                                                                                                                                                                                                                                                                                                                                                                                                                                                                                                                                                                                                                                                                                                                                                                                                                                                                                                                                                                                                                                                                                                                                                                                                                                                                                                                                                                                                                                                                                                                                                                                                                                                          | 32 | 8G5330A98551  | 8G5330A98551A   | Plate Lower           | 2    |               | (6)     | -         |
| 34 8G5330A98751 8G5330A98751A Gasket RHS 1 (6) -                                                                                                                                                                                                                                                                                                                                                                                                                                                                                                                                                                                                                                                                                                                                                                                                                                                                                                                                                                                                                                                                                                                                                                                                                                                                                                                                                                                                                                                                                                                                                                                                                                                                                                                                                                                                                                                                                                                                                                                                                                                                             | 33 | 8G5330A98651  | 8G5330A98651A   | Gasket LHS            | 1    |               | (6)     | -         |
|                                                                                                                                                                                                                                                                                                                                                                                                                                                                                                                                                                                                                                                                                                                                                                                                                                                                                                                                                                                                                                                                                                                                                                                                                                                                                                                                                                                                                                                                                                                                                                                                                                                                                                                                                                                                                                                                                                                                                                                                                                                                                                                              | 34 | 8G5330A98751  | 8G5330A98751A   | Gasket RHS            | 1    |               | (6)     | -         |

#### **NOTES**

- (1) This item contains qty 1 of P/N 512476, 512477 and 512478.
- (2) Required only for installation of the upper panel assy 8G5330A97731.
- (3) Required only when the auxiliary tank is not installed and shall replace the upper panel assy P/N 8G2810A02732, called into removable parts P/N 8G2810A08211 using the existing fasteners.
- (4) Rework from basic panel P/N 8G5330A31031. The basic panel was supplied with the helicopter.
- (5) This item will not be supplied. It is already installed on the helicopter.
- (6) This item is required only for helicopters S/N 49064, S/N 49065, S/N 49066 and S/N 49067.
- (7) Item to be procured as local supply.