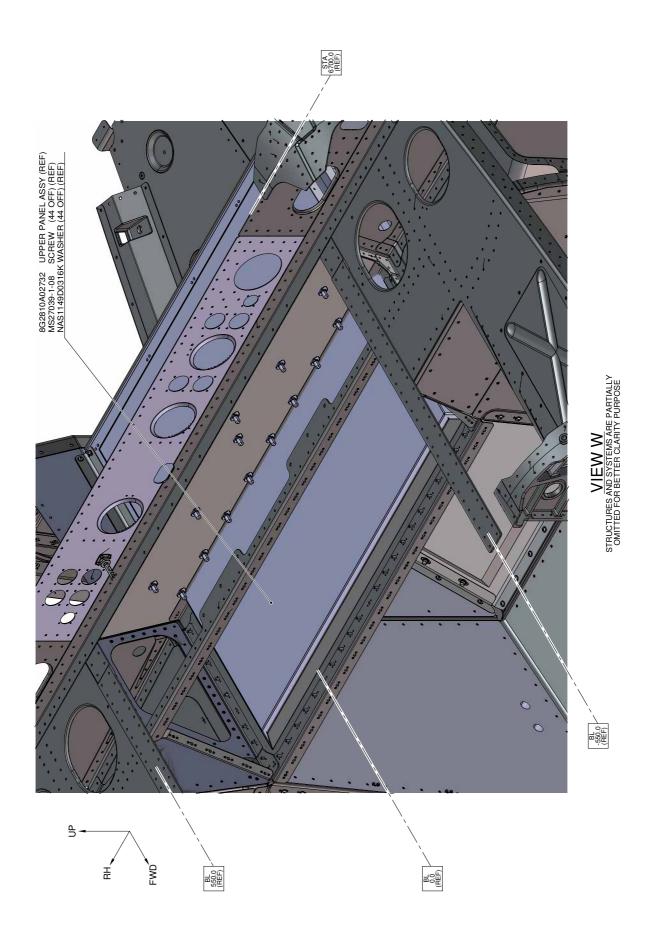

## A.1 PARTS

|                                                                                                                                                                                                                                                                                                                                                                                                                                                                                                                                                                                                                                                                                                                                                                                                                                                                                                                                                                                                                                                                                                                                                                                                                                                                                                                                                                                                                                                                                                                                                                                                                                                                                                                                                                                                                                                                                                                                                                                                                                                                                                                              | #  | P/N           | ALTERNATIVE P/N | DESCRIPTION           | Q.TY | Q.TY LVL NOTE |         | LOG P/N   |
|------------------------------------------------------------------------------------------------------------------------------------------------------------------------------------------------------------------------------------------------------------------------------------------------------------------------------------------------------------------------------------------------------------------------------------------------------------------------------------------------------------------------------------------------------------------------------------------------------------------------------------------------------------------------------------------------------------------------------------------------------------------------------------------------------------------------------------------------------------------------------------------------------------------------------------------------------------------------------------------------------------------------------------------------------------------------------------------------------------------------------------------------------------------------------------------------------------------------------------------------------------------------------------------------------------------------------------------------------------------------------------------------------------------------------------------------------------------------------------------------------------------------------------------------------------------------------------------------------------------------------------------------------------------------------------------------------------------------------------------------------------------------------------------------------------------------------------------------------------------------------------------------------------------------------------------------------------------------------------------------------------------------------------------------------------------------------------------------------------------------------|----|---------------|-----------------|-----------------------|------|---------------|---------|-----------|
| SOFT LINER   SOFT LINER   SOFT LINER   SOFT LINER   AVACPA3C2P   Anchor Nut                                                                                                                                                                                                                                                                                                                                                                                                                                                                                                                                                                                                                                                                                                                                                                                                                                                                                                                                                                                                                                                                                                                                                                                                                                                                                                                                                                                                                                                                                                                                                                                                                                                                                                                                                                                                                                                                                                                                                                                                                                                  | 1  | 8G2810F00112  |                 | _                     | REF  | REF .         |         | -         |
| Ad A28A3C08   Screw   46     189-314L1                                                                                                                                                                                                                                                                                                                                                                                                                                                                                                                                                                                                                                                                                                                                                                                                                                                                                                                                                                                                                                                                                                                                                                                                                                                                                                                                                                                                                                                                                                                                                                                                                                                                                                                                                                                                                                                                                                                                                                                                                                                                                       | 2  | 8G2580A27712  |                 | SOFT LINER            | REF  |               |         | -         |
| Fuel Auxiliary Tank Soft Liner                                                                                                                                                                                                                                                                                                                                                                                                                                                                                                                                                                                                                                                                                                                                                                                                                                                                                                                                                                                                                                                                                                                                                                                                                                                                                                                                                                                                                                                                                                                                                                                                                                                                                                                                                                                                                                                                                                                                                                                                                                                                                               | 3  | A407A3C2P     |                 | Anchor Nut            | 1    |               |         | 189-314L1 |
| Section                                                                                                                                                                                                                                                                                                                                                                                                                                                                                                                                                                                                                                                                                                                                                                                                                                                                                                                                                                                                                                                                                                                                                                                                                                                                                                                                                                                                                                                                                                                                                                                                                                                                                                                                                                                                                                                                                                                                                                                                                                                                                                                      | 4  | A428A3C08     |                 |                       | 46   |               |         | 189-314L1 |
|                                                                                                                                                                                                                                                                                                                                                                                                                                                                                                                                                                                                                                                                                                                                                                                                                                                                                                                                                                                                                                                                                                                                                                                                                                                                                                                                                                                                                                                                                                                                                                                                                                                                                                                                                                                                                                                                                                                                                                                                                                                                                                                              | 5  | 8G2580V00632  |                 |                       | 1    |               |         | 189-314L1 |
| 8         M25988/1-162         O-ring         1          189-314L1           9         M25988/1-270         O-ring         1          189-314L1           10         MS24693-A56         Screw         4          189-314L1           11         BG2810A10111         AUXILIARY TANK REMOVABLE PARTS         REF          -           12         BG2810A08211         AUXILIARY CENTRAL PARTS         REF          -           13         MS27039-1-08         Screw         4          189-314L1           14         MS27039-1-06         Screw         6          189-314L1           15         NAS1149D0316K         Washer         10          189-314L1           16         NAS517-3-0         Screw         14          189-314L1           17         BG2810A0231         FOAM REMOVABLE ASSY         REF          -           18         4F2810V09031         Foam Low Density Kit         1          (1)         189-314L1           19         BG2810A08151         PANELS INSTALLATION FARTH COMPLET         REF          -           20 <t< td=""><td>6</td><td>8G2810A00111</td><td></td><td>TANK EQUIPMENT</td><td>REF</td><td></td><td></td><td>-</td></t<>                                                                                                                                                                                                                                                                                                                                                                                                                                                                                                                                                                                                                                                                                                                                                                                                                                                                                                                                                | 6  | 8G2810A00111  |                 | TANK EQUIPMENT        | REF  |               |         | -         |
| 9   M25988/1-270                                                                                                                                                                                                                                                                                                                                                                                                                                                                                                                                                                                                                                                                                                                                                                                                                                                                                                                                                                                                                                                                                                                                                                                                                                                                                                                                                                                                                                                                                                                                                                                                                                                                                                                                                                                                                                                                                                                                                                                                                                                                                                             | 7  | M25988/1-156  |                 | O-ring                | 1    |               |         | 189-314L1 |
| NS24693-A58                                                                                                                                                                                                                                                                                                                                                                                                                                                                                                                                                                                                                                                                                                                                                                                                                                                                                                                                                                                                                                                                                                                                                                                                                                                                                                                                                                                                                                                                                                                                                                                                                                                                                                                                                                                                                                                                                                                                                                                                                                                                                                                  | 8  | M25988/1-162  |                 | O-ring                | 1    |               |         | 189-314L1 |
| 11   862810A10111                                                                                                                                                                                                                                                                                                                                                                                                                                                                                                                                                                                                                                                                                                                                                                                                                                                                                                                                                                                                                                                                                                                                                                                                                                                                                                                                                                                                                                                                                                                                                                                                                                                                                                                                                                                                                                                                                                                                                                                                                                                                                                            | 9  | M25988/1-270  |                 | O-ring                | 1    |               |         | 189-314L1 |
| REMOVABLE PARTS                                                                                                                                                                                                                                                                                                                                                                                                                                                                                                                                                                                                                                                                                                                                                                                                                                                                                                                                                                                                                                                                                                                                                                                                                                                                                                                                                                                                                                                                                                                                                                                                                                                                                                                                                                                                                                                                                                                                                                                                                                                                                                              | 10 | MS24693-A58   |                 | Screw                 | 4    |               |         | 189-314L1 |
| TANK REMOVABLE PARTS   REF P | 11 | 8G2810A10111  |                 |                       | REF  |               |         | -         |
| MS27039-1-06   Screw   6     189-314L1     NAS1149D0316K   Washer   10     189-314L1     NAS517-3-0   Screw   14     189-314L1     REF                                                                                                                                                                                                                                                                                                                                                                                                                                                                                                                                                                                                                                                                                                                                                                                                                                                                                                                         | 12 | 8G2810A08211  |                 | TANK REMOVABLE        | REF  |               |         | -         |
| NAS1149D0316K   Washer   10     189-314L1                                                                                                                                                                                                                                                                                                                                                                                                                                                                                                                                                                                                                                                                                                                                                                                                                                                                                                                                                                                                                                                                                                                                                                                                                                                                                                                                                                                                                                                                                                                                                                                                                                                                                                                                                                                                                                                                                                                                                                                                                                                                                    | 13 | MS27039C1-08  |                 | Screw                 | 4    |               |         | 189-314L1 |
| 16         NASS17-3-0         Screw         14          189-314L1           17         8G2810A02331         FOAM REMOVABLE ASSY         REF          -           18         4F2810V09031         Foam Low Density Kit         1          (1)         189-314L1           19         8G2810A08151         Plate Removable Foam Assy         1          (1)         189-314L1           20         8G2810A10211         AUXILIARY CENTRAL TANK COMPLETE PROVISION         REF              21         8G5330A86111         PANELS INSTALLATION FUEL COMPARTMENT         REF              22         8G5330A85731         Fuel Compartment Floor Panel LHS Assy         REF              23         8G5310A38811         STRUCTURAL PROVISIONS CENTRAL AUXILIARY TANK         REF              24         MS27039-1-06         Screw         8          (2)         189-314L1           25         MS27039-1-08         Screw         9         (2)         189-314L1           26         NAS1149D0316K         Washer         17         (2)         189-31                                                                                                                                                                                                                                                                                                                                                                                                                                                                                                                                                                                                                                                                                                                                                                                                                                                                                                                                                                                                                                                                   | 14 | MS27039-1-06  |                 | Screw                 | 6    |               |         | 189-314L1 |
| FOAM REMOVABLE ASSY   REF                                                                                                                                                                                                                                                                                                                                                                                                                                                                                                                                                                                                                                                                                                                                                                                                                                                                                                                                                                                                                                                                                                                                                                                                                                                                                                                                                                                                                                                                                                                                                                                                                                                                                                                                                                                                                                                                                                                                                                                                                                                                                                    | 15 | NAS1149D0316K |                 | Washer                | 10   |               |         | 189-314L1 |
| ASSY   REF                                                                                                                                                                                                                                                                                                                                                                                                                                                                                                                                                                                                                                                                                                                                                                                                                                                                                                                                                                                                                                                                                                                                                                                                                                                                                                                                                                                                                                                                                                                                                                                                                                                                                                                                                                                                                                                                                                                                                                                                                                                                                                                   | 16 | NAS517-3-0    |                 | Screw                 | 14   |               |         | 189-314L1 |
| Plate Removable Foam Assy                                                                                                                                                                                                                                                                                                                                                                                                                                                                                                                                                                                                                                                                                                                                                                                                                                                                                                                                                                                                                                                                                                                                                                                                                                                                                                                                                                                                                                                                                                                                                                                                                                                                                                                                                                                                                                                                                                                                                                                                                                                                                                    | 17 | 8G2810A02331  |                 |                       | REF  |               |         | -         |
| Nac                                                                                                                                                                                                                                                                                                                                                                                                                                                                                                                                                                                                                                                                                                                                                                                                                                                                                                                                                                                                                                                                                                                                                                                                                                                                                                                                                                                                                                                                                                                                                                                                                                                                                                                                                                                                                                                                                                                                                                                                                                                                                                                          | 18 | 4F2810V09031  |                 | Foam Low Density Kit  | 1    |               | (1)     | 189-314L1 |
| 20         8G2810A10211         TANK COMPLETE PROVISION         REF          -           21         8G5330A86111         PANELS INSTALLATION FUEL COMPARTMENT         REF          -           22         8G5330A85731         FUEL COMPARTMENT Floor Panel LHS ASSAY PROVISIONS CENTRAL AUXILIARY TANK         REF          (5)         -           23         8G5310A38811         STRUCTURAL PROVISIONS CENTRAL AUXILIARY TANK         REF          (5)         -           24         MS27039-1-06         Screw         8          (2)         189-314L1           25         MS27039-1-08         Screw         9          (2)         189-314L1           26         NAS1149D0316K         Washer         17          (2)         189-314L1           27         8G5330A86051         Attachment Fuel Cover Panel Assy         REF          (3)         4           28         8G5330A97731         Fuel Cover Panel Assy LH         REF          (5)         -           30         8G5315A46231         Panel Assy RH         REF          (5)         -           31         8G5330P00411         FUEL COMPARTMENT RETRO MOD         R                                                                                                                                                                                                                                                                                                                                                                                                                                                                                                                                                                                                                                                                                                                                                                                                                                                                                                                                                                             | 19 | 8G2810A08151  |                 |                       | 1    |               |         | 189-314L1 |
| FUEL COMPARTMENT   REF     C   C                                                                                                                                                                                                                                                                                                                                                                                                                                                                                                                                                                                                                                                                                                                                                                                                                                                                                                                                                                                                                                                                                                                                                                                                                                                                                                                                                                                                                                                                                                                                                                                                                                                                                                                                                                                                                                                                                                                                                                                                                                                                                             | 20 | 8G2810A10211  |                 | TANK COMPLETE         | REF  |               |         | -         |
| STRUCTURAL PROVISIONS CENTRAL AUXILIARY TANK   REF     C    STRUCTURAL PROVISIONS CENTRAL AUXILIARY TANK   REF     C    SCREW   SUBJECT   SUBJEC           | 21 | 8G5330A86111  |                 |                       | REF  |               |         | -         |
| 23         8G5310A38811         PROVISIONS CENTRAL AUXILIARY TANK         REF          -           24         MS27039-1-06         Screw         8          (2)         189-314L1           25         MS27039-1-08         Screw         9          (2)         189-314L1           26         NAS1149D0316K         Washer         17          (2)         189-314L1           27         8G5330A86051         Attachment Fuel Cover Panel Accover Panel Acc                                                                                                                                                                                                                                                                                                                                                                                                           | 22 | 8G5330A85731  |                 |                       | REF  |               | (5)     | -         |
| 25       MS27039-1-08       Screw       9        (2)       189-314L1         26       NAS1149D0316K       Washer       17        (2)       189-314L1         27       8G5330A86051       Attachment Fuel Cover Panel Cover Panel Assy       REF        (2)       189-314L1         28       8G5330A97731       Fuel Cover Panel Assy       REF        (3) (4)       -         29       8G5315A46231       Panel Assy LH       REF        (5)       -         30       8G5315A51131       Panel Assy RH       REF        (5)       -         31       8G5330P00411       FUEL COMPARTMENT RETRO MOD       REF         -         32       8G5330A98551       8G5330A98551A       Plate Lower       2        (6)       -         33       8G5330A98651       8G5330A98651A       Gasket LHS       1        (6)       -                                                                                                                                                                                                                                                                                                                                                                                                                                                                                                                                                                                                                                                                                                                                                                                                                                                                                                                                                                                                                                                                                                                                                                                                                                                                                                          | 23 | 8G5310A38811  |                 | PROVISIONS CENTRAL    | REF  |               |         | -         |
| 26       NAS1149D0316K       Washer       17        (2)       189-314L1         27       8G5330A86051       Attachment Fuel Cover Panel Assy       1        (2)       189-314L1         28       8G5330A97731       Fuel Cover Panel Assy       REF        (3) (4)       -         29       8G5315A46231       Panel Assy LH       REF        (5)       -         30       8G5315A51131       Panel Assy RH       REF        (5)       -         31       8G5330P00411       FUEL COMPARTMENT RETRO MOD       REF         -         32       8G5330A98551       8G5330A98551A       Plate Lower       2        (6)       -         33       8G5330A98651       8G5330A98651A       Gasket LHS       1        (6)       -                                                                                                                                                                                                                                                                                                                                                                                                                                                                                                                                                                                                                                                                                                                                                                                                                                                                                                                                                                                                                                                                                                                                                                                                                                                                                                                                                                                                     | 24 | MS27039-1-06  |                 | Screw                 | 8    |               | (2)     | 189-314L1 |
| 27       8G5330A86051       Attachment Fuel Cover Panel Assy Panel       1        (2)       189-314L1         28       8G5330A97731       Fuel Cover Panel Assy REF        (3) (4)       -         29       8G5315A46231       Panel Assy LH       REF        (5)       -         30       8G5315A51131       Panel Assy RH       REF        (5)       -         31       8G5330P00411       FUEL COMPARTMENT RETRO MOD       REF        -         32       8G5330A98551       8G5330A98551A       Plate Lower       2        (6)       -         33       8G5330A98651       8G5330A98651A       Gasket LHS       1        (6)       -                                                                                                                                                                                                                                                                                                                                                                                                                                                                                                                                                                                                                                                                                                                                                                                                                                                                                                                                                                                                                                                                                                                                                                                                                                                                                                                                                                                                                                                                                      | 25 | MS27039-1-08  |                 | Screw                 | 9    |               | (2)     | 189-314L1 |
| 27       8G5330A86051       Panel       1        (2)       189-314L1         28       8G5330A97731       Fuel Cover Panel Assy       REF        (3) (4)       -         29       8G5315A46231       Panel Assy LH       REF        (5)       -         30       8G5315A51131       Panel Assy RH       REF        (5)       -         31       8G5330P00411       FUEL COMPARTMENT RETRO MOD       REF         -         32       8G5330A98551       8G5330A98551A       Plate Lower       2        (6)       -         33       8G5330A98651       8G5330A98651A       Gasket LHS       1        (6)       -                                                                                                                                                                                                                                                                                                                                                                                                                                                                                                                                                                                                                                                                                                                                                                                                                                                                                                                                                                                                                                                                                                                                                                                                                                                                                                                                                                                                                                                                                                                | 26 | NAS1149D0316K |                 | Washer                | 17   |               | (2)     | 189-314L1 |
| 29       8G5315A46231       Panel Assy LH       REF        (5)       -         30       8G5315A51131       Panel Assy RH       REF        (5)       -         31       8G5330P00411       FUEL COMPARTMENT RETRO MOD       REF        -         32       8G5330A98551       8G5330A98551A       Plate Lower       2        (6)       -         33       8G5330A98651       8G5330A98651A       Gasket LHS       1        (6)       -                                                                                                                                                                                                                                                                                                                                                                                                                                                                                                                                                                                                                                                                                                                                                                                                                                                                                                                                                                                                                                                                                                                                                                                                                                                                                                                                                                                                                                                                                                                                                                                                                                                                                         | 27 | 8G5330A86051  |                 |                       | 1    |               | (2)     | 189-314L1 |
| 30       8G5315A51131       Panel Assy RH       REF       (5)       -         31       8G5330P00411       FUEL COMPARTMENT RETRO MOD       REF        -         32       8G5330A98551       8G5330A98551A       Plate Lower       2                                                                                                                                                                                                                                                                                                                                                                                                                                                                                                                                                                                                                                                                                                                                                                                                                                                                                                                                                                                                                                                                                                                                                                                                                                                                                                                                                                                                                                                                                                                                                                                                                                                                                                                                                                                                                                                                                          | 28 | 8G5330A97731  |                 | Fuel Cover Panel Assy | REF  |               | (3) (4) | -         |
| 31         8G5330P00411         FUEL COMPARTMENT RETRO MOD         REF         -         -           32         8G5330A98551         8G5330A98551A         Plate Lower         2          (6)         -           33         8G5330A98651         8G5330A98651A         Gasket LHS         1          (6)         -                                                                                                                                                                                                                                                                                                                                                                                                                                                                                                                                                                                                                                                                                                                                                                                                                                                                                                                                                                                                                                                                                                                                                                                                                                                                                                                                                                                                                                                                                                                                                                                                                                                                                                                                                                                                          | 29 | 8G5315A46231  |                 | Panel Assy LH         | REF  |               | (5)     | -         |
| RETRO MOD         32       8G5330A98551       8G5330A98551A       Plate Lower       2        (6)       -         33       8G5330A98651       8G5330A98651A       Gasket LHS       1        (6)       -                                                                                                                                                                                                                                                                                                                                                                                                                                                                                                                                                                                                                                                                                                                                                                                                                                                                                                                                                                                                                                                                                                                                                                                                                                                                                                                                                                                                                                                                                                                                                                                                                                                                                                                                                                                                                                                                                                                       | 30 | 8G5315A51131  |                 | Panel Assy RH         | REF  |               | (5)     | -         |
| 33 8G5330A98651 8G5330A98651A Gasket LHS 1 (6) -                                                                                                                                                                                                                                                                                                                                                                                                                                                                                                                                                                                                                                                                                                                                                                                                                                                                                                                                                                                                                                                                                                                                                                                                                                                                                                                                                                                                                                                                                                                                                                                                                                                                                                                                                                                                                                                                                                                                                                                                                                                                             | 31 | 8G5330P00411  |                 |                       | REF  |               |         | -         |
| ( )                                                                                                                                                                                                                                                                                                                                                                                                                                                                                                                                                                                                                                                                                                                                                                                                                                                                                                                                                                                                                                                                                                                                                                                                                                                                                                                                                                                                                                                                                                                                                                                                                                                                                                                                                                                                                                                                                                                                                                                                                                                                                                                          | 32 | 8G5330A98551  | 8G5330A98551A   | Plate Lower           | 2    |               | (6)     | -         |
| 34 8G5330A98751 8G5330A98751A Gasket RHS 1 (6) -                                                                                                                                                                                                                                                                                                                                                                                                                                                                                                                                                                                                                                                                                                                                                                                                                                                                                                                                                                                                                                                                                                                                                                                                                                                                                                                                                                                                                                                                                                                                                                                                                                                                                                                                                                                                                                                                                                                                                                                                                                                                             | 33 | 8G5330A98651  | 8G5330A98651A   | Gasket LHS            | 1    |               | (6)     | -         |
|                                                                                                                                                                                                                                                                                                                                                                                                                                                                                                                                                                                                                                                                                                                                                                                                                                                                                                                                                                                                                                                                                                                                                                                                                                                                                                                                                                                                                                                                                                                                                                                                                                                                                                                                                                                                                                                                                                                                                                                                                                                                                                                              | 34 | 8G5330A98751  | 8G5330A98751A   | Gasket RHS            | 1    |               | (6)     | -         |

#### **NOTES**

- (1) This item contains qty 1 of P/N 512476, 512477 and 512478.
- (2) Required only for installation of the upper panel assy 8G5330A97731.
- (3) Required only when the auxiliary tank is not installed and shall replace the upper panel assy P/N 8G2810A02732, called into removable parts P/N 8G2810A08211 using the existing fasteners.
- (4) Rework from basic panel P/N 8G5330A31031. The basic panel was supplied with the helicopter.
- (5) This item will not be supplied. It is already installed on the helicopter.
- (6) This item is required only for helicopters S/N 49064, S/N 49065, S/N 49066 and S/N 49067.
- (7) Item to be procured as local supply.