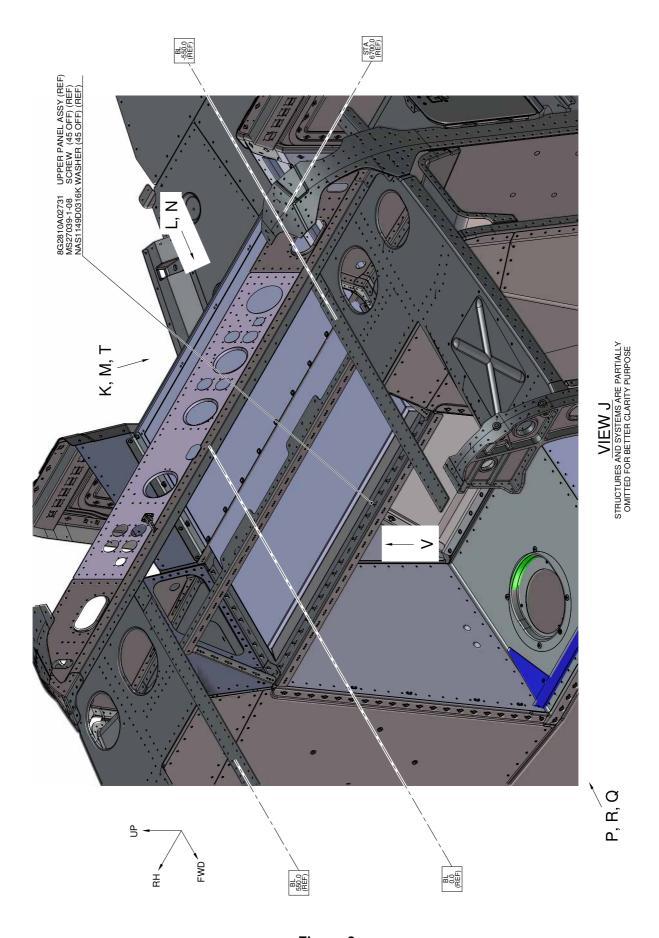

## A.1 PARTS

|                                                                                                                                                                                                                                                                                                                                                                                                                                                                                                                                                                                                                                                                                                                                                                                                                                                                                                                                                                                                                                                                                                                                                                                                                                                                                                                                                                                                                                                                                                                                                                                                                                                                                                                                                                                                                                                                                                                                                                                                                                                                                                                              | #  | P/N           | ALTERNATIVE P/N | DESCRIPTION           | Q.TY | Q.TY LVL NOTE |         | LOG P/N   |
|------------------------------------------------------------------------------------------------------------------------------------------------------------------------------------------------------------------------------------------------------------------------------------------------------------------------------------------------------------------------------------------------------------------------------------------------------------------------------------------------------------------------------------------------------------------------------------------------------------------------------------------------------------------------------------------------------------------------------------------------------------------------------------------------------------------------------------------------------------------------------------------------------------------------------------------------------------------------------------------------------------------------------------------------------------------------------------------------------------------------------------------------------------------------------------------------------------------------------------------------------------------------------------------------------------------------------------------------------------------------------------------------------------------------------------------------------------------------------------------------------------------------------------------------------------------------------------------------------------------------------------------------------------------------------------------------------------------------------------------------------------------------------------------------------------------------------------------------------------------------------------------------------------------------------------------------------------------------------------------------------------------------------------------------------------------------------------------------------------------------------|----|---------------|-----------------|-----------------------|------|---------------|---------|-----------|
| SOFT LINER   SOFT LINER   SOFT LINER   SOFT LINER   AVACPA3C2P   Anchor Nut                                                                                                                                                                                                                                                                                                                                                                                                                                                                                                                                                                                                                                                                                                                                                                                                                                                                                                                                                                                                                                                                                                                                                                                                                                                                                                                                                                                                                                                                                                                                                                                                                                                                                                                                                                                                                                                                                                                                                                                                                                                  | 1  | 8G2810F00112  |                 | _                     | REF  | REF .         |         | -         |
| Ad A28A3C08   Screw   46     189-314L1                                                                                                                                                                                                                                                                                                                                                                                                                                                                                                                                                                                                                                                                                                                                                                                                                                                                                                                                                                                                                                                                                                                                                                                                                                                                                                                                                                                                                                                                                                                                                                                                                                                                                                                                                                                                                                                                                                                                                                                                                                                                                       | 2  | 8G2580A27712  |                 | SOFT LINER            | REF  |               |         | -         |
| Fuel Auxiliary Tank Soft Liner                                                                                                                                                                                                                                                                                                                                                                                                                                                                                                                                                                                                                                                                                                                                                                                                                                                                                                                                                                                                                                                                                                                                                                                                                                                                                                                                                                                                                                                                                                                                                                                                                                                                                                                                                                                                                                                                                                                                                                                                                                                                                               | 3  | A407A3C2P     |                 | Anchor Nut            | 1    |               |         | 189-314L1 |
| Section                                                                                                                                                                                                                                                                                                                                                                                                                                                                                                                                                                                                                                                                                                                                                                                                                                                                                                                                                                                                                                                                                                                                                                                                                                                                                                                                                                                                                                                                                                                                                                                                                                                                                                                                                                                                                                                                                                                                                                                                                                                                                                                      | 4  | A428A3C08     |                 |                       | 46   |               |         | 189-314L1 |
|                                                                                                                                                                                                                                                                                                                                                                                                                                                                                                                                                                                                                                                                                                                                                                                                                                                                                                                                                                                                                                                                                                                                                                                                                                                                                                                                                                                                                                                                                                                                                                                                                                                                                                                                                                                                                                                                                                                                                                                                                                                                                                                              | 5  | 8G2580V00632  |                 |                       | 1    |               |         | 189-314L1 |
| 8         M25988/1-162         O-ring         1          189-314L1           9         M25988/1-270         O-ring         1          189-314L1           10         MS24693-A56         Screw         4          189-314L1           11         BG2810A10111         AUXILIARY TANK REMOVABLE PARTS         REF          -           12         BG2810A08211         AUXILIARY CENTRAL PARTS         REF          -           13         MS27039-1-08         Screw         4          189-314L1           14         MS27039-1-06         Screw         6          189-314L1           15         NAS1149D0316K         Washer         10          189-314L1           16         NAS517-3-0         Screw         14          189-314L1           17         BG2810A0231         FOAM REMOVABLE ASSY         REF          -           18         4F2810V09031         Foam Low Density Kit         1          (1)         189-314L1           19         BG2810A08151         PANELS INSTALLATION FARTH COMPLET         REF          -           20 <t< td=""><td>6</td><td>8G2810A00111</td><td></td><td>TANK EQUIPMENT</td><td>REF</td><td></td><td></td><td>-</td></t<>                                                                                                                                                                                                                                                                                                                                                                                                                                                                                                                                                                                                                                                                                                                                                                                                                                                                                                                                                | 6  | 8G2810A00111  |                 | TANK EQUIPMENT        | REF  |               |         | -         |
| 9   M25988/1-270                                                                                                                                                                                                                                                                                                                                                                                                                                                                                                                                                                                                                                                                                                                                                                                                                                                                                                                                                                                                                                                                                                                                                                                                                                                                                                                                                                                                                                                                                                                                                                                                                                                                                                                                                                                                                                                                                                                                                                                                                                                                                                             | 7  | M25988/1-156  |                 | O-ring                | 1    |               |         | 189-314L1 |
| NS24693-A58                                                                                                                                                                                                                                                                                                                                                                                                                                                                                                                                                                                                                                                                                                                                                                                                                                                                                                                                                                                                                                                                                                                                                                                                                                                                                                                                                                                                                                                                                                                                                                                                                                                                                                                                                                                                                                                                                                                                                                                                                                                                                                                  | 8  | M25988/1-162  |                 | O-ring                | 1    |               |         | 189-314L1 |
| 11   862810A10111                                                                                                                                                                                                                                                                                                                                                                                                                                                                                                                                                                                                                                                                                                                                                                                                                                                                                                                                                                                                                                                                                                                                                                                                                                                                                                                                                                                                                                                                                                                                                                                                                                                                                                                                                                                                                                                                                                                                                                                                                                                                                                            | 9  | M25988/1-270  |                 | O-ring                | 1    |               |         | 189-314L1 |
| REMOVABLE PARTS                                                                                                                                                                                                                                                                                                                                                                                                                                                                                                                                                                                                                                                                                                                                                                                                                                                                                                                                                                                                                                                                                                                                                                                                                                                                                                                                                                                                                                                                                                                                                                                                                                                                                                                                                                                                                                                                                                                                                                                                                                                                                                              | 10 | MS24693-A58   |                 | Screw                 | 4    |               |         | 189-314L1 |
| TANK REMOVABLE PARTS   REF P | 11 | 8G2810A10111  |                 |                       | REF  |               |         | -         |
| MS27039-1-06   Screw   6     189-314L1     NAS1149D0316K   Washer   10     189-314L1     NAS517-3-0   Screw   14     189-314L1     REF                                                                                                                                                                                                                                                                                                                                                                                                                                                                                                                                                                                                                                                                                                                                                                                                                                                                                                                         | 12 | 8G2810A08211  |                 | TANK REMOVABLE        | REF  |               |         | -         |
| NAS1149D0316K   Washer   10     189-314L1                                                                                                                                                                                                                                                                                                                                                                                                                                                                                                                                                                                                                                                                                                                                                                                                                                                                                                                                                                                                                                                                                                                                                                                                                                                                                                                                                                                                                                                                                                                                                                                                                                                                                                                                                                                                                                                                                                                                                                                                                                                                                    | 13 | MS27039C1-08  |                 | Screw                 | 4    |               |         | 189-314L1 |
| 16         NASS17-3-0         Screw         14          189-314L1           17         8G2810A02331         FOAM REMOVABLE ASSY         REF          -           18         4F2810V09031         Foam Low Density Kit         1          (1)         189-314L1           19         8G2810A08151         Plate Removable Foam Assy         1          (1)         189-314L1           20         8G2810A10211         AUXILIARY CENTRAL TANK COMPLETE PROVISION         REF              21         8G5330A86111         PANELS INSTALLATION FUEL COMPARTMENT         REF              22         8G5330A85731         Fuel Compartment Floor Panel LHS Assy         REF              23         8G5310A38811         STRUCTURAL PROVISIONS CENTRAL AUXILIARY TANK         REF              24         MS27039-1-06         Screw         8          (2)         189-314L1           25         MS27039-1-08         Screw         9         (2)         189-314L1           26         NAS1149D0316K         Washer         17         (2)         189-31                                                                                                                                                                                                                                                                                                                                                                                                                                                                                                                                                                                                                                                                                                                                                                                                                                                                                                                                                                                                                                                                   | 14 | MS27039-1-06  |                 | Screw                 | 6    |               |         | 189-314L1 |
| FOAM REMOVABLE ASSY   REF                                                                                                                                                                                                                                                                                                                                                                                                                                                                                                                                                                                                                                                                                                                                                                                                                                                                                                                                                                                                                                                                                                                                                                                                                                                                                                                                                                                                                                                                                                                                                                                                                                                                                                                                                                                                                                                                                                                                                                                                                                                                                                    | 15 | NAS1149D0316K |                 | Washer                | 10   |               |         | 189-314L1 |
| ASSY   REF                                                                                                                                                                                                                                                                                                                                                                                                                                                                                                                                                                                                                                                                                                                                                                                                                                                                                                                                                                                                                                                                                                                                                                                                                                                                                                                                                                                                                                                                                                                                                                                                                                                                                                                                                                                                                                                                                                                                                                                                                                                                                                                   | 16 | NAS517-3-0    |                 | Screw                 | 14   |               |         | 189-314L1 |
| Plate Removable Foam Assy                                                                                                                                                                                                                                                                                                                                                                                                                                                                                                                                                                                                                                                                                                                                                                                                                                                                                                                                                                                                                                                                                                                                                                                                                                                                                                                                                                                                                                                                                                                                                                                                                                                                                                                                                                                                                                                                                                                                                                                                                                                                                                    | 17 | 8G2810A02331  |                 |                       | REF  |               |         | -         |
| Nac                                                                                                                                                                                                                                                                                                                                                                                                                                                                                                                                                                                                                                                                                                                                                                                                                                                                                                                                                                                                                                                                                                                                                                                                                                                                                                                                                                                                                                                                                                                                                                                                                                                                                                                                                                                                                                                                                                                                                                                                                                                                                                                          | 18 | 4F2810V09031  |                 | Foam Low Density Kit  | 1    |               | (1)     | 189-314L1 |
| 20         8G2810A10211         TANK COMPLETE PROVISION         REF          -           21         8G5330A86111         PANELS INSTALLATION FUEL COMPARTMENT         REF          -           22         8G5330A85731         FUEL COMPARTMENT Floor Panel LHS ASSAY PROVISIONS CENTRAL AUXILIARY TANK         REF          (5)         -           23         8G5310A38811         STRUCTURAL PROVISIONS CENTRAL AUXILIARY TANK         REF          (5)         -           24         MS27039-1-06         Screw         8          (2)         189-314L1           25         MS27039-1-08         Screw         9          (2)         189-314L1           26         NAS1149D0316K         Washer         17          (2)         189-314L1           27         8G5330A86051         Attachment Fuel Cover Panel Assy         REF          (3)         4           28         8G5330A97731         Fuel Cover Panel Assy LH         REF          (5)         -           30         8G5315A46231         Panel Assy RH         REF          (5)         -           31         8G5330P00411         FUEL COMPARTMENT RETRO MOD         R                                                                                                                                                                                                                                                                                                                                                                                                                                                                                                                                                                                                                                                                                                                                                                                                                                                                                                                                                                             | 19 | 8G2810A08151  |                 |                       | 1    |               |         | 189-314L1 |
| FUEL COMPARTMENT   REF     C   C                                                                                                                                                                                                                                                                                                                                                                                                                                                                                                                                                                                                                                                                                                                                                                                                                                                                                                                                                                                                                                                                                                                                                                                                                                                                                                                                                                                                                                                                                                                                                                                                                                                                                                                                                                                                                                                                                                                                                                                                                                                                                             | 20 | 8G2810A10211  |                 | TANK COMPLETE         | REF  |               |         | -         |
| STRUCTURAL PROVISIONS CENTRAL AUXILIARY TANK   REF     C    STRUCTURAL PROVISIONS CENTRAL AUXILIARY TANK   REF     C    SCREW   SUBJECT   SUBJEC           | 21 | 8G5330A86111  |                 |                       | REF  |               |         | -         |
| 23         8G5310A38811         PROVISIONS CENTRAL AUXILIARY TANK         REF          -           24         MS27039-1-06         Screw         8          (2)         189-314L1           25         MS27039-1-08         Screw         9          (2)         189-314L1           26         NAS1149D0316K         Washer         17          (2)         189-314L1           27         8G5330A86051         Attachment Fuel Cover Panel Accover Panel Acc                                                                                                                                                                                                                                                                                                                                                                                                           | 22 | 8G5330A85731  |                 |                       | REF  |               | (5)     | -         |
| 25       MS27039-1-08       Screw       9        (2)       189-314L1         26       NAS1149D0316K       Washer       17        (2)       189-314L1         27       8G5330A86051       Attachment Fuel Cover Panel Cover Panel Assy       REF        (2)       189-314L1         28       8G5330A97731       Fuel Cover Panel Assy       REF        (3) (4)       -         29       8G5315A46231       Panel Assy LH       REF        (5)       -         30       8G5315A51131       Panel Assy RH       REF        (5)       -         31       8G5330P00411       FUEL COMPARTMENT RETRO MOD       REF         -         32       8G5330A98551       8G5330A98551A       Plate Lower       2        (6)       -         33       8G5330A98651       8G5330A98651A       Gasket LHS       1        (6)       -                                                                                                                                                                                                                                                                                                                                                                                                                                                                                                                                                                                                                                                                                                                                                                                                                                                                                                                                                                                                                                                                                                                                                                                                                                                                                                          | 23 | 8G5310A38811  |                 | PROVISIONS CENTRAL    | REF  |               |         | -         |
| 26       NAS1149D0316K       Washer       17        (2)       189-314L1         27       8G5330A86051       Attachment Fuel Cover Panel Assy       1        (2)       189-314L1         28       8G5330A97731       Fuel Cover Panel Assy       REF        (3) (4)       -         29       8G5315A46231       Panel Assy LH       REF        (5)       -         30       8G5315A51131       Panel Assy RH       REF        (5)       -         31       8G5330P00411       FUEL COMPARTMENT RETRO MOD       REF         -         32       8G5330A98551       8G5330A98551A       Plate Lower       2        (6)       -         33       8G5330A98651       8G5330A98651A       Gasket LHS       1        (6)       -                                                                                                                                                                                                                                                                                                                                                                                                                                                                                                                                                                                                                                                                                                                                                                                                                                                                                                                                                                                                                                                                                                                                                                                                                                                                                                                                                                                                     | 24 | MS27039-1-06  |                 | Screw                 | 8    |               | (2)     | 189-314L1 |
| 27       8G5330A86051       Attachment Fuel Cover Panel Assy Panel       1        (2)       189-314L1         28       8G5330A97731       Fuel Cover Panel Assy REF        (3) (4)       -         29       8G5315A46231       Panel Assy LH       REF        (5)       -         30       8G5315A51131       Panel Assy RH       REF        (5)       -         31       8G5330P00411       FUEL COMPARTMENT RETRO MOD       REF        -         32       8G5330A98551       8G5330A98551A       Plate Lower       2        (6)       -         33       8G5330A98651       8G5330A98651A       Gasket LHS       1        (6)       -                                                                                                                                                                                                                                                                                                                                                                                                                                                                                                                                                                                                                                                                                                                                                                                                                                                                                                                                                                                                                                                                                                                                                                                                                                                                                                                                                                                                                                                                                      | 25 | MS27039-1-08  |                 | Screw                 | 9    |               | (2)     | 189-314L1 |
| 27       8G5330A86051       Panel       1        (2)       189-314L1         28       8G5330A97731       Fuel Cover Panel Assy       REF        (3) (4)       -         29       8G5315A46231       Panel Assy LH       REF        (5)       -         30       8G5315A51131       Panel Assy RH       REF        (5)       -         31       8G5330P00411       FUEL COMPARTMENT RETRO MOD       REF         -         32       8G5330A98551       8G5330A98551A       Plate Lower       2        (6)       -         33       8G5330A98651       8G5330A98651A       Gasket LHS       1        (6)       -                                                                                                                                                                                                                                                                                                                                                                                                                                                                                                                                                                                                                                                                                                                                                                                                                                                                                                                                                                                                                                                                                                                                                                                                                                                                                                                                                                                                                                                                                                                | 26 | NAS1149D0316K |                 | Washer                | 17   |               | (2)     | 189-314L1 |
| 29       8G5315A46231       Panel Assy LH       REF        (5)       -         30       8G5315A51131       Panel Assy RH       REF        (5)       -         31       8G5330P00411       FUEL COMPARTMENT RETRO MOD       REF        -         32       8G5330A98551       8G5330A98551A       Plate Lower       2        (6)       -         33       8G5330A98651       8G5330A98651A       Gasket LHS       1        (6)       -                                                                                                                                                                                                                                                                                                                                                                                                                                                                                                                                                                                                                                                                                                                                                                                                                                                                                                                                                                                                                                                                                                                                                                                                                                                                                                                                                                                                                                                                                                                                                                                                                                                                                         | 27 | 8G5330A86051  |                 |                       | 1    |               | (2)     | 189-314L1 |
| 30       8G5315A51131       Panel Assy RH       REF       (5)       -         31       8G5330P00411       FUEL COMPARTMENT RETRO MOD       REF        -         32       8G5330A98551       8G5330A98551A       Plate Lower       2                                                                                                                                                                                                                                                                                                                                                                                                                                                                                                                                                                                                                                                                                                                                                                                                                                                                                                                                                                                                                                                                                                                                                                                                                                                                                                                                                                                                                                                                                                                                                                                                                                                                                                                                                                                                                                                                                          | 28 | 8G5330A97731  |                 | Fuel Cover Panel Assy | REF  |               | (3) (4) | -         |
| 31         8G5330P00411         FUEL COMPARTMENT RETRO MOD         REF         -         -           32         8G5330A98551         8G5330A98551A         Plate Lower         2          (6)         -           33         8G5330A98651         8G5330A98651A         Gasket LHS         1          (6)         -                                                                                                                                                                                                                                                                                                                                                                                                                                                                                                                                                                                                                                                                                                                                                                                                                                                                                                                                                                                                                                                                                                                                                                                                                                                                                                                                                                                                                                                                                                                                                                                                                                                                                                                                                                                                          | 29 | 8G5315A46231  |                 | Panel Assy LH         | REF  |               | (5)     | -         |
| RETRO MOD         32       8G5330A98551       8G5330A98551A       Plate Lower       2        (6)       -         33       8G5330A98651       8G5330A98651A       Gasket LHS       1        (6)       -                                                                                                                                                                                                                                                                                                                                                                                                                                                                                                                                                                                                                                                                                                                                                                                                                                                                                                                                                                                                                                                                                                                                                                                                                                                                                                                                                                                                                                                                                                                                                                                                                                                                                                                                                                                                                                                                                                                       | 30 | 8G5315A51131  |                 | Panel Assy RH         | REF  |               | (5)     | -         |
| 33 8G5330A98651 8G5330A98651A Gasket LHS 1 (6) -                                                                                                                                                                                                                                                                                                                                                                                                                                                                                                                                                                                                                                                                                                                                                                                                                                                                                                                                                                                                                                                                                                                                                                                                                                                                                                                                                                                                                                                                                                                                                                                                                                                                                                                                                                                                                                                                                                                                                                                                                                                                             | 31 | 8G5330P00411  |                 |                       | REF  |               |         | -         |
| ( )                                                                                                                                                                                                                                                                                                                                                                                                                                                                                                                                                                                                                                                                                                                                                                                                                                                                                                                                                                                                                                                                                                                                                                                                                                                                                                                                                                                                                                                                                                                                                                                                                                                                                                                                                                                                                                                                                                                                                                                                                                                                                                                          | 32 | 8G5330A98551  | 8G5330A98551A   | Plate Lower           | 2    |               | (6)     | -         |
| 34 8G5330A98751 8G5330A98751A Gasket RHS 1 (6) -                                                                                                                                                                                                                                                                                                                                                                                                                                                                                                                                                                                                                                                                                                                                                                                                                                                                                                                                                                                                                                                                                                                                                                                                                                                                                                                                                                                                                                                                                                                                                                                                                                                                                                                                                                                                                                                                                                                                                                                                                                                                             | 33 | 8G5330A98651  | 8G5330A98651A   | Gasket LHS            | 1    |               | (6)     | -         |
|                                                                                                                                                                                                                                                                                                                                                                                                                                                                                                                                                                                                                                                                                                                                                                                                                                                                                                                                                                                                                                                                                                                                                                                                                                                                                                                                                                                                                                                                                                                                                                                                                                                                                                                                                                                                                                                                                                                                                                                                                                                                                                                              | 34 | 8G5330A98751  | 8G5330A98751A   | Gasket RHS            | 1    |               | (6)     | -         |