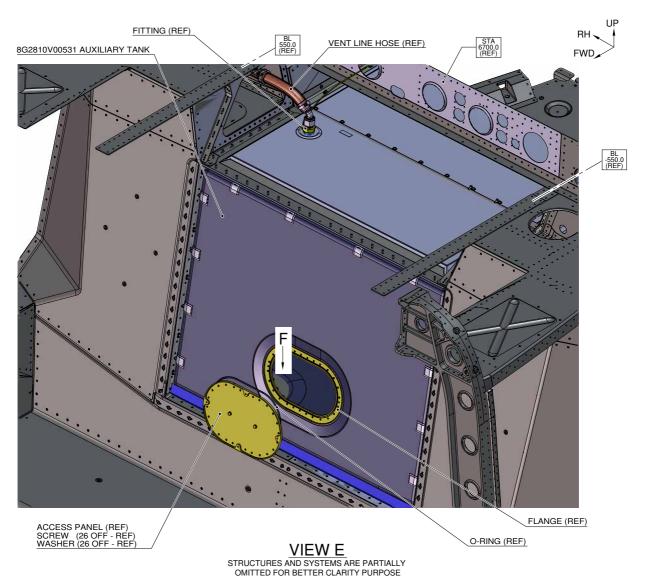

#### D. REASON

This Service Bulletin is issued in order to provide the necessary instruction to perform the upgrade from kit "auxiliary central tank" P/N 8G2810F00111 to "kit auxiliary central tank" P/N 8G2810F00112.

## E. DESCRIPTION

Leonardo helicopter issued this Service Bulletin to give instruction on how to upgrade from kit "auxiliary central tank" P/N 8G2810F00111 to kit "auxiliary central tank" P/N 8G2810F00112. The main difference of the new kit in comparison with the previous one is Foam Removable Assembly. In this component the three Foams, already enclosed in the old P/N, are bonded to a pre-cured plate consisting of 2 plies of Kevlar and new holes are drilled, in order to fix the bonded foam removable assembly to the structure through screws.

## A.1 PARTS

|                                                                                                                                                                                                                                                                                                                                                                                                                                                                                                                                                                                                                                                                                                                                                                                                                                                                                                                                                                                                                                                                                                                                                                                                                                                                                                                                                                                                                                                                                                                                                                                                                                                                                                                                                                                                                                                                                                                                                                                                                                                                                                                              | #  | P/N           | ALTERNATIVE P/N | DESCRIPTION           | Q.TY | Q.TY LVL NOTE |         | LOG P/N   |
|------------------------------------------------------------------------------------------------------------------------------------------------------------------------------------------------------------------------------------------------------------------------------------------------------------------------------------------------------------------------------------------------------------------------------------------------------------------------------------------------------------------------------------------------------------------------------------------------------------------------------------------------------------------------------------------------------------------------------------------------------------------------------------------------------------------------------------------------------------------------------------------------------------------------------------------------------------------------------------------------------------------------------------------------------------------------------------------------------------------------------------------------------------------------------------------------------------------------------------------------------------------------------------------------------------------------------------------------------------------------------------------------------------------------------------------------------------------------------------------------------------------------------------------------------------------------------------------------------------------------------------------------------------------------------------------------------------------------------------------------------------------------------------------------------------------------------------------------------------------------------------------------------------------------------------------------------------------------------------------------------------------------------------------------------------------------------------------------------------------------------|----|---------------|-----------------|-----------------------|------|---------------|---------|-----------|
| SOFT LINER   SOFT LINER   SOFT LINER   SOFT LINER   AVACPA3C2P   Anchor Nut                                                                                                                                                                                                                                                                                                                                                                                                                                                                                                                                                                                                                                                                                                                                                                                                                                                                                                                                                                                                                                                                                                                                                                                                                                                                                                                                                                                                                                                                                                                                                                                                                                                                                                                                                                                                                                                                                                                                                                                                                                                  | 1  | 8G2810F00112  |                 | _                     | REF  | REF .         |         | -         |
| Ad A28A3C08   Screw   46     189-314L1                                                                                                                                                                                                                                                                                                                                                                                                                                                                                                                                                                                                                                                                                                                                                                                                                                                                                                                                                                                                                                                                                                                                                                                                                                                                                                                                                                                                                                                                                                                                                                                                                                                                                                                                                                                                                                                                                                                                                                                                                                                                                       | 2  | 8G2580A27712  |                 | SOFT LINER            | REF  |               |         | -         |
| Fuel Auxiliary Tank Soft Liner                                                                                                                                                                                                                                                                                                                                                                                                                                                                                                                                                                                                                                                                                                                                                                                                                                                                                                                                                                                                                                                                                                                                                                                                                                                                                                                                                                                                                                                                                                                                                                                                                                                                                                                                                                                                                                                                                                                                                                                                                                                                                               | 3  | A407A3C2P     |                 | Anchor Nut            | 1    |               |         | 189-314L1 |
| Section                                                                                                                                                                                                                                                                                                                                                                                                                                                                                                                                                                                                                                                                                                                                                                                                                                                                                                                                                                                                                                                                                                                                                                                                                                                                                                                                                                                                                                                                                                                                                                                                                                                                                                                                                                                                                                                                                                                                                                                                                                                                                                                      | 4  | A428A3C08     |                 |                       | 46   |               |         | 189-314L1 |
|                                                                                                                                                                                                                                                                                                                                                                                                                                                                                                                                                                                                                                                                                                                                                                                                                                                                                                                                                                                                                                                                                                                                                                                                                                                                                                                                                                                                                                                                                                                                                                                                                                                                                                                                                                                                                                                                                                                                                                                                                                                                                                                              | 5  | 8G2580V00632  |                 |                       | 1    |               |         | 189-314L1 |
| 8         M25988/1-162         O-ring         1          189-314L1           9         M25988/1-270         O-ring         1          189-314L1           10         MS24693-A56         Screw         4          189-314L1           11         BG2810A10111         AUXILIARY TANK REMOVABLE PARTS         REF          -           12         BG2810A08211         AUXILIARY CENTRAL PARTS         REF          -           13         MS27039-1-08         Screw         4          189-314L1           14         MS27039-1-06         Screw         6          189-314L1           15         NAS1149D0316K         Washer         10          189-314L1           16         NAS517-3-0         Screw         14          189-314L1           17         BG2810A0231         FOAM REMOVABLE ASSY         REF          -           18         4F2810V09031         Foam Low Density Kit         1          (1)         189-314L1           19         BG2810A08151         PANELS INSTALLATION FARTH COMPLET         REF          -           20 <t< td=""><td>6</td><td>8G2810A00111</td><td></td><td>TANK EQUIPMENT</td><td>REF</td><td></td><td></td><td>-</td></t<>                                                                                                                                                                                                                                                                                                                                                                                                                                                                                                                                                                                                                                                                                                                                                                                                                                                                                                                                                | 6  | 8G2810A00111  |                 | TANK EQUIPMENT        | REF  |               |         | -         |
| 9   M25988/1-270                                                                                                                                                                                                                                                                                                                                                                                                                                                                                                                                                                                                                                                                                                                                                                                                                                                                                                                                                                                                                                                                                                                                                                                                                                                                                                                                                                                                                                                                                                                                                                                                                                                                                                                                                                                                                                                                                                                                                                                                                                                                                                             | 7  | M25988/1-156  |                 | O-ring                | 1    |               |         | 189-314L1 |
| NS24693-A58                                                                                                                                                                                                                                                                                                                                                                                                                                                                                                                                                                                                                                                                                                                                                                                                                                                                                                                                                                                                                                                                                                                                                                                                                                                                                                                                                                                                                                                                                                                                                                                                                                                                                                                                                                                                                                                                                                                                                                                                                                                                                                                  | 8  | M25988/1-162  |                 | O-ring                | 1    |               |         | 189-314L1 |
| 11   862810A10111                                                                                                                                                                                                                                                                                                                                                                                                                                                                                                                                                                                                                                                                                                                                                                                                                                                                                                                                                                                                                                                                                                                                                                                                                                                                                                                                                                                                                                                                                                                                                                                                                                                                                                                                                                                                                                                                                                                                                                                                                                                                                                            | 9  | M25988/1-270  |                 | O-ring                | 1    |               |         | 189-314L1 |
| REMOVABLE PARTS                                                                                                                                                                                                                                                                                                                                                                                                                                                                                                                                                                                                                                                                                                                                                                                                                                                                                                                                                                                                                                                                                                                                                                                                                                                                                                                                                                                                                                                                                                                                                                                                                                                                                                                                                                                                                                                                                                                                                                                                                                                                                                              | 10 | MS24693-A58   |                 | Screw                 | 4    |               |         | 189-314L1 |
| TANK REMOVABLE PARTS   REF P | 11 | 8G2810A10111  |                 |                       | REF  |               |         | -         |
| MS27039-1-06   Screw   6     189-314L1     NAS1149D0316K   Washer   10     189-314L1     NAS517-3-0   Screw   14     189-314L1     REF                                                                                                                                                                                                                                                                                                                                                                                                                                                                                                                                                                                                                                                                                                                                                                                                                                                                                                                         | 12 | 8G2810A08211  |                 | TANK REMOVABLE        | REF  |               |         | -         |
| NAS1149D0316K   Washer   10     189-314L1                                                                                                                                                                                                                                                                                                                                                                                                                                                                                                                                                                                                                                                                                                                                                                                                                                                                                                                                                                                                                                                                                                                                                                                                                                                                                                                                                                                                                                                                                                                                                                                                                                                                                                                                                                                                                                                                                                                                                                                                                                                                                    | 13 | MS27039C1-08  |                 | Screw                 | 4    |               |         | 189-314L1 |
| 16         NASS17-3-0         Screw         14          189-314L1           17         8G2810A02331         FOAM REMOVABLE ASSY         REF          -           18         4F2810V09031         Foam Low Density Kit         1          (1)         189-314L1           19         8G2810A08151         Plate Removable Foam Assy         1          (1)         189-314L1           20         8G2810A10211         AUXILIARY CENTRAL TANK COMPLETE PROVISION         REF              21         8G5330A86111         PANELS INSTALLATION FUEL COMPARTMENT         REF              22         8G5330A85731         Fuel Compartment Floor Panel LHS Assy         REF              23         8G5310A38811         STRUCTURAL PROVISIONS CENTRAL AUXILIARY TANK         REF              24         MS27039-1-06         Screw         8          (2)         189-314L1           25         MS27039-1-08         Screw         9         (2)         189-314L1           26         NAS1149D0316K         Washer         17         (2)         189-31                                                                                                                                                                                                                                                                                                                                                                                                                                                                                                                                                                                                                                                                                                                                                                                                                                                                                                                                                                                                                                                                   | 14 | MS27039-1-06  |                 | Screw                 | 6    |               |         | 189-314L1 |
| FOAM REMOVABLE ASSY   REF                                                                                                                                                                                                                                                                                                                                                                                                                                                                                                                                                                                                                                                                                                                                                                                                                                                                                                                                                                                                                                                                                                                                                                                                                                                                                                                                                                                                                                                                                                                                                                                                                                                                                                                                                                                                                                                                                                                                                                                                                                                                                                    | 15 | NAS1149D0316K |                 | Washer                | 10   |               |         | 189-314L1 |
| ASSY   REF                                                                                                                                                                                                                                                                                                                                                                                                                                                                                                                                                                                                                                                                                                                                                                                                                                                                                                                                                                                                                                                                                                                                                                                                                                                                                                                                                                                                                                                                                                                                                                                                                                                                                                                                                                                                                                                                                                                                                                                                                                                                                                                   | 16 | NAS517-3-0    |                 | Screw                 | 14   |               |         | 189-314L1 |
| Plate Removable Foam Assy                                                                                                                                                                                                                                                                                                                                                                                                                                                                                                                                                                                                                                                                                                                                                                                                                                                                                                                                                                                                                                                                                                                                                                                                                                                                                                                                                                                                                                                                                                                                                                                                                                                                                                                                                                                                                                                                                                                                                                                                                                                                                                    | 17 | 8G2810A02331  |                 |                       | REF  |               |         | -         |
| Nac                                                                                                                                                                                                                                                                                                                                                                                                                                                                                                                                                                                                                                                                                                                                                                                                                                                                                                                                                                                                                                                                                                                                                                                                                                                                                                                                                                                                                                                                                                                                                                                                                                                                                                                                                                                                                                                                                                                                                                                                                                                                                                                          | 18 | 4F2810V09031  |                 | Foam Low Density Kit  | 1    |               | (1)     | 189-314L1 |
| 20         8G2810A10211         TANK COMPLETE PROVISION         REF          -           21         8G5330A86111         PANELS INSTALLATION FUEL COMPARTMENT         REF          -           22         8G5330A85731         FUEL COMPARTMENT Floor Panel LHS ASSAY PROVISIONS CENTRAL AUXILIARY TANK         REF          (5)         -           23         8G5310A38811         STRUCTURAL PROVISIONS CENTRAL AUXILIARY TANK         REF          (5)         -           24         MS27039-1-06         Screw         8          (2)         189-314L1           25         MS27039-1-08         Screw         9          (2)         189-314L1           26         NAS1149D0316K         Washer         17          (2)         189-314L1           27         8G5330A86051         Attachment Fuel Cover Panel Assy         REF          (3)         4           28         8G5330A97731         Fuel Cover Panel Assy LH         REF          (5)         -           30         8G5315A46231         Panel Assy RH         REF          (5)         -           31         8G5330P00411         FUEL COMPARTMENT RETRO MOD         R                                                                                                                                                                                                                                                                                                                                                                                                                                                                                                                                                                                                                                                                                                                                                                                                                                                                                                                                                                             | 19 | 8G2810A08151  |                 |                       | 1    |               |         | 189-314L1 |
| FUEL COMPARTMENT   REF     C   C                                                                                                                                                                                                                                                                                                                                                                                                                                                                                                                                                                                                                                                                                                                                                                                                                                                                                                                                                                                                                                                                                                                                                                                                                                                                                                                                                                                                                                                                                                                                                                                                                                                                                                                                                                                                                                                                                                                                                                                                                                                                                             | 20 | 8G2810A10211  |                 | TANK COMPLETE         | REF  |               |         | -         |
| STRUCTURAL PROVISIONS CENTRAL AUXILIARY TANK   REF     C    STRUCTURAL PROVISIONS CENTRAL AUXILIARY TANK   REF     C    SCREW   SUBJECT   SUBJEC           | 21 | 8G5330A86111  |                 |                       | REF  |               |         | -         |
| 23         8G5310A38811         PROVISIONS CENTRAL AUXILIARY TANK         REF          -           24         MS27039-1-06         Screw         8          (2)         189-314L1           25         MS27039-1-08         Screw         9          (2)         189-314L1           26         NAS1149D0316K         Washer         17          (2)         189-314L1           27         8G5330A86051         Attachment Fuel Cover Panel Accover Panel Acc                                                                                                                                                                                                                                                                                                                                                                                                           | 22 | 8G5330A85731  |                 |                       | REF  |               | (5)     | -         |
| 25       MS27039-1-08       Screw       9        (2)       189-314L1         26       NAS1149D0316K       Washer       17        (2)       189-314L1         27       8G5330A86051       Attachment Fuel Cover Panel Cover Panel Assy       REF        (2)       189-314L1         28       8G5330A97731       Fuel Cover Panel Assy       REF        (3) (4)       -         29       8G5315A46231       Panel Assy LH       REF        (5)       -         30       8G5315A51131       Panel Assy RH       REF        (5)       -         31       8G5330P00411       FUEL COMPARTMENT RETRO MOD       REF         -         32       8G5330A98551       8G5330A98551A       Plate Lower       2        (6)       -         33       8G5330A98651       8G5330A98651A       Gasket LHS       1        (6)       -                                                                                                                                                                                                                                                                                                                                                                                                                                                                                                                                                                                                                                                                                                                                                                                                                                                                                                                                                                                                                                                                                                                                                                                                                                                                                                          | 23 | 8G5310A38811  |                 | PROVISIONS CENTRAL    | REF  |               |         | -         |
| 26       NAS1149D0316K       Washer       17        (2)       189-314L1         27       8G5330A86051       Attachment Fuel Cover Panel Assy       1        (2)       189-314L1         28       8G5330A97731       Fuel Cover Panel Assy       REF        (3) (4)       -         29       8G5315A46231       Panel Assy LH       REF        (5)       -         30       8G5315A51131       Panel Assy RH       REF        (5)       -         31       8G5330P00411       FUEL COMPARTMENT RETRO MOD       REF         -         32       8G5330A98551       8G5330A98551A       Plate Lower       2        (6)       -         33       8G5330A98651       8G5330A98651A       Gasket LHS       1        (6)       -                                                                                                                                                                                                                                                                                                                                                                                                                                                                                                                                                                                                                                                                                                                                                                                                                                                                                                                                                                                                                                                                                                                                                                                                                                                                                                                                                                                                     | 24 | MS27039-1-06  |                 | Screw                 | 8    |               | (2)     | 189-314L1 |
| 27       8G5330A86051       Attachment Fuel Cover Panel Assy Panel       1        (2)       189-314L1         28       8G5330A97731       Fuel Cover Panel Assy REF        (3) (4)       -         29       8G5315A46231       Panel Assy LH       REF        (5)       -         30       8G5315A51131       Panel Assy RH       REF        (5)       -         31       8G5330P00411       FUEL COMPARTMENT RETRO MOD       REF        -         32       8G5330A98551       8G5330A98551A       Plate Lower       2        (6)       -         33       8G5330A98651       8G5330A98651A       Gasket LHS       1        (6)       -                                                                                                                                                                                                                                                                                                                                                                                                                                                                                                                                                                                                                                                                                                                                                                                                                                                                                                                                                                                                                                                                                                                                                                                                                                                                                                                                                                                                                                                                                      | 25 | MS27039-1-08  |                 | Screw                 | 9    |               | (2)     | 189-314L1 |
| 27       8G5330A86051       Panel       1        (2)       189-314L1         28       8G5330A97731       Fuel Cover Panel Assy       REF        (3) (4)       -         29       8G5315A46231       Panel Assy LH       REF        (5)       -         30       8G5315A51131       Panel Assy RH       REF        (5)       -         31       8G5330P00411       FUEL COMPARTMENT RETRO MOD       REF         -         32       8G5330A98551       8G5330A98551A       Plate Lower       2        (6)       -         33       8G5330A98651       8G5330A98651A       Gasket LHS       1        (6)       -                                                                                                                                                                                                                                                                                                                                                                                                                                                                                                                                                                                                                                                                                                                                                                                                                                                                                                                                                                                                                                                                                                                                                                                                                                                                                                                                                                                                                                                                                                                | 26 | NAS1149D0316K |                 | Washer                | 17   |               | (2)     | 189-314L1 |
| 29       8G5315A46231       Panel Assy LH       REF        (5)       -         30       8G5315A51131       Panel Assy RH       REF        (5)       -         31       8G5330P00411       FUEL COMPARTMENT RETRO MOD       REF        -         32       8G5330A98551       8G5330A98551A       Plate Lower       2        (6)       -         33       8G5330A98651       8G5330A98651A       Gasket LHS       1        (6)       -                                                                                                                                                                                                                                                                                                                                                                                                                                                                                                                                                                                                                                                                                                                                                                                                                                                                                                                                                                                                                                                                                                                                                                                                                                                                                                                                                                                                                                                                                                                                                                                                                                                                                         | 27 | 8G5330A86051  |                 |                       | 1    |               | (2)     | 189-314L1 |
| 30       8G5315A51131       Panel Assy RH       REF       (5)       -         31       8G5330P00411       FUEL COMPARTMENT RETRO MOD       REF        -         32       8G5330A98551       8G5330A98551A       Plate Lower       2                                                                                                                                                                                                                                                                                                                                                                                                                                                                                                                                                                                                                                                                                                                                                                                                                                                                                                                                                                                                                                                                                                                                                                                                                                                                                                                                                                                                                                                                                                                                                                                                                                                                                                                                                                                                                                                                                          | 28 | 8G5330A97731  |                 | Fuel Cover Panel Assy | REF  |               | (3) (4) | -         |
| 31         8G5330P00411         FUEL COMPARTMENT RETRO MOD         REF         -         -           32         8G5330A98551         8G5330A98551A         Plate Lower         2          (6)         -           33         8G5330A98651         8G5330A98651A         Gasket LHS         1          (6)         -                                                                                                                                                                                                                                                                                                                                                                                                                                                                                                                                                                                                                                                                                                                                                                                                                                                                                                                                                                                                                                                                                                                                                                                                                                                                                                                                                                                                                                                                                                                                                                                                                                                                                                                                                                                                          | 29 | 8G5315A46231  |                 | Panel Assy LH         | REF  |               | (5)     | -         |
| RETRO MOD         32       8G5330A98551       8G5330A98551A       Plate Lower       2        (6)       -         33       8G5330A98651       8G5330A98651A       Gasket LHS       1        (6)       -                                                                                                                                                                                                                                                                                                                                                                                                                                                                                                                                                                                                                                                                                                                                                                                                                                                                                                                                                                                                                                                                                                                                                                                                                                                                                                                                                                                                                                                                                                                                                                                                                                                                                                                                                                                                                                                                                                                       | 30 | 8G5315A51131  |                 | Panel Assy RH         | REF  |               | (5)     | -         |
| 33 8G5330A98651 8G5330A98651A Gasket LHS 1 (6) -                                                                                                                                                                                                                                                                                                                                                                                                                                                                                                                                                                                                                                                                                                                                                                                                                                                                                                                                                                                                                                                                                                                                                                                                                                                                                                                                                                                                                                                                                                                                                                                                                                                                                                                                                                                                                                                                                                                                                                                                                                                                             | 31 | 8G5330P00411  |                 |                       | REF  |               |         | -         |
| ( )                                                                                                                                                                                                                                                                                                                                                                                                                                                                                                                                                                                                                                                                                                                                                                                                                                                                                                                                                                                                                                                                                                                                                                                                                                                                                                                                                                                                                                                                                                                                                                                                                                                                                                                                                                                                                                                                                                                                                                                                                                                                                                                          | 32 | 8G5330A98551  | 8G5330A98551A   | Plate Lower           | 2    |               | (6)     | -         |
| 34 8G5330A98751 8G5330A98751A Gasket RHS 1 (6) -                                                                                                                                                                                                                                                                                                                                                                                                                                                                                                                                                                                                                                                                                                                                                                                                                                                                                                                                                                                                                                                                                                                                                                                                                                                                                                                                                                                                                                                                                                                                                                                                                                                                                                                                                                                                                                                                                                                                                                                                                                                                             | 33 | 8G5330A98651  | 8G5330A98651A   | Gasket LHS            | 1    |               | (6)     | -         |
|                                                                                                                                                                                                                                                                                                                                                                                                                                                                                                                                                                                                                                                                                                                                                                                                                                                                                                                                                                                                                                                                                                                                                                                                                                                                                                                                                                                                                                                                                                                                                                                                                                                                                                                                                                                                                                                                                                                                                                                                                                                                                                                              | 34 | 8G5330A98751  | 8G5330A98751A   | Gasket RHS            | 1    |               | (6)     | -         |