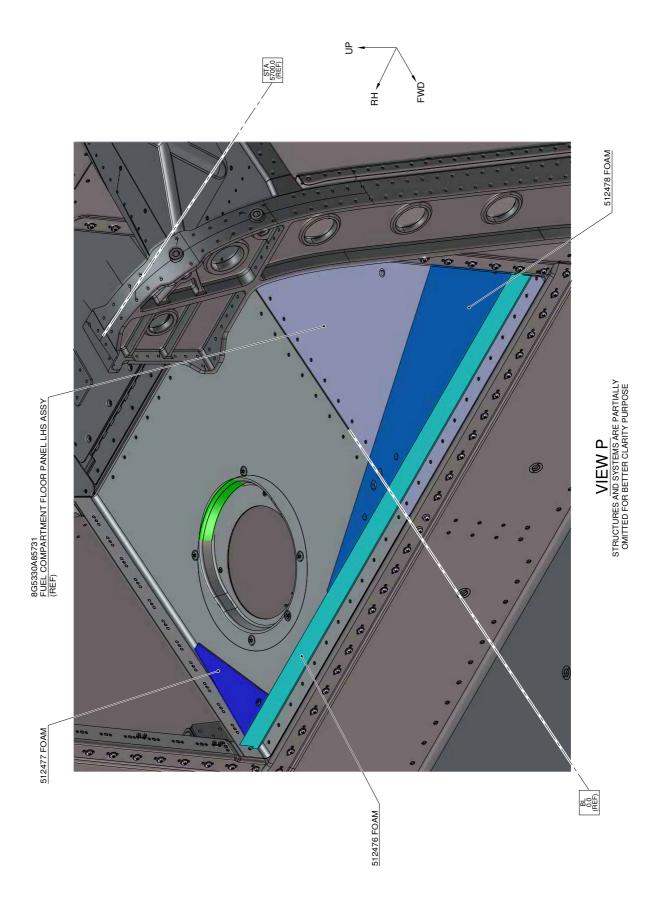

## E. DESCRIPTION

Leonardo helicopter issued this Service Bulletin to give instruction on how to upgrade from kit "auxiliary central tank" P/N 8G2810F00111 to kit "auxiliary central tank" P/N 8G2810F00112. The main difference of the new kit in comparison with the previous one is Foam Removable Assembly. In this component the three Foams, already enclosed in the old P/N, are bonded to a pre-cured plate consisting of 2 plies of Kevlar and new holes are drilled, in order to fix the bonded foam removable assembly to the structure through screws.

## J. PUBLICATIONS AFFECTED

N.A.