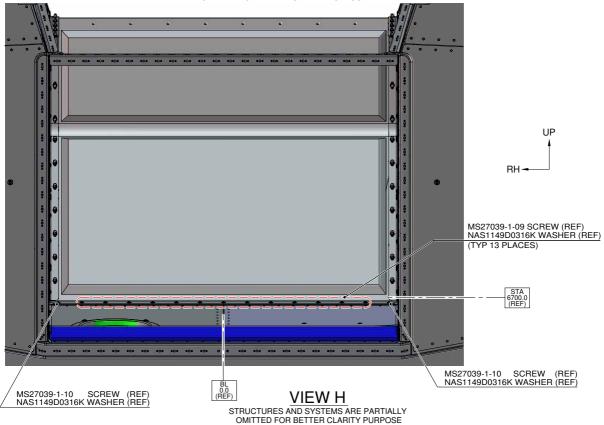

## A.1 PARTS

|                                                                                                                                                                                                                                                                                                                                                                                                                                                                                                                                                                                                                                                                                                                                                                                                                                                                                                                                                                                                                                                                                                                                                                                                                                                                                                                                                                                                                                                                                                                                                                                                                                                                                                                                                                                                                                                                                                                                                                                                                                                                                                                              | #  | P/N           | ALTERNATIVE P/N | DESCRIPTION           | Q.TY | Q.TY LVL NOTE |         | LOG P/N   |
|------------------------------------------------------------------------------------------------------------------------------------------------------------------------------------------------------------------------------------------------------------------------------------------------------------------------------------------------------------------------------------------------------------------------------------------------------------------------------------------------------------------------------------------------------------------------------------------------------------------------------------------------------------------------------------------------------------------------------------------------------------------------------------------------------------------------------------------------------------------------------------------------------------------------------------------------------------------------------------------------------------------------------------------------------------------------------------------------------------------------------------------------------------------------------------------------------------------------------------------------------------------------------------------------------------------------------------------------------------------------------------------------------------------------------------------------------------------------------------------------------------------------------------------------------------------------------------------------------------------------------------------------------------------------------------------------------------------------------------------------------------------------------------------------------------------------------------------------------------------------------------------------------------------------------------------------------------------------------------------------------------------------------------------------------------------------------------------------------------------------------|----|---------------|-----------------|-----------------------|------|---------------|---------|-----------|
| SOFT LINER   SOFT LINER   SOFT LINER   SOFT LINER   AVACPA3C2P   Anchor Nut                                                                                                                                                                                                                                                                                                                                                                                                                                                                                                                                                                                                                                                                                                                                                                                                                                                                                                                                                                                                                                                                                                                                                                                                                                                                                                                                                                                                                                                                                                                                                                                                                                                                                                                                                                                                                                                                                                                                                                                                                                                  | 1  | 8G2810F00112  |                 | _                     | REF  | REF .         |         | -         |
| Ad A28A3C08   Screw   46     189-314L1                                                                                                                                                                                                                                                                                                                                                                                                                                                                                                                                                                                                                                                                                                                                                                                                                                                                                                                                                                                                                                                                                                                                                                                                                                                                                                                                                                                                                                                                                                                                                                                                                                                                                                                                                                                                                                                                                                                                                                                                                                                                                       | 2  | 8G2580A27712  |                 | SOFT LINER            | REF  |               |         | -         |
| Fuel Auxiliary Tank Soft Liner                                                                                                                                                                                                                                                                                                                                                                                                                                                                                                                                                                                                                                                                                                                                                                                                                                                                                                                                                                                                                                                                                                                                                                                                                                                                                                                                                                                                                                                                                                                                                                                                                                                                                                                                                                                                                                                                                                                                                                                                                                                                                               | 3  | A407A3C2P     |                 | Anchor Nut            | 1    |               |         | 189-314L1 |
| Section                                                                                                                                                                                                                                                                                                                                                                                                                                                                                                                                                                                                                                                                                                                                                                                                                                                                                                                                                                                                                                                                                                                                                                                                                                                                                                                                                                                                                                                                                                                                                                                                                                                                                                                                                                                                                                                                                                                                                                                                                                                                                                                      | 4  | A428A3C08     |                 |                       | 46   |               |         | 189-314L1 |
|                                                                                                                                                                                                                                                                                                                                                                                                                                                                                                                                                                                                                                                                                                                                                                                                                                                                                                                                                                                                                                                                                                                                                                                                                                                                                                                                                                                                                                                                                                                                                                                                                                                                                                                                                                                                                                                                                                                                                                                                                                                                                                                              | 5  | 8G2580V00632  |                 |                       | 1    |               |         | 189-314L1 |
| 8         M25988/1-162         O-ring         1          189-314L1           9         M25988/1-270         O-ring         1          189-314L1           10         MS24693-A56         Screw         4          189-314L1           11         BG2810A10111         AUXILIARY TANK REMOVABLE PARTS         REF          -           12         BG2810A08211         AUXILIARY CENTRAL PARTS         REF          -           13         MS27039-1-08         Screw         4          189-314L1           14         MS27039-1-06         Screw         6          189-314L1           15         NAS1149D0316K         Washer         10          189-314L1           16         NAS517-3-0         Screw         14          189-314L1           17         BG2810A0231         FOAM REMOVABLE ASSY         REF          -           18         4F2810V09031         Foam Low Density Kit         1          (1)         189-314L1           19         BG2810A08151         PANELS INSTALLATION FARTH COMPLET         REF          -           20 <t< td=""><td>6</td><td>8G2810A00111</td><td></td><td>TANK EQUIPMENT</td><td>REF</td><td></td><td></td><td>-</td></t<>                                                                                                                                                                                                                                                                                                                                                                                                                                                                                                                                                                                                                                                                                                                                                                                                                                                                                                                                                | 6  | 8G2810A00111  |                 | TANK EQUIPMENT        | REF  |               |         | -         |
| 9   M25988/1-270                                                                                                                                                                                                                                                                                                                                                                                                                                                                                                                                                                                                                                                                                                                                                                                                                                                                                                                                                                                                                                                                                                                                                                                                                                                                                                                                                                                                                                                                                                                                                                                                                                                                                                                                                                                                                                                                                                                                                                                                                                                                                                             | 7  | M25988/1-156  |                 | O-ring                | 1    |               |         | 189-314L1 |
| NS24693-A58                                                                                                                                                                                                                                                                                                                                                                                                                                                                                                                                                                                                                                                                                                                                                                                                                                                                                                                                                                                                                                                                                                                                                                                                                                                                                                                                                                                                                                                                                                                                                                                                                                                                                                                                                                                                                                                                                                                                                                                                                                                                                                                  | 8  | M25988/1-162  |                 | O-ring                | 1    |               |         | 189-314L1 |
| 11   862810A10111                                                                                                                                                                                                                                                                                                                                                                                                                                                                                                                                                                                                                                                                                                                                                                                                                                                                                                                                                                                                                                                                                                                                                                                                                                                                                                                                                                                                                                                                                                                                                                                                                                                                                                                                                                                                                                                                                                                                                                                                                                                                                                            | 9  | M25988/1-270  |                 | O-ring                | 1    |               |         | 189-314L1 |
| REMOVABLE PARTS                                                                                                                                                                                                                                                                                                                                                                                                                                                                                                                                                                                                                                                                                                                                                                                                                                                                                                                                                                                                                                                                                                                                                                                                                                                                                                                                                                                                                                                                                                                                                                                                                                                                                                                                                                                                                                                                                                                                                                                                                                                                                                              | 10 | MS24693-A58   |                 | Screw                 | 4    |               |         | 189-314L1 |
| TANK REMOVABLE PARTS   REF P | 11 | 8G2810A10111  |                 |                       | REF  |               |         | -         |
| MS27039-1-06   Screw   6     189-314L1     NAS1149D0316K   Washer   10     189-314L1     NAS517-3-0   Screw   14     189-314L1     REF                                                                                                                                                                                                                                                                                                                                                                                                                                                                                                                                                                                                                                                                                                                                                                                                                                                                                                                         | 12 | 8G2810A08211  |                 | TANK REMOVABLE        | REF  |               |         | -         |
| NAS1149D0316K   Washer   10     189-314L1                                                                                                                                                                                                                                                                                                                                                                                                                                                                                                                                                                                                                                                                                                                                                                                                                                                                                                                                                                                                                                                                                                                                                                                                                                                                                                                                                                                                                                                                                                                                                                                                                                                                                                                                                                                                                                                                                                                                                                                                                                                                                    | 13 | MS27039C1-08  |                 | Screw                 | 4    |               |         | 189-314L1 |
| 16         NASS17-3-0         Screw         14          189-314L1           17         8G2810A02331         FOAM REMOVABLE ASSY         REF          -           18         4F2810V09031         Foam Low Density Kit         1          (1)         189-314L1           19         8G2810A08151         Plate Removable Foam Assy         1          (1)         189-314L1           20         8G2810A10211         AUXILIARY CENTRAL TANK COMPLETE PROVISION         REF              21         8G5330A86111         PANELS INSTALLATION FUEL COMPARTMENT         REF              22         8G5330A85731         Fuel Compartment Floor Panel LHS Assy         REF              23         8G5310A38811         STRUCTURAL PROVISIONS CENTRAL AUXILIARY TANK         REF              24         MS27039-1-06         Screw         8          (2)         189-314L1           25         MS27039-1-08         Screw         9         (2)         189-314L1           26         NAS1149D0316K         Washer         17         (2)         189-31                                                                                                                                                                                                                                                                                                                                                                                                                                                                                                                                                                                                                                                                                                                                                                                                                                                                                                                                                                                                                                                                   | 14 | MS27039-1-06  |                 | Screw                 | 6    |               |         | 189-314L1 |
| FOAM REMOVABLE ASSY   REF                                                                                                                                                                                                                                                                                                                                                                                                                                                                                                                                                                                                                                                                                                                                                                                                                                                                                                                                                                                                                                                                                                                                                                                                                                                                                                                                                                                                                                                                                                                                                                                                                                                                                                                                                                                                                                                                                                                                                                                                                                                                                                    | 15 | NAS1149D0316K |                 | Washer                | 10   |               |         | 189-314L1 |
| ASSY   REF                                                                                                                                                                                                                                                                                                                                                                                                                                                                                                                                                                                                                                                                                                                                                                                                                                                                                                                                                                                                                                                                                                                                                                                                                                                                                                                                                                                                                                                                                                                                                                                                                                                                                                                                                                                                                                                                                                                                                                                                                                                                                                                   | 16 | NAS517-3-0    |                 | Screw                 | 14   |               |         | 189-314L1 |
| Plate Removable Foam Assy                                                                                                                                                                                                                                                                                                                                                                                                                                                                                                                                                                                                                                                                                                                                                                                                                                                                                                                                                                                                                                                                                                                                                                                                                                                                                                                                                                                                                                                                                                                                                                                                                                                                                                                                                                                                                                                                                                                                                                                                                                                                                                    | 17 | 8G2810A02331  |                 |                       | REF  |               |         | -         |
| Nac                                                                                                                                                                                                                                                                                                                                                                                                                                                                                                                                                                                                                                                                                                                                                                                                                                                                                                                                                                                                                                                                                                                                                                                                                                                                                                                                                                                                                                                                                                                                                                                                                                                                                                                                                                                                                                                                                                                                                                                                                                                                                                                          | 18 | 4F2810V09031  |                 | Foam Low Density Kit  | 1    |               | (1)     | 189-314L1 |
| 20         8G2810A10211         TANK COMPLETE PROVISION         REF          -           21         8G5330A86111         PANELS INSTALLATION FUEL COMPARTMENT         REF          -           22         8G5330A85731         FUEL COMPARTMENT Floor Panel LHS ASSAY PROVISIONS CENTRAL AUXILIARY TANK         REF          (5)         -           23         8G5310A38811         STRUCTURAL PROVISIONS CENTRAL AUXILIARY TANK         REF          (5)         -           24         MS27039-1-06         Screw         8          (2)         189-314L1           25         MS27039-1-08         Screw         9          (2)         189-314L1           26         NAS1149D0316K         Washer         17          (2)         189-314L1           27         8G5330A86051         Attachment Fuel Cover Panel Assy         REF          (3)         4           28         8G5330A97731         Fuel Cover Panel Assy LH         REF          (5)         -           30         8G5315A46231         Panel Assy RH         REF          (5)         -           31         8G5330P00411         FUEL COMPARTMENT RETRO MOD         R                                                                                                                                                                                                                                                                                                                                                                                                                                                                                                                                                                                                                                                                                                                                                                                                                                                                                                                                                                             | 19 | 8G2810A08151  |                 |                       | 1    |               |         | 189-314L1 |
| FUEL COMPARTMENT   REF     C   C                                                                                                                                                                                                                                                                                                                                                                                                                                                                                                                                                                                                                                                                                                                                                                                                                                                                                                                                                                                                                                                                                                                                                                                                                                                                                                                                                                                                                                                                                                                                                                                                                                                                                                                                                                                                                                                                                                                                                                                                                                                                                             | 20 | 8G2810A10211  |                 | TANK COMPLETE         | REF  |               |         | -         |
| STRUCTURAL PROVISIONS CENTRAL AUXILIARY TANK   REF     C    STRUCTURAL PROVISIONS CENTRAL AUXILIARY TANK   REF     C    SCREW   SUBJECT   SUBJEC           | 21 | 8G5330A86111  |                 |                       | REF  |               |         | -         |
| 23         8G5310A38811         PROVISIONS CENTRAL AUXILIARY TANK         REF          -           24         MS27039-1-06         Screw         8          (2)         189-314L1           25         MS27039-1-08         Screw         9          (2)         189-314L1           26         NAS1149D0316K         Washer         17          (2)         189-314L1           27         8G5330A86051         Attachment Fuel Cover Panel Accover Panel Acc                                                                                                                                                                                                                                                                                                                                                                                                           | 22 | 8G5330A85731  |                 |                       | REF  |               | (5)     | -         |
| 25       MS27039-1-08       Screw       9        (2)       189-314L1         26       NAS1149D0316K       Washer       17        (2)       189-314L1         27       8G5330A86051       Attachment Fuel Cover Panel Cover Panel Assy       REF        (2)       189-314L1         28       8G5330A97731       Fuel Cover Panel Assy       REF        (3) (4)       -         29       8G5315A46231       Panel Assy LH       REF        (5)       -         30       8G5315A51131       Panel Assy RH       REF        (5)       -         31       8G5330P00411       FUEL COMPARTMENT RETRO MOD       REF         -         32       8G5330A98551       8G5330A98551A       Plate Lower       2        (6)       -         33       8G5330A98651       8G5330A98651A       Gasket LHS       1        (6)       -                                                                                                                                                                                                                                                                                                                                                                                                                                                                                                                                                                                                                                                                                                                                                                                                                                                                                                                                                                                                                                                                                                                                                                                                                                                                                                          | 23 | 8G5310A38811  |                 | PROVISIONS CENTRAL    | REF  |               |         | -         |
| 26       NAS1149D0316K       Washer       17        (2)       189-314L1         27       8G5330A86051       Attachment Fuel Cover Panel Assy       1        (2)       189-314L1         28       8G5330A97731       Fuel Cover Panel Assy       REF        (3) (4)       -         29       8G5315A46231       Panel Assy LH       REF        (5)       -         30       8G5315A51131       Panel Assy RH       REF        (5)       -         31       8G5330P00411       FUEL COMPARTMENT RETRO MOD       REF         -         32       8G5330A98551       8G5330A98551A       Plate Lower       2        (6)       -         33       8G5330A98651       8G5330A98651A       Gasket LHS       1        (6)       -                                                                                                                                                                                                                                                                                                                                                                                                                                                                                                                                                                                                                                                                                                                                                                                                                                                                                                                                                                                                                                                                                                                                                                                                                                                                                                                                                                                                     | 24 | MS27039-1-06  |                 | Screw                 | 8    |               | (2)     | 189-314L1 |
| 27       8G5330A86051       Attachment Fuel Cover Panel Assy Panel       1        (2)       189-314L1         28       8G5330A97731       Fuel Cover Panel Assy REF        (3) (4)       -         29       8G5315A46231       Panel Assy LH       REF        (5)       -         30       8G5315A51131       Panel Assy RH       REF        (5)       -         31       8G5330P00411       FUEL COMPARTMENT RETRO MOD       REF        -         32       8G5330A98551       8G5330A98551A       Plate Lower       2        (6)       -         33       8G5330A98651       8G5330A98651A       Gasket LHS       1        (6)       -                                                                                                                                                                                                                                                                                                                                                                                                                                                                                                                                                                                                                                                                                                                                                                                                                                                                                                                                                                                                                                                                                                                                                                                                                                                                                                                                                                                                                                                                                      | 25 | MS27039-1-08  |                 | Screw                 | 9    |               | (2)     | 189-314L1 |
| 27       8G5330A86051       Panel       1        (2)       189-314L1         28       8G5330A97731       Fuel Cover Panel Assy       REF        (3) (4)       -         29       8G5315A46231       Panel Assy LH       REF        (5)       -         30       8G5315A51131       Panel Assy RH       REF        (5)       -         31       8G5330P00411       FUEL COMPARTMENT RETRO MOD       REF         -         32       8G5330A98551       8G5330A98551A       Plate Lower       2        (6)       -         33       8G5330A98651       8G5330A98651A       Gasket LHS       1        (6)       -                                                                                                                                                                                                                                                                                                                                                                                                                                                                                                                                                                                                                                                                                                                                                                                                                                                                                                                                                                                                                                                                                                                                                                                                                                                                                                                                                                                                                                                                                                                | 26 | NAS1149D0316K |                 | Washer                | 17   |               | (2)     | 189-314L1 |
| 29       8G5315A46231       Panel Assy LH       REF        (5)       -         30       8G5315A51131       Panel Assy RH       REF        (5)       -         31       8G5330P00411       FUEL COMPARTMENT RETRO MOD       REF        -         32       8G5330A98551       8G5330A98551A       Plate Lower       2        (6)       -         33       8G5330A98651       8G5330A98651A       Gasket LHS       1        (6)       -                                                                                                                                                                                                                                                                                                                                                                                                                                                                                                                                                                                                                                                                                                                                                                                                                                                                                                                                                                                                                                                                                                                                                                                                                                                                                                                                                                                                                                                                                                                                                                                                                                                                                         | 27 | 8G5330A86051  |                 |                       | 1    |               | (2)     | 189-314L1 |
| 30       8G5315A51131       Panel Assy RH       REF       (5)       -         31       8G5330P00411       FUEL COMPARTMENT RETRO MOD       REF        -         32       8G5330A98551       8G5330A98551A       Plate Lower       2                                                                                                                                                                                                                                                                                                                                                                                                                                                                                                                                                                                                                                                                                                                                                                                                                                                                                                                                                                                                                                                                                                                                                                                                                                                                                                                                                                                                                                                                                                                                                                                                                                                                                                                                                                                                                                                                                          | 28 | 8G5330A97731  |                 | Fuel Cover Panel Assy | REF  |               | (3) (4) | -         |
| 31         8G5330P00411         FUEL COMPARTMENT RETRO MOD         REF         -         -           32         8G5330A98551         8G5330A98551A         Plate Lower         2          (6)         -           33         8G5330A98651         8G5330A98651A         Gasket LHS         1          (6)         -                                                                                                                                                                                                                                                                                                                                                                                                                                                                                                                                                                                                                                                                                                                                                                                                                                                                                                                                                                                                                                                                                                                                                                                                                                                                                                                                                                                                                                                                                                                                                                                                                                                                                                                                                                                                          | 29 | 8G5315A46231  |                 | Panel Assy LH         | REF  |               | (5)     | -         |
| RETRO MOD         32       8G5330A98551       8G5330A98551A       Plate Lower       2        (6)       -         33       8G5330A98651       8G5330A98651A       Gasket LHS       1        (6)       -                                                                                                                                                                                                                                                                                                                                                                                                                                                                                                                                                                                                                                                                                                                                                                                                                                                                                                                                                                                                                                                                                                                                                                                                                                                                                                                                                                                                                                                                                                                                                                                                                                                                                                                                                                                                                                                                                                                       | 30 | 8G5315A51131  |                 | Panel Assy RH         | REF  |               | (5)     | -         |
| 33 8G5330A98651 8G5330A98651A Gasket LHS 1 (6) -                                                                                                                                                                                                                                                                                                                                                                                                                                                                                                                                                                                                                                                                                                                                                                                                                                                                                                                                                                                                                                                                                                                                                                                                                                                                                                                                                                                                                                                                                                                                                                                                                                                                                                                                                                                                                                                                                                                                                                                                                                                                             | 31 | 8G5330P00411  |                 |                       | REF  |               |         | -         |
| ( )                                                                                                                                                                                                                                                                                                                                                                                                                                                                                                                                                                                                                                                                                                                                                                                                                                                                                                                                                                                                                                                                                                                                                                                                                                                                                                                                                                                                                                                                                                                                                                                                                                                                                                                                                                                                                                                                                                                                                                                                                                                                                                                          | 32 | 8G5330A98551  | 8G5330A98551A   | Plate Lower           | 2    |               | (6)     | -         |
| 34 8G5330A98751 8G5330A98751A Gasket RHS 1 (6) -                                                                                                                                                                                                                                                                                                                                                                                                                                                                                                                                                                                                                                                                                                                                                                                                                                                                                                                                                                                                                                                                                                                                                                                                                                                                                                                                                                                                                                                                                                                                                                                                                                                                                                                                                                                                                                                                                                                                                                                                                                                                             | 33 | 8G5330A98651  | 8G5330A98651A   | Gasket LHS            | 1    |               | (6)     | -         |
|                                                                                                                                                                                                                                                                                                                                                                                                                                                                                                                                                                                                                                                                                                                                                                                                                                                                                                                                                                                                                                                                                                                                                                                                                                                                                                                                                                                                                                                                                                                                                                                                                                                                                                                                                                                                                                                                                                                                                                                                                                                                                                                              | 34 | 8G5330A98751  | 8G5330A98751A   | Gasket RHS            | 1    |               | (6)     | -         |