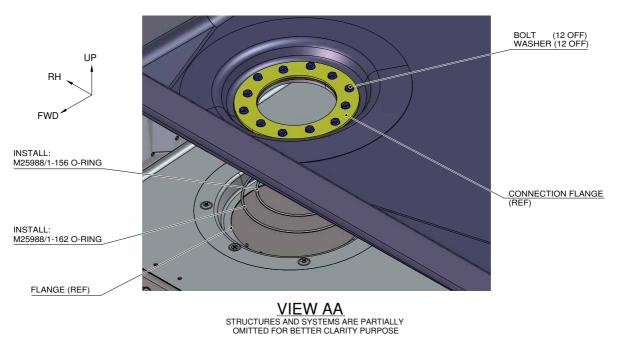

## E. DESCRIPTION

Leonardo helicopter issued this Service Bulletin to give instruction on how to upgrade from kit "auxiliary central tank" P/N 8G2810F00111 to kit "auxiliary central tank" P/N 8G2810F00112. The main difference of the new kit in comparison with the previous one is Foam Removable Assembly. In this component the three Foams, already enclosed in the old P/N, are bonded to a pre-cured plate consisting of 2 plies of Kevlar and new holes are drilled, in order to fix the bonded foam removable assembly to the structure through screws.