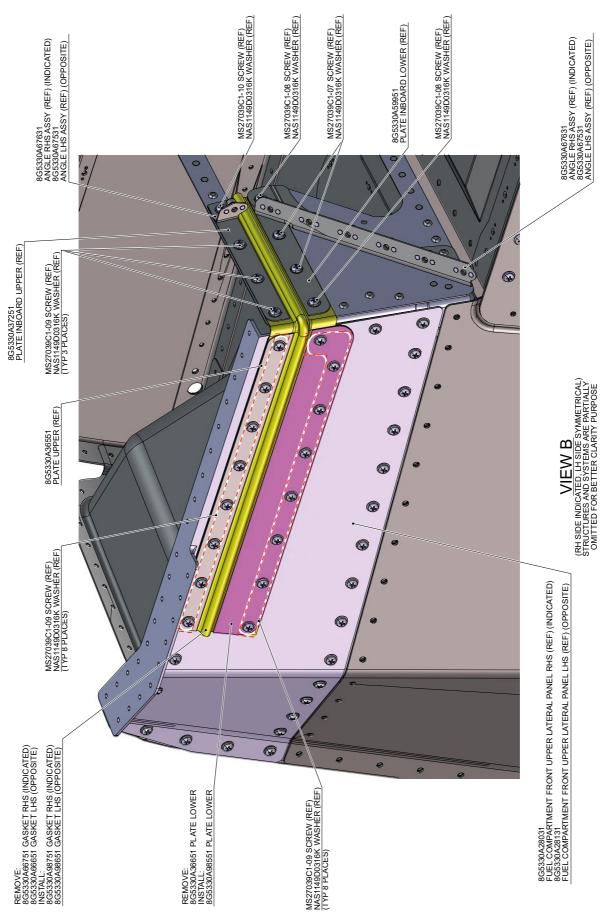

## A.1 PARTS

|                                                                                                                                                                                                                                                                                                                                                                                                                                                                                                                                                                                                                                                                                                                                                                                                                                                                                                                                                                                                                                                                                                                                                                                                                                                                                                                                                                                                                                                                                                                                                                                                                                                                                                                                                                                                                                                                                                                                                                                                                                                                                                                              | #  | P/N           | ALTERNATIVE P/N | DESCRIPTION           | Q.TY | Q.TY LVL NOTE |         | LOG P/N   |
|------------------------------------------------------------------------------------------------------------------------------------------------------------------------------------------------------------------------------------------------------------------------------------------------------------------------------------------------------------------------------------------------------------------------------------------------------------------------------------------------------------------------------------------------------------------------------------------------------------------------------------------------------------------------------------------------------------------------------------------------------------------------------------------------------------------------------------------------------------------------------------------------------------------------------------------------------------------------------------------------------------------------------------------------------------------------------------------------------------------------------------------------------------------------------------------------------------------------------------------------------------------------------------------------------------------------------------------------------------------------------------------------------------------------------------------------------------------------------------------------------------------------------------------------------------------------------------------------------------------------------------------------------------------------------------------------------------------------------------------------------------------------------------------------------------------------------------------------------------------------------------------------------------------------------------------------------------------------------------------------------------------------------------------------------------------------------------------------------------------------------|----|---------------|-----------------|-----------------------|------|---------------|---------|-----------|
| SOFT LINER   SOFT LINER   SOFT LINER   SOFT LINER   AVACPA3C2P   Anchor Nut                                                                                                                                                                                                                                                                                                                                                                                                                                                                                                                                                                                                                                                                                                                                                                                                                                                                                                                                                                                                                                                                                                                                                                                                                                                                                                                                                                                                                                                                                                                                                                                                                                                                                                                                                                                                                                                                                                                                                                                                                                                  | 1  | 8G2810F00112  |                 | _                     | REF  | REF .         |         | -         |
| Ad A28A3C08   Screw   46     189-314L1                                                                                                                                                                                                                                                                                                                                                                                                                                                                                                                                                                                                                                                                                                                                                                                                                                                                                                                                                                                                                                                                                                                                                                                                                                                                                                                                                                                                                                                                                                                                                                                                                                                                                                                                                                                                                                                                                                                                                                                                                                                                                       | 2  | 8G2580A27712  |                 | SOFT LINER            | REF  |               |         | -         |
| Fuel Auxiliary Tank Soft Liner                                                                                                                                                                                                                                                                                                                                                                                                                                                                                                                                                                                                                                                                                                                                                                                                                                                                                                                                                                                                                                                                                                                                                                                                                                                                                                                                                                                                                                                                                                                                                                                                                                                                                                                                                                                                                                                                                                                                                                                                                                                                                               | 3  | A407A3C2P     |                 | Anchor Nut            | 1    |               |         | 189-314L1 |
| Section                                                                                                                                                                                                                                                                                                                                                                                                                                                                                                                                                                                                                                                                                                                                                                                                                                                                                                                                                                                                                                                                                                                                                                                                                                                                                                                                                                                                                                                                                                                                                                                                                                                                                                                                                                                                                                                                                                                                                                                                                                                                                                                      | 4  | A428A3C08     |                 |                       | 46   |               |         | 189-314L1 |
|                                                                                                                                                                                                                                                                                                                                                                                                                                                                                                                                                                                                                                                                                                                                                                                                                                                                                                                                                                                                                                                                                                                                                                                                                                                                                                                                                                                                                                                                                                                                                                                                                                                                                                                                                                                                                                                                                                                                                                                                                                                                                                                              | 5  | 8G2580V00632  |                 |                       | 1    |               |         | 189-314L1 |
| 8         M25988/1-162         O-ring         1          189-314L1           9         M25988/1-270         O-ring         1          189-314L1           10         MS24693-A56         Screw         4          189-314L1           11         BG2810A10111         AUXILIARY TANK REMOVABLE PARTS         REF          -           12         BG2810A08211         AUXILIARY CENTRAL PARTS         REF          -           13         MS27039-1-08         Screw         4          189-314L1           14         MS27039-1-06         Screw         6          189-314L1           15         NAS1149D0316K         Washer         10          189-314L1           16         NAS517-3-0         Screw         14          189-314L1           17         BG2810A0231         FOAM REMOVABLE ASSY         REF          -           18         4F2810V09031         Foam Low Density Kit         1          (1)         189-314L1           19         BG2810A08151         PANELS INSTALLATION FARTH COMPLET         REF          -           20 <t< td=""><td>6</td><td>8G2810A00111</td><td></td><td>TANK EQUIPMENT</td><td>REF</td><td></td><td></td><td>-</td></t<>                                                                                                                                                                                                                                                                                                                                                                                                                                                                                                                                                                                                                                                                                                                                                                                                                                                                                                                                                | 6  | 8G2810A00111  |                 | TANK EQUIPMENT        | REF  |               |         | -         |
| 9   M25988/1-270                                                                                                                                                                                                                                                                                                                                                                                                                                                                                                                                                                                                                                                                                                                                                                                                                                                                                                                                                                                                                                                                                                                                                                                                                                                                                                                                                                                                                                                                                                                                                                                                                                                                                                                                                                                                                                                                                                                                                                                                                                                                                                             | 7  | M25988/1-156  |                 | O-ring                | 1    |               |         | 189-314L1 |
| NS24693-A58                                                                                                                                                                                                                                                                                                                                                                                                                                                                                                                                                                                                                                                                                                                                                                                                                                                                                                                                                                                                                                                                                                                                                                                                                                                                                                                                                                                                                                                                                                                                                                                                                                                                                                                                                                                                                                                                                                                                                                                                                                                                                                                  | 8  | M25988/1-162  |                 | O-ring                | 1    |               |         | 189-314L1 |
| 11   862810A10111                                                                                                                                                                                                                                                                                                                                                                                                                                                                                                                                                                                                                                                                                                                                                                                                                                                                                                                                                                                                                                                                                                                                                                                                                                                                                                                                                                                                                                                                                                                                                                                                                                                                                                                                                                                                                                                                                                                                                                                                                                                                                                            | 9  | M25988/1-270  |                 | O-ring                | 1    |               |         | 189-314L1 |
| REMOVABLE PARTS                                                                                                                                                                                                                                                                                                                                                                                                                                                                                                                                                                                                                                                                                                                                                                                                                                                                                                                                                                                                                                                                                                                                                                                                                                                                                                                                                                                                                                                                                                                                                                                                                                                                                                                                                                                                                                                                                                                                                                                                                                                                                                              | 10 | MS24693-A58   |                 | Screw                 | 4    |               |         | 189-314L1 |
| TANK REMOVABLE PARTS   REF P | 11 | 8G2810A10111  |                 |                       | REF  |               |         | -         |
| MS27039-1-06   Screw   6     189-314L1     NAS1149D0316K   Washer   10     189-314L1     NAS517-3-0   Screw   14     189-314L1     REF                                                                                                                                                                                                                                                                                                                                                                                                                                                                                                                                                                                                                                                                                                                                                                                                                                                                                                                         | 12 | 8G2810A08211  |                 | TANK REMOVABLE        | REF  |               |         | -         |
| NAS1149D0316K   Washer   10     189-314L1                                                                                                                                                                                                                                                                                                                                                                                                                                                                                                                                                                                                                                                                                                                                                                                                                                                                                                                                                                                                                                                                                                                                                                                                                                                                                                                                                                                                                                                                                                                                                                                                                                                                                                                                                                                                                                                                                                                                                                                                                                                                                    | 13 | MS27039C1-08  |                 | Screw                 | 4    |               |         | 189-314L1 |
| 16         NASS17-3-0         Screw         14          189-314L1           17         8G2810A02331         FOAM REMOVABLE ASSY         REF          -           18         4F2810V09031         Foam Low Density Kit         1          (1)         189-314L1           19         8G2810A08151         Plate Removable Foam Assy         1          (1)         189-314L1           20         8G2810A10211         AUXILIARY CENTRAL TANK COMPLETE PROVISION         REF              21         8G5330A86111         PANELS INSTALLATION FUEL COMPARTMENT         REF              22         8G5330A85731         Fuel Compartment Floor Panel LHS Assy         REF              23         8G5310A38811         STRUCTURAL PROVISIONS CENTRAL AUXILIARY TANK         REF              24         MS27039-1-06         Screw         8          (2)         189-314L1           25         MS27039-1-08         Screw         9         (2)         189-314L1           26         NAS1149D0316K         Washer         17         (2)         189-31                                                                                                                                                                                                                                                                                                                                                                                                                                                                                                                                                                                                                                                                                                                                                                                                                                                                                                                                                                                                                                                                   | 14 | MS27039-1-06  |                 | Screw                 | 6    |               |         | 189-314L1 |
| FOAM REMOVABLE ASSY   REF                                                                                                                                                                                                                                                                                                                                                                                                                                                                                                                                                                                                                                                                                                                                                                                                                                                                                                                                                                                                                                                                                                                                                                                                                                                                                                                                                                                                                                                                                                                                                                                                                                                                                                                                                                                                                                                                                                                                                                                                                                                                                                    | 15 | NAS1149D0316K |                 | Washer                | 10   |               |         | 189-314L1 |
| ASSY   REF                                                                                                                                                                                                                                                                                                                                                                                                                                                                                                                                                                                                                                                                                                                                                                                                                                                                                                                                                                                                                                                                                                                                                                                                                                                                                                                                                                                                                                                                                                                                                                                                                                                                                                                                                                                                                                                                                                                                                                                                                                                                                                                   | 16 | NAS517-3-0    |                 | Screw                 | 14   |               |         | 189-314L1 |
| Plate Removable Foam Assy                                                                                                                                                                                                                                                                                                                                                                                                                                                                                                                                                                                                                                                                                                                                                                                                                                                                                                                                                                                                                                                                                                                                                                                                                                                                                                                                                                                                                                                                                                                                                                                                                                                                                                                                                                                                                                                                                                                                                                                                                                                                                                    | 17 | 8G2810A02331  |                 |                       | REF  |               |         | -         |
| Nac                                                                                                                                                                                                                                                                                                                                                                                                                                                                                                                                                                                                                                                                                                                                                                                                                                                                                                                                                                                                                                                                                                                                                                                                                                                                                                                                                                                                                                                                                                                                                                                                                                                                                                                                                                                                                                                                                                                                                                                                                                                                                                                          | 18 | 4F2810V09031  |                 | Foam Low Density Kit  | 1    |               | (1)     | 189-314L1 |
| 20         8G2810A10211         TANK COMPLETE PROVISION         REF          -           21         8G5330A86111         PANELS INSTALLATION FUEL COMPARTMENT         REF          -           22         8G5330A85731         FUEL COMPARTMENT Floor Panel LHS ASSAY PROVISIONS CENTRAL AUXILIARY TANK         REF          (5)         -           23         8G5310A38811         STRUCTURAL PROVISIONS CENTRAL AUXILIARY TANK         REF          (5)         -           24         MS27039-1-06         Screw         8          (2)         189-314L1           25         MS27039-1-08         Screw         9          (2)         189-314L1           26         NAS1149D0316K         Washer         17          (2)         189-314L1           27         8G5330A86051         Attachment Fuel Cover Panel Assy         REF          (3)         4           28         8G5330A97731         Fuel Cover Panel Assy LH         REF          (5)         -           30         8G5315A46231         Panel Assy RH         REF          (5)         -           31         8G5330P00411         FUEL COMPARTMENT RETRO MOD         R                                                                                                                                                                                                                                                                                                                                                                                                                                                                                                                                                                                                                                                                                                                                                                                                                                                                                                                                                                             | 19 | 8G2810A08151  |                 |                       | 1    |               |         | 189-314L1 |
| FUEL COMPARTMENT   REF     C   C                                                                                                                                                                                                                                                                                                                                                                                                                                                                                                                                                                                                                                                                                                                                                                                                                                                                                                                                                                                                                                                                                                                                                                                                                                                                                                                                                                                                                                                                                                                                                                                                                                                                                                                                                                                                                                                                                                                                                                                                                                                                                             | 20 | 8G2810A10211  |                 | TANK COMPLETE         | REF  |               |         | -         |
| STRUCTURAL PROVISIONS CENTRAL AUXILIARY TANK   REF     C    STRUCTURAL PROVISIONS CENTRAL AUXILIARY TANK   REF     C    SCREW   SUBJECT   SUBJEC           | 21 | 8G5330A86111  |                 |                       | REF  |               |         | -         |
| 23         8G5310A38811         PROVISIONS CENTRAL AUXILIARY TANK         REF          -           24         MS27039-1-06         Screw         8          (2)         189-314L1           25         MS27039-1-08         Screw         9          (2)         189-314L1           26         NAS1149D0316K         Washer         17          (2)         189-314L1           27         8G5330A86051         Attachment Fuel Cover Panel Accover Panel Acc                                                                                                                                                                                                                                                                                                                                                                                                           | 22 | 8G5330A85731  |                 |                       | REF  |               | (5)     | -         |
| 25       MS27039-1-08       Screw       9        (2)       189-314L1         26       NAS1149D0316K       Washer       17        (2)       189-314L1         27       8G5330A86051       Attachment Fuel Cover Panel Cover Panel Assy       REF        (2)       189-314L1         28       8G5330A97731       Fuel Cover Panel Assy       REF        (3) (4)       -         29       8G5315A46231       Panel Assy LH       REF        (5)       -         30       8G5315A51131       Panel Assy RH       REF        (5)       -         31       8G5330P00411       FUEL COMPARTMENT RETRO MOD       REF         -         32       8G5330A98551       8G5330A98551A       Plate Lower       2        (6)       -         33       8G5330A98651       8G5330A98651A       Gasket LHS       1        (6)       -                                                                                                                                                                                                                                                                                                                                                                                                                                                                                                                                                                                                                                                                                                                                                                                                                                                                                                                                                                                                                                                                                                                                                                                                                                                                                                          | 23 | 8G5310A38811  |                 | PROVISIONS CENTRAL    | REF  |               |         | -         |
| 26       NAS1149D0316K       Washer       17        (2)       189-314L1         27       8G5330A86051       Attachment Fuel Cover Panel Assy       1        (2)       189-314L1         28       8G5330A97731       Fuel Cover Panel Assy       REF        (3) (4)       -         29       8G5315A46231       Panel Assy LH       REF        (5)       -         30       8G5315A51131       Panel Assy RH       REF        (5)       -         31       8G5330P00411       FUEL COMPARTMENT RETRO MOD       REF         -         32       8G5330A98551       8G5330A98551A       Plate Lower       2        (6)       -         33       8G5330A98651       8G5330A98651A       Gasket LHS       1        (6)       -                                                                                                                                                                                                                                                                                                                                                                                                                                                                                                                                                                                                                                                                                                                                                                                                                                                                                                                                                                                                                                                                                                                                                                                                                                                                                                                                                                                                     | 24 | MS27039-1-06  |                 | Screw                 | 8    |               | (2)     | 189-314L1 |
| 27       8G5330A86051       Attachment Fuel Cover Panel Assy Panel       1        (2)       189-314L1         28       8G5330A97731       Fuel Cover Panel Assy REF        (3) (4)       -         29       8G5315A46231       Panel Assy LH       REF        (5)       -         30       8G5315A51131       Panel Assy RH       REF        (5)       -         31       8G5330P00411       FUEL COMPARTMENT RETRO MOD       REF        -         32       8G5330A98551       8G5330A98551A       Plate Lower       2        (6)       -         33       8G5330A98651       8G5330A98651A       Gasket LHS       1        (6)       -                                                                                                                                                                                                                                                                                                                                                                                                                                                                                                                                                                                                                                                                                                                                                                                                                                                                                                                                                                                                                                                                                                                                                                                                                                                                                                                                                                                                                                                                                      | 25 | MS27039-1-08  |                 | Screw                 | 9    |               | (2)     | 189-314L1 |
| 27       8G5330A86051       Panel       1        (2)       189-314L1         28       8G5330A97731       Fuel Cover Panel Assy       REF        (3) (4)       -         29       8G5315A46231       Panel Assy LH       REF        (5)       -         30       8G5315A51131       Panel Assy RH       REF        (5)       -         31       8G5330P00411       FUEL COMPARTMENT RETRO MOD       REF         -         32       8G5330A98551       8G5330A98551A       Plate Lower       2        (6)       -         33       8G5330A98651       8G5330A98651A       Gasket LHS       1        (6)       -                                                                                                                                                                                                                                                                                                                                                                                                                                                                                                                                                                                                                                                                                                                                                                                                                                                                                                                                                                                                                                                                                                                                                                                                                                                                                                                                                                                                                                                                                                                | 26 | NAS1149D0316K |                 | Washer                | 17   |               | (2)     | 189-314L1 |
| 29       8G5315A46231       Panel Assy LH       REF        (5)       -         30       8G5315A51131       Panel Assy RH       REF        (5)       -         31       8G5330P00411       FUEL COMPARTMENT RETRO MOD       REF        -         32       8G5330A98551       8G5330A98551A       Plate Lower       2        (6)       -         33       8G5330A98651       8G5330A98651A       Gasket LHS       1        (6)       -                                                                                                                                                                                                                                                                                                                                                                                                                                                                                                                                                                                                                                                                                                                                                                                                                                                                                                                                                                                                                                                                                                                                                                                                                                                                                                                                                                                                                                                                                                                                                                                                                                                                                         | 27 | 8G5330A86051  |                 |                       | 1    |               | (2)     | 189-314L1 |
| 30       8G5315A51131       Panel Assy RH       REF       (5)       -         31       8G5330P00411       FUEL COMPARTMENT RETRO MOD       REF        -         32       8G5330A98551       8G5330A98551A       Plate Lower       2                                                                                                                                                                                                                                                                                                                                                                                                                                                                                                                                                                                                                                                                                                                                                                                                                                                                                                                                                                                                                                                                                                                                                                                                                                                                                                                                                                                                                                                                                                                                                                                                                                                                                                                                                                                                                                                                                          | 28 | 8G5330A97731  |                 | Fuel Cover Panel Assy | REF  |               | (3) (4) | -         |
| 31         8G5330P00411         FUEL COMPARTMENT RETRO MOD         REF         -         -           32         8G5330A98551         8G5330A98551A         Plate Lower         2          (6)         -           33         8G5330A98651         8G5330A98651A         Gasket LHS         1          (6)         -                                                                                                                                                                                                                                                                                                                                                                                                                                                                                                                                                                                                                                                                                                                                                                                                                                                                                                                                                                                                                                                                                                                                                                                                                                                                                                                                                                                                                                                                                                                                                                                                                                                                                                                                                                                                          | 29 | 8G5315A46231  |                 | Panel Assy LH         | REF  |               | (5)     | -         |
| RETRO MOD         32       8G5330A98551       8G5330A98551A       Plate Lower       2        (6)       -         33       8G5330A98651       8G5330A98651A       Gasket LHS       1        (6)       -                                                                                                                                                                                                                                                                                                                                                                                                                                                                                                                                                                                                                                                                                                                                                                                                                                                                                                                                                                                                                                                                                                                                                                                                                                                                                                                                                                                                                                                                                                                                                                                                                                                                                                                                                                                                                                                                                                                       | 30 | 8G5315A51131  |                 | Panel Assy RH         | REF  |               | (5)     | -         |
| 33 8G5330A98651 8G5330A98651A Gasket LHS 1 (6) -                                                                                                                                                                                                                                                                                                                                                                                                                                                                                                                                                                                                                                                                                                                                                                                                                                                                                                                                                                                                                                                                                                                                                                                                                                                                                                                                                                                                                                                                                                                                                                                                                                                                                                                                                                                                                                                                                                                                                                                                                                                                             | 31 | 8G5330P00411  |                 |                       | REF  |               |         | -         |
| ( )                                                                                                                                                                                                                                                                                                                                                                                                                                                                                                                                                                                                                                                                                                                                                                                                                                                                                                                                                                                                                                                                                                                                                                                                                                                                                                                                                                                                                                                                                                                                                                                                                                                                                                                                                                                                                                                                                                                                                                                                                                                                                                                          | 32 | 8G5330A98551  | 8G5330A98551A   | Plate Lower           | 2    |               | (6)     | -         |
| 34 8G5330A98751 8G5330A98751A Gasket RHS 1 (6) -                                                                                                                                                                                                                                                                                                                                                                                                                                                                                                                                                                                                                                                                                                                                                                                                                                                                                                                                                                                                                                                                                                                                                                                                                                                                                                                                                                                                                                                                                                                                                                                                                                                                                                                                                                                                                                                                                                                                                                                                                                                                             | 33 | 8G5330A98651  | 8G5330A98651A   | Gasket LHS            | 1    |               | (6)     | -         |
|                                                                                                                                                                                                                                                                                                                                                                                                                                                                                                                                                                                                                                                                                                                                                                                                                                                                                                                                                                                                                                                                                                                                                                                                                                                                                                                                                                                                                                                                                                                                                                                                                                                                                                                                                                                                                                                                                                                                                                                                                                                                                                                              | 34 | 8G5330A98751  | 8G5330A98751A   | Gasket RHS            | 1    |               | (6)     | -         |

#### **NOTES**

- (1) This item contains qty 1 of P/N 512476, 512477 and 512478.
- (2) Required only for installation of the upper panel assy 8G5330A97731.
- (3) Required only when the auxiliary tank is not installed and shall replace the upper panel assy P/N 8G2810A02732, called into removable parts P/N 8G2810A08211 using the existing fasteners.
- (4) Rework from basic panel P/N 8G5330A31031. The basic panel was supplied with the helicopter.
- (5) This item will not be supplied. It is already installed on the helicopter.
- (6) This item is required only for helicopters S/N 49064, S/N 49065, S/N 49066 and S/N 49067.
- (7) Item to be procured as local supply.