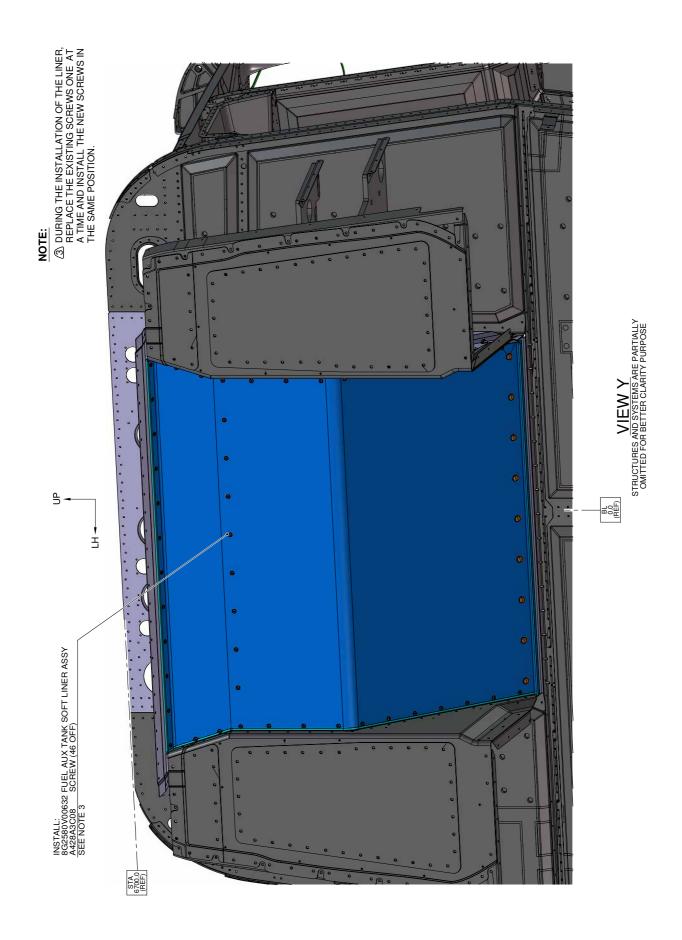

## A.1 PARTS

|                                                                                                                                                                                                                                                                                                                                                                                                                                                                                                                                                                                                                                                                                                                                                                                                                                                                                                                                                                                                                                                                                                                                                                                                                                                                                                                                                                                                                                                                                                                                                                                                                                                                                                                                                                                                                                                                                                                                                                                                                                                                                                                              | #  | P/N           | ALTERNATIVE P/N | DESCRIPTION           | Q.TY | Q.TY LVL NOTE |         | LOG P/N   |
|------------------------------------------------------------------------------------------------------------------------------------------------------------------------------------------------------------------------------------------------------------------------------------------------------------------------------------------------------------------------------------------------------------------------------------------------------------------------------------------------------------------------------------------------------------------------------------------------------------------------------------------------------------------------------------------------------------------------------------------------------------------------------------------------------------------------------------------------------------------------------------------------------------------------------------------------------------------------------------------------------------------------------------------------------------------------------------------------------------------------------------------------------------------------------------------------------------------------------------------------------------------------------------------------------------------------------------------------------------------------------------------------------------------------------------------------------------------------------------------------------------------------------------------------------------------------------------------------------------------------------------------------------------------------------------------------------------------------------------------------------------------------------------------------------------------------------------------------------------------------------------------------------------------------------------------------------------------------------------------------------------------------------------------------------------------------------------------------------------------------------|----|---------------|-----------------|-----------------------|------|---------------|---------|-----------|
| SOFT LINER   SOFT LINER   SOFT LINER   SOFT LINER   AVACPA3C2P   Anchor Nut                                                                                                                                                                                                                                                                                                                                                                                                                                                                                                                                                                                                                                                                                                                                                                                                                                                                                                                                                                                                                                                                                                                                                                                                                                                                                                                                                                                                                                                                                                                                                                                                                                                                                                                                                                                                                                                                                                                                                                                                                                                  | 1  | 8G2810F00112  |                 | _                     | REF  | REF .         |         | -         |
| Ad A28A3C08   Screw   46     189-314L1                                                                                                                                                                                                                                                                                                                                                                                                                                                                                                                                                                                                                                                                                                                                                                                                                                                                                                                                                                                                                                                                                                                                                                                                                                                                                                                                                                                                                                                                                                                                                                                                                                                                                                                                                                                                                                                                                                                                                                                                                                                                                       | 2  | 8G2580A27712  |                 | SOFT LINER            | REF  |               |         | -         |
| Fuel Auxiliary Tank Soft Liner                                                                                                                                                                                                                                                                                                                                                                                                                                                                                                                                                                                                                                                                                                                                                                                                                                                                                                                                                                                                                                                                                                                                                                                                                                                                                                                                                                                                                                                                                                                                                                                                                                                                                                                                                                                                                                                                                                                                                                                                                                                                                               | 3  | A407A3C2P     |                 | Anchor Nut            | 1    |               |         | 189-314L1 |
| Section                                                                                                                                                                                                                                                                                                                                                                                                                                                                                                                                                                                                                                                                                                                                                                                                                                                                                                                                                                                                                                                                                                                                                                                                                                                                                                                                                                                                                                                                                                                                                                                                                                                                                                                                                                                                                                                                                                                                                                                                                                                                                                                      | 4  | A428A3C08     |                 |                       | 46   |               |         | 189-314L1 |
|                                                                                                                                                                                                                                                                                                                                                                                                                                                                                                                                                                                                                                                                                                                                                                                                                                                                                                                                                                                                                                                                                                                                                                                                                                                                                                                                                                                                                                                                                                                                                                                                                                                                                                                                                                                                                                                                                                                                                                                                                                                                                                                              | 5  | 8G2580V00632  |                 |                       | 1    |               |         | 189-314L1 |
| 8         M25988/1-162         O-ring         1          189-314L1           9         M25988/1-270         O-ring         1          189-314L1           10         MS24693-A56         Screw         4          189-314L1           11         BG2810A10111         AUXILIARY TANK REMOVABLE PARTS         REF          -           12         BG2810A08211         AUXILIARY CENTRAL PARTS         REF          -           13         MS27039-1-08         Screw         4          189-314L1           14         MS27039-1-06         Screw         6          189-314L1           15         NAS1149D0316K         Washer         10          189-314L1           16         NAS517-3-0         Screw         14          189-314L1           17         BG2810A0231         FOAM REMOVABLE ASSY         REF          -           18         4F2810V09031         Foam Low Density Kit         1          (1)         189-314L1           19         BG2810A08151         PANELS INSTALLATION FARTH COMPLET         REF          -           20 <t< td=""><td>6</td><td>8G2810A00111</td><td></td><td>TANK EQUIPMENT</td><td>REF</td><td></td><td></td><td>-</td></t<>                                                                                                                                                                                                                                                                                                                                                                                                                                                                                                                                                                                                                                                                                                                                                                                                                                                                                                                                                | 6  | 8G2810A00111  |                 | TANK EQUIPMENT        | REF  |               |         | -         |
| 9   M25988/1-270                                                                                                                                                                                                                                                                                                                                                                                                                                                                                                                                                                                                                                                                                                                                                                                                                                                                                                                                                                                                                                                                                                                                                                                                                                                                                                                                                                                                                                                                                                                                                                                                                                                                                                                                                                                                                                                                                                                                                                                                                                                                                                             | 7  | M25988/1-156  |                 | O-ring                | 1    |               |         | 189-314L1 |
| NS24693-A58                                                                                                                                                                                                                                                                                                                                                                                                                                                                                                                                                                                                                                                                                                                                                                                                                                                                                                                                                                                                                                                                                                                                                                                                                                                                                                                                                                                                                                                                                                                                                                                                                                                                                                                                                                                                                                                                                                                                                                                                                                                                                                                  | 8  | M25988/1-162  |                 | O-ring                | 1    |               |         | 189-314L1 |
| 11   862810A10111                                                                                                                                                                                                                                                                                                                                                                                                                                                                                                                                                                                                                                                                                                                                                                                                                                                                                                                                                                                                                                                                                                                                                                                                                                                                                                                                                                                                                                                                                                                                                                                                                                                                                                                                                                                                                                                                                                                                                                                                                                                                                                            | 9  | M25988/1-270  |                 | O-ring                | 1    |               |         | 189-314L1 |
| REMOVABLE PARTS                                                                                                                                                                                                                                                                                                                                                                                                                                                                                                                                                                                                                                                                                                                                                                                                                                                                                                                                                                                                                                                                                                                                                                                                                                                                                                                                                                                                                                                                                                                                                                                                                                                                                                                                                                                                                                                                                                                                                                                                                                                                                                              | 10 | MS24693-A58   |                 | Screw                 | 4    |               |         | 189-314L1 |
| TANK REMOVABLE PARTS   REF P | 11 | 8G2810A10111  |                 |                       | REF  |               |         | -         |
| MS27039-1-06   Screw   6     189-314L1     NAS1149D0316K   Washer   10     189-314L1     NAS517-3-0   Screw   14     189-314L1     REF                                                                                                                                                                                                                                                                                                                                                                                                                                                                                                                                                                                                                                                                                                                                                                                                                                                                                                                         | 12 | 8G2810A08211  |                 | TANK REMOVABLE        | REF  |               |         | -         |
| NAS1149D0316K   Washer   10     189-314L1                                                                                                                                                                                                                                                                                                                                                                                                                                                                                                                                                                                                                                                                                                                                                                                                                                                                                                                                                                                                                                                                                                                                                                                                                                                                                                                                                                                                                                                                                                                                                                                                                                                                                                                                                                                                                                                                                                                                                                                                                                                                                    | 13 | MS27039C1-08  |                 | Screw                 | 4    |               |         | 189-314L1 |
| 16         NASS17-3-0         Screw         14          189-314L1           17         8G2810A02331         FOAM REMOVABLE ASSY         REF          -           18         4F2810V09031         Foam Low Density Kit         1          (1)         189-314L1           19         8G2810A08151         Plate Removable Foam Assy         1          (1)         189-314L1           20         8G2810A10211         AUXILIARY CENTRAL TANK COMPLETE PROVISION         REF              21         8G5330A86111         PANELS INSTALLATION FUEL COMPARTMENT         REF              22         8G5330A85731         Fuel Compartment Floor Panel LHS Assy         REF              23         8G5310A38811         STRUCTURAL PROVISIONS CENTRAL AUXILIARY TANK         REF              24         MS27039-1-06         Screw         8          (2)         189-314L1           25         MS27039-1-08         Screw         9         (2)         189-314L1           26         NAS1149D0316K         Washer         17         (2)         189-31                                                                                                                                                                                                                                                                                                                                                                                                                                                                                                                                                                                                                                                                                                                                                                                                                                                                                                                                                                                                                                                                   | 14 | MS27039-1-06  |                 | Screw                 | 6    |               |         | 189-314L1 |
| FOAM REMOVABLE ASSY   REF                                                                                                                                                                                                                                                                                                                                                                                                                                                                                                                                                                                                                                                                                                                                                                                                                                                                                                                                                                                                                                                                                                                                                                                                                                                                                                                                                                                                                                                                                                                                                                                                                                                                                                                                                                                                                                                                                                                                                                                                                                                                                                    | 15 | NAS1149D0316K |                 | Washer                | 10   |               |         | 189-314L1 |
| ASSY   REF                                                                                                                                                                                                                                                                                                                                                                                                                                                                                                                                                                                                                                                                                                                                                                                                                                                                                                                                                                                                                                                                                                                                                                                                                                                                                                                                                                                                                                                                                                                                                                                                                                                                                                                                                                                                                                                                                                                                                                                                                                                                                                                   | 16 | NAS517-3-0    |                 | Screw                 | 14   |               |         | 189-314L1 |
| Plate Removable Foam Assy                                                                                                                                                                                                                                                                                                                                                                                                                                                                                                                                                                                                                                                                                                                                                                                                                                                                                                                                                                                                                                                                                                                                                                                                                                                                                                                                                                                                                                                                                                                                                                                                                                                                                                                                                                                                                                                                                                                                                                                                                                                                                                    | 17 | 8G2810A02331  |                 |                       | REF  |               |         | -         |
| Nac                                                                                                                                                                                                                                                                                                                                                                                                                                                                                                                                                                                                                                                                                                                                                                                                                                                                                                                                                                                                                                                                                                                                                                                                                                                                                                                                                                                                                                                                                                                                                                                                                                                                                                                                                                                                                                                                                                                                                                                                                                                                                                                          | 18 | 4F2810V09031  |                 | Foam Low Density Kit  | 1    |               | (1)     | 189-314L1 |
| 20         8G2810A10211         TANK COMPLETE PROVISION         REF          -           21         8G5330A86111         PANELS INSTALLATION FUEL COMPARTMENT         REF          -           22         8G5330A85731         FUEL COMPARTMENT Floor Panel LHS ASSAY PROVISIONS CENTRAL AUXILIARY TANK         REF          (5)         -           23         8G5310A38811         STRUCTURAL PROVISIONS CENTRAL AUXILIARY TANK         REF          (5)         -           24         MS27039-1-06         Screw         8          (2)         189-314L1           25         MS27039-1-08         Screw         9          (2)         189-314L1           26         NAS1149D0316K         Washer         17          (2)         189-314L1           27         8G5330A86051         Attachment Fuel Cover Panel Assy         REF          (3)         4           28         8G5330A97731         Fuel Cover Panel Assy LH         REF          (5)         -           30         8G5315A46231         Panel Assy RH         REF          (5)         -           31         8G5330P00411         FUEL COMPARTMENT RETRO MOD         R                                                                                                                                                                                                                                                                                                                                                                                                                                                                                                                                                                                                                                                                                                                                                                                                                                                                                                                                                                             | 19 | 8G2810A08151  |                 |                       | 1    |               |         | 189-314L1 |
| FUEL COMPARTMENT   REF     C   C                                                                                                                                                                                                                                                                                                                                                                                                                                                                                                                                                                                                                                                                                                                                                                                                                                                                                                                                                                                                                                                                                                                                                                                                                                                                                                                                                                                                                                                                                                                                                                                                                                                                                                                                                                                                                                                                                                                                                                                                                                                                                             | 20 | 8G2810A10211  |                 | TANK COMPLETE         | REF  |               |         | -         |
| STRUCTURAL PROVISIONS CENTRAL AUXILIARY TANK   REF     C    STRUCTURAL PROVISIONS CENTRAL AUXILIARY TANK   REF     C    SCREW   SUBJECT   SUBJEC           | 21 | 8G5330A86111  |                 |                       | REF  |               |         | -         |
| 23         8G5310A38811         PROVISIONS CENTRAL AUXILIARY TANK         REF          -           24         MS27039-1-06         Screw         8          (2)         189-314L1           25         MS27039-1-08         Screw         9          (2)         189-314L1           26         NAS1149D0316K         Washer         17          (2)         189-314L1           27         8G5330A86051         Attachment Fuel Cover Panel Accover Panel Acc                                                                                                                                                                                                                                                                                                                                                                                                           | 22 | 8G5330A85731  |                 |                       | REF  |               | (5)     | -         |
| 25       MS27039-1-08       Screw       9        (2)       189-314L1         26       NAS1149D0316K       Washer       17        (2)       189-314L1         27       8G5330A86051       Attachment Fuel Cover Panel Cover Panel Assy       REF        (2)       189-314L1         28       8G5330A97731       Fuel Cover Panel Assy       REF        (3) (4)       -         29       8G5315A46231       Panel Assy LH       REF        (5)       -         30       8G5315A51131       Panel Assy RH       REF        (5)       -         31       8G5330P00411       FUEL COMPARTMENT RETRO MOD       REF         -         32       8G5330A98551       8G5330A98551A       Plate Lower       2        (6)       -         33       8G5330A98651       8G5330A98651A       Gasket LHS       1        (6)       -                                                                                                                                                                                                                                                                                                                                                                                                                                                                                                                                                                                                                                                                                                                                                                                                                                                                                                                                                                                                                                                                                                                                                                                                                                                                                                          | 23 | 8G5310A38811  |                 | PROVISIONS CENTRAL    | REF  |               |         | -         |
| 26       NAS1149D0316K       Washer       17        (2)       189-314L1         27       8G5330A86051       Attachment Fuel Cover Panel Assy       1        (2)       189-314L1         28       8G5330A97731       Fuel Cover Panel Assy       REF        (3) (4)       -         29       8G5315A46231       Panel Assy LH       REF        (5)       -         30       8G5315A51131       Panel Assy RH       REF        (5)       -         31       8G5330P00411       FUEL COMPARTMENT RETRO MOD       REF         -         32       8G5330A98551       8G5330A98551A       Plate Lower       2        (6)       -         33       8G5330A98651       8G5330A98651A       Gasket LHS       1        (6)       -                                                                                                                                                                                                                                                                                                                                                                                                                                                                                                                                                                                                                                                                                                                                                                                                                                                                                                                                                                                                                                                                                                                                                                                                                                                                                                                                                                                                     | 24 | MS27039-1-06  |                 | Screw                 | 8    |               | (2)     | 189-314L1 |
| 27       8G5330A86051       Attachment Fuel Cover Panel Assy Panel       1        (2)       189-314L1         28       8G5330A97731       Fuel Cover Panel Assy REF        (3) (4)       -         29       8G5315A46231       Panel Assy LH       REF        (5)       -         30       8G5315A51131       Panel Assy RH       REF        (5)       -         31       8G5330P00411       FUEL COMPARTMENT RETRO MOD       REF        -         32       8G5330A98551       8G5330A98551A       Plate Lower       2        (6)       -         33       8G5330A98651       8G5330A98651A       Gasket LHS       1        (6)       -                                                                                                                                                                                                                                                                                                                                                                                                                                                                                                                                                                                                                                                                                                                                                                                                                                                                                                                                                                                                                                                                                                                                                                                                                                                                                                                                                                                                                                                                                      | 25 | MS27039-1-08  |                 | Screw                 | 9    |               | (2)     | 189-314L1 |
| 27       8G5330A86051       Panel       1        (2)       189-314L1         28       8G5330A97731       Fuel Cover Panel Assy       REF        (3) (4)       -         29       8G5315A46231       Panel Assy LH       REF        (5)       -         30       8G5315A51131       Panel Assy RH       REF        (5)       -         31       8G5330P00411       FUEL COMPARTMENT RETRO MOD       REF         -         32       8G5330A98551       8G5330A98551A       Plate Lower       2        (6)       -         33       8G5330A98651       8G5330A98651A       Gasket LHS       1        (6)       -                                                                                                                                                                                                                                                                                                                                                                                                                                                                                                                                                                                                                                                                                                                                                                                                                                                                                                                                                                                                                                                                                                                                                                                                                                                                                                                                                                                                                                                                                                                | 26 | NAS1149D0316K |                 | Washer                | 17   |               | (2)     | 189-314L1 |
| 29       8G5315A46231       Panel Assy LH       REF        (5)       -         30       8G5315A51131       Panel Assy RH       REF        (5)       -         31       8G5330P00411       FUEL COMPARTMENT RETRO MOD       REF        -         32       8G5330A98551       8G5330A98551A       Plate Lower       2        (6)       -         33       8G5330A98651       8G5330A98651A       Gasket LHS       1        (6)       -                                                                                                                                                                                                                                                                                                                                                                                                                                                                                                                                                                                                                                                                                                                                                                                                                                                                                                                                                                                                                                                                                                                                                                                                                                                                                                                                                                                                                                                                                                                                                                                                                                                                                         | 27 | 8G5330A86051  |                 |                       | 1    |               | (2)     | 189-314L1 |
| 30       8G5315A51131       Panel Assy RH       REF       (5)       -         31       8G5330P00411       FUEL COMPARTMENT RETRO MOD       REF        -         32       8G5330A98551       8G5330A98551A       Plate Lower       2                                                                                                                                                                                                                                                                                                                                                                                                                                                                                                                                                                                                                                                                                                                                                                                                                                                                                                                                                                                                                                                                                                                                                                                                                                                                                                                                                                                                                                                                                                                                                                                                                                                                                                                                                                                                                                                                                          | 28 | 8G5330A97731  |                 | Fuel Cover Panel Assy | REF  |               | (3) (4) | -         |
| 31         8G5330P00411         FUEL COMPARTMENT RETRO MOD         REF         -         -           32         8G5330A98551         8G5330A98551A         Plate Lower         2          (6)         -           33         8G5330A98651         8G5330A98651A         Gasket LHS         1          (6)         -                                                                                                                                                                                                                                                                                                                                                                                                                                                                                                                                                                                                                                                                                                                                                                                                                                                                                                                                                                                                                                                                                                                                                                                                                                                                                                                                                                                                                                                                                                                                                                                                                                                                                                                                                                                                          | 29 | 8G5315A46231  |                 | Panel Assy LH         | REF  |               | (5)     | -         |
| RETRO MOD         32       8G5330A98551       8G5330A98551A       Plate Lower       2        (6)       -         33       8G5330A98651       8G5330A98651A       Gasket LHS       1        (6)       -                                                                                                                                                                                                                                                                                                                                                                                                                                                                                                                                                                                                                                                                                                                                                                                                                                                                                                                                                                                                                                                                                                                                                                                                                                                                                                                                                                                                                                                                                                                                                                                                                                                                                                                                                                                                                                                                                                                       | 30 | 8G5315A51131  |                 | Panel Assy RH         | REF  |               | (5)     | -         |
| 33 8G5330A98651 8G5330A98651A Gasket LHS 1 (6) -                                                                                                                                                                                                                                                                                                                                                                                                                                                                                                                                                                                                                                                                                                                                                                                                                                                                                                                                                                                                                                                                                                                                                                                                                                                                                                                                                                                                                                                                                                                                                                                                                                                                                                                                                                                                                                                                                                                                                                                                                                                                             | 31 | 8G5330P00411  |                 |                       | REF  |               |         | -         |
| ( )                                                                                                                                                                                                                                                                                                                                                                                                                                                                                                                                                                                                                                                                                                                                                                                                                                                                                                                                                                                                                                                                                                                                                                                                                                                                                                                                                                                                                                                                                                                                                                                                                                                                                                                                                                                                                                                                                                                                                                                                                                                                                                                          | 32 | 8G5330A98551  | 8G5330A98551A   | Plate Lower           | 2    |               | (6)     | -         |
| 34 8G5330A98751 8G5330A98751A Gasket RHS 1 (6) -                                                                                                                                                                                                                                                                                                                                                                                                                                                                                                                                                                                                                                                                                                                                                                                                                                                                                                                                                                                                                                                                                                                                                                                                                                                                                                                                                                                                                                                                                                                                                                                                                                                                                                                                                                                                                                                                                                                                                                                                                                                                             | 33 | 8G5330A98651  | 8G5330A98651A   | Gasket LHS            | 1    |               | (6)     | -         |
|                                                                                                                                                                                                                                                                                                                                                                                                                                                                                                                                                                                                                                                                                                                                                                                                                                                                                                                                                                                                                                                                                                                                                                                                                                                                                                                                                                                                                                                                                                                                                                                                                                                                                                                                                                                                                                                                                                                                                                                                                                                                                                                              | 34 | 8G5330A98751  | 8G5330A98751A   | Gasket RHS            | 1    |               | (6)     | -         |