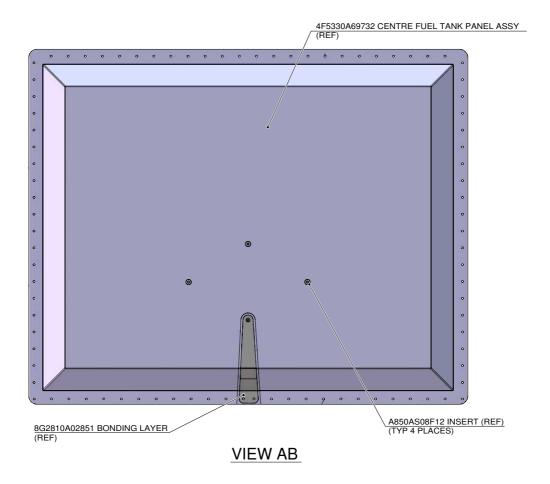

## E. DESCRIPTION

Leonardo helicopter issued this Service Bulletin to give instruction on how to upgrade from kit "auxiliary central tank" P/N 8G2810F00111 to kit "auxiliary central tank" P/N 8G2810F00112. The main difference of the new kit in comparison with the previous one is Foam Removable Assembly. In this component the three Foams, already enclosed in the old P/N, are bonded to a pre-cured plate consisting of 2 plies of Kevlar and new holes are drilled, in order to fix the bonded foam removable assembly to the structure through screws.