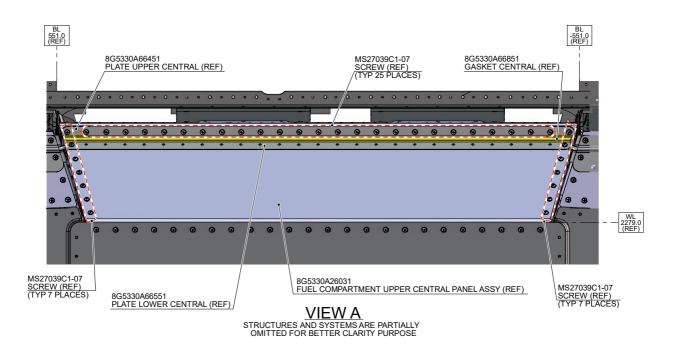

## A.1 PARTS

|                                                                                                                                                                                                                                                                                                                                                                                                                                                                                                                                                                                                                                                                                                                                                                                                                                                                                                                                                                                                                                                                                                                                                                                                                                                                                                                                                                                                                                                                                                                                                                                                                                                                                                                                                                                                                                                                                                                                                                                                                                                                                                                              | #  | P/N           | ALTERNATIVE P/N | DESCRIPTION           | Q.TY | Q.TY LVL NOTE |         | LOG P/N   |
|------------------------------------------------------------------------------------------------------------------------------------------------------------------------------------------------------------------------------------------------------------------------------------------------------------------------------------------------------------------------------------------------------------------------------------------------------------------------------------------------------------------------------------------------------------------------------------------------------------------------------------------------------------------------------------------------------------------------------------------------------------------------------------------------------------------------------------------------------------------------------------------------------------------------------------------------------------------------------------------------------------------------------------------------------------------------------------------------------------------------------------------------------------------------------------------------------------------------------------------------------------------------------------------------------------------------------------------------------------------------------------------------------------------------------------------------------------------------------------------------------------------------------------------------------------------------------------------------------------------------------------------------------------------------------------------------------------------------------------------------------------------------------------------------------------------------------------------------------------------------------------------------------------------------------------------------------------------------------------------------------------------------------------------------------------------------------------------------------------------------------|----|---------------|-----------------|-----------------------|------|---------------|---------|-----------|
| SOFT LINER   SOFT LINER   SOFT LINER   SOFT LINER   AVACPA3C2P   Anchor Nut                                                                                                                                                                                                                                                                                                                                                                                                                                                                                                                                                                                                                                                                                                                                                                                                                                                                                                                                                                                                                                                                                                                                                                                                                                                                                                                                                                                                                                                                                                                                                                                                                                                                                                                                                                                                                                                                                                                                                                                                                                                  | 1  | 8G2810F00112  |                 | _                     | REF  | REF .         |         | -         |
| Ad A28A3C08   Screw   46     189-314L1                                                                                                                                                                                                                                                                                                                                                                                                                                                                                                                                                                                                                                                                                                                                                                                                                                                                                                                                                                                                                                                                                                                                                                                                                                                                                                                                                                                                                                                                                                                                                                                                                                                                                                                                                                                                                                                                                                                                                                                                                                                                                       | 2  | 8G2580A27712  |                 | SOFT LINER            | REF  |               |         | -         |
| Fuel Auxiliary Tank Soft Liner                                                                                                                                                                                                                                                                                                                                                                                                                                                                                                                                                                                                                                                                                                                                                                                                                                                                                                                                                                                                                                                                                                                                                                                                                                                                                                                                                                                                                                                                                                                                                                                                                                                                                                                                                                                                                                                                                                                                                                                                                                                                                               | 3  | A407A3C2P     |                 | Anchor Nut            | 1    |               |         | 189-314L1 |
| Section                                                                                                                                                                                                                                                                                                                                                                                                                                                                                                                                                                                                                                                                                                                                                                                                                                                                                                                                                                                                                                                                                                                                                                                                                                                                                                                                                                                                                                                                                                                                                                                                                                                                                                                                                                                                                                                                                                                                                                                                                                                                                                                      | 4  | A428A3C08     |                 |                       | 46   |               |         | 189-314L1 |
|                                                                                                                                                                                                                                                                                                                                                                                                                                                                                                                                                                                                                                                                                                                                                                                                                                                                                                                                                                                                                                                                                                                                                                                                                                                                                                                                                                                                                                                                                                                                                                                                                                                                                                                                                                                                                                                                                                                                                                                                                                                                                                                              | 5  | 8G2580V00632  |                 |                       | 1    |               |         | 189-314L1 |
| 8         M25988/1-162         O-ring         1          189-314L1           9         M25988/1-270         O-ring         1          189-314L1           10         MS24693-A56         Screw         4          189-314L1           11         BG2810A10111         AUXILIARY TANK REMOVABLE PARTS         REF          -           12         BG2810A08211         AUXILIARY CENTRAL PARTS         REF          -           13         MS27039-1-08         Screw         4          189-314L1           14         MS27039-1-06         Screw         6          189-314L1           15         NAS1149D0316K         Washer         10          189-314L1           16         NAS517-3-0         Screw         14          189-314L1           17         BG2810A0231         FOAM REMOVABLE ASSY         REF          -           18         4F2810V09031         Foam Low Density Kit         1          (1)         189-314L1           19         BG2810A08151         PANELS INSTALLATION FARTH COMPLET         REF          -           20 <t< td=""><td>6</td><td>8G2810A00111</td><td></td><td>TANK EQUIPMENT</td><td>REF</td><td></td><td></td><td>-</td></t<>                                                                                                                                                                                                                                                                                                                                                                                                                                                                                                                                                                                                                                                                                                                                                                                                                                                                                                                                                | 6  | 8G2810A00111  |                 | TANK EQUIPMENT        | REF  |               |         | -         |
| 9   M25988/1-270                                                                                                                                                                                                                                                                                                                                                                                                                                                                                                                                                                                                                                                                                                                                                                                                                                                                                                                                                                                                                                                                                                                                                                                                                                                                                                                                                                                                                                                                                                                                                                                                                                                                                                                                                                                                                                                                                                                                                                                                                                                                                                             | 7  | M25988/1-156  |                 | O-ring                | 1    |               |         | 189-314L1 |
| NS24693-A58                                                                                                                                                                                                                                                                                                                                                                                                                                                                                                                                                                                                                                                                                                                                                                                                                                                                                                                                                                                                                                                                                                                                                                                                                                                                                                                                                                                                                                                                                                                                                                                                                                                                                                                                                                                                                                                                                                                                                                                                                                                                                                                  | 8  | M25988/1-162  |                 | O-ring                | 1    |               |         | 189-314L1 |
| 11   862810A10111                                                                                                                                                                                                                                                                                                                                                                                                                                                                                                                                                                                                                                                                                                                                                                                                                                                                                                                                                                                                                                                                                                                                                                                                                                                                                                                                                                                                                                                                                                                                                                                                                                                                                                                                                                                                                                                                                                                                                                                                                                                                                                            | 9  | M25988/1-270  |                 | O-ring                | 1    |               |         | 189-314L1 |
| REMOVABLE PARTS                                                                                                                                                                                                                                                                                                                                                                                                                                                                                                                                                                                                                                                                                                                                                                                                                                                                                                                                                                                                                                                                                                                                                                                                                                                                                                                                                                                                                                                                                                                                                                                                                                                                                                                                                                                                                                                                                                                                                                                                                                                                                                              | 10 | MS24693-A58   |                 | Screw                 | 4    |               |         | 189-314L1 |
| TANK REMOVABLE PARTS   REF P | 11 | 8G2810A10111  |                 |                       | REF  |               |         | -         |
| MS27039-1-06   Screw   6     189-314L1     NAS1149D0316K   Washer   10     189-314L1     NAS517-3-0   Screw   14     189-314L1     REF                                                                                                                                                                                                                                                                                                                                                                                                                                                                                                                                                                                                                                                                                                                                                                                                                                                                                                                         | 12 | 8G2810A08211  |                 | TANK REMOVABLE        | REF  |               |         | -         |
| NAS1149D0316K   Washer   10     189-314L1                                                                                                                                                                                                                                                                                                                                                                                                                                                                                                                                                                                                                                                                                                                                                                                                                                                                                                                                                                                                                                                                                                                                                                                                                                                                                                                                                                                                                                                                                                                                                                                                                                                                                                                                                                                                                                                                                                                                                                                                                                                                                    | 13 | MS27039C1-08  |                 | Screw                 | 4    |               |         | 189-314L1 |
| 16         NASS17-3-0         Screw         14          189-314L1           17         8G2810A02331         FOAM REMOVABLE ASSY         REF          -           18         4F2810V09031         Foam Low Density Kit         1          (1)         189-314L1           19         8G2810A08151         Plate Removable Foam Assy         1          (1)         189-314L1           20         8G2810A10211         AUXILIARY CENTRAL TANK COMPLETE PROVISION         REF              21         8G5330A86111         PANELS INSTALLATION FUEL COMPARTMENT         REF              22         8G5330A85731         Fuel Compartment Floor Panel LHS Assy         REF              23         8G5310A38811         STRUCTURAL PROVISIONS CENTRAL AUXILIARY TANK         REF              24         MS27039-1-06         Screw         8          (2)         189-314L1           25         MS27039-1-08         Screw         9         (2)         189-314L1           26         NAS1149D0316K         Washer         17         (2)         189-31                                                                                                                                                                                                                                                                                                                                                                                                                                                                                                                                                                                                                                                                                                                                                                                                                                                                                                                                                                                                                                                                   | 14 | MS27039-1-06  |                 | Screw                 | 6    |               |         | 189-314L1 |
| FOAM REMOVABLE ASSY   REF                                                                                                                                                                                                                                                                                                                                                                                                                                                                                                                                                                                                                                                                                                                                                                                                                                                                                                                                                                                                                                                                                                                                                                                                                                                                                                                                                                                                                                                                                                                                                                                                                                                                                                                                                                                                                                                                                                                                                                                                                                                                                                    | 15 | NAS1149D0316K |                 | Washer                | 10   |               |         | 189-314L1 |
| ASSY   REF                                                                                                                                                                                                                                                                                                                                                                                                                                                                                                                                                                                                                                                                                                                                                                                                                                                                                                                                                                                                                                                                                                                                                                                                                                                                                                                                                                                                                                                                                                                                                                                                                                                                                                                                                                                                                                                                                                                                                                                                                                                                                                                   | 16 | NAS517-3-0    |                 | Screw                 | 14   |               |         | 189-314L1 |
| Plate Removable Foam Assy                                                                                                                                                                                                                                                                                                                                                                                                                                                                                                                                                                                                                                                                                                                                                                                                                                                                                                                                                                                                                                                                                                                                                                                                                                                                                                                                                                                                                                                                                                                                                                                                                                                                                                                                                                                                                                                                                                                                                                                                                                                                                                    | 17 | 8G2810A02331  |                 |                       | REF  |               |         | -         |
| Nac                                                                                                                                                                                                                                                                                                                                                                                                                                                                                                                                                                                                                                                                                                                                                                                                                                                                                                                                                                                                                                                                                                                                                                                                                                                                                                                                                                                                                                                                                                                                                                                                                                                                                                                                                                                                                                                                                                                                                                                                                                                                                                                          | 18 | 4F2810V09031  |                 | Foam Low Density Kit  | 1    |               | (1)     | 189-314L1 |
| 20         8G2810A10211         TANK COMPLETE PROVISION         REF          -           21         8G5330A86111         PANELS INSTALLATION FUEL COMPARTMENT         REF          -           22         8G5330A85731         FUEL COMPARTMENT Floor Panel LHS ASSAY PROVISIONS CENTRAL AUXILIARY TANK         REF          (5)         -           23         8G5310A38811         STRUCTURAL PROVISIONS CENTRAL AUXILIARY TANK         REF          (5)         -           24         MS27039-1-06         Screw         8          (2)         189-314L1           25         MS27039-1-08         Screw         9          (2)         189-314L1           26         NAS1149D0316K         Washer         17          (2)         189-314L1           27         8G5330A86051         Attachment Fuel Cover Panel Assy         REF          (3)         4           28         8G5330A97731         Fuel Cover Panel Assy LH         REF          (5)         -           30         8G5315A46231         Panel Assy RH         REF          (5)         -           31         8G5330P00411         FUEL COMPARTMENT RETRO MOD         R                                                                                                                                                                                                                                                                                                                                                                                                                                                                                                                                                                                                                                                                                                                                                                                                                                                                                                                                                                             | 19 | 8G2810A08151  |                 |                       | 1    |               |         | 189-314L1 |
| FUEL COMPARTMENT   REF     C   C                                                                                                                                                                                                                                                                                                                                                                                                                                                                                                                                                                                                                                                                                                                                                                                                                                                                                                                                                                                                                                                                                                                                                                                                                                                                                                                                                                                                                                                                                                                                                                                                                                                                                                                                                                                                                                                                                                                                                                                                                                                                                             | 20 | 8G2810A10211  |                 | TANK COMPLETE         | REF  |               |         | -         |
| STRUCTURAL PROVISIONS CENTRAL AUXILIARY TANK   REF     C    STRUCTURAL PROVISIONS CENTRAL AUXILIARY TANK   REF     C    SCREW   SUBJECT   SUBJEC           | 21 | 8G5330A86111  |                 |                       | REF  |               |         | -         |
| 23         8G5310A38811         PROVISIONS CENTRAL AUXILIARY TANK         REF          -           24         MS27039-1-06         Screw         8          (2)         189-314L1           25         MS27039-1-08         Screw         9          (2)         189-314L1           26         NAS1149D0316K         Washer         17          (2)         189-314L1           27         8G5330A86051         Attachment Fuel Cover Panel Accover Panel Acc                                                                                                                                                                                                                                                                                                                                                                                                           | 22 | 8G5330A85731  |                 |                       | REF  |               | (5)     | -         |
| 25       MS27039-1-08       Screw       9        (2)       189-314L1         26       NAS1149D0316K       Washer       17        (2)       189-314L1         27       8G5330A86051       Attachment Fuel Cover Panel Cover Panel Assy       REF        (2)       189-314L1         28       8G5330A97731       Fuel Cover Panel Assy       REF        (3) (4)       -         29       8G5315A46231       Panel Assy LH       REF        (5)       -         30       8G5315A51131       Panel Assy RH       REF        (5)       -         31       8G5330P00411       FUEL COMPARTMENT RETRO MOD       REF         -         32       8G5330A98551       8G5330A98551A       Plate Lower       2        (6)       -         33       8G5330A98651       8G5330A98651A       Gasket LHS       1        (6)       -                                                                                                                                                                                                                                                                                                                                                                                                                                                                                                                                                                                                                                                                                                                                                                                                                                                                                                                                                                                                                                                                                                                                                                                                                                                                                                          | 23 | 8G5310A38811  |                 | PROVISIONS CENTRAL    | REF  |               |         | -         |
| 26       NAS1149D0316K       Washer       17        (2)       189-314L1         27       8G5330A86051       Attachment Fuel Cover Panel Assy       1        (2)       189-314L1         28       8G5330A97731       Fuel Cover Panel Assy       REF        (3) (4)       -         29       8G5315A46231       Panel Assy LH       REF        (5)       -         30       8G5315A51131       Panel Assy RH       REF        (5)       -         31       8G5330P00411       FUEL COMPARTMENT RETRO MOD       REF         -         32       8G5330A98551       8G5330A98551A       Plate Lower       2        (6)       -         33       8G5330A98651       8G5330A98651A       Gasket LHS       1        (6)       -                                                                                                                                                                                                                                                                                                                                                                                                                                                                                                                                                                                                                                                                                                                                                                                                                                                                                                                                                                                                                                                                                                                                                                                                                                                                                                                                                                                                     | 24 | MS27039-1-06  |                 | Screw                 | 8    |               | (2)     | 189-314L1 |
| 27       8G5330A86051       Attachment Fuel Cover Panel Assy Panel       1        (2)       189-314L1         28       8G5330A97731       Fuel Cover Panel Assy REF        (3) (4)       -         29       8G5315A46231       Panel Assy LH       REF        (5)       -         30       8G5315A51131       Panel Assy RH       REF        (5)       -         31       8G5330P00411       FUEL COMPARTMENT RETRO MOD       REF        -         32       8G5330A98551       8G5330A98551A       Plate Lower       2        (6)       -         33       8G5330A98651       8G5330A98651A       Gasket LHS       1        (6)       -                                                                                                                                                                                                                                                                                                                                                                                                                                                                                                                                                                                                                                                                                                                                                                                                                                                                                                                                                                                                                                                                                                                                                                                                                                                                                                                                                                                                                                                                                      | 25 | MS27039-1-08  |                 | Screw                 | 9    |               | (2)     | 189-314L1 |
| 27       8G5330A86051       Panel       1        (2)       189-314L1         28       8G5330A97731       Fuel Cover Panel Assy       REF        (3) (4)       -         29       8G5315A46231       Panel Assy LH       REF        (5)       -         30       8G5315A51131       Panel Assy RH       REF        (5)       -         31       8G5330P00411       FUEL COMPARTMENT RETRO MOD       REF         -         32       8G5330A98551       8G5330A98551A       Plate Lower       2        (6)       -         33       8G5330A98651       8G5330A98651A       Gasket LHS       1        (6)       -                                                                                                                                                                                                                                                                                                                                                                                                                                                                                                                                                                                                                                                                                                                                                                                                                                                                                                                                                                                                                                                                                                                                                                                                                                                                                                                                                                                                                                                                                                                | 26 | NAS1149D0316K |                 | Washer                | 17   |               | (2)     | 189-314L1 |
| 29       8G5315A46231       Panel Assy LH       REF        (5)       -         30       8G5315A51131       Panel Assy RH       REF        (5)       -         31       8G5330P00411       FUEL COMPARTMENT RETRO MOD       REF        -         32       8G5330A98551       8G5330A98551A       Plate Lower       2        (6)       -         33       8G5330A98651       8G5330A98651A       Gasket LHS       1        (6)       -                                                                                                                                                                                                                                                                                                                                                                                                                                                                                                                                                                                                                                                                                                                                                                                                                                                                                                                                                                                                                                                                                                                                                                                                                                                                                                                                                                                                                                                                                                                                                                                                                                                                                         | 27 | 8G5330A86051  |                 |                       | 1    |               | (2)     | 189-314L1 |
| 30       8G5315A51131       Panel Assy RH       REF       (5)       -         31       8G5330P00411       FUEL COMPARTMENT RETRO MOD       REF        -         32       8G5330A98551       8G5330A98551A       Plate Lower       2                                                                                                                                                                                                                                                                                                                                                                                                                                                                                                                                                                                                                                                                                                                                                                                                                                                                                                                                                                                                                                                                                                                                                                                                                                                                                                                                                                                                                                                                                                                                                                                                                                                                                                                                                                                                                                                                                          | 28 | 8G5330A97731  |                 | Fuel Cover Panel Assy | REF  |               | (3) (4) | -         |
| 31         8G5330P00411         FUEL COMPARTMENT RETRO MOD         REF         -         -           32         8G5330A98551         8G5330A98551A         Plate Lower         2          (6)         -           33         8G5330A98651         8G5330A98651A         Gasket LHS         1          (6)         -                                                                                                                                                                                                                                                                                                                                                                                                                                                                                                                                                                                                                                                                                                                                                                                                                                                                                                                                                                                                                                                                                                                                                                                                                                                                                                                                                                                                                                                                                                                                                                                                                                                                                                                                                                                                          | 29 | 8G5315A46231  |                 | Panel Assy LH         | REF  |               | (5)     | -         |
| RETRO MOD         32       8G5330A98551       8G5330A98551A       Plate Lower       2        (6)       -         33       8G5330A98651       8G5330A98651A       Gasket LHS       1        (6)       -                                                                                                                                                                                                                                                                                                                                                                                                                                                                                                                                                                                                                                                                                                                                                                                                                                                                                                                                                                                                                                                                                                                                                                                                                                                                                                                                                                                                                                                                                                                                                                                                                                                                                                                                                                                                                                                                                                                       | 30 | 8G5315A51131  |                 | Panel Assy RH         | REF  |               | (5)     | -         |
| 33 8G5330A98651 8G5330A98651A Gasket LHS 1 (6) -                                                                                                                                                                                                                                                                                                                                                                                                                                                                                                                                                                                                                                                                                                                                                                                                                                                                                                                                                                                                                                                                                                                                                                                                                                                                                                                                                                                                                                                                                                                                                                                                                                                                                                                                                                                                                                                                                                                                                                                                                                                                             | 31 | 8G5330P00411  |                 |                       | REF  |               |         | -         |
| ( )                                                                                                                                                                                                                                                                                                                                                                                                                                                                                                                                                                                                                                                                                                                                                                                                                                                                                                                                                                                                                                                                                                                                                                                                                                                                                                                                                                                                                                                                                                                                                                                                                                                                                                                                                                                                                                                                                                                                                                                                                                                                                                                          | 32 | 8G5330A98551  | 8G5330A98551A   | Plate Lower           | 2    |               | (6)     | -         |
| 34 8G5330A98751 8G5330A98751A Gasket RHS 1 (6) -                                                                                                                                                                                                                                                                                                                                                                                                                                                                                                                                                                                                                                                                                                                                                                                                                                                                                                                                                                                                                                                                                                                                                                                                                                                                                                                                                                                                                                                                                                                                                                                                                                                                                                                                                                                                                                                                                                                                                                                                                                                                             | 33 | 8G5330A98651  | 8G5330A98651A   | Gasket LHS            | 1    |               | (6)     | -         |
|                                                                                                                                                                                                                                                                                                                                                                                                                                                                                                                                                                                                                                                                                                                                                                                                                                                                                                                                                                                                                                                                                                                                                                                                                                                                                                                                                                                                                                                                                                                                                                                                                                                                                                                                                                                                                                                                                                                                                                                                                                                                                                                              | 34 | 8G5330A98751  | 8G5330A98751A   | Gasket RHS            | 1    |               | (6)     | -         |

#### **NOTES**

- (1) This item contains qty 1 of P/N 512476, 512477 and 512478.
- (2) Required only for installation of the upper panel assy 8G5330A97731.
- (3) Required only when the auxiliary tank is not installed and shall replace the upper panel assy P/N 8G2810A02732, called into removable parts P/N 8G2810A08211 using the existing fasteners.
- (4) Rework from basic panel P/N 8G5330A31031. The basic panel was supplied with the helicopter.
- (5) This item will not be supplied. It is already installed on the helicopter.
- (6) This item is required only for helicopters S/N 49064, S/N 49065, S/N 49066 and S/N 49067.
- (7) Item to be procured as local supply.