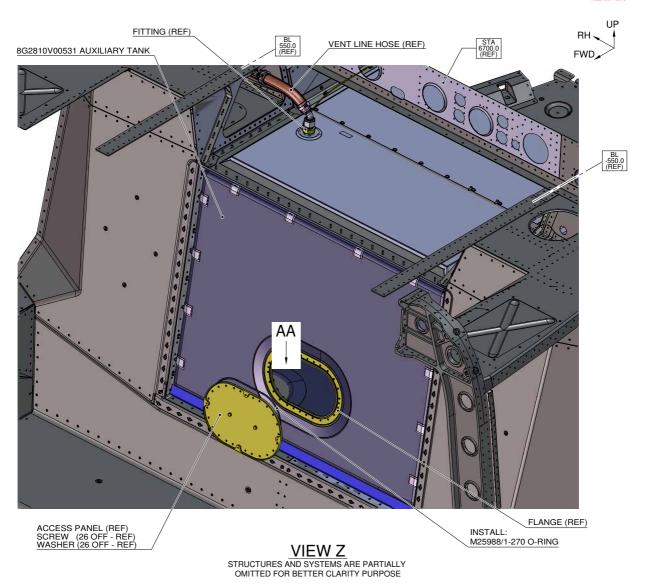

## E. DESCRIPTION

Leonardo helicopter issued this Service Bulletin to give instruction on how to upgrade from kit "auxiliary central tank" P/N 8G2810F00111 to kit "auxiliary central tank" P/N 8G2810F00112. The main difference of the new kit in comparison with the previous one is Foam Removable Assembly. In this component the three Foams, already enclosed in the old P/N, are bonded to a pre-cured plate consisting of 2 plies of Kevlar and new holes are drilled, in order to fix the bonded foam removable assembly to the structure through screws.