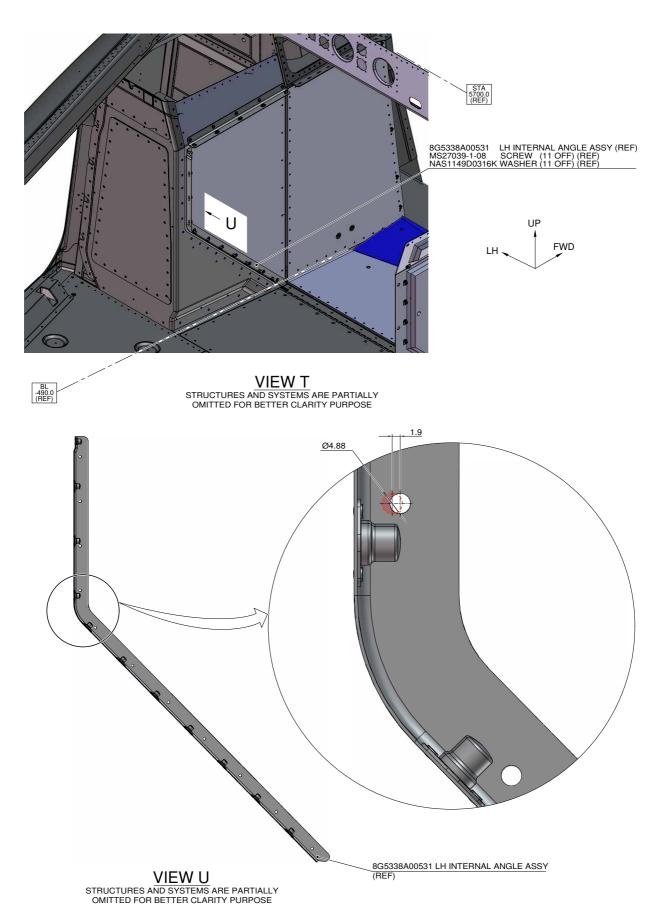

## A.1 PARTS

|                                                                                                                                                                                                                                                                                                                                                                                                                                                                                                                                                                                                                                                                                                                                                                                                                                                                                                                                                                                                                                                                                                                                                                                                                                                                                                                                                                                                                                                                                                                                                                                                                                                                                                                                                                                                                                                                                                                                                                                                                                                                                                                              | #  | P/N           | ALTERNATIVE P/N | DESCRIPTION           | Q.TY | Q.TY LVL NOTE |         | LOG P/N   |
|------------------------------------------------------------------------------------------------------------------------------------------------------------------------------------------------------------------------------------------------------------------------------------------------------------------------------------------------------------------------------------------------------------------------------------------------------------------------------------------------------------------------------------------------------------------------------------------------------------------------------------------------------------------------------------------------------------------------------------------------------------------------------------------------------------------------------------------------------------------------------------------------------------------------------------------------------------------------------------------------------------------------------------------------------------------------------------------------------------------------------------------------------------------------------------------------------------------------------------------------------------------------------------------------------------------------------------------------------------------------------------------------------------------------------------------------------------------------------------------------------------------------------------------------------------------------------------------------------------------------------------------------------------------------------------------------------------------------------------------------------------------------------------------------------------------------------------------------------------------------------------------------------------------------------------------------------------------------------------------------------------------------------------------------------------------------------------------------------------------------------|----|---------------|-----------------|-----------------------|------|---------------|---------|-----------|
| SOFT LINER   SOFT LINER   SOFT LINER   SOFT LINER   AVACPA3C2P   Anchor Nut                                                                                                                                                                                                                                                                                                                                                                                                                                                                                                                                                                                                                                                                                                                                                                                                                                                                                                                                                                                                                                                                                                                                                                                                                                                                                                                                                                                                                                                                                                                                                                                                                                                                                                                                                                                                                                                                                                                                                                                                                                                  | 1  | 8G2810F00112  |                 | _                     | REF  | REF .         |         | -         |
| Ad A28A3C08   Screw   46     189-314L1                                                                                                                                                                                                                                                                                                                                                                                                                                                                                                                                                                                                                                                                                                                                                                                                                                                                                                                                                                                                                                                                                                                                                                                                                                                                                                                                                                                                                                                                                                                                                                                                                                                                                                                                                                                                                                                                                                                                                                                                                                                                                       | 2  | 8G2580A27712  |                 | SOFT LINER            | REF  |               |         | -         |
| Fuel Auxiliary Tank Soft Liner                                                                                                                                                                                                                                                                                                                                                                                                                                                                                                                                                                                                                                                                                                                                                                                                                                                                                                                                                                                                                                                                                                                                                                                                                                                                                                                                                                                                                                                                                                                                                                                                                                                                                                                                                                                                                                                                                                                                                                                                                                                                                               | 3  | A407A3C2P     |                 | Anchor Nut            | 1    |               |         | 189-314L1 |
| Section                                                                                                                                                                                                                                                                                                                                                                                                                                                                                                                                                                                                                                                                                                                                                                                                                                                                                                                                                                                                                                                                                                                                                                                                                                                                                                                                                                                                                                                                                                                                                                                                                                                                                                                                                                                                                                                                                                                                                                                                                                                                                                                      | 4  | A428A3C08     |                 |                       | 46   |               |         | 189-314L1 |
|                                                                                                                                                                                                                                                                                                                                                                                                                                                                                                                                                                                                                                                                                                                                                                                                                                                                                                                                                                                                                                                                                                                                                                                                                                                                                                                                                                                                                                                                                                                                                                                                                                                                                                                                                                                                                                                                                                                                                                                                                                                                                                                              | 5  | 8G2580V00632  |                 |                       | 1    |               |         | 189-314L1 |
| 8         M25988/1-162         O-ring         1          189-314L1           9         M25988/1-270         O-ring         1          189-314L1           10         MS24693-A56         Screw         4          189-314L1           11         BG2810A10111         AUXILIARY TANK REMOVABLE PARTS         REF          -           12         BG2810A08211         AUXILIARY CENTRAL PARTS         REF          -           13         MS27039-1-08         Screw         4          189-314L1           14         MS27039-1-06         Screw         6          189-314L1           15         NAS1149D0316K         Washer         10          189-314L1           16         NAS517-3-0         Screw         14          189-314L1           17         BG2810A0231         FOAM REMOVABLE ASSY         REF          -           18         4F2810V09031         Foam Low Density Kit         1          (1)         189-314L1           19         BG2810A08151         PANELS INSTALLATION FARTH COMPLET         REF          -           20 <t< td=""><td>6</td><td>8G2810A00111</td><td></td><td>TANK EQUIPMENT</td><td>REF</td><td></td><td></td><td>-</td></t<>                                                                                                                                                                                                                                                                                                                                                                                                                                                                                                                                                                                                                                                                                                                                                                                                                                                                                                                                                | 6  | 8G2810A00111  |                 | TANK EQUIPMENT        | REF  |               |         | -         |
| 9   M25988/1-270                                                                                                                                                                                                                                                                                                                                                                                                                                                                                                                                                                                                                                                                                                                                                                                                                                                                                                                                                                                                                                                                                                                                                                                                                                                                                                                                                                                                                                                                                                                                                                                                                                                                                                                                                                                                                                                                                                                                                                                                                                                                                                             | 7  | M25988/1-156  |                 | O-ring                | 1    |               |         | 189-314L1 |
| NS24693-A58                                                                                                                                                                                                                                                                                                                                                                                                                                                                                                                                                                                                                                                                                                                                                                                                                                                                                                                                                                                                                                                                                                                                                                                                                                                                                                                                                                                                                                                                                                                                                                                                                                                                                                                                                                                                                                                                                                                                                                                                                                                                                                                  | 8  | M25988/1-162  |                 | O-ring                | 1    |               |         | 189-314L1 |
| 11   862810A10111                                                                                                                                                                                                                                                                                                                                                                                                                                                                                                                                                                                                                                                                                                                                                                                                                                                                                                                                                                                                                                                                                                                                                                                                                                                                                                                                                                                                                                                                                                                                                                                                                                                                                                                                                                                                                                                                                                                                                                                                                                                                                                            | 9  | M25988/1-270  |                 | O-ring                | 1    |               |         | 189-314L1 |
| REMOVABLE PARTS                                                                                                                                                                                                                                                                                                                                                                                                                                                                                                                                                                                                                                                                                                                                                                                                                                                                                                                                                                                                                                                                                                                                                                                                                                                                                                                                                                                                                                                                                                                                                                                                                                                                                                                                                                                                                                                                                                                                                                                                                                                                                                              | 10 | MS24693-A58   |                 | Screw                 | 4    |               |         | 189-314L1 |
| TANK REMOVABLE PARTS   REF P | 11 | 8G2810A10111  |                 |                       | REF  |               |         | -         |
| MS27039-1-06   Screw   6     189-314L1     NAS1149D0316K   Washer   10     189-314L1     NAS517-3-0   Screw   14     189-314L1     REF                                                                                                                                                                                                                                                                                                                                                                                                                                                                                                                                                                                                                                                                                                                                                                                                                                                                                                                         | 12 | 8G2810A08211  |                 | TANK REMOVABLE        | REF  |               |         | -         |
| NAS1149D0316K   Washer   10     189-314L1                                                                                                                                                                                                                                                                                                                                                                                                                                                                                                                                                                                                                                                                                                                                                                                                                                                                                                                                                                                                                                                                                                                                                                                                                                                                                                                                                                                                                                                                                                                                                                                                                                                                                                                                                                                                                                                                                                                                                                                                                                                                                    | 13 | MS27039C1-08  |                 | Screw                 | 4    |               |         | 189-314L1 |
| 16         NASS17-3-0         Screw         14          189-314L1           17         8G2810A02331         FOAM REMOVABLE ASSY         REF          -           18         4F2810V09031         Foam Low Density Kit         1          (1)         189-314L1           19         8G2810A08151         Plate Removable Foam Assy         1          (1)         189-314L1           20         8G2810A10211         AUXILIARY CENTRAL TANK COMPLETE PROVISION         REF              21         8G5330A86111         PANELS INSTALLATION FUEL COMPARTMENT         REF              22         8G5330A85731         Fuel Compartment Floor Panel LHS Assy         REF              23         8G5310A38811         STRUCTURAL PROVISIONS CENTRAL AUXILIARY TANK         REF              24         MS27039-1-06         Screw         8          (2)         189-314L1           25         MS27039-1-08         Screw         9         (2)         189-314L1           26         NAS1149D0316K         Washer         17         (2)         189-31                                                                                                                                                                                                                                                                                                                                                                                                                                                                                                                                                                                                                                                                                                                                                                                                                                                                                                                                                                                                                                                                   | 14 | MS27039-1-06  |                 | Screw                 | 6    |               |         | 189-314L1 |
| FOAM REMOVABLE ASSY   REF                                                                                                                                                                                                                                                                                                                                                                                                                                                                                                                                                                                                                                                                                                                                                                                                                                                                                                                                                                                                                                                                                                                                                                                                                                                                                                                                                                                                                                                                                                                                                                                                                                                                                                                                                                                                                                                                                                                                                                                                                                                                                                    | 15 | NAS1149D0316K |                 | Washer                | 10   |               |         | 189-314L1 |
| ASSY   REF                                                                                                                                                                                                                                                                                                                                                                                                                                                                                                                                                                                                                                                                                                                                                                                                                                                                                                                                                                                                                                                                                                                                                                                                                                                                                                                                                                                                                                                                                                                                                                                                                                                                                                                                                                                                                                                                                                                                                                                                                                                                                                                   | 16 | NAS517-3-0    |                 | Screw                 | 14   |               |         | 189-314L1 |
| Plate Removable Foam Assy                                                                                                                                                                                                                                                                                                                                                                                                                                                                                                                                                                                                                                                                                                                                                                                                                                                                                                                                                                                                                                                                                                                                                                                                                                                                                                                                                                                                                                                                                                                                                                                                                                                                                                                                                                                                                                                                                                                                                                                                                                                                                                    | 17 | 8G2810A02331  |                 |                       | REF  |               |         | -         |
| Nac                                                                                                                                                                                                                                                                                                                                                                                                                                                                                                                                                                                                                                                                                                                                                                                                                                                                                                                                                                                                                                                                                                                                                                                                                                                                                                                                                                                                                                                                                                                                                                                                                                                                                                                                                                                                                                                                                                                                                                                                                                                                                                                          | 18 | 4F2810V09031  |                 | Foam Low Density Kit  | 1    |               | (1)     | 189-314L1 |
| 20         8G2810A10211         TANK COMPLETE PROVISION         REF          -           21         8G5330A86111         PANELS INSTALLATION FUEL COMPARTMENT         REF          -           22         8G5330A85731         FUEL COMPARTMENT Floor Panel LHS ASSAY PROVISIONS CENTRAL AUXILIARY TANK         REF          (5)         -           23         8G5310A38811         STRUCTURAL PROVISIONS CENTRAL AUXILIARY TANK         REF          (5)         -           24         MS27039-1-06         Screw         8          (2)         189-314L1           25         MS27039-1-08         Screw         9          (2)         189-314L1           26         NAS1149D0316K         Washer         17          (2)         189-314L1           27         8G5330A86051         Attachment Fuel Cover Panel Assy         REF          (3)         4           28         8G5330A97731         Fuel Cover Panel Assy LH         REF          (5)         -           30         8G5315A46231         Panel Assy RH         REF          (5)         -           31         8G5330P00411         FUEL COMPARTMENT RETRO MOD         R                                                                                                                                                                                                                                                                                                                                                                                                                                                                                                                                                                                                                                                                                                                                                                                                                                                                                                                                                                             | 19 | 8G2810A08151  |                 |                       | 1    |               |         | 189-314L1 |
| FUEL COMPARTMENT   REF     C   C                                                                                                                                                                                                                                                                                                                                                                                                                                                                                                                                                                                                                                                                                                                                                                                                                                                                                                                                                                                                                                                                                                                                                                                                                                                                                                                                                                                                                                                                                                                                                                                                                                                                                                                                                                                                                                                                                                                                                                                                                                                                                             | 20 | 8G2810A10211  |                 | TANK COMPLETE         | REF  |               |         | -         |
| STRUCTURAL PROVISIONS CENTRAL AUXILIARY TANK   REF     C    STRUCTURAL PROVISIONS CENTRAL AUXILIARY TANK   REF     C    SCREW   SUBJECT   SUBJEC           | 21 | 8G5330A86111  |                 |                       | REF  |               |         | -         |
| 23         8G5310A38811         PROVISIONS CENTRAL AUXILIARY TANK         REF          -           24         MS27039-1-06         Screw         8          (2)         189-314L1           25         MS27039-1-08         Screw         9          (2)         189-314L1           26         NAS1149D0316K         Washer         17          (2)         189-314L1           27         8G5330A86051         Attachment Fuel Cover Panel Accover Panel Acc                                                                                                                                                                                                                                                                                                                                                                                                           | 22 | 8G5330A85731  |                 |                       | REF  |               | (5)     | -         |
| 25       MS27039-1-08       Screw       9        (2)       189-314L1         26       NAS1149D0316K       Washer       17        (2)       189-314L1         27       8G5330A86051       Attachment Fuel Cover Panel Cover Panel Assy       REF        (2)       189-314L1         28       8G5330A97731       Fuel Cover Panel Assy       REF        (3) (4)       -         29       8G5315A46231       Panel Assy LH       REF        (5)       -         30       8G5315A51131       Panel Assy RH       REF        (5)       -         31       8G5330P00411       FUEL COMPARTMENT RETRO MOD       REF         -         32       8G5330A98551       8G5330A98551A       Plate Lower       2        (6)       -         33       8G5330A98651       8G5330A98651A       Gasket LHS       1        (6)       -                                                                                                                                                                                                                                                                                                                                                                                                                                                                                                                                                                                                                                                                                                                                                                                                                                                                                                                                                                                                                                                                                                                                                                                                                                                                                                          | 23 | 8G5310A38811  |                 | PROVISIONS CENTRAL    | REF  |               |         | -         |
| 26       NAS1149D0316K       Washer       17        (2)       189-314L1         27       8G5330A86051       Attachment Fuel Cover Panel Assy       1        (2)       189-314L1         28       8G5330A97731       Fuel Cover Panel Assy       REF        (3) (4)       -         29       8G5315A46231       Panel Assy LH       REF        (5)       -         30       8G5315A51131       Panel Assy RH       REF        (5)       -         31       8G5330P00411       FUEL COMPARTMENT RETRO MOD       REF         -         32       8G5330A98551       8G5330A98551A       Plate Lower       2        (6)       -         33       8G5330A98651       8G5330A98651A       Gasket LHS       1        (6)       -                                                                                                                                                                                                                                                                                                                                                                                                                                                                                                                                                                                                                                                                                                                                                                                                                                                                                                                                                                                                                                                                                                                                                                                                                                                                                                                                                                                                     | 24 | MS27039-1-06  |                 | Screw                 | 8    |               | (2)     | 189-314L1 |
| 27       8G5330A86051       Attachment Fuel Cover Panel Assy Panel       1        (2)       189-314L1         28       8G5330A97731       Fuel Cover Panel Assy REF        (3) (4)       -         29       8G5315A46231       Panel Assy LH       REF        (5)       -         30       8G5315A51131       Panel Assy RH       REF        (5)       -         31       8G5330P00411       FUEL COMPARTMENT RETRO MOD       REF        -         32       8G5330A98551       8G5330A98551A       Plate Lower       2        (6)       -         33       8G5330A98651       8G5330A98651A       Gasket LHS       1        (6)       -                                                                                                                                                                                                                                                                                                                                                                                                                                                                                                                                                                                                                                                                                                                                                                                                                                                                                                                                                                                                                                                                                                                                                                                                                                                                                                                                                                                                                                                                                      | 25 | MS27039-1-08  |                 | Screw                 | 9    |               | (2)     | 189-314L1 |
| 27       8G5330A86051       Panel       1        (2)       189-314L1         28       8G5330A97731       Fuel Cover Panel Assy       REF        (3) (4)       -         29       8G5315A46231       Panel Assy LH       REF        (5)       -         30       8G5315A51131       Panel Assy RH       REF        (5)       -         31       8G5330P00411       FUEL COMPARTMENT RETRO MOD       REF         -         32       8G5330A98551       8G5330A98551A       Plate Lower       2        (6)       -         33       8G5330A98651       8G5330A98651A       Gasket LHS       1        (6)       -                                                                                                                                                                                                                                                                                                                                                                                                                                                                                                                                                                                                                                                                                                                                                                                                                                                                                                                                                                                                                                                                                                                                                                                                                                                                                                                                                                                                                                                                                                                | 26 | NAS1149D0316K |                 | Washer                | 17   |               | (2)     | 189-314L1 |
| 29       8G5315A46231       Panel Assy LH       REF        (5)       -         30       8G5315A51131       Panel Assy RH       REF        (5)       -         31       8G5330P00411       FUEL COMPARTMENT RETRO MOD       REF        -         32       8G5330A98551       8G5330A98551A       Plate Lower       2        (6)       -         33       8G5330A98651       8G5330A98651A       Gasket LHS       1        (6)       -                                                                                                                                                                                                                                                                                                                                                                                                                                                                                                                                                                                                                                                                                                                                                                                                                                                                                                                                                                                                                                                                                                                                                                                                                                                                                                                                                                                                                                                                                                                                                                                                                                                                                         | 27 | 8G5330A86051  |                 |                       | 1    |               | (2)     | 189-314L1 |
| 30       8G5315A51131       Panel Assy RH       REF       (5)       -         31       8G5330P00411       FUEL COMPARTMENT RETRO MOD       REF        -         32       8G5330A98551       8G5330A98551A       Plate Lower       2                                                                                                                                                                                                                                                                                                                                                                                                                                                                                                                                                                                                                                                                                                                                                                                                                                                                                                                                                                                                                                                                                                                                                                                                                                                                                                                                                                                                                                                                                                                                                                                                                                                                                                                                                                                                                                                                                          | 28 | 8G5330A97731  |                 | Fuel Cover Panel Assy | REF  |               | (3) (4) | -         |
| 31         8G5330P00411         FUEL COMPARTMENT RETRO MOD         REF         -         -           32         8G5330A98551         8G5330A98551A         Plate Lower         2          (6)         -           33         8G5330A98651         8G5330A98651A         Gasket LHS         1          (6)         -                                                                                                                                                                                                                                                                                                                                                                                                                                                                                                                                                                                                                                                                                                                                                                                                                                                                                                                                                                                                                                                                                                                                                                                                                                                                                                                                                                                                                                                                                                                                                                                                                                                                                                                                                                                                          | 29 | 8G5315A46231  |                 | Panel Assy LH         | REF  |               | (5)     | -         |
| RETRO MOD         32       8G5330A98551       8G5330A98551A       Plate Lower       2        (6)       -         33       8G5330A98651       8G5330A98651A       Gasket LHS       1        (6)       -                                                                                                                                                                                                                                                                                                                                                                                                                                                                                                                                                                                                                                                                                                                                                                                                                                                                                                                                                                                                                                                                                                                                                                                                                                                                                                                                                                                                                                                                                                                                                                                                                                                                                                                                                                                                                                                                                                                       | 30 | 8G5315A51131  |                 | Panel Assy RH         | REF  |               | (5)     | -         |
| 33 8G5330A98651 8G5330A98651A Gasket LHS 1 (6) -                                                                                                                                                                                                                                                                                                                                                                                                                                                                                                                                                                                                                                                                                                                                                                                                                                                                                                                                                                                                                                                                                                                                                                                                                                                                                                                                                                                                                                                                                                                                                                                                                                                                                                                                                                                                                                                                                                                                                                                                                                                                             | 31 | 8G5330P00411  |                 |                       | REF  |               |         | -         |
| ( )                                                                                                                                                                                                                                                                                                                                                                                                                                                                                                                                                                                                                                                                                                                                                                                                                                                                                                                                                                                                                                                                                                                                                                                                                                                                                                                                                                                                                                                                                                                                                                                                                                                                                                                                                                                                                                                                                                                                                                                                                                                                                                                          | 32 | 8G5330A98551  | 8G5330A98551A   | Plate Lower           | 2    |               | (6)     | -         |
| 34 8G5330A98751 8G5330A98751A Gasket RHS 1 (6) -                                                                                                                                                                                                                                                                                                                                                                                                                                                                                                                                                                                                                                                                                                                                                                                                                                                                                                                                                                                                                                                                                                                                                                                                                                                                                                                                                                                                                                                                                                                                                                                                                                                                                                                                                                                                                                                                                                                                                                                                                                                                             | 33 | 8G5330A98651  | 8G5330A98651A   | Gasket LHS            | 1    |               | (6)     | -         |
|                                                                                                                                                                                                                                                                                                                                                                                                                                                                                                                                                                                                                                                                                                                                                                                                                                                                                                                                                                                                                                                                                                                                                                                                                                                                                                                                                                                                                                                                                                                                                                                                                                                                                                                                                                                                                                                                                                                                                                                                                                                                                                                              | 34 | 8G5330A98751  | 8G5330A98751A   | Gasket RHS            | 1    |               | (6)     | -         |