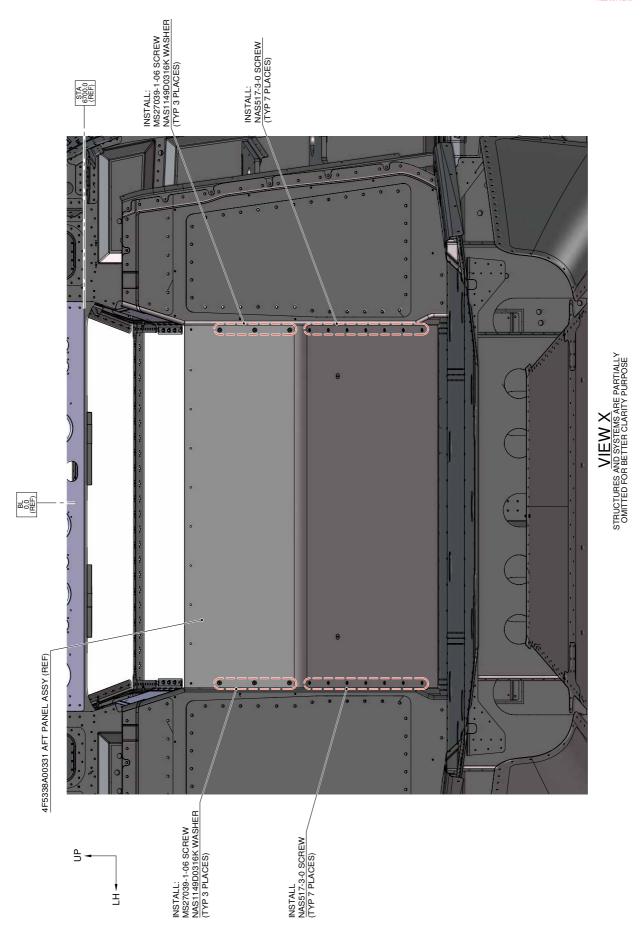

## A.1 PARTS

|                                                                                                                                                                                                                                                                                                                                                                                                                                                                                                                                                                                                                                                                                                                                                                                                                                                                                                                                                                                                                                                                                                                                                                                                                                                                                                                                                                                                                                                                                                                                                                                                                                                                                                                                                                                                                                                                                                                                                                                                                                                                                                                              | #  | P/N           | ALTERNATIVE P/N | DESCRIPTION           | Q.TY | Q.TY LVL NOTE |         | LOG P/N   |
|------------------------------------------------------------------------------------------------------------------------------------------------------------------------------------------------------------------------------------------------------------------------------------------------------------------------------------------------------------------------------------------------------------------------------------------------------------------------------------------------------------------------------------------------------------------------------------------------------------------------------------------------------------------------------------------------------------------------------------------------------------------------------------------------------------------------------------------------------------------------------------------------------------------------------------------------------------------------------------------------------------------------------------------------------------------------------------------------------------------------------------------------------------------------------------------------------------------------------------------------------------------------------------------------------------------------------------------------------------------------------------------------------------------------------------------------------------------------------------------------------------------------------------------------------------------------------------------------------------------------------------------------------------------------------------------------------------------------------------------------------------------------------------------------------------------------------------------------------------------------------------------------------------------------------------------------------------------------------------------------------------------------------------------------------------------------------------------------------------------------------|----|---------------|-----------------|-----------------------|------|---------------|---------|-----------|
| SOFT LINER   SOFT LINER   SOFT LINER   SOFT LINER   AVACPA3C2P   Anchor Nut                                                                                                                                                                                                                                                                                                                                                                                                                                                                                                                                                                                                                                                                                                                                                                                                                                                                                                                                                                                                                                                                                                                                                                                                                                                                                                                                                                                                                                                                                                                                                                                                                                                                                                                                                                                                                                                                                                                                                                                                                                                  | 1  | 8G2810F00112  |                 | _                     | REF  | REF .         |         | -         |
| Ad A28A3C08   Screw   46     189-314L1                                                                                                                                                                                                                                                                                                                                                                                                                                                                                                                                                                                                                                                                                                                                                                                                                                                                                                                                                                                                                                                                                                                                                                                                                                                                                                                                                                                                                                                                                                                                                                                                                                                                                                                                                                                                                                                                                                                                                                                                                                                                                       | 2  | 8G2580A27712  |                 | SOFT LINER            | REF  |               |         | -         |
| Fuel Auxiliary Tank Soft Liner                                                                                                                                                                                                                                                                                                                                                                                                                                                                                                                                                                                                                                                                                                                                                                                                                                                                                                                                                                                                                                                                                                                                                                                                                                                                                                                                                                                                                                                                                                                                                                                                                                                                                                                                                                                                                                                                                                                                                                                                                                                                                               | 3  | A407A3C2P     |                 | Anchor Nut            | 1    |               |         | 189-314L1 |
| Section                                                                                                                                                                                                                                                                                                                                                                                                                                                                                                                                                                                                                                                                                                                                                                                                                                                                                                                                                                                                                                                                                                                                                                                                                                                                                                                                                                                                                                                                                                                                                                                                                                                                                                                                                                                                                                                                                                                                                                                                                                                                                                                      | 4  | A428A3C08     |                 |                       | 46   |               |         | 189-314L1 |
|                                                                                                                                                                                                                                                                                                                                                                                                                                                                                                                                                                                                                                                                                                                                                                                                                                                                                                                                                                                                                                                                                                                                                                                                                                                                                                                                                                                                                                                                                                                                                                                                                                                                                                                                                                                                                                                                                                                                                                                                                                                                                                                              | 5  | 8G2580V00632  |                 |                       | 1    |               |         | 189-314L1 |
| 8         M25988/1-162         O-ring         1          189-314L1           9         M25988/1-270         O-ring         1          189-314L1           10         MS24693-A56         Screw         4          189-314L1           11         BG2810A10111         AUXILIARY TANK REMOVABLE PARTS         REF          -           12         BG2810A08211         AUXILIARY CENTRAL PARTS         REF          -           13         MS27039-1-08         Screw         4          189-314L1           14         MS27039-1-06         Screw         6          189-314L1           15         NAS1149D0316K         Washer         10          189-314L1           16         NAS517-3-0         Screw         14          189-314L1           17         BG2810A0231         FOAM REMOVABLE ASSY         REF          -           18         4F2810V09031         Foam Low Density Kit         1          (1)         189-314L1           19         BG2810A08151         PANELS INSTALLATION FARTH COMPLET         REF          -           20 <t< td=""><td>6</td><td>8G2810A00111</td><td></td><td>TANK EQUIPMENT</td><td>REF</td><td></td><td></td><td>-</td></t<>                                                                                                                                                                                                                                                                                                                                                                                                                                                                                                                                                                                                                                                                                                                                                                                                                                                                                                                                                | 6  | 8G2810A00111  |                 | TANK EQUIPMENT        | REF  |               |         | -         |
| 9   M25988/1-270                                                                                                                                                                                                                                                                                                                                                                                                                                                                                                                                                                                                                                                                                                                                                                                                                                                                                                                                                                                                                                                                                                                                                                                                                                                                                                                                                                                                                                                                                                                                                                                                                                                                                                                                                                                                                                                                                                                                                                                                                                                                                                             | 7  | M25988/1-156  |                 | O-ring                | 1    |               |         | 189-314L1 |
| NS24693-A58                                                                                                                                                                                                                                                                                                                                                                                                                                                                                                                                                                                                                                                                                                                                                                                                                                                                                                                                                                                                                                                                                                                                                                                                                                                                                                                                                                                                                                                                                                                                                                                                                                                                                                                                                                                                                                                                                                                                                                                                                                                                                                                  | 8  | M25988/1-162  |                 | O-ring                | 1    |               |         | 189-314L1 |
| 11   862810A10111                                                                                                                                                                                                                                                                                                                                                                                                                                                                                                                                                                                                                                                                                                                                                                                                                                                                                                                                                                                                                                                                                                                                                                                                                                                                                                                                                                                                                                                                                                                                                                                                                                                                                                                                                                                                                                                                                                                                                                                                                                                                                                            | 9  | M25988/1-270  |                 | O-ring                | 1    |               |         | 189-314L1 |
| REMOVABLE PARTS                                                                                                                                                                                                                                                                                                                                                                                                                                                                                                                                                                                                                                                                                                                                                                                                                                                                                                                                                                                                                                                                                                                                                                                                                                                                                                                                                                                                                                                                                                                                                                                                                                                                                                                                                                                                                                                                                                                                                                                                                                                                                                              | 10 | MS24693-A58   |                 | Screw                 | 4    |               |         | 189-314L1 |
| TANK REMOVABLE PARTS   REF P | 11 | 8G2810A10111  |                 |                       | REF  |               |         | -         |
| MS27039-1-06   Screw   6     189-314L1     NAS1149D0316K   Washer   10     189-314L1     NAS517-3-0   Screw   14     189-314L1     REF                                                                                                                                                                                                                                                                                                                                                                                                                                                                                                                                                                                                                                                                                                                                                                                                                                                                                                                         | 12 | 8G2810A08211  |                 | TANK REMOVABLE        | REF  |               |         | -         |
| NAS1149D0316K   Washer   10     189-314L1                                                                                                                                                                                                                                                                                                                                                                                                                                                                                                                                                                                                                                                                                                                                                                                                                                                                                                                                                                                                                                                                                                                                                                                                                                                                                                                                                                                                                                                                                                                                                                                                                                                                                                                                                                                                                                                                                                                                                                                                                                                                                    | 13 | MS27039C1-08  |                 | Screw                 | 4    |               |         | 189-314L1 |
| 16         NASS17-3-0         Screw         14          189-314L1           17         8G2810A02331         FOAM REMOVABLE ASSY         REF          -           18         4F2810V09031         Foam Low Density Kit         1          (1)         189-314L1           19         8G2810A08151         Plate Removable Foam Assy         1          (1)         189-314L1           20         8G2810A10211         AUXILIARY CENTRAL TANK COMPLETE PROVISION         REF              21         8G5330A86111         PANELS INSTALLATION FUEL COMPARTMENT         REF              22         8G5330A85731         Fuel Compartment Floor Panel LHS Assy         REF              23         8G5310A38811         STRUCTURAL PROVISIONS CENTRAL AUXILIARY TANK         REF              24         MS27039-1-06         Screw         8          (2)         189-314L1           25         MS27039-1-08         Screw         9         (2)         189-314L1           26         NAS1149D0316K         Washer         17         (2)         189-31                                                                                                                                                                                                                                                                                                                                                                                                                                                                                                                                                                                                                                                                                                                                                                                                                                                                                                                                                                                                                                                                   | 14 | MS27039-1-06  |                 | Screw                 | 6    |               |         | 189-314L1 |
| FOAM REMOVABLE ASSY   REF                                                                                                                                                                                                                                                                                                                                                                                                                                                                                                                                                                                                                                                                                                                                                                                                                                                                                                                                                                                                                                                                                                                                                                                                                                                                                                                                                                                                                                                                                                                                                                                                                                                                                                                                                                                                                                                                                                                                                                                                                                                                                                    | 15 | NAS1149D0316K |                 | Washer                | 10   |               |         | 189-314L1 |
| ASSY   REF                                                                                                                                                                                                                                                                                                                                                                                                                                                                                                                                                                                                                                                                                                                                                                                                                                                                                                                                                                                                                                                                                                                                                                                                                                                                                                                                                                                                                                                                                                                                                                                                                                                                                                                                                                                                                                                                                                                                                                                                                                                                                                                   | 16 | NAS517-3-0    |                 | Screw                 | 14   |               |         | 189-314L1 |
| Plate Removable Foam Assy                                                                                                                                                                                                                                                                                                                                                                                                                                                                                                                                                                                                                                                                                                                                                                                                                                                                                                                                                                                                                                                                                                                                                                                                                                                                                                                                                                                                                                                                                                                                                                                                                                                                                                                                                                                                                                                                                                                                                                                                                                                                                                    | 17 | 8G2810A02331  |                 |                       | REF  |               |         | -         |
| Nac                                                                                                                                                                                                                                                                                                                                                                                                                                                                                                                                                                                                                                                                                                                                                                                                                                                                                                                                                                                                                                                                                                                                                                                                                                                                                                                                                                                                                                                                                                                                                                                                                                                                                                                                                                                                                                                                                                                                                                                                                                                                                                                          | 18 | 4F2810V09031  |                 | Foam Low Density Kit  | 1    |               | (1)     | 189-314L1 |
| 20         8G2810A10211         TANK COMPLETE PROVISION         REF          -           21         8G5330A86111         PANELS INSTALLATION FUEL COMPARTMENT         REF          -           22         8G5330A85731         FUEL COMPARTMENT Floor Panel LHS ASSAY PROVISIONS CENTRAL AUXILIARY TANK         REF          (5)         -           23         8G5310A38811         STRUCTURAL PROVISIONS CENTRAL AUXILIARY TANK         REF          (5)         -           24         MS27039-1-06         Screw         8          (2)         189-314L1           25         MS27039-1-08         Screw         9          (2)         189-314L1           26         NAS1149D0316K         Washer         17          (2)         189-314L1           27         8G5330A86051         Attachment Fuel Cover Panel Assy         REF          (3)         4           28         8G5330A97731         Fuel Cover Panel Assy LH         REF          (5)         -           30         8G5315A46231         Panel Assy RH         REF          (5)         -           31         8G5330P00411         FUEL COMPARTMENT RETRO MOD         R                                                                                                                                                                                                                                                                                                                                                                                                                                                                                                                                                                                                                                                                                                                                                                                                                                                                                                                                                                             | 19 | 8G2810A08151  |                 |                       | 1    |               |         | 189-314L1 |
| FUEL COMPARTMENT   REF     C   C                                                                                                                                                                                                                                                                                                                                                                                                                                                                                                                                                                                                                                                                                                                                                                                                                                                                                                                                                                                                                                                                                                                                                                                                                                                                                                                                                                                                                                                                                                                                                                                                                                                                                                                                                                                                                                                                                                                                                                                                                                                                                             | 20 | 8G2810A10211  |                 | TANK COMPLETE         | REF  |               |         | -         |
| STRUCTURAL PROVISIONS CENTRAL AUXILIARY TANK   REF     C    STRUCTURAL PROVISIONS CENTRAL AUXILIARY TANK   REF     C    SCREW   SUBJECT   SUBJEC           | 21 | 8G5330A86111  |                 |                       | REF  |               |         | -         |
| 23         8G5310A38811         PROVISIONS CENTRAL AUXILIARY TANK         REF          -           24         MS27039-1-06         Screw         8          (2)         189-314L1           25         MS27039-1-08         Screw         9          (2)         189-314L1           26         NAS1149D0316K         Washer         17          (2)         189-314L1           27         8G5330A86051         Attachment Fuel Cover Panel Accover Panel Acc                                                                                                                                                                                                                                                                                                                                                                                                           | 22 | 8G5330A85731  |                 |                       | REF  |               | (5)     | -         |
| 25       MS27039-1-08       Screw       9        (2)       189-314L1         26       NAS1149D0316K       Washer       17        (2)       189-314L1         27       8G5330A86051       Attachment Fuel Cover Panel Cover Panel Assy       REF        (2)       189-314L1         28       8G5330A97731       Fuel Cover Panel Assy       REF        (3) (4)       -         29       8G5315A46231       Panel Assy LH       REF        (5)       -         30       8G5315A51131       Panel Assy RH       REF        (5)       -         31       8G5330P00411       FUEL COMPARTMENT RETRO MOD       REF         -         32       8G5330A98551       8G5330A98551A       Plate Lower       2        (6)       -         33       8G5330A98651       8G5330A98651A       Gasket LHS       1        (6)       -                                                                                                                                                                                                                                                                                                                                                                                                                                                                                                                                                                                                                                                                                                                                                                                                                                                                                                                                                                                                                                                                                                                                                                                                                                                                                                          | 23 | 8G5310A38811  |                 | PROVISIONS CENTRAL    | REF  |               |         | -         |
| 26       NAS1149D0316K       Washer       17        (2)       189-314L1         27       8G5330A86051       Attachment Fuel Cover Panel Assy       1        (2)       189-314L1         28       8G5330A97731       Fuel Cover Panel Assy       REF        (3) (4)       -         29       8G5315A46231       Panel Assy LH       REF        (5)       -         30       8G5315A51131       Panel Assy RH       REF        (5)       -         31       8G5330P00411       FUEL COMPARTMENT RETRO MOD       REF         -         32       8G5330A98551       8G5330A98551A       Plate Lower       2        (6)       -         33       8G5330A98651       8G5330A98651A       Gasket LHS       1        (6)       -                                                                                                                                                                                                                                                                                                                                                                                                                                                                                                                                                                                                                                                                                                                                                                                                                                                                                                                                                                                                                                                                                                                                                                                                                                                                                                                                                                                                     | 24 | MS27039-1-06  |                 | Screw                 | 8    |               | (2)     | 189-314L1 |
| 27       8G5330A86051       Attachment Fuel Cover Panel Assy Panel       1        (2)       189-314L1         28       8G5330A97731       Fuel Cover Panel Assy REF        (3) (4)       -         29       8G5315A46231       Panel Assy LH       REF        (5)       -         30       8G5315A51131       Panel Assy RH       REF        (5)       -         31       8G5330P00411       FUEL COMPARTMENT RETRO MOD       REF        -         32       8G5330A98551       8G5330A98551A       Plate Lower       2        (6)       -         33       8G5330A98651       8G5330A98651A       Gasket LHS       1        (6)       -                                                                                                                                                                                                                                                                                                                                                                                                                                                                                                                                                                                                                                                                                                                                                                                                                                                                                                                                                                                                                                                                                                                                                                                                                                                                                                                                                                                                                                                                                      | 25 | MS27039-1-08  |                 | Screw                 | 9    |               | (2)     | 189-314L1 |
| 27       8G5330A86051       Panel       1        (2)       189-314L1         28       8G5330A97731       Fuel Cover Panel Assy       REF        (3) (4)       -         29       8G5315A46231       Panel Assy LH       REF        (5)       -         30       8G5315A51131       Panel Assy RH       REF        (5)       -         31       8G5330P00411       FUEL COMPARTMENT RETRO MOD       REF         -         32       8G5330A98551       8G5330A98551A       Plate Lower       2        (6)       -         33       8G5330A98651       8G5330A98651A       Gasket LHS       1        (6)       -                                                                                                                                                                                                                                                                                                                                                                                                                                                                                                                                                                                                                                                                                                                                                                                                                                                                                                                                                                                                                                                                                                                                                                                                                                                                                                                                                                                                                                                                                                                | 26 | NAS1149D0316K |                 | Washer                | 17   |               | (2)     | 189-314L1 |
| 29       8G5315A46231       Panel Assy LH       REF        (5)       -         30       8G5315A51131       Panel Assy RH       REF        (5)       -         31       8G5330P00411       FUEL COMPARTMENT RETRO MOD       REF        -         32       8G5330A98551       8G5330A98551A       Plate Lower       2        (6)       -         33       8G5330A98651       8G5330A98651A       Gasket LHS       1        (6)       -                                                                                                                                                                                                                                                                                                                                                                                                                                                                                                                                                                                                                                                                                                                                                                                                                                                                                                                                                                                                                                                                                                                                                                                                                                                                                                                                                                                                                                                                                                                                                                                                                                                                                         | 27 | 8G5330A86051  |                 |                       | 1    |               | (2)     | 189-314L1 |
| 30       8G5315A51131       Panel Assy RH       REF       (5)       -         31       8G5330P00411       FUEL COMPARTMENT RETRO MOD       REF        -         32       8G5330A98551       8G5330A98551A       Plate Lower       2                                                                                                                                                                                                                                                                                                                                                                                                                                                                                                                                                                                                                                                                                                                                                                                                                                                                                                                                                                                                                                                                                                                                                                                                                                                                                                                                                                                                                                                                                                                                                                                                                                                                                                                                                                                                                                                                                          | 28 | 8G5330A97731  |                 | Fuel Cover Panel Assy | REF  |               | (3) (4) | -         |
| 31         8G5330P00411         FUEL COMPARTMENT RETRO MOD         REF         -         -           32         8G5330A98551         8G5330A98551A         Plate Lower         2          (6)         -           33         8G5330A98651         8G5330A98651A         Gasket LHS         1          (6)         -                                                                                                                                                                                                                                                                                                                                                                                                                                                                                                                                                                                                                                                                                                                                                                                                                                                                                                                                                                                                                                                                                                                                                                                                                                                                                                                                                                                                                                                                                                                                                                                                                                                                                                                                                                                                          | 29 | 8G5315A46231  |                 | Panel Assy LH         | REF  |               | (5)     | -         |
| RETRO MOD         32       8G5330A98551       8G5330A98551A       Plate Lower       2        (6)       -         33       8G5330A98651       8G5330A98651A       Gasket LHS       1        (6)       -                                                                                                                                                                                                                                                                                                                                                                                                                                                                                                                                                                                                                                                                                                                                                                                                                                                                                                                                                                                                                                                                                                                                                                                                                                                                                                                                                                                                                                                                                                                                                                                                                                                                                                                                                                                                                                                                                                                       | 30 | 8G5315A51131  |                 | Panel Assy RH         | REF  |               | (5)     | -         |
| 33 8G5330A98651 8G5330A98651A Gasket LHS 1 (6) -                                                                                                                                                                                                                                                                                                                                                                                                                                                                                                                                                                                                                                                                                                                                                                                                                                                                                                                                                                                                                                                                                                                                                                                                                                                                                                                                                                                                                                                                                                                                                                                                                                                                                                                                                                                                                                                                                                                                                                                                                                                                             | 31 | 8G5330P00411  |                 |                       | REF  |               |         | -         |
| ( )                                                                                                                                                                                                                                                                                                                                                                                                                                                                                                                                                                                                                                                                                                                                                                                                                                                                                                                                                                                                                                                                                                                                                                                                                                                                                                                                                                                                                                                                                                                                                                                                                                                                                                                                                                                                                                                                                                                                                                                                                                                                                                                          | 32 | 8G5330A98551  | 8G5330A98551A   | Plate Lower           | 2    |               | (6)     | -         |
| 34 8G5330A98751 8G5330A98751A Gasket RHS 1 (6) -                                                                                                                                                                                                                                                                                                                                                                                                                                                                                                                                                                                                                                                                                                                                                                                                                                                                                                                                                                                                                                                                                                                                                                                                                                                                                                                                                                                                                                                                                                                                                                                                                                                                                                                                                                                                                                                                                                                                                                                                                                                                             | 33 | 8G5330A98651  | 8G5330A98651A   | Gasket LHS            | 1    |               | (6)     | -         |
|                                                                                                                                                                                                                                                                                                                                                                                                                                                                                                                                                                                                                                                                                                                                                                                                                                                                                                                                                                                                                                                                                                                                                                                                                                                                                                                                                                                                                                                                                                                                                                                                                                                                                                                                                                                                                                                                                                                                                                                                                                                                                                                              | 34 | 8G5330A98751  | 8G5330A98751A   | Gasket RHS            | 1    |               | (6)     | -         |