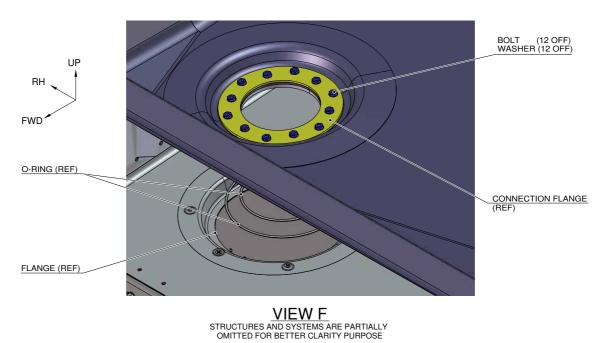

## A.1 PARTS

|                                                                                                                                                                                                                                                                                                                                                                                                                                                                                                                                                                                                                                                                                                                                                                                                                                                                                                                                                                                                                                                                                                                                                                                                                                                                                                                                                                                                                                                                                                                                                                                                                                                                                                                                                                                                                                                                                                                                                                                                                                                                                                                              | #  | P/N           | ALTERNATIVE P/N | DESCRIPTION           | Q.TY | Q.TY LVL NOTE |         | LOG P/N   |
|------------------------------------------------------------------------------------------------------------------------------------------------------------------------------------------------------------------------------------------------------------------------------------------------------------------------------------------------------------------------------------------------------------------------------------------------------------------------------------------------------------------------------------------------------------------------------------------------------------------------------------------------------------------------------------------------------------------------------------------------------------------------------------------------------------------------------------------------------------------------------------------------------------------------------------------------------------------------------------------------------------------------------------------------------------------------------------------------------------------------------------------------------------------------------------------------------------------------------------------------------------------------------------------------------------------------------------------------------------------------------------------------------------------------------------------------------------------------------------------------------------------------------------------------------------------------------------------------------------------------------------------------------------------------------------------------------------------------------------------------------------------------------------------------------------------------------------------------------------------------------------------------------------------------------------------------------------------------------------------------------------------------------------------------------------------------------------------------------------------------------|----|---------------|-----------------|-----------------------|------|---------------|---------|-----------|
| SOFT LINER   SOFT LINER   SOFT LINER   SOFT LINER   AVACPA3C2P   Anchor Nut                                                                                                                                                                                                                                                                                                                                                                                                                                                                                                                                                                                                                                                                                                                                                                                                                                                                                                                                                                                                                                                                                                                                                                                                                                                                                                                                                                                                                                                                                                                                                                                                                                                                                                                                                                                                                                                                                                                                                                                                                                                  | 1  | 8G2810F00112  |                 | _                     | REF  | REF .         |         | -         |
| Ad A28A3C08   Screw   46     189-314L1                                                                                                                                                                                                                                                                                                                                                                                                                                                                                                                                                                                                                                                                                                                                                                                                                                                                                                                                                                                                                                                                                                                                                                                                                                                                                                                                                                                                                                                                                                                                                                                                                                                                                                                                                                                                                                                                                                                                                                                                                                                                                       | 2  | 8G2580A27712  |                 | SOFT LINER            | REF  |               |         | -         |
| Fuel Auxiliary Tank Soft Liner                                                                                                                                                                                                                                                                                                                                                                                                                                                                                                                                                                                                                                                                                                                                                                                                                                                                                                                                                                                                                                                                                                                                                                                                                                                                                                                                                                                                                                                                                                                                                                                                                                                                                                                                                                                                                                                                                                                                                                                                                                                                                               | 3  | A407A3C2P     |                 | Anchor Nut            | 1    |               |         | 189-314L1 |
| Section                                                                                                                                                                                                                                                                                                                                                                                                                                                                                                                                                                                                                                                                                                                                                                                                                                                                                                                                                                                                                                                                                                                                                                                                                                                                                                                                                                                                                                                                                                                                                                                                                                                                                                                                                                                                                                                                                                                                                                                                                                                                                                                      | 4  | A428A3C08     |                 |                       | 46   |               |         | 189-314L1 |
|                                                                                                                                                                                                                                                                                                                                                                                                                                                                                                                                                                                                                                                                                                                                                                                                                                                                                                                                                                                                                                                                                                                                                                                                                                                                                                                                                                                                                                                                                                                                                                                                                                                                                                                                                                                                                                                                                                                                                                                                                                                                                                                              | 5  | 8G2580V00632  |                 |                       | 1    |               |         | 189-314L1 |
| 8         M25988/1-162         O-ring         1          189-314L1           9         M25988/1-270         O-ring         1          189-314L1           10         MS24693-A56         Screw         4          189-314L1           11         BG2810A10111         AUXILIARY TANK REMOVABLE PARTS         REF          -           12         BG2810A08211         AUXILIARY CENTRAL PARTS         REF          -           13         MS27039-1-08         Screw         4          189-314L1           14         MS27039-1-06         Screw         6          189-314L1           15         NAS1149D0316K         Washer         10          189-314L1           16         NAS517-3-0         Screw         14          189-314L1           17         BG2810A0231         FOAM REMOVABLE ASSY         REF          -           18         4F2810V09031         Foam Low Density Kit         1          (1)         189-314L1           19         BG2810A08151         PANELS INSTALLATION FARTH COMPLET         REF          -           20 <t< td=""><td>6</td><td>8G2810A00111</td><td></td><td>TANK EQUIPMENT</td><td>REF</td><td></td><td></td><td>-</td></t<>                                                                                                                                                                                                                                                                                                                                                                                                                                                                                                                                                                                                                                                                                                                                                                                                                                                                                                                                                | 6  | 8G2810A00111  |                 | TANK EQUIPMENT        | REF  |               |         | -         |
| 9   M25988/1-270                                                                                                                                                                                                                                                                                                                                                                                                                                                                                                                                                                                                                                                                                                                                                                                                                                                                                                                                                                                                                                                                                                                                                                                                                                                                                                                                                                                                                                                                                                                                                                                                                                                                                                                                                                                                                                                                                                                                                                                                                                                                                                             | 7  | M25988/1-156  |                 | O-ring                | 1    |               |         | 189-314L1 |
| NS24693-A58                                                                                                                                                                                                                                                                                                                                                                                                                                                                                                                                                                                                                                                                                                                                                                                                                                                                                                                                                                                                                                                                                                                                                                                                                                                                                                                                                                                                                                                                                                                                                                                                                                                                                                                                                                                                                                                                                                                                                                                                                                                                                                                  | 8  | M25988/1-162  |                 | O-ring                | 1    |               |         | 189-314L1 |
| 11   862810A10111                                                                                                                                                                                                                                                                                                                                                                                                                                                                                                                                                                                                                                                                                                                                                                                                                                                                                                                                                                                                                                                                                                                                                                                                                                                                                                                                                                                                                                                                                                                                                                                                                                                                                                                                                                                                                                                                                                                                                                                                                                                                                                            | 9  | M25988/1-270  |                 | O-ring                | 1    |               |         | 189-314L1 |
| REMOVABLE PARTS                                                                                                                                                                                                                                                                                                                                                                                                                                                                                                                                                                                                                                                                                                                                                                                                                                                                                                                                                                                                                                                                                                                                                                                                                                                                                                                                                                                                                                                                                                                                                                                                                                                                                                                                                                                                                                                                                                                                                                                                                                                                                                              | 10 | MS24693-A58   |                 | Screw                 | 4    |               |         | 189-314L1 |
| TANK REMOVABLE PARTS   REF P | 11 | 8G2810A10111  |                 |                       | REF  |               |         | -         |
| MS27039-1-06   Screw   6     189-314L1     NAS1149D0316K   Washer   10     189-314L1     NAS517-3-0   Screw   14     189-314L1     REF                                                                                                                                                                                                                                                                                                                                                                                                                                                                                                                                                                                                                                                                                                                                                                                                                                                                                                                         | 12 | 8G2810A08211  |                 | TANK REMOVABLE        | REF  |               |         | -         |
| NAS1149D0316K   Washer   10     189-314L1                                                                                                                                                                                                                                                                                                                                                                                                                                                                                                                                                                                                                                                                                                                                                                                                                                                                                                                                                                                                                                                                                                                                                                                                                                                                                                                                                                                                                                                                                                                                                                                                                                                                                                                                                                                                                                                                                                                                                                                                                                                                                    | 13 | MS27039C1-08  |                 | Screw                 | 4    |               |         | 189-314L1 |
| 16         NASS17-3-0         Screw         14          189-314L1           17         8G2810A02331         FOAM REMOVABLE ASSY         REF          -           18         4F2810V09031         Foam Low Density Kit         1          (1)         189-314L1           19         8G2810A08151         Plate Removable Foam Assy         1          (1)         189-314L1           20         8G2810A10211         AUXILIARY CENTRAL TANK COMPLETE PROVISION         REF              21         8G5330A86111         PANELS INSTALLATION FUEL COMPARTMENT         REF              22         8G5330A85731         Fuel Compartment Floor Panel LHS Assy         REF              23         8G5310A38811         STRUCTURAL PROVISIONS CENTRAL AUXILIARY TANK         REF              24         MS27039-1-06         Screw         8          (2)         189-314L1           25         MS27039-1-08         Screw         9         (2)         189-314L1           26         NAS1149D0316K         Washer         17         (2)         189-31                                                                                                                                                                                                                                                                                                                                                                                                                                                                                                                                                                                                                                                                                                                                                                                                                                                                                                                                                                                                                                                                   | 14 | MS27039-1-06  |                 | Screw                 | 6    |               |         | 189-314L1 |
| FOAM REMOVABLE ASSY   REF                                                                                                                                                                                                                                                                                                                                                                                                                                                                                                                                                                                                                                                                                                                                                                                                                                                                                                                                                                                                                                                                                                                                                                                                                                                                                                                                                                                                                                                                                                                                                                                                                                                                                                                                                                                                                                                                                                                                                                                                                                                                                                    | 15 | NAS1149D0316K |                 | Washer                | 10   |               |         | 189-314L1 |
| ASSY   REF                                                                                                                                                                                                                                                                                                                                                                                                                                                                                                                                                                                                                                                                                                                                                                                                                                                                                                                                                                                                                                                                                                                                                                                                                                                                                                                                                                                                                                                                                                                                                                                                                                                                                                                                                                                                                                                                                                                                                                                                                                                                                                                   | 16 | NAS517-3-0    |                 | Screw                 | 14   |               |         | 189-314L1 |
| Plate Removable Foam Assy                                                                                                                                                                                                                                                                                                                                                                                                                                                                                                                                                                                                                                                                                                                                                                                                                                                                                                                                                                                                                                                                                                                                                                                                                                                                                                                                                                                                                                                                                                                                                                                                                                                                                                                                                                                                                                                                                                                                                                                                                                                                                                    | 17 | 8G2810A02331  |                 |                       | REF  |               |         | -         |
| Nac                                                                                                                                                                                                                                                                                                                                                                                                                                                                                                                                                                                                                                                                                                                                                                                                                                                                                                                                                                                                                                                                                                                                                                                                                                                                                                                                                                                                                                                                                                                                                                                                                                                                                                                                                                                                                                                                                                                                                                                                                                                                                                                          | 18 | 4F2810V09031  |                 | Foam Low Density Kit  | 1    |               | (1)     | 189-314L1 |
| 20         8G2810A10211         TANK COMPLETE PROVISION         REF          -           21         8G5330A86111         PANELS INSTALLATION FUEL COMPARTMENT         REF          -           22         8G5330A85731         FUEL COMPARTMENT Floor Panel LHS ASSAY PROVISIONS CENTRAL AUXILIARY TANK         REF          (5)         -           23         8G5310A38811         STRUCTURAL PROVISIONS CENTRAL AUXILIARY TANK         REF          (5)         -           24         MS27039-1-06         Screw         8          (2)         189-314L1           25         MS27039-1-08         Screw         9          (2)         189-314L1           26         NAS1149D0316K         Washer         17          (2)         189-314L1           27         8G5330A86051         Attachment Fuel Cover Panel Assy         REF          (3)         4           28         8G5330A97731         Fuel Cover Panel Assy LH         REF          (5)         -           30         8G5315A46231         Panel Assy RH         REF          (5)         -           31         8G5330P00411         FUEL COMPARTMENT RETRO MOD         R                                                                                                                                                                                                                                                                                                                                                                                                                                                                                                                                                                                                                                                                                                                                                                                                                                                                                                                                                                             | 19 | 8G2810A08151  |                 |                       | 1    |               |         | 189-314L1 |
| FUEL COMPARTMENT   REF     C   C                                                                                                                                                                                                                                                                                                                                                                                                                                                                                                                                                                                                                                                                                                                                                                                                                                                                                                                                                                                                                                                                                                                                                                                                                                                                                                                                                                                                                                                                                                                                                                                                                                                                                                                                                                                                                                                                                                                                                                                                                                                                                             | 20 | 8G2810A10211  |                 | TANK COMPLETE         | REF  |               |         | -         |
| STRUCTURAL PROVISIONS CENTRAL AUXILIARY TANK   REF     C    STRUCTURAL PROVISIONS CENTRAL AUXILIARY TANK   REF     C    SCREW   SUBJECT   SUBJEC           | 21 | 8G5330A86111  |                 |                       | REF  |               |         | -         |
| 23         8G5310A38811         PROVISIONS CENTRAL AUXILIARY TANK         REF          -           24         MS27039-1-06         Screw         8          (2)         189-314L1           25         MS27039-1-08         Screw         9          (2)         189-314L1           26         NAS1149D0316K         Washer         17          (2)         189-314L1           27         8G5330A86051         Attachment Fuel Cover Panel Accover Panel Acc                                                                                                                                                                                                                                                                                                                                                                                                           | 22 | 8G5330A85731  |                 |                       | REF  |               | (5)     | -         |
| 25       MS27039-1-08       Screw       9        (2)       189-314L1         26       NAS1149D0316K       Washer       17        (2)       189-314L1         27       8G5330A86051       Attachment Fuel Cover Panel Cover Panel Assy       REF        (2)       189-314L1         28       8G5330A97731       Fuel Cover Panel Assy       REF        (3) (4)       -         29       8G5315A46231       Panel Assy LH       REF        (5)       -         30       8G5315A51131       Panel Assy RH       REF        (5)       -         31       8G5330P00411       FUEL COMPARTMENT RETRO MOD       REF         -         32       8G5330A98551       8G5330A98551A       Plate Lower       2        (6)       -         33       8G5330A98651       8G5330A98651A       Gasket LHS       1        (6)       -                                                                                                                                                                                                                                                                                                                                                                                                                                                                                                                                                                                                                                                                                                                                                                                                                                                                                                                                                                                                                                                                                                                                                                                                                                                                                                          | 23 | 8G5310A38811  |                 | PROVISIONS CENTRAL    | REF  |               |         | -         |
| 26       NAS1149D0316K       Washer       17        (2)       189-314L1         27       8G5330A86051       Attachment Fuel Cover Panel Assy       1        (2)       189-314L1         28       8G5330A97731       Fuel Cover Panel Assy       REF        (3) (4)       -         29       8G5315A46231       Panel Assy LH       REF        (5)       -         30       8G5315A51131       Panel Assy RH       REF        (5)       -         31       8G5330P00411       FUEL COMPARTMENT RETRO MOD       REF         -         32       8G5330A98551       8G5330A98551A       Plate Lower       2        (6)       -         33       8G5330A98651       8G5330A98651A       Gasket LHS       1        (6)       -                                                                                                                                                                                                                                                                                                                                                                                                                                                                                                                                                                                                                                                                                                                                                                                                                                                                                                                                                                                                                                                                                                                                                                                                                                                                                                                                                                                                     | 24 | MS27039-1-06  |                 | Screw                 | 8    |               | (2)     | 189-314L1 |
| 27       8G5330A86051       Attachment Fuel Cover Panel Assy Panel       1        (2)       189-314L1         28       8G5330A97731       Fuel Cover Panel Assy REF        (3) (4)       -         29       8G5315A46231       Panel Assy LH       REF        (5)       -         30       8G5315A51131       Panel Assy RH       REF        (5)       -         31       8G5330P00411       FUEL COMPARTMENT RETRO MOD       REF        -         32       8G5330A98551       8G5330A98551A       Plate Lower       2        (6)       -         33       8G5330A98651       8G5330A98651A       Gasket LHS       1        (6)       -                                                                                                                                                                                                                                                                                                                                                                                                                                                                                                                                                                                                                                                                                                                                                                                                                                                                                                                                                                                                                                                                                                                                                                                                                                                                                                                                                                                                                                                                                      | 25 | MS27039-1-08  |                 | Screw                 | 9    |               | (2)     | 189-314L1 |
| 27       8G5330A86051       Panel       1        (2)       189-314L1         28       8G5330A97731       Fuel Cover Panel Assy       REF        (3) (4)       -         29       8G5315A46231       Panel Assy LH       REF        (5)       -         30       8G5315A51131       Panel Assy RH       REF        (5)       -         31       8G5330P00411       FUEL COMPARTMENT RETRO MOD       REF         -         32       8G5330A98551       8G5330A98551A       Plate Lower       2        (6)       -         33       8G5330A98651       8G5330A98651A       Gasket LHS       1        (6)       -                                                                                                                                                                                                                                                                                                                                                                                                                                                                                                                                                                                                                                                                                                                                                                                                                                                                                                                                                                                                                                                                                                                                                                                                                                                                                                                                                                                                                                                                                                                | 26 | NAS1149D0316K |                 | Washer                | 17   |               | (2)     | 189-314L1 |
| 29       8G5315A46231       Panel Assy LH       REF        (5)       -         30       8G5315A51131       Panel Assy RH       REF        (5)       -         31       8G5330P00411       FUEL COMPARTMENT RETRO MOD       REF        -         32       8G5330A98551       8G5330A98551A       Plate Lower       2        (6)       -         33       8G5330A98651       8G5330A98651A       Gasket LHS       1        (6)       -                                                                                                                                                                                                                                                                                                                                                                                                                                                                                                                                                                                                                                                                                                                                                                                                                                                                                                                                                                                                                                                                                                                                                                                                                                                                                                                                                                                                                                                                                                                                                                                                                                                                                         | 27 | 8G5330A86051  |                 |                       | 1    |               | (2)     | 189-314L1 |
| 30       8G5315A51131       Panel Assy RH       REF       (5)       -         31       8G5330P00411       FUEL COMPARTMENT RETRO MOD       REF        -         32       8G5330A98551       8G5330A98551A       Plate Lower       2                                                                                                                                                                                                                                                                                                                                                                                                                                                                                                                                                                                                                                                                                                                                                                                                                                                                                                                                                                                                                                                                                                                                                                                                                                                                                                                                                                                                                                                                                                                                                                                                                                                                                                                                                                                                                                                                                          | 28 | 8G5330A97731  |                 | Fuel Cover Panel Assy | REF  |               | (3) (4) | -         |
| 31         8G5330P00411         FUEL COMPARTMENT RETRO MOD         REF         -         -           32         8G5330A98551         8G5330A98551A         Plate Lower         2          (6)         -           33         8G5330A98651         8G5330A98651A         Gasket LHS         1          (6)         -                                                                                                                                                                                                                                                                                                                                                                                                                                                                                                                                                                                                                                                                                                                                                                                                                                                                                                                                                                                                                                                                                                                                                                                                                                                                                                                                                                                                                                                                                                                                                                                                                                                                                                                                                                                                          | 29 | 8G5315A46231  |                 | Panel Assy LH         | REF  |               | (5)     | -         |
| RETRO MOD         32       8G5330A98551       8G5330A98551A       Plate Lower       2        (6)       -         33       8G5330A98651       8G5330A98651A       Gasket LHS       1        (6)       -                                                                                                                                                                                                                                                                                                                                                                                                                                                                                                                                                                                                                                                                                                                                                                                                                                                                                                                                                                                                                                                                                                                                                                                                                                                                                                                                                                                                                                                                                                                                                                                                                                                                                                                                                                                                                                                                                                                       | 30 | 8G5315A51131  |                 | Panel Assy RH         | REF  |               | (5)     | -         |
| 33 8G5330A98651 8G5330A98651A Gasket LHS 1 (6) -                                                                                                                                                                                                                                                                                                                                                                                                                                                                                                                                                                                                                                                                                                                                                                                                                                                                                                                                                                                                                                                                                                                                                                                                                                                                                                                                                                                                                                                                                                                                                                                                                                                                                                                                                                                                                                                                                                                                                                                                                                                                             | 31 | 8G5330P00411  |                 |                       | REF  |               |         | -         |
| ( )                                                                                                                                                                                                                                                                                                                                                                                                                                                                                                                                                                                                                                                                                                                                                                                                                                                                                                                                                                                                                                                                                                                                                                                                                                                                                                                                                                                                                                                                                                                                                                                                                                                                                                                                                                                                                                                                                                                                                                                                                                                                                                                          | 32 | 8G5330A98551  | 8G5330A98551A   | Plate Lower           | 2    |               | (6)     | -         |
| 34 8G5330A98751 8G5330A98751A Gasket RHS 1 (6) -                                                                                                                                                                                                                                                                                                                                                                                                                                                                                                                                                                                                                                                                                                                                                                                                                                                                                                                                                                                                                                                                                                                                                                                                                                                                                                                                                                                                                                                                                                                                                                                                                                                                                                                                                                                                                                                                                                                                                                                                                                                                             | 33 | 8G5330A98651  | 8G5330A98651A   | Gasket LHS            | 1    |               | (6)     | -         |
|                                                                                                                                                                                                                                                                                                                                                                                                                                                                                                                                                                                                                                                                                                                                                                                                                                                                                                                                                                                                                                                                                                                                                                                                                                                                                                                                                                                                                                                                                                                                                                                                                                                                                                                                                                                                                                                                                                                                                                                                                                                                                                                              | 34 | 8G5330A98751  | 8G5330A98751A   | Gasket RHS            | 1    |               | (6)     | -         |