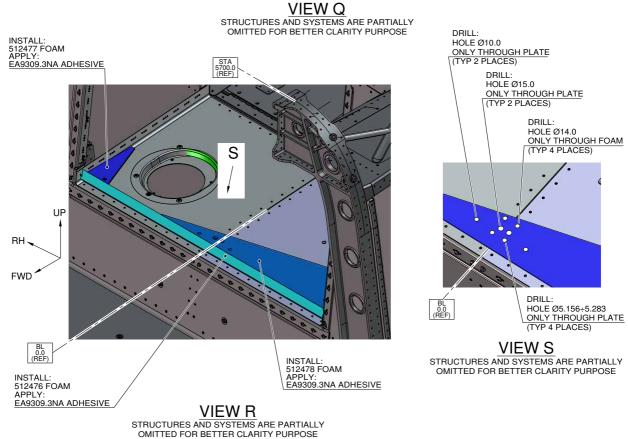

## E. DESCRIPTION

Leonardo helicopter issued this Service Bulletin to give instruction on how to upgrade from kit "auxiliary central tank" P/N 8G2810F00111 to kit "auxiliary central tank" P/N 8G2810F00112. The main difference of the new kit in comparison with the previous one is Foam Removable Assembly. In this component the three Foams, already enclosed in the old P/N, are bonded to a pre-cured plate consisting of 2 plies of Kevlar and new holes are drilled, in order to fix the bonded foam removable assembly to the structure through screws.

## **I.2 ACRONYMS & ABBREVIATIONS**

AMDI Aircraft Material Data Information

AMP Aircraft Maintenance Publication

AR As Required

DM Data Module

DOA Design Organization Approval

EASA European Aviation Safety Agency

## A.1 PARTS

|                                                                                                                                                                                                                                                                                                                                                                                                                                                                                                                                                                                                                                                                                                                                                                                                                                                                                                                                                                                                                                                                                                                                                                                                                                                                                                                                                                                                                                                                                                                                                                                                                                                                                                                                                                                                                                                                                                                                                                                                                                                                                                                              | #  | P/N           | ALTERNATIVE P/N | DESCRIPTION           | Q.TY | Q.TY LVL NOTE |         | LOG P/N   |
|------------------------------------------------------------------------------------------------------------------------------------------------------------------------------------------------------------------------------------------------------------------------------------------------------------------------------------------------------------------------------------------------------------------------------------------------------------------------------------------------------------------------------------------------------------------------------------------------------------------------------------------------------------------------------------------------------------------------------------------------------------------------------------------------------------------------------------------------------------------------------------------------------------------------------------------------------------------------------------------------------------------------------------------------------------------------------------------------------------------------------------------------------------------------------------------------------------------------------------------------------------------------------------------------------------------------------------------------------------------------------------------------------------------------------------------------------------------------------------------------------------------------------------------------------------------------------------------------------------------------------------------------------------------------------------------------------------------------------------------------------------------------------------------------------------------------------------------------------------------------------------------------------------------------------------------------------------------------------------------------------------------------------------------------------------------------------------------------------------------------------|----|---------------|-----------------|-----------------------|------|---------------|---------|-----------|
| SOFT LINER   SOFT LINER   SOFT LINER   SOFT LINER   AVACPA3C2P   Anchor Nut                                                                                                                                                                                                                                                                                                                                                                                                                                                                                                                                                                                                                                                                                                                                                                                                                                                                                                                                                                                                                                                                                                                                                                                                                                                                                                                                                                                                                                                                                                                                                                                                                                                                                                                                                                                                                                                                                                                                                                                                                                                  | 1  | 8G2810F00112  |                 | _                     | REF  | REF .         |         | -         |
| Ad A28A3C08   Screw   46     189-314L1                                                                                                                                                                                                                                                                                                                                                                                                                                                                                                                                                                                                                                                                                                                                                                                                                                                                                                                                                                                                                                                                                                                                                                                                                                                                                                                                                                                                                                                                                                                                                                                                                                                                                                                                                                                                                                                                                                                                                                                                                                                                                       | 2  | 8G2580A27712  |                 | SOFT LINER            | REF  |               |         | -         |
| Fuel Auxiliary Tank Soft Liner                                                                                                                                                                                                                                                                                                                                                                                                                                                                                                                                                                                                                                                                                                                                                                                                                                                                                                                                                                                                                                                                                                                                                                                                                                                                                                                                                                                                                                                                                                                                                                                                                                                                                                                                                                                                                                                                                                                                                                                                                                                                                               | 3  | A407A3C2P     |                 | Anchor Nut            | 1    |               |         | 189-314L1 |
| Section                                                                                                                                                                                                                                                                                                                                                                                                                                                                                                                                                                                                                                                                                                                                                                                                                                                                                                                                                                                                                                                                                                                                                                                                                                                                                                                                                                                                                                                                                                                                                                                                                                                                                                                                                                                                                                                                                                                                                                                                                                                                                                                      | 4  | A428A3C08     |                 |                       | 46   |               |         | 189-314L1 |
|                                                                                                                                                                                                                                                                                                                                                                                                                                                                                                                                                                                                                                                                                                                                                                                                                                                                                                                                                                                                                                                                                                                                                                                                                                                                                                                                                                                                                                                                                                                                                                                                                                                                                                                                                                                                                                                                                                                                                                                                                                                                                                                              | 5  | 8G2580V00632  |                 |                       | 1    |               |         | 189-314L1 |
| 8         M25988/1-162         O-ring         1          189-314L1           9         M25988/1-270         O-ring         1          189-314L1           10         MS24693-A56         Screw         4          189-314L1           11         BG2810A10111         AUXILIARY TANK REMOVABLE PARTS         REF          -           12         BG2810A08211         AUXILIARY CENTRAL PARTS         REF          -           13         MS27039-1-08         Screw         4          189-314L1           14         MS27039-1-06         Screw         6          189-314L1           15         NAS1149D0316K         Washer         10          189-314L1           16         NAS517-3-0         Screw         14          189-314L1           17         BG2810A0231         FOAM REMOVABLE ASSY         REF          -           18         4F2810V09031         Foam Low Density Kit         1          (1)         189-314L1           19         BG2810A08151         PANELS INSTALLATION FARTH COMPLET         REF          -           20 <t< td=""><td>6</td><td>8G2810A00111</td><td></td><td>TANK EQUIPMENT</td><td>REF</td><td></td><td></td><td>-</td></t<>                                                                                                                                                                                                                                                                                                                                                                                                                                                                                                                                                                                                                                                                                                                                                                                                                                                                                                                                                | 6  | 8G2810A00111  |                 | TANK EQUIPMENT        | REF  |               |         | -         |
| 9   M25988/1-270                                                                                                                                                                                                                                                                                                                                                                                                                                                                                                                                                                                                                                                                                                                                                                                                                                                                                                                                                                                                                                                                                                                                                                                                                                                                                                                                                                                                                                                                                                                                                                                                                                                                                                                                                                                                                                                                                                                                                                                                                                                                                                             | 7  | M25988/1-156  |                 | O-ring                | 1    |               |         | 189-314L1 |
| NS24693-A58                                                                                                                                                                                                                                                                                                                                                                                                                                                                                                                                                                                                                                                                                                                                                                                                                                                                                                                                                                                                                                                                                                                                                                                                                                                                                                                                                                                                                                                                                                                                                                                                                                                                                                                                                                                                                                                                                                                                                                                                                                                                                                                  | 8  | M25988/1-162  |                 | O-ring                | 1    |               |         | 189-314L1 |
| 11   862810A10111                                                                                                                                                                                                                                                                                                                                                                                                                                                                                                                                                                                                                                                                                                                                                                                                                                                                                                                                                                                                                                                                                                                                                                                                                                                                                                                                                                                                                                                                                                                                                                                                                                                                                                                                                                                                                                                                                                                                                                                                                                                                                                            | 9  | M25988/1-270  |                 | O-ring                | 1    |               |         | 189-314L1 |
| REMOVABLE PARTS                                                                                                                                                                                                                                                                                                                                                                                                                                                                                                                                                                                                                                                                                                                                                                                                                                                                                                                                                                                                                                                                                                                                                                                                                                                                                                                                                                                                                                                                                                                                                                                                                                                                                                                                                                                                                                                                                                                                                                                                                                                                                                              | 10 | MS24693-A58   |                 | Screw                 | 4    |               |         | 189-314L1 |
| TANK REMOVABLE PARTS   REF P | 11 | 8G2810A10111  |                 |                       | REF  |               |         | -         |
| MS27039-1-06   Screw   6     189-314L1     NAS1149D0316K   Washer   10     189-314L1     NAS517-3-0   Screw   14     189-314L1     REF                                                                                                                                                                                                                                                                                                                                                                                                                                                                                                                                                                                                                                                                                                                                                                                                                                                                                                                         | 12 | 8G2810A08211  |                 | TANK REMOVABLE        | REF  |               |         | -         |
| NAS1149D0316K   Washer   10     189-314L1                                                                                                                                                                                                                                                                                                                                                                                                                                                                                                                                                                                                                                                                                                                                                                                                                                                                                                                                                                                                                                                                                                                                                                                                                                                                                                                                                                                                                                                                                                                                                                                                                                                                                                                                                                                                                                                                                                                                                                                                                                                                                    | 13 | MS27039C1-08  |                 | Screw                 | 4    |               |         | 189-314L1 |
| 16         NASS17-3-0         Screw         14          189-314L1           17         8G2810A02331         FOAM REMOVABLE ASSY         REF          -           18         4F2810V09031         Foam Low Density Kit         1          (1)         189-314L1           19         8G2810A08151         Plate Removable Foam Assy         1          (1)         189-314L1           20         8G2810A10211         AUXILIARY CENTRAL TANK COMPLETE PROVISION         REF              21         8G5330A86111         PANELS INSTALLATION FUEL COMPARTMENT         REF              22         8G5330A85731         Fuel Compartment Floor Panel LHS Assy         REF              23         8G5310A38811         STRUCTURAL PROVISIONS CENTRAL AUXILIARY TANK         REF              24         MS27039-1-06         Screw         8          (2)         189-314L1           25         MS27039-1-08         Screw         9         (2)         189-314L1           26         NAS1149D0316K         Washer         17         (2)         189-31                                                                                                                                                                                                                                                                                                                                                                                                                                                                                                                                                                                                                                                                                                                                                                                                                                                                                                                                                                                                                                                                   | 14 | MS27039-1-06  |                 | Screw                 | 6    |               |         | 189-314L1 |
| FOAM REMOVABLE ASSY   REF                                                                                                                                                                                                                                                                                                                                                                                                                                                                                                                                                                                                                                                                                                                                                                                                                                                                                                                                                                                                                                                                                                                                                                                                                                                                                                                                                                                                                                                                                                                                                                                                                                                                                                                                                                                                                                                                                                                                                                                                                                                                                                    | 15 | NAS1149D0316K |                 | Washer                | 10   |               |         | 189-314L1 |
| ASSY   REF                                                                                                                                                                                                                                                                                                                                                                                                                                                                                                                                                                                                                                                                                                                                                                                                                                                                                                                                                                                                                                                                                                                                                                                                                                                                                                                                                                                                                                                                                                                                                                                                                                                                                                                                                                                                                                                                                                                                                                                                                                                                                                                   | 16 | NAS517-3-0    |                 | Screw                 | 14   |               |         | 189-314L1 |
| Plate Removable Foam Assy                                                                                                                                                                                                                                                                                                                                                                                                                                                                                                                                                                                                                                                                                                                                                                                                                                                                                                                                                                                                                                                                                                                                                                                                                                                                                                                                                                                                                                                                                                                                                                                                                                                                                                                                                                                                                                                                                                                                                                                                                                                                                                    | 17 | 8G2810A02331  |                 |                       | REF  |               |         | -         |
| Nac                                                                                                                                                                                                                                                                                                                                                                                                                                                                                                                                                                                                                                                                                                                                                                                                                                                                                                                                                                                                                                                                                                                                                                                                                                                                                                                                                                                                                                                                                                                                                                                                                                                                                                                                                                                                                                                                                                                                                                                                                                                                                                                          | 18 | 4F2810V09031  |                 | Foam Low Density Kit  | 1    |               | (1)     | 189-314L1 |
| 20         8G2810A10211         TANK COMPLETE PROVISION         REF          -           21         8G5330A86111         PANELS INSTALLATION FUEL COMPARTMENT         REF          -           22         8G5330A85731         FUEL COMPARTMENT Floor Panel LHS ASSAY PROVISIONS CENTRAL AUXILIARY TANK         REF          (5)         -           23         8G5310A38811         STRUCTURAL PROVISIONS CENTRAL AUXILIARY TANK         REF          (5)         -           24         MS27039-1-06         Screw         8          (2)         189-314L1           25         MS27039-1-08         Screw         9          (2)         189-314L1           26         NAS1149D0316K         Washer         17          (2)         189-314L1           27         8G5330A86051         Attachment Fuel Cover Panel Assy         REF          (3)         4           28         8G5330A97731         Fuel Cover Panel Assy LH         REF          (5)         -           30         8G5315A46231         Panel Assy RH         REF          (5)         -           31         8G5330P00411         FUEL COMPARTMENT RETRO MOD         R                                                                                                                                                                                                                                                                                                                                                                                                                                                                                                                                                                                                                                                                                                                                                                                                                                                                                                                                                                             | 19 | 8G2810A08151  |                 |                       | 1    |               |         | 189-314L1 |
| FUEL COMPARTMENT   REF     C   C                                                                                                                                                                                                                                                                                                                                                                                                                                                                                                                                                                                                                                                                                                                                                                                                                                                                                                                                                                                                                                                                                                                                                                                                                                                                                                                                                                                                                                                                                                                                                                                                                                                                                                                                                                                                                                                                                                                                                                                                                                                                                             | 20 | 8G2810A10211  |                 | TANK COMPLETE         | REF  |               |         | -         |
| STRUCTURAL PROVISIONS CENTRAL AUXILIARY TANK   REF     C    STRUCTURAL PROVISIONS CENTRAL AUXILIARY TANK   REF     C    SCREW   SUBJECT   SUBJEC           | 21 | 8G5330A86111  |                 |                       | REF  |               |         | -         |
| 23         8G5310A38811         PROVISIONS CENTRAL AUXILIARY TANK         REF          -           24         MS27039-1-06         Screw         8          (2)         189-314L1           25         MS27039-1-08         Screw         9          (2)         189-314L1           26         NAS1149D0316K         Washer         17          (2)         189-314L1           27         8G5330A86051         Attachment Fuel Cover Panel Accover Panel Acc                                                                                                                                                                                                                                                                                                                                                                                                           | 22 | 8G5330A85731  |                 |                       | REF  |               | (5)     | -         |
| 25       MS27039-1-08       Screw       9        (2)       189-314L1         26       NAS1149D0316K       Washer       17        (2)       189-314L1         27       8G5330A86051       Attachment Fuel Cover Panel Cover Panel Assy       REF        (2)       189-314L1         28       8G5330A97731       Fuel Cover Panel Assy       REF        (3) (4)       -         29       8G5315A46231       Panel Assy LH       REF        (5)       -         30       8G5315A51131       Panel Assy RH       REF        (5)       -         31       8G5330P00411       FUEL COMPARTMENT RETRO MOD       REF         -         32       8G5330A98551       8G5330A98551A       Plate Lower       2        (6)       -         33       8G5330A98651       8G5330A98651A       Gasket LHS       1        (6)       -                                                                                                                                                                                                                                                                                                                                                                                                                                                                                                                                                                                                                                                                                                                                                                                                                                                                                                                                                                                                                                                                                                                                                                                                                                                                                                          | 23 | 8G5310A38811  |                 | PROVISIONS CENTRAL    | REF  |               |         | -         |
| 26       NAS1149D0316K       Washer       17        (2)       189-314L1         27       8G5330A86051       Attachment Fuel Cover Panel Assy       1        (2)       189-314L1         28       8G5330A97731       Fuel Cover Panel Assy       REF        (3) (4)       -         29       8G5315A46231       Panel Assy LH       REF        (5)       -         30       8G5315A51131       Panel Assy RH       REF        (5)       -         31       8G5330P00411       FUEL COMPARTMENT RETRO MOD       REF         -         32       8G5330A98551       8G5330A98551A       Plate Lower       2        (6)       -         33       8G5330A98651       8G5330A98651A       Gasket LHS       1        (6)       -                                                                                                                                                                                                                                                                                                                                                                                                                                                                                                                                                                                                                                                                                                                                                                                                                                                                                                                                                                                                                                                                                                                                                                                                                                                                                                                                                                                                     | 24 | MS27039-1-06  |                 | Screw                 | 8    |               | (2)     | 189-314L1 |
| 27       8G5330A86051       Attachment Fuel Cover Panel Assy Panel       1        (2)       189-314L1         28       8G5330A97731       Fuel Cover Panel Assy REF        (3) (4)       -         29       8G5315A46231       Panel Assy LH       REF        (5)       -         30       8G5315A51131       Panel Assy RH       REF        (5)       -         31       8G5330P00411       FUEL COMPARTMENT RETRO MOD       REF        -         32       8G5330A98551       8G5330A98551A       Plate Lower       2        (6)       -         33       8G5330A98651       8G5330A98651A       Gasket LHS       1        (6)       -                                                                                                                                                                                                                                                                                                                                                                                                                                                                                                                                                                                                                                                                                                                                                                                                                                                                                                                                                                                                                                                                                                                                                                                                                                                                                                                                                                                                                                                                                      | 25 | MS27039-1-08  |                 | Screw                 | 9    |               | (2)     | 189-314L1 |
| 27       8G5330A86051       Panel       1        (2)       189-314L1         28       8G5330A97731       Fuel Cover Panel Assy       REF        (3) (4)       -         29       8G5315A46231       Panel Assy LH       REF        (5)       -         30       8G5315A51131       Panel Assy RH       REF        (5)       -         31       8G5330P00411       FUEL COMPARTMENT RETRO MOD       REF         -         32       8G5330A98551       8G5330A98551A       Plate Lower       2        (6)       -         33       8G5330A98651       8G5330A98651A       Gasket LHS       1        (6)       -                                                                                                                                                                                                                                                                                                                                                                                                                                                                                                                                                                                                                                                                                                                                                                                                                                                                                                                                                                                                                                                                                                                                                                                                                                                                                                                                                                                                                                                                                                                | 26 | NAS1149D0316K |                 | Washer                | 17   |               | (2)     | 189-314L1 |
| 29       8G5315A46231       Panel Assy LH       REF        (5)       -         30       8G5315A51131       Panel Assy RH       REF        (5)       -         31       8G5330P00411       FUEL COMPARTMENT RETRO MOD       REF        -         32       8G5330A98551       8G5330A98551A       Plate Lower       2        (6)       -         33       8G5330A98651       8G5330A98651A       Gasket LHS       1        (6)       -                                                                                                                                                                                                                                                                                                                                                                                                                                                                                                                                                                                                                                                                                                                                                                                                                                                                                                                                                                                                                                                                                                                                                                                                                                                                                                                                                                                                                                                                                                                                                                                                                                                                                         | 27 | 8G5330A86051  |                 |                       | 1    |               | (2)     | 189-314L1 |
| 30       8G5315A51131       Panel Assy RH       REF       (5)       -         31       8G5330P00411       FUEL COMPARTMENT RETRO MOD       REF        -         32       8G5330A98551       8G5330A98551A       Plate Lower       2                                                                                                                                                                                                                                                                                                                                                                                                                                                                                                                                                                                                                                                                                                                                                                                                                                                                                                                                                                                                                                                                                                                                                                                                                                                                                                                                                                                                                                                                                                                                                                                                                                                                                                                                                                                                                                                                                          | 28 | 8G5330A97731  |                 | Fuel Cover Panel Assy | REF  |               | (3) (4) | -         |
| 31         8G5330P00411         FUEL COMPARTMENT RETRO MOD         REF         -         -           32         8G5330A98551         8G5330A98551A         Plate Lower         2          (6)         -           33         8G5330A98651         8G5330A98651A         Gasket LHS         1          (6)         -                                                                                                                                                                                                                                                                                                                                                                                                                                                                                                                                                                                                                                                                                                                                                                                                                                                                                                                                                                                                                                                                                                                                                                                                                                                                                                                                                                                                                                                                                                                                                                                                                                                                                                                                                                                                          | 29 | 8G5315A46231  |                 | Panel Assy LH         | REF  |               | (5)     | -         |
| RETRO MOD         32       8G5330A98551       8G5330A98551A       Plate Lower       2        (6)       -         33       8G5330A98651       8G5330A98651A       Gasket LHS       1        (6)       -                                                                                                                                                                                                                                                                                                                                                                                                                                                                                                                                                                                                                                                                                                                                                                                                                                                                                                                                                                                                                                                                                                                                                                                                                                                                                                                                                                                                                                                                                                                                                                                                                                                                                                                                                                                                                                                                                                                       | 30 | 8G5315A51131  |                 | Panel Assy RH         | REF  |               | (5)     | -         |
| 33 8G5330A98651 8G5330A98651A Gasket LHS 1 (6) -                                                                                                                                                                                                                                                                                                                                                                                                                                                                                                                                                                                                                                                                                                                                                                                                                                                                                                                                                                                                                                                                                                                                                                                                                                                                                                                                                                                                                                                                                                                                                                                                                                                                                                                                                                                                                                                                                                                                                                                                                                                                             | 31 | 8G5330P00411  |                 |                       | REF  |               |         | -         |
| ( )                                                                                                                                                                                                                                                                                                                                                                                                                                                                                                                                                                                                                                                                                                                                                                                                                                                                                                                                                                                                                                                                                                                                                                                                                                                                                                                                                                                                                                                                                                                                                                                                                                                                                                                                                                                                                                                                                                                                                                                                                                                                                                                          | 32 | 8G5330A98551  | 8G5330A98551A   | Plate Lower           | 2    |               | (6)     | -         |
| 34 8G5330A98751 8G5330A98751A Gasket RHS 1 (6) -                                                                                                                                                                                                                                                                                                                                                                                                                                                                                                                                                                                                                                                                                                                                                                                                                                                                                                                                                                                                                                                                                                                                                                                                                                                                                                                                                                                                                                                                                                                                                                                                                                                                                                                                                                                                                                                                                                                                                                                                                                                                             | 33 | 8G5330A98651  | 8G5330A98651A   | Gasket LHS            | 1    |               | (6)     | -         |
|                                                                                                                                                                                                                                                                                                                                                                                                                                                                                                                                                                                                                                                                                                                                                                                                                                                                                                                                                                                                                                                                                                                                                                                                                                                                                                                                                                                                                                                                                                                                                                                                                                                                                                                                                                                                                                                                                                                                                                                                                                                                                                                              | 34 | 8G5330A98751  | 8G5330A98751A   | Gasket RHS            | 1    |               | (6)     | -         |

#### **A.2 CONSUMABLES**

The following consumable materials, or equivalent, are necessary to accomplish this Service Bulletin:

| #  | SPEC./LHD CODE NUMBER                                                                | DESCRIPTION                                         | Q.TY | NOTE | PART |
|----|--------------------------------------------------------------------------------------|-----------------------------------------------------|------|------|------|
| 35 | MMM-A-132, Type 2, Class II or<br>199-05-002, Type I, Class 2,<br>Code No. 900000581 | Adhesive EA9309.3NA (C021)                          | AR   | (7)  | -    |
| 36 | MMM-A-132 Type I Class 3 or<br>199-05-002 Type II Class 2,<br>Code No. 900004603     | Adhesive EA934NA (C057)                             | AR   | (7)  | -    |
| 37 | ECS6058-1022,<br>Code No. 900005604                                                  | Loctite Ablestik 57C<br>(Hysol Eccobond 57C) (C634) | AR   | (7)  | -    |