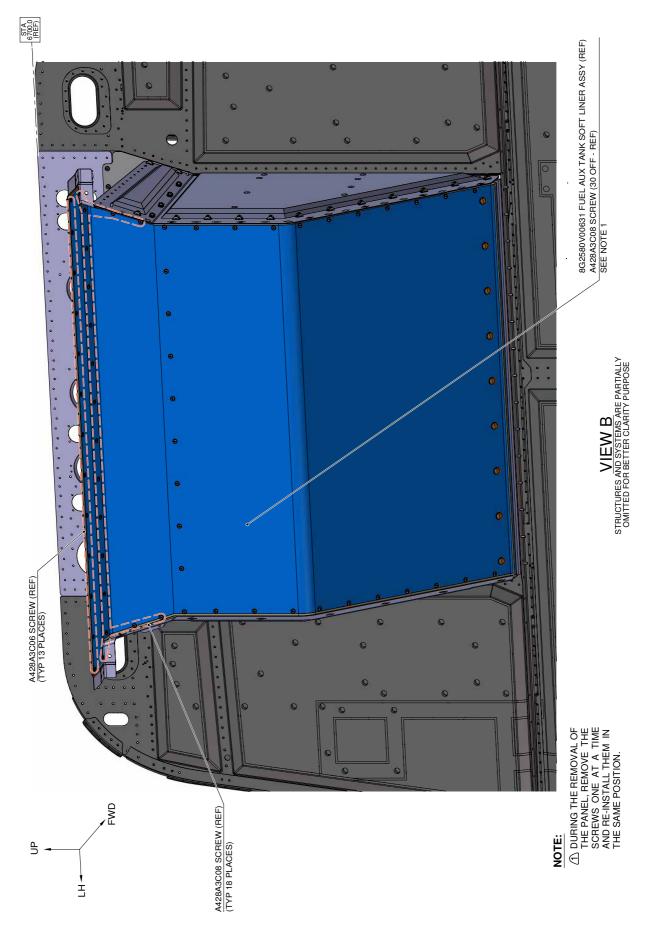

## A.1 PARTS

|                                                                                                                                                                                                                                                                                                                                                                                                                                                                                                                                                                                                                                                                                                                                                                                                                                                                                                                                                                                                                                                                                                                                                                                                                                                                                                                                                                                                                                                                                                                                                                                                                                                                                                                                                                                                                                                                                                                                                                                                                                                                                                                              | #  | P/N           | ALTERNATIVE P/N | DESCRIPTION           | Q.TY | Q.TY LVL NOTE |         | LOG P/N   |
|------------------------------------------------------------------------------------------------------------------------------------------------------------------------------------------------------------------------------------------------------------------------------------------------------------------------------------------------------------------------------------------------------------------------------------------------------------------------------------------------------------------------------------------------------------------------------------------------------------------------------------------------------------------------------------------------------------------------------------------------------------------------------------------------------------------------------------------------------------------------------------------------------------------------------------------------------------------------------------------------------------------------------------------------------------------------------------------------------------------------------------------------------------------------------------------------------------------------------------------------------------------------------------------------------------------------------------------------------------------------------------------------------------------------------------------------------------------------------------------------------------------------------------------------------------------------------------------------------------------------------------------------------------------------------------------------------------------------------------------------------------------------------------------------------------------------------------------------------------------------------------------------------------------------------------------------------------------------------------------------------------------------------------------------------------------------------------------------------------------------------|----|---------------|-----------------|-----------------------|------|---------------|---------|-----------|
| SOFT LINER   SOFT LINER   SOFT LINER   SOFT LINER   AVACPA3C2P   Anchor Nut                                                                                                                                                                                                                                                                                                                                                                                                                                                                                                                                                                                                                                                                                                                                                                                                                                                                                                                                                                                                                                                                                                                                                                                                                                                                                                                                                                                                                                                                                                                                                                                                                                                                                                                                                                                                                                                                                                                                                                                                                                                  | 1  | 8G2810F00112  |                 | _                     | REF  | REF .         |         | -         |
| Ad A28A3C08   Screw   46     189-314L1                                                                                                                                                                                                                                                                                                                                                                                                                                                                                                                                                                                                                                                                                                                                                                                                                                                                                                                                                                                                                                                                                                                                                                                                                                                                                                                                                                                                                                                                                                                                                                                                                                                                                                                                                                                                                                                                                                                                                                                                                                                                                       | 2  | 8G2580A27712  |                 | SOFT LINER            | REF  |               |         | -         |
| Fuel Auxiliary Tank Soft Liner                                                                                                                                                                                                                                                                                                                                                                                                                                                                                                                                                                                                                                                                                                                                                                                                                                                                                                                                                                                                                                                                                                                                                                                                                                                                                                                                                                                                                                                                                                                                                                                                                                                                                                                                                                                                                                                                                                                                                                                                                                                                                               | 3  | A407A3C2P     |                 | Anchor Nut            | 1    |               |         | 189-314L1 |
| Section                                                                                                                                                                                                                                                                                                                                                                                                                                                                                                                                                                                                                                                                                                                                                                                                                                                                                                                                                                                                                                                                                                                                                                                                                                                                                                                                                                                                                                                                                                                                                                                                                                                                                                                                                                                                                                                                                                                                                                                                                                                                                                                      | 4  | A428A3C08     |                 |                       | 46   |               |         | 189-314L1 |
|                                                                                                                                                                                                                                                                                                                                                                                                                                                                                                                                                                                                                                                                                                                                                                                                                                                                                                                                                                                                                                                                                                                                                                                                                                                                                                                                                                                                                                                                                                                                                                                                                                                                                                                                                                                                                                                                                                                                                                                                                                                                                                                              | 5  | 8G2580V00632  |                 |                       | 1    |               |         | 189-314L1 |
| 8         M25988/1-162         O-ring         1          189-314L1           9         M25988/1-270         O-ring         1          189-314L1           10         MS24693-A56         Screw         4          189-314L1           11         BG2810A10111         AUXILIARY TANK REMOVABLE PARTS         REF          -           12         BG2810A08211         AUXILIARY CENTRAL PARTS         REF          -           13         MS27039-1-08         Screw         4          189-314L1           14         MS27039-1-06         Screw         6          189-314L1           15         NAS1149D0316K         Washer         10          189-314L1           16         NAS517-3-0         Screw         14          189-314L1           17         BG2810A0231         FOAM REMOVABLE ASSY         REF          -           18         4F2810V09031         Foam Low Density Kit         1          (1)         189-314L1           19         BG2810A08151         PANELS INSTALLATION FARTH COMPLET         REF          -           20 <t< td=""><td>6</td><td>8G2810A00111</td><td></td><td>TANK EQUIPMENT</td><td>REF</td><td></td><td></td><td>-</td></t<>                                                                                                                                                                                                                                                                                                                                                                                                                                                                                                                                                                                                                                                                                                                                                                                                                                                                                                                                                | 6  | 8G2810A00111  |                 | TANK EQUIPMENT        | REF  |               |         | -         |
| 9   M25988/1-270                                                                                                                                                                                                                                                                                                                                                                                                                                                                                                                                                                                                                                                                                                                                                                                                                                                                                                                                                                                                                                                                                                                                                                                                                                                                                                                                                                                                                                                                                                                                                                                                                                                                                                                                                                                                                                                                                                                                                                                                                                                                                                             | 7  | M25988/1-156  |                 | O-ring                | 1    |               |         | 189-314L1 |
| NS24693-A58                                                                                                                                                                                                                                                                                                                                                                                                                                                                                                                                                                                                                                                                                                                                                                                                                                                                                                                                                                                                                                                                                                                                                                                                                                                                                                                                                                                                                                                                                                                                                                                                                                                                                                                                                                                                                                                                                                                                                                                                                                                                                                                  | 8  | M25988/1-162  |                 | O-ring                | 1    |               |         | 189-314L1 |
| 11   862810A10111                                                                                                                                                                                                                                                                                                                                                                                                                                                                                                                                                                                                                                                                                                                                                                                                                                                                                                                                                                                                                                                                                                                                                                                                                                                                                                                                                                                                                                                                                                                                                                                                                                                                                                                                                                                                                                                                                                                                                                                                                                                                                                            | 9  | M25988/1-270  |                 | O-ring                | 1    |               |         | 189-314L1 |
| REMOVABLE PARTS                                                                                                                                                                                                                                                                                                                                                                                                                                                                                                                                                                                                                                                                                                                                                                                                                                                                                                                                                                                                                                                                                                                                                                                                                                                                                                                                                                                                                                                                                                                                                                                                                                                                                                                                                                                                                                                                                                                                                                                                                                                                                                              | 10 | MS24693-A58   |                 | Screw                 | 4    |               |         | 189-314L1 |
| TANK REMOVABLE PARTS   REF P | 11 | 8G2810A10111  |                 |                       | REF  |               |         | -         |
| MS27039-1-06   Screw   6     189-314L1     NAS1149D0316K   Washer   10     189-314L1     NAS517-3-0   Screw   14     189-314L1     REF                                                                                                                                                                                                                                                                                                                                                                                                                                                                                                                                                                                                                                                                                                                                                                                                                                                                                                                         | 12 | 8G2810A08211  |                 | TANK REMOVABLE        | REF  |               |         | -         |
| NAS1149D0316K   Washer   10     189-314L1                                                                                                                                                                                                                                                                                                                                                                                                                                                                                                                                                                                                                                                                                                                                                                                                                                                                                                                                                                                                                                                                                                                                                                                                                                                                                                                                                                                                                                                                                                                                                                                                                                                                                                                                                                                                                                                                                                                                                                                                                                                                                    | 13 | MS27039C1-08  |                 | Screw                 | 4    |               |         | 189-314L1 |
| 16         NASS17-3-0         Screw         14          189-314L1           17         8G2810A02331         FOAM REMOVABLE ASSY         REF          -           18         4F2810V09031         Foam Low Density Kit         1          (1)         189-314L1           19         8G2810A08151         Plate Removable Foam Assy         1          (1)         189-314L1           20         8G2810A10211         AUXILIARY CENTRAL TANK COMPLETE PROVISION         REF              21         8G5330A86111         PANELS INSTALLATION FUEL COMPARTMENT         REF              22         8G5330A85731         Fuel Compartment Floor Panel LHS Assy         REF              23         8G5310A38811         STRUCTURAL PROVISIONS CENTRAL AUXILIARY TANK         REF              24         MS27039-1-06         Screw         8          (2)         189-314L1           25         MS27039-1-08         Screw         9         (2)         189-314L1           26         NAS1149D0316K         Washer         17         (2)         189-31                                                                                                                                                                                                                                                                                                                                                                                                                                                                                                                                                                                                                                                                                                                                                                                                                                                                                                                                                                                                                                                                   | 14 | MS27039-1-06  |                 | Screw                 | 6    |               |         | 189-314L1 |
| FOAM REMOVABLE ASSY   REF                                                                                                                                                                                                                                                                                                                                                                                                                                                                                                                                                                                                                                                                                                                                                                                                                                                                                                                                                                                                                                                                                                                                                                                                                                                                                                                                                                                                                                                                                                                                                                                                                                                                                                                                                                                                                                                                                                                                                                                                                                                                                                    | 15 | NAS1149D0316K |                 | Washer                | 10   |               |         | 189-314L1 |
| ASSY   REF                                                                                                                                                                                                                                                                                                                                                                                                                                                                                                                                                                                                                                                                                                                                                                                                                                                                                                                                                                                                                                                                                                                                                                                                                                                                                                                                                                                                                                                                                                                                                                                                                                                                                                                                                                                                                                                                                                                                                                                                                                                                                                                   | 16 | NAS517-3-0    |                 | Screw                 | 14   |               |         | 189-314L1 |
| Plate Removable Foam Assy                                                                                                                                                                                                                                                                                                                                                                                                                                                                                                                                                                                                                                                                                                                                                                                                                                                                                                                                                                                                                                                                                                                                                                                                                                                                                                                                                                                                                                                                                                                                                                                                                                                                                                                                                                                                                                                                                                                                                                                                                                                                                                    | 17 | 8G2810A02331  |                 |                       | REF  |               |         | -         |
| Nac                                                                                                                                                                                                                                                                                                                                                                                                                                                                                                                                                                                                                                                                                                                                                                                                                                                                                                                                                                                                                                                                                                                                                                                                                                                                                                                                                                                                                                                                                                                                                                                                                                                                                                                                                                                                                                                                                                                                                                                                                                                                                                                          | 18 | 4F2810V09031  |                 | Foam Low Density Kit  | 1    |               | (1)     | 189-314L1 |
| 20         8G2810A10211         TANK COMPLETE PROVISION         REF          -           21         8G5330A86111         PANELS INSTALLATION FUEL COMPARTMENT         REF          -           22         8G5330A85731         FUEL COMPARTMENT Floor Panel LHS ASSAY PROVISIONS CENTRAL AUXILIARY TANK         REF          (5)         -           23         8G5310A38811         STRUCTURAL PROVISIONS CENTRAL AUXILIARY TANK         REF          (5)         -           24         MS27039-1-06         Screw         8          (2)         189-314L1           25         MS27039-1-08         Screw         9          (2)         189-314L1           26         NAS1149D0316K         Washer         17          (2)         189-314L1           27         8G5330A86051         Attachment Fuel Cover Panel Assy         REF          (3)         4           28         8G5330A97731         Fuel Cover Panel Assy LH         REF          (5)         -           30         8G5315A46231         Panel Assy RH         REF          (5)         -           31         8G5330P00411         FUEL COMPARTMENT RETRO MOD         R                                                                                                                                                                                                                                                                                                                                                                                                                                                                                                                                                                                                                                                                                                                                                                                                                                                                                                                                                                             | 19 | 8G2810A08151  |                 |                       | 1    |               |         | 189-314L1 |
| FUEL COMPARTMENT   REF     C   C                                                                                                                                                                                                                                                                                                                                                                                                                                                                                                                                                                                                                                                                                                                                                                                                                                                                                                                                                                                                                                                                                                                                                                                                                                                                                                                                                                                                                                                                                                                                                                                                                                                                                                                                                                                                                                                                                                                                                                                                                                                                                             | 20 | 8G2810A10211  |                 | TANK COMPLETE         | REF  |               |         | -         |
| STRUCTURAL PROVISIONS CENTRAL AUXILIARY TANK   REF     C    STRUCTURAL PROVISIONS CENTRAL AUXILIARY TANK   REF     C    SCREW   SUBJECT   SUBJEC           | 21 | 8G5330A86111  |                 |                       | REF  |               |         | -         |
| 23         8G5310A38811         PROVISIONS CENTRAL AUXILIARY TANK         REF          -           24         MS27039-1-06         Screw         8          (2)         189-314L1           25         MS27039-1-08         Screw         9          (2)         189-314L1           26         NAS1149D0316K         Washer         17          (2)         189-314L1           27         8G5330A86051         Attachment Fuel Cover Panel Accover Panel Acc                                                                                                                                                                                                                                                                                                                                                                                                           | 22 | 8G5330A85731  |                 |                       | REF  |               | (5)     | -         |
| 25       MS27039-1-08       Screw       9        (2)       189-314L1         26       NAS1149D0316K       Washer       17        (2)       189-314L1         27       8G5330A86051       Attachment Fuel Cover Panel Cover Panel Assy       REF        (2)       189-314L1         28       8G5330A97731       Fuel Cover Panel Assy       REF        (3) (4)       -         29       8G5315A46231       Panel Assy LH       REF        (5)       -         30       8G5315A51131       Panel Assy RH       REF        (5)       -         31       8G5330P00411       FUEL COMPARTMENT RETRO MOD       REF         -         32       8G5330A98551       8G5330A98551A       Plate Lower       2        (6)       -         33       8G5330A98651       8G5330A98651A       Gasket LHS       1        (6)       -                                                                                                                                                                                                                                                                                                                                                                                                                                                                                                                                                                                                                                                                                                                                                                                                                                                                                                                                                                                                                                                                                                                                                                                                                                                                                                          | 23 | 8G5310A38811  |                 | PROVISIONS CENTRAL    | REF  |               |         | -         |
| 26       NAS1149D0316K       Washer       17        (2)       189-314L1         27       8G5330A86051       Attachment Fuel Cover Panel Assy       1        (2)       189-314L1         28       8G5330A97731       Fuel Cover Panel Assy       REF        (3) (4)       -         29       8G5315A46231       Panel Assy LH       REF        (5)       -         30       8G5315A51131       Panel Assy RH       REF        (5)       -         31       8G5330P00411       FUEL COMPARTMENT RETRO MOD       REF         -         32       8G5330A98551       8G5330A98551A       Plate Lower       2        (6)       -         33       8G5330A98651       8G5330A98651A       Gasket LHS       1        (6)       -                                                                                                                                                                                                                                                                                                                                                                                                                                                                                                                                                                                                                                                                                                                                                                                                                                                                                                                                                                                                                                                                                                                                                                                                                                                                                                                                                                                                     | 24 | MS27039-1-06  |                 | Screw                 | 8    |               | (2)     | 189-314L1 |
| 27       8G5330A86051       Attachment Fuel Cover Panel Assy Panel       1        (2)       189-314L1         28       8G5330A97731       Fuel Cover Panel Assy REF        (3) (4)       -         29       8G5315A46231       Panel Assy LH       REF        (5)       -         30       8G5315A51131       Panel Assy RH       REF        (5)       -         31       8G5330P00411       FUEL COMPARTMENT RETRO MOD       REF        -         32       8G5330A98551       8G5330A98551A       Plate Lower       2        (6)       -         33       8G5330A98651       8G5330A98651A       Gasket LHS       1        (6)       -                                                                                                                                                                                                                                                                                                                                                                                                                                                                                                                                                                                                                                                                                                                                                                                                                                                                                                                                                                                                                                                                                                                                                                                                                                                                                                                                                                                                                                                                                      | 25 | MS27039-1-08  |                 | Screw                 | 9    |               | (2)     | 189-314L1 |
| 27       8G5330A86051       Panel       1        (2)       189-314L1         28       8G5330A97731       Fuel Cover Panel Assy       REF        (3) (4)       -         29       8G5315A46231       Panel Assy LH       REF        (5)       -         30       8G5315A51131       Panel Assy RH       REF        (5)       -         31       8G5330P00411       FUEL COMPARTMENT RETRO MOD       REF         -         32       8G5330A98551       8G5330A98551A       Plate Lower       2        (6)       -         33       8G5330A98651       8G5330A98651A       Gasket LHS       1        (6)       -                                                                                                                                                                                                                                                                                                                                                                                                                                                                                                                                                                                                                                                                                                                                                                                                                                                                                                                                                                                                                                                                                                                                                                                                                                                                                                                                                                                                                                                                                                                | 26 | NAS1149D0316K |                 | Washer                | 17   |               | (2)     | 189-314L1 |
| 29       8G5315A46231       Panel Assy LH       REF        (5)       -         30       8G5315A51131       Panel Assy RH       REF        (5)       -         31       8G5330P00411       FUEL COMPARTMENT RETRO MOD       REF        -         32       8G5330A98551       8G5330A98551A       Plate Lower       2        (6)       -         33       8G5330A98651       8G5330A98651A       Gasket LHS       1        (6)       -                                                                                                                                                                                                                                                                                                                                                                                                                                                                                                                                                                                                                                                                                                                                                                                                                                                                                                                                                                                                                                                                                                                                                                                                                                                                                                                                                                                                                                                                                                                                                                                                                                                                                         | 27 | 8G5330A86051  |                 |                       | 1    |               | (2)     | 189-314L1 |
| 30       8G5315A51131       Panel Assy RH       REF       (5)       -         31       8G5330P00411       FUEL COMPARTMENT RETRO MOD       REF        -         32       8G5330A98551       8G5330A98551A       Plate Lower       2                                                                                                                                                                                                                                                                                                                                                                                                                                                                                                                                                                                                                                                                                                                                                                                                                                                                                                                                                                                                                                                                                                                                                                                                                                                                                                                                                                                                                                                                                                                                                                                                                                                                                                                                                                                                                                                                                          | 28 | 8G5330A97731  |                 | Fuel Cover Panel Assy | REF  |               | (3) (4) | -         |
| 31         8G5330P00411         FUEL COMPARTMENT RETRO MOD         REF         -         -           32         8G5330A98551         8G5330A98551A         Plate Lower         2          (6)         -           33         8G5330A98651         8G5330A98651A         Gasket LHS         1          (6)         -                                                                                                                                                                                                                                                                                                                                                                                                                                                                                                                                                                                                                                                                                                                                                                                                                                                                                                                                                                                                                                                                                                                                                                                                                                                                                                                                                                                                                                                                                                                                                                                                                                                                                                                                                                                                          | 29 | 8G5315A46231  |                 | Panel Assy LH         | REF  |               | (5)     | -         |
| RETRO MOD         32       8G5330A98551       8G5330A98551A       Plate Lower       2        (6)       -         33       8G5330A98651       8G5330A98651A       Gasket LHS       1        (6)       -                                                                                                                                                                                                                                                                                                                                                                                                                                                                                                                                                                                                                                                                                                                                                                                                                                                                                                                                                                                                                                                                                                                                                                                                                                                                                                                                                                                                                                                                                                                                                                                                                                                                                                                                                                                                                                                                                                                       | 30 | 8G5315A51131  |                 | Panel Assy RH         | REF  |               | (5)     | -         |
| 33 8G5330A98651 8G5330A98651A Gasket LHS 1 (6) -                                                                                                                                                                                                                                                                                                                                                                                                                                                                                                                                                                                                                                                                                                                                                                                                                                                                                                                                                                                                                                                                                                                                                                                                                                                                                                                                                                                                                                                                                                                                                                                                                                                                                                                                                                                                                                                                                                                                                                                                                                                                             | 31 | 8G5330P00411  |                 |                       | REF  |               |         | -         |
| ( )                                                                                                                                                                                                                                                                                                                                                                                                                                                                                                                                                                                                                                                                                                                                                                                                                                                                                                                                                                                                                                                                                                                                                                                                                                                                                                                                                                                                                                                                                                                                                                                                                                                                                                                                                                                                                                                                                                                                                                                                                                                                                                                          | 32 | 8G5330A98551  | 8G5330A98551A   | Plate Lower           | 2    |               | (6)     | -         |
| 34 8G5330A98751 8G5330A98751A Gasket RHS 1 (6) -                                                                                                                                                                                                                                                                                                                                                                                                                                                                                                                                                                                                                                                                                                                                                                                                                                                                                                                                                                                                                                                                                                                                                                                                                                                                                                                                                                                                                                                                                                                                                                                                                                                                                                                                                                                                                                                                                                                                                                                                                                                                             | 33 | 8G5330A98651  | 8G5330A98651A   | Gasket LHS            | 1    |               | (6)     | -         |
|                                                                                                                                                                                                                                                                                                                                                                                                                                                                                                                                                                                                                                                                                                                                                                                                                                                                                                                                                                                                                                                                                                                                                                                                                                                                                                                                                                                                                                                                                                                                                                                                                                                                                                                                                                                                                                                                                                                                                                                                                                                                                                                              | 34 | 8G5330A98751  | 8G5330A98751A   | Gasket RHS            | 1    |               | (6)     | -         |

#### **NOTES**

- (1) This item contains qty 1 of P/N 512476, 512477 and 512478.
- (2) Required only for installation of the upper panel assy 8G5330A97731.
- (3) Required only when the auxiliary tank is not installed and shall replace the upper panel assy P/N 8G2810A02732, called into removable parts P/N 8G2810A08211 using the existing fasteners.
- (4) Rework from basic panel P/N 8G5330A31031. The basic panel was supplied with the helicopter.
- (5) This item will not be supplied. It is already installed on the helicopter.
- (6) This item is required only for helicopters S/N 49064, S/N 49065, S/N 49066 and S/N 49067.
- (7) Item to be procured as local supply.