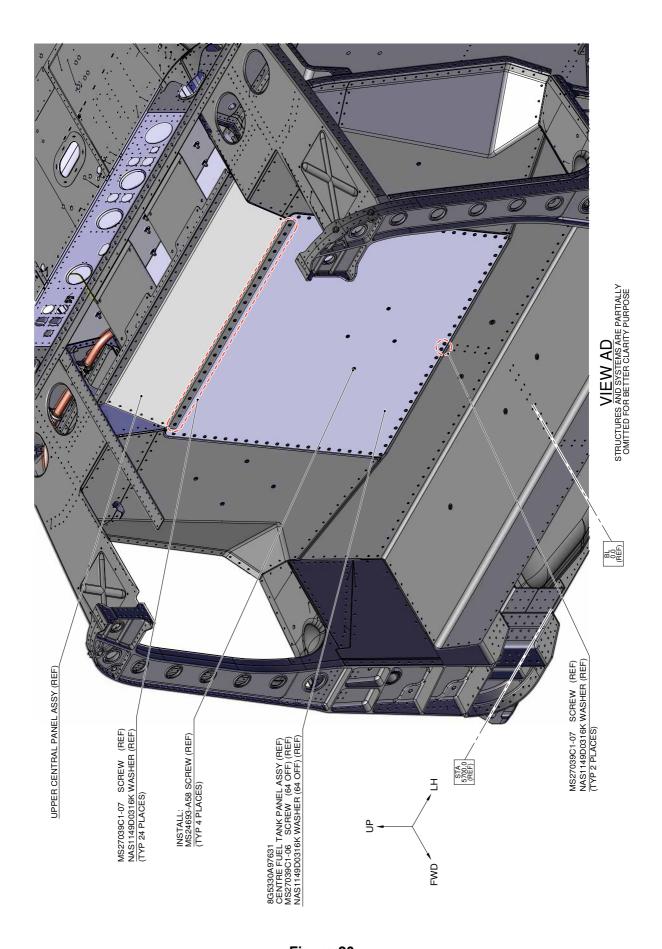

## A.1 PARTS

|                                                                                                                                                                                                                                                                                                                                                                                                                                                                                                                                                                                                                                                                                                                                                                                                                                                                                                                                                                                                                                                                                                                                                                                                                                                                                                                                                                                                                                                                                                                                                                                                                                                                                                                                                                                                                                                                                                                                                                                                                                                                                                                              | #  | P/N           | ALTERNATIVE P/N | DESCRIPTION           | Q.TY | Q.TY LVL NOTE |         | LOG P/N   |
|------------------------------------------------------------------------------------------------------------------------------------------------------------------------------------------------------------------------------------------------------------------------------------------------------------------------------------------------------------------------------------------------------------------------------------------------------------------------------------------------------------------------------------------------------------------------------------------------------------------------------------------------------------------------------------------------------------------------------------------------------------------------------------------------------------------------------------------------------------------------------------------------------------------------------------------------------------------------------------------------------------------------------------------------------------------------------------------------------------------------------------------------------------------------------------------------------------------------------------------------------------------------------------------------------------------------------------------------------------------------------------------------------------------------------------------------------------------------------------------------------------------------------------------------------------------------------------------------------------------------------------------------------------------------------------------------------------------------------------------------------------------------------------------------------------------------------------------------------------------------------------------------------------------------------------------------------------------------------------------------------------------------------------------------------------------------------------------------------------------------------|----|---------------|-----------------|-----------------------|------|---------------|---------|-----------|
| SOFT LINER   SOFT LINER   SOFT LINER   SOFT LINER   AVACPA3C2P   Anchor Nut                                                                                                                                                                                                                                                                                                                                                                                                                                                                                                                                                                                                                                                                                                                                                                                                                                                                                                                                                                                                                                                                                                                                                                                                                                                                                                                                                                                                                                                                                                                                                                                                                                                                                                                                                                                                                                                                                                                                                                                                                                                  | 1  | 8G2810F00112  |                 | _                     | REF  | REF .         |         | -         |
| Ad A28A3C08   Screw   46     189-314L1                                                                                                                                                                                                                                                                                                                                                                                                                                                                                                                                                                                                                                                                                                                                                                                                                                                                                                                                                                                                                                                                                                                                                                                                                                                                                                                                                                                                                                                                                                                                                                                                                                                                                                                                                                                                                                                                                                                                                                                                                                                                                       | 2  | 8G2580A27712  |                 | SOFT LINER            | REF  |               |         | -         |
| Fuel Auxiliary Tank Soft Liner                                                                                                                                                                                                                                                                                                                                                                                                                                                                                                                                                                                                                                                                                                                                                                                                                                                                                                                                                                                                                                                                                                                                                                                                                                                                                                                                                                                                                                                                                                                                                                                                                                                                                                                                                                                                                                                                                                                                                                                                                                                                                               | 3  | A407A3C2P     |                 | Anchor Nut            | 1    |               |         | 189-314L1 |
| Section                                                                                                                                                                                                                                                                                                                                                                                                                                                                                                                                                                                                                                                                                                                                                                                                                                                                                                                                                                                                                                                                                                                                                                                                                                                                                                                                                                                                                                                                                                                                                                                                                                                                                                                                                                                                                                                                                                                                                                                                                                                                                                                      | 4  | A428A3C08     |                 |                       | 46   |               |         | 189-314L1 |
|                                                                                                                                                                                                                                                                                                                                                                                                                                                                                                                                                                                                                                                                                                                                                                                                                                                                                                                                                                                                                                                                                                                                                                                                                                                                                                                                                                                                                                                                                                                                                                                                                                                                                                                                                                                                                                                                                                                                                                                                                                                                                                                              | 5  | 8G2580V00632  |                 |                       | 1    |               |         | 189-314L1 |
| 8         M25988/1-162         O-ring         1          189-314L1           9         M25988/1-270         O-ring         1          189-314L1           10         MS24693-A56         Screw         4          189-314L1           11         BG2810A10111         AUXILIARY TANK REMOVABLE PARTS         REF          -           12         BG2810A08211         AUXILIARY CENTRAL PARTS         REF          -           13         MS27039-1-08         Screw         4          189-314L1           14         MS27039-1-06         Screw         6          189-314L1           15         NAS1149D0316K         Washer         10          189-314L1           16         NAS517-3-0         Screw         14          189-314L1           17         BG2810A0231         FOAM REMOVABLE ASSY         REF          -           18         4F2810V09031         Foam Low Density Kit         1          (1)         189-314L1           19         BG2810A08151         PANELS INSTALLATION FARTH COMPLET         REF          -           20 <t< td=""><td>6</td><td>8G2810A00111</td><td></td><td>TANK EQUIPMENT</td><td>REF</td><td></td><td></td><td>-</td></t<>                                                                                                                                                                                                                                                                                                                                                                                                                                                                                                                                                                                                                                                                                                                                                                                                                                                                                                                                                | 6  | 8G2810A00111  |                 | TANK EQUIPMENT        | REF  |               |         | -         |
| 9   M25988/1-270                                                                                                                                                                                                                                                                                                                                                                                                                                                                                                                                                                                                                                                                                                                                                                                                                                                                                                                                                                                                                                                                                                                                                                                                                                                                                                                                                                                                                                                                                                                                                                                                                                                                                                                                                                                                                                                                                                                                                                                                                                                                                                             | 7  | M25988/1-156  |                 | O-ring                | 1    |               |         | 189-314L1 |
| NS24693-A58                                                                                                                                                                                                                                                                                                                                                                                                                                                                                                                                                                                                                                                                                                                                                                                                                                                                                                                                                                                                                                                                                                                                                                                                                                                                                                                                                                                                                                                                                                                                                                                                                                                                                                                                                                                                                                                                                                                                                                                                                                                                                                                  | 8  | M25988/1-162  |                 | O-ring                | 1    |               |         | 189-314L1 |
| 11   862810A10111                                                                                                                                                                                                                                                                                                                                                                                                                                                                                                                                                                                                                                                                                                                                                                                                                                                                                                                                                                                                                                                                                                                                                                                                                                                                                                                                                                                                                                                                                                                                                                                                                                                                                                                                                                                                                                                                                                                                                                                                                                                                                                            | 9  | M25988/1-270  |                 | O-ring                | 1    |               |         | 189-314L1 |
| REMOVABLE PARTS                                                                                                                                                                                                                                                                                                                                                                                                                                                                                                                                                                                                                                                                                                                                                                                                                                                                                                                                                                                                                                                                                                                                                                                                                                                                                                                                                                                                                                                                                                                                                                                                                                                                                                                                                                                                                                                                                                                                                                                                                                                                                                              | 10 | MS24693-A58   |                 | Screw                 | 4    |               |         | 189-314L1 |
| TANK REMOVABLE PARTS   REF P | 11 | 8G2810A10111  |                 |                       | REF  |               |         | -         |
| MS27039-1-06   Screw   6     189-314L1     NAS1149D0316K   Washer   10     189-314L1     NAS517-3-0   Screw   14     189-314L1     REF                                                                                                                                                                                                                                                                                                                                                                                                                                                                                                                                                                                                                                                                                                                                                                                                                                                                                                                         | 12 | 8G2810A08211  |                 | TANK REMOVABLE        | REF  |               |         | -         |
| NAS1149D0316K   Washer   10     189-314L1                                                                                                                                                                                                                                                                                                                                                                                                                                                                                                                                                                                                                                                                                                                                                                                                                                                                                                                                                                                                                                                                                                                                                                                                                                                                                                                                                                                                                                                                                                                                                                                                                                                                                                                                                                                                                                                                                                                                                                                                                                                                                    | 13 | MS27039C1-08  |                 | Screw                 | 4    |               |         | 189-314L1 |
| 16         NASS17-3-0         Screw         14          189-314L1           17         8G2810A02331         FOAM REMOVABLE ASSY         REF          -           18         4F2810V09031         Foam Low Density Kit         1          (1)         189-314L1           19         8G2810A08151         Plate Removable Foam Assy         1          (1)         189-314L1           20         8G2810A10211         AUXILIARY CENTRAL TANK COMPLETE PROVISION         REF              21         8G5330A86111         PANELS INSTALLATION FUEL COMPARTMENT         REF              22         8G5330A85731         Fuel Compartment Floor Panel LHS Assy         REF              23         8G5310A38811         STRUCTURAL PROVISIONS CENTRAL AUXILIARY TANK         REF              24         MS27039-1-06         Screw         8          (2)         189-314L1           25         MS27039-1-08         Screw         9         (2)         189-314L1           26         NAS1149D0316K         Washer         17         (2)         189-31                                                                                                                                                                                                                                                                                                                                                                                                                                                                                                                                                                                                                                                                                                                                                                                                                                                                                                                                                                                                                                                                   | 14 | MS27039-1-06  |                 | Screw                 | 6    |               |         | 189-314L1 |
| FOAM REMOVABLE ASSY   REF                                                                                                                                                                                                                                                                                                                                                                                                                                                                                                                                                                                                                                                                                                                                                                                                                                                                                                                                                                                                                                                                                                                                                                                                                                                                                                                                                                                                                                                                                                                                                                                                                                                                                                                                                                                                                                                                                                                                                                                                                                                                                                    | 15 | NAS1149D0316K |                 | Washer                | 10   |               |         | 189-314L1 |
| ASSY   REF                                                                                                                                                                                                                                                                                                                                                                                                                                                                                                                                                                                                                                                                                                                                                                                                                                                                                                                                                                                                                                                                                                                                                                                                                                                                                                                                                                                                                                                                                                                                                                                                                                                                                                                                                                                                                                                                                                                                                                                                                                                                                                                   | 16 | NAS517-3-0    |                 | Screw                 | 14   |               |         | 189-314L1 |
| Plate Removable Foam Assy                                                                                                                                                                                                                                                                                                                                                                                                                                                                                                                                                                                                                                                                                                                                                                                                                                                                                                                                                                                                                                                                                                                                                                                                                                                                                                                                                                                                                                                                                                                                                                                                                                                                                                                                                                                                                                                                                                                                                                                                                                                                                                    | 17 | 8G2810A02331  |                 |                       | REF  |               |         | -         |
| Nac                                                                                                                                                                                                                                                                                                                                                                                                                                                                                                                                                                                                                                                                                                                                                                                                                                                                                                                                                                                                                                                                                                                                                                                                                                                                                                                                                                                                                                                                                                                                                                                                                                                                                                                                                                                                                                                                                                                                                                                                                                                                                                                          | 18 | 4F2810V09031  |                 | Foam Low Density Kit  | 1    |               | (1)     | 189-314L1 |
| 20         8G2810A10211         TANK COMPLETE PROVISION         REF          -           21         8G5330A86111         PANELS INSTALLATION FUEL COMPARTMENT         REF          -           22         8G5330A85731         FUEL COMPARTMENT Floor Panel LHS ASSAY PROVISIONS CENTRAL AUXILIARY TANK         REF          (5)         -           23         8G5310A38811         STRUCTURAL PROVISIONS CENTRAL AUXILIARY TANK         REF          (5)         -           24         MS27039-1-06         Screw         8          (2)         189-314L1           25         MS27039-1-08         Screw         9          (2)         189-314L1           26         NAS1149D0316K         Washer         17          (2)         189-314L1           27         8G5330A86051         Attachment Fuel Cover Panel Assy         REF          (3)         4           28         8G5330A97731         Fuel Cover Panel Assy LH         REF          (5)         -           30         8G5315A46231         Panel Assy RH         REF          (5)         -           31         8G5330P00411         FUEL COMPARTMENT RETRO MOD         R                                                                                                                                                                                                                                                                                                                                                                                                                                                                                                                                                                                                                                                                                                                                                                                                                                                                                                                                                                             | 19 | 8G2810A08151  |                 |                       | 1    |               |         | 189-314L1 |
| FUEL COMPARTMENT   REF     C   C                                                                                                                                                                                                                                                                                                                                                                                                                                                                                                                                                                                                                                                                                                                                                                                                                                                                                                                                                                                                                                                                                                                                                                                                                                                                                                                                                                                                                                                                                                                                                                                                                                                                                                                                                                                                                                                                                                                                                                                                                                                                                             | 20 | 8G2810A10211  |                 | TANK COMPLETE         | REF  |               |         | -         |
| STRUCTURAL PROVISIONS CENTRAL AUXILIARY TANK   REF     C    STRUCTURAL PROVISIONS CENTRAL AUXILIARY TANK   REF     C    SCREW   SUBJECT   SUBJEC           | 21 | 8G5330A86111  |                 |                       | REF  |               |         | -         |
| 23         8G5310A38811         PROVISIONS CENTRAL AUXILIARY TANK         REF          -           24         MS27039-1-06         Screw         8          (2)         189-314L1           25         MS27039-1-08         Screw         9          (2)         189-314L1           26         NAS1149D0316K         Washer         17          (2)         189-314L1           27         8G5330A86051         Attachment Fuel Cover Panel Accover Panel Acc                                                                                                                                                                                                                                                                                                                                                                                                           | 22 | 8G5330A85731  |                 |                       | REF  |               | (5)     | -         |
| 25       MS27039-1-08       Screw       9        (2)       189-314L1         26       NAS1149D0316K       Washer       17        (2)       189-314L1         27       8G5330A86051       Attachment Fuel Cover Panel Cover Panel Assy       REF        (2)       189-314L1         28       8G5330A97731       Fuel Cover Panel Assy       REF        (3) (4)       -         29       8G5315A46231       Panel Assy LH       REF        (5)       -         30       8G5315A51131       Panel Assy RH       REF        (5)       -         31       8G5330P00411       FUEL COMPARTMENT RETRO MOD       REF         -         32       8G5330A98551       8G5330A98551A       Plate Lower       2        (6)       -         33       8G5330A98651       8G5330A98651A       Gasket LHS       1        (6)       -                                                                                                                                                                                                                                                                                                                                                                                                                                                                                                                                                                                                                                                                                                                                                                                                                                                                                                                                                                                                                                                                                                                                                                                                                                                                                                          | 23 | 8G5310A38811  |                 | PROVISIONS CENTRAL    | REF  |               |         | -         |
| 26       NAS1149D0316K       Washer       17        (2)       189-314L1         27       8G5330A86051       Attachment Fuel Cover Panel Assy       1        (2)       189-314L1         28       8G5330A97731       Fuel Cover Panel Assy       REF        (3) (4)       -         29       8G5315A46231       Panel Assy LH       REF        (5)       -         30       8G5315A51131       Panel Assy RH       REF        (5)       -         31       8G5330P00411       FUEL COMPARTMENT RETRO MOD       REF         -         32       8G5330A98551       8G5330A98551A       Plate Lower       2        (6)       -         33       8G5330A98651       8G5330A98651A       Gasket LHS       1        (6)       -                                                                                                                                                                                                                                                                                                                                                                                                                                                                                                                                                                                                                                                                                                                                                                                                                                                                                                                                                                                                                                                                                                                                                                                                                                                                                                                                                                                                     | 24 | MS27039-1-06  |                 | Screw                 | 8    |               | (2)     | 189-314L1 |
| 27       8G5330A86051       Attachment Fuel Cover Panel Assy Panel       1        (2)       189-314L1         28       8G5330A97731       Fuel Cover Panel Assy REF        (3) (4)       -         29       8G5315A46231       Panel Assy LH       REF        (5)       -         30       8G5315A51131       Panel Assy RH       REF        (5)       -         31       8G5330P00411       FUEL COMPARTMENT RETRO MOD       REF        -         32       8G5330A98551       8G5330A98551A       Plate Lower       2        (6)       -         33       8G5330A98651       8G5330A98651A       Gasket LHS       1        (6)       -                                                                                                                                                                                                                                                                                                                                                                                                                                                                                                                                                                                                                                                                                                                                                                                                                                                                                                                                                                                                                                                                                                                                                                                                                                                                                                                                                                                                                                                                                      | 25 | MS27039-1-08  |                 | Screw                 | 9    |               | (2)     | 189-314L1 |
| 27       8G5330A86051       Panel       1        (2)       189-314L1         28       8G5330A97731       Fuel Cover Panel Assy       REF        (3) (4)       -         29       8G5315A46231       Panel Assy LH       REF        (5)       -         30       8G5315A51131       Panel Assy RH       REF        (5)       -         31       8G5330P00411       FUEL COMPARTMENT RETRO MOD       REF         -         32       8G5330A98551       8G5330A98551A       Plate Lower       2        (6)       -         33       8G5330A98651       8G5330A98651A       Gasket LHS       1        (6)       -                                                                                                                                                                                                                                                                                                                                                                                                                                                                                                                                                                                                                                                                                                                                                                                                                                                                                                                                                                                                                                                                                                                                                                                                                                                                                                                                                                                                                                                                                                                | 26 | NAS1149D0316K |                 | Washer                | 17   |               | (2)     | 189-314L1 |
| 29       8G5315A46231       Panel Assy LH       REF        (5)       -         30       8G5315A51131       Panel Assy RH       REF        (5)       -         31       8G5330P00411       FUEL COMPARTMENT RETRO MOD       REF        -         32       8G5330A98551       8G5330A98551A       Plate Lower       2        (6)       -         33       8G5330A98651       8G5330A98651A       Gasket LHS       1        (6)       -                                                                                                                                                                                                                                                                                                                                                                                                                                                                                                                                                                                                                                                                                                                                                                                                                                                                                                                                                                                                                                                                                                                                                                                                                                                                                                                                                                                                                                                                                                                                                                                                                                                                                         | 27 | 8G5330A86051  |                 |                       | 1    |               | (2)     | 189-314L1 |
| 30       8G5315A51131       Panel Assy RH       REF       (5)       -         31       8G5330P00411       FUEL COMPARTMENT RETRO MOD       REF        -         32       8G5330A98551       8G5330A98551A       Plate Lower       2                                                                                                                                                                                                                                                                                                                                                                                                                                                                                                                                                                                                                                                                                                                                                                                                                                                                                                                                                                                                                                                                                                                                                                                                                                                                                                                                                                                                                                                                                                                                                                                                                                                                                                                                                                                                                                                                                          | 28 | 8G5330A97731  |                 | Fuel Cover Panel Assy | REF  |               | (3) (4) | -         |
| 31         8G5330P00411         FUEL COMPARTMENT RETRO MOD         REF         -         -           32         8G5330A98551         8G5330A98551A         Plate Lower         2          (6)         -           33         8G5330A98651         8G5330A98651A         Gasket LHS         1          (6)         -                                                                                                                                                                                                                                                                                                                                                                                                                                                                                                                                                                                                                                                                                                                                                                                                                                                                                                                                                                                                                                                                                                                                                                                                                                                                                                                                                                                                                                                                                                                                                                                                                                                                                                                                                                                                          | 29 | 8G5315A46231  |                 | Panel Assy LH         | REF  |               | (5)     | -         |
| RETRO MOD         32       8G5330A98551       8G5330A98551A       Plate Lower       2        (6)       -         33       8G5330A98651       8G5330A98651A       Gasket LHS       1        (6)       -                                                                                                                                                                                                                                                                                                                                                                                                                                                                                                                                                                                                                                                                                                                                                                                                                                                                                                                                                                                                                                                                                                                                                                                                                                                                                                                                                                                                                                                                                                                                                                                                                                                                                                                                                                                                                                                                                                                       | 30 | 8G5315A51131  |                 | Panel Assy RH         | REF  |               | (5)     | -         |
| 33 8G5330A98651 8G5330A98651A Gasket LHS 1 (6) -                                                                                                                                                                                                                                                                                                                                                                                                                                                                                                                                                                                                                                                                                                                                                                                                                                                                                                                                                                                                                                                                                                                                                                                                                                                                                                                                                                                                                                                                                                                                                                                                                                                                                                                                                                                                                                                                                                                                                                                                                                                                             | 31 | 8G5330P00411  |                 |                       | REF  |               |         | -         |
| ( )                                                                                                                                                                                                                                                                                                                                                                                                                                                                                                                                                                                                                                                                                                                                                                                                                                                                                                                                                                                                                                                                                                                                                                                                                                                                                                                                                                                                                                                                                                                                                                                                                                                                                                                                                                                                                                                                                                                                                                                                                                                                                                                          | 32 | 8G5330A98551  | 8G5330A98551A   | Plate Lower           | 2    |               | (6)     | -         |
| 34 8G5330A98751 8G5330A98751A Gasket RHS 1 (6) -                                                                                                                                                                                                                                                                                                                                                                                                                                                                                                                                                                                                                                                                                                                                                                                                                                                                                                                                                                                                                                                                                                                                                                                                                                                                                                                                                                                                                                                                                                                                                                                                                                                                                                                                                                                                                                                                                                                                                                                                                                                                             | 33 | 8G5330A98651  | 8G5330A98651A   | Gasket LHS            | 1    |               | (6)     | -         |
|                                                                                                                                                                                                                                                                                                                                                                                                                                                                                                                                                                                                                                                                                                                                                                                                                                                                                                                                                                                                                                                                                                                                                                                                                                                                                                                                                                                                                                                                                                                                                                                                                                                                                                                                                                                                                                                                                                                                                                                                                                                                                                                              | 34 | 8G5330A98751  | 8G5330A98751A   | Gasket RHS            | 1    |               | (6)     | -         |

#### **NOTES**

- (1) This item contains qty 1 of P/N 512476, 512477 and 512478.
- (2) Required only for installation of the upper panel assy 8G5330A97731.
- (3) Required only when the auxiliary tank is not installed and shall replace the upper panel assy P/N 8G2810A02732, called into removable parts P/N 8G2810A08211 using the existing fasteners.
- (4) Rework from basic panel P/N 8G5330A31031. The basic panel was supplied with the helicopter.
- (5) This item will not be supplied. It is already installed on the helicopter.
- (6) This item is required only for helicopters S/N 49064, S/N 49065, S/N 49066 and S/N 49067.
- (7) Item to be procured as local supply.