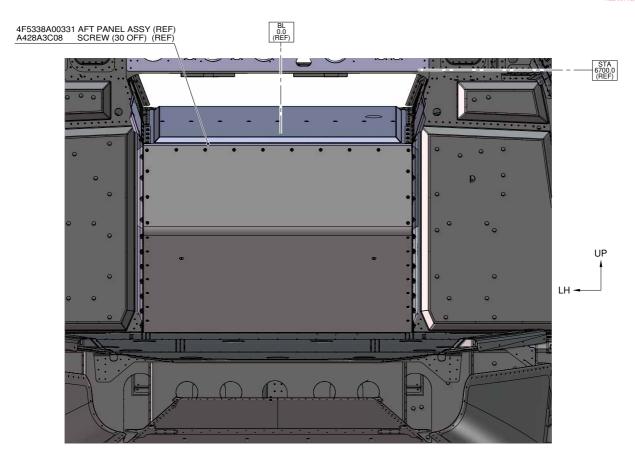

## A.1 PARTS

|                                                                                                                                                                                                                                                                                                                                                                                                                                                                                                                                                                                                                                                                                                                                                                                                                                                                                                                                                                                                                                                                                                                                                                                                                                                                                                                                                                                                                                                                                                                                                                                                                                                                                                                                                                                                                                                                                                                                                                                                                                                                                                                              | #  | P/N           | ALTERNATIVE P/N | DESCRIPTION           | Q.TY | Q.TY LVL NOTE |         | LOG P/N   |
|------------------------------------------------------------------------------------------------------------------------------------------------------------------------------------------------------------------------------------------------------------------------------------------------------------------------------------------------------------------------------------------------------------------------------------------------------------------------------------------------------------------------------------------------------------------------------------------------------------------------------------------------------------------------------------------------------------------------------------------------------------------------------------------------------------------------------------------------------------------------------------------------------------------------------------------------------------------------------------------------------------------------------------------------------------------------------------------------------------------------------------------------------------------------------------------------------------------------------------------------------------------------------------------------------------------------------------------------------------------------------------------------------------------------------------------------------------------------------------------------------------------------------------------------------------------------------------------------------------------------------------------------------------------------------------------------------------------------------------------------------------------------------------------------------------------------------------------------------------------------------------------------------------------------------------------------------------------------------------------------------------------------------------------------------------------------------------------------------------------------------|----|---------------|-----------------|-----------------------|------|---------------|---------|-----------|
| SOFT LINER   SOFT LINER   SOFT LINER   SOFT LINER   AVACPA3C2P   Anchor Nut                                                                                                                                                                                                                                                                                                                                                                                                                                                                                                                                                                                                                                                                                                                                                                                                                                                                                                                                                                                                                                                                                                                                                                                                                                                                                                                                                                                                                                                                                                                                                                                                                                                                                                                                                                                                                                                                                                                                                                                                                                                  | 1  | 8G2810F00112  |                 | _                     | REF  | REF .         |         | -         |
| Ad A28A3C08   Screw   46     189-314L1                                                                                                                                                                                                                                                                                                                                                                                                                                                                                                                                                                                                                                                                                                                                                                                                                                                                                                                                                                                                                                                                                                                                                                                                                                                                                                                                                                                                                                                                                                                                                                                                                                                                                                                                                                                                                                                                                                                                                                                                                                                                                       | 2  | 8G2580A27712  |                 | SOFT LINER            | REF  |               |         | -         |
| Fuel Auxiliary Tank Soft Liner                                                                                                                                                                                                                                                                                                                                                                                                                                                                                                                                                                                                                                                                                                                                                                                                                                                                                                                                                                                                                                                                                                                                                                                                                                                                                                                                                                                                                                                                                                                                                                                                                                                                                                                                                                                                                                                                                                                                                                                                                                                                                               | 3  | A407A3C2P     |                 | Anchor Nut            | 1    |               |         | 189-314L1 |
| Section                                                                                                                                                                                                                                                                                                                                                                                                                                                                                                                                                                                                                                                                                                                                                                                                                                                                                                                                                                                                                                                                                                                                                                                                                                                                                                                                                                                                                                                                                                                                                                                                                                                                                                                                                                                                                                                                                                                                                                                                                                                                                                                      | 4  | A428A3C08     |                 |                       | 46   |               |         | 189-314L1 |
|                                                                                                                                                                                                                                                                                                                                                                                                                                                                                                                                                                                                                                                                                                                                                                                                                                                                                                                                                                                                                                                                                                                                                                                                                                                                                                                                                                                                                                                                                                                                                                                                                                                                                                                                                                                                                                                                                                                                                                                                                                                                                                                              | 5  | 8G2580V00632  |                 |                       | 1    |               |         | 189-314L1 |
| 8         M25988/1-162         O-ring         1          189-314L1           9         M25988/1-270         O-ring         1          189-314L1           10         MS24693-A56         Screw         4          189-314L1           11         BG2810A10111         AUXILIARY TANK REMOVABLE PARTS         REF          -           12         BG2810A08211         AUXILIARY CENTRAL PARTS         REF          -           13         MS27039-1-08         Screw         4          189-314L1           14         MS27039-1-06         Screw         6          189-314L1           15         NAS1149D0316K         Washer         10          189-314L1           16         NAS517-3-0         Screw         14          189-314L1           17         BG2810A0231         FOAM REMOVABLE ASSY         REF          -           18         4F2810V09031         Foam Low Density Kit         1          (1)         189-314L1           19         BG2810A08151         PANELS INSTALLATION FARTH COMPLET         REF          -           20 <t< td=""><td>6</td><td>8G2810A00111</td><td></td><td>TANK EQUIPMENT</td><td>REF</td><td></td><td></td><td>-</td></t<>                                                                                                                                                                                                                                                                                                                                                                                                                                                                                                                                                                                                                                                                                                                                                                                                                                                                                                                                                | 6  | 8G2810A00111  |                 | TANK EQUIPMENT        | REF  |               |         | -         |
| 9   M25988/1-270                                                                                                                                                                                                                                                                                                                                                                                                                                                                                                                                                                                                                                                                                                                                                                                                                                                                                                                                                                                                                                                                                                                                                                                                                                                                                                                                                                                                                                                                                                                                                                                                                                                                                                                                                                                                                                                                                                                                                                                                                                                                                                             | 7  | M25988/1-156  |                 | O-ring                | 1    |               |         | 189-314L1 |
| NS24693-A58                                                                                                                                                                                                                                                                                                                                                                                                                                                                                                                                                                                                                                                                                                                                                                                                                                                                                                                                                                                                                                                                                                                                                                                                                                                                                                                                                                                                                                                                                                                                                                                                                                                                                                                                                                                                                                                                                                                                                                                                                                                                                                                  | 8  | M25988/1-162  |                 | O-ring                | 1    |               |         | 189-314L1 |
| 11   862810A10111                                                                                                                                                                                                                                                                                                                                                                                                                                                                                                                                                                                                                                                                                                                                                                                                                                                                                                                                                                                                                                                                                                                                                                                                                                                                                                                                                                                                                                                                                                                                                                                                                                                                                                                                                                                                                                                                                                                                                                                                                                                                                                            | 9  | M25988/1-270  |                 | O-ring                | 1    |               |         | 189-314L1 |
| REMOVABLE PARTS                                                                                                                                                                                                                                                                                                                                                                                                                                                                                                                                                                                                                                                                                                                                                                                                                                                                                                                                                                                                                                                                                                                                                                                                                                                                                                                                                                                                                                                                                                                                                                                                                                                                                                                                                                                                                                                                                                                                                                                                                                                                                                              | 10 | MS24693-A58   |                 | Screw                 | 4    |               |         | 189-314L1 |
| TANK REMOVABLE PARTS   REF P | 11 | 8G2810A10111  |                 |                       | REF  |               |         | -         |
| MS27039-1-06   Screw   6     189-314L1     NAS1149D0316K   Washer   10     189-314L1     NAS517-3-0   Screw   14     189-314L1     REF                                                                                                                                                                                                                                                                                                                                                                                                                                                                                                                                                                                                                                                                                                                                                                                                                                                                                                                         | 12 | 8G2810A08211  |                 | TANK REMOVABLE        | REF  |               |         | -         |
| NAS1149D0316K   Washer   10     189-314L1                                                                                                                                                                                                                                                                                                                                                                                                                                                                                                                                                                                                                                                                                                                                                                                                                                                                                                                                                                                                                                                                                                                                                                                                                                                                                                                                                                                                                                                                                                                                                                                                                                                                                                                                                                                                                                                                                                                                                                                                                                                                                    | 13 | MS27039C1-08  |                 | Screw                 | 4    |               |         | 189-314L1 |
| 16         NASS17-3-0         Screw         14          189-314L1           17         8G2810A02331         FOAM REMOVABLE ASSY         REF          -           18         4F2810V09031         Foam Low Density Kit         1          (1)         189-314L1           19         8G2810A08151         Plate Removable Foam Assy         1          (1)         189-314L1           20         8G2810A10211         AUXILIARY CENTRAL TANK COMPLETE PROVISION         REF              21         8G5330A86111         PANELS INSTALLATION FUEL COMPARTMENT         REF              22         8G5330A85731         Fuel Compartment Floor Panel LHS Assy         REF              23         8G5310A38811         STRUCTURAL PROVISIONS CENTRAL AUXILIARY TANK         REF              24         MS27039-1-06         Screw         8          (2)         189-314L1           25         MS27039-1-08         Screw         9         (2)         189-314L1           26         NAS1149D0316K         Washer         17         (2)         189-31                                                                                                                                                                                                                                                                                                                                                                                                                                                                                                                                                                                                                                                                                                                                                                                                                                                                                                                                                                                                                                                                   | 14 | MS27039-1-06  |                 | Screw                 | 6    |               |         | 189-314L1 |
| FOAM REMOVABLE ASSY   REF                                                                                                                                                                                                                                                                                                                                                                                                                                                                                                                                                                                                                                                                                                                                                                                                                                                                                                                                                                                                                                                                                                                                                                                                                                                                                                                                                                                                                                                                                                                                                                                                                                                                                                                                                                                                                                                                                                                                                                                                                                                                                                    | 15 | NAS1149D0316K |                 | Washer                | 10   |               |         | 189-314L1 |
| ASSY   REF                                                                                                                                                                                                                                                                                                                                                                                                                                                                                                                                                                                                                                                                                                                                                                                                                                                                                                                                                                                                                                                                                                                                                                                                                                                                                                                                                                                                                                                                                                                                                                                                                                                                                                                                                                                                                                                                                                                                                                                                                                                                                                                   | 16 | NAS517-3-0    |                 | Screw                 | 14   |               |         | 189-314L1 |
| Plate Removable Foam Assy                                                                                                                                                                                                                                                                                                                                                                                                                                                                                                                                                                                                                                                                                                                                                                                                                                                                                                                                                                                                                                                                                                                                                                                                                                                                                                                                                                                                                                                                                                                                                                                                                                                                                                                                                                                                                                                                                                                                                                                                                                                                                                    | 17 | 8G2810A02331  |                 |                       | REF  |               |         | -         |
| Nac                                                                                                                                                                                                                                                                                                                                                                                                                                                                                                                                                                                                                                                                                                                                                                                                                                                                                                                                                                                                                                                                                                                                                                                                                                                                                                                                                                                                                                                                                                                                                                                                                                                                                                                                                                                                                                                                                                                                                                                                                                                                                                                          | 18 | 4F2810V09031  |                 | Foam Low Density Kit  | 1    |               | (1)     | 189-314L1 |
| 20         8G2810A10211         TANK COMPLETE PROVISION         REF          -           21         8G5330A86111         PANELS INSTALLATION FUEL COMPARTMENT         REF          -           22         8G5330A85731         FUEL COMPARTMENT Floor Panel LHS ASSAY PROVISIONS CENTRAL AUXILIARY TANK         REF          (5)         -           23         8G5310A38811         STRUCTURAL PROVISIONS CENTRAL AUXILIARY TANK         REF          (5)         -           24         MS27039-1-06         Screw         8          (2)         189-314L1           25         MS27039-1-08         Screw         9          (2)         189-314L1           26         NAS1149D0316K         Washer         17          (2)         189-314L1           27         8G5330A86051         Attachment Fuel Cover Panel Assy         REF          (3)         4           28         8G5330A97731         Fuel Cover Panel Assy LH         REF          (5)         -           30         8G5315A46231         Panel Assy RH         REF          (5)         -           31         8G5330P00411         FUEL COMPARTMENT RETRO MOD         R                                                                                                                                                                                                                                                                                                                                                                                                                                                                                                                                                                                                                                                                                                                                                                                                                                                                                                                                                                             | 19 | 8G2810A08151  |                 |                       | 1    |               |         | 189-314L1 |
| FUEL COMPARTMENT   REF     C   C                                                                                                                                                                                                                                                                                                                                                                                                                                                                                                                                                                                                                                                                                                                                                                                                                                                                                                                                                                                                                                                                                                                                                                                                                                                                                                                                                                                                                                                                                                                                                                                                                                                                                                                                                                                                                                                                                                                                                                                                                                                                                             | 20 | 8G2810A10211  |                 | TANK COMPLETE         | REF  |               |         | -         |
| STRUCTURAL PROVISIONS CENTRAL AUXILIARY TANK   REF     C    STRUCTURAL PROVISIONS CENTRAL AUXILIARY TANK   REF     C    SCREW   SUBJECT   SUBJEC           | 21 | 8G5330A86111  |                 |                       | REF  |               |         | -         |
| 23         8G5310A38811         PROVISIONS CENTRAL AUXILIARY TANK         REF          -           24         MS27039-1-06         Screw         8          (2)         189-314L1           25         MS27039-1-08         Screw         9          (2)         189-314L1           26         NAS1149D0316K         Washer         17          (2)         189-314L1           27         8G5330A86051         Attachment Fuel Cover Panel Accover Panel Acc                                                                                                                                                                                                                                                                                                                                                                                                           | 22 | 8G5330A85731  |                 |                       | REF  |               | (5)     | -         |
| 25       MS27039-1-08       Screw       9        (2)       189-314L1         26       NAS1149D0316K       Washer       17        (2)       189-314L1         27       8G5330A86051       Attachment Fuel Cover Panel Cover Panel Assy       REF        (2)       189-314L1         28       8G5330A97731       Fuel Cover Panel Assy       REF        (3) (4)       -         29       8G5315A46231       Panel Assy LH       REF        (5)       -         30       8G5315A51131       Panel Assy RH       REF        (5)       -         31       8G5330P00411       FUEL COMPARTMENT RETRO MOD       REF         -         32       8G5330A98551       8G5330A98551A       Plate Lower       2        (6)       -         33       8G5330A98651       8G5330A98651A       Gasket LHS       1        (6)       -                                                                                                                                                                                                                                                                                                                                                                                                                                                                                                                                                                                                                                                                                                                                                                                                                                                                                                                                                                                                                                                                                                                                                                                                                                                                                                          | 23 | 8G5310A38811  |                 | PROVISIONS CENTRAL    | REF  |               |         | -         |
| 26       NAS1149D0316K       Washer       17        (2)       189-314L1         27       8G5330A86051       Attachment Fuel Cover Panel Assy       1        (2)       189-314L1         28       8G5330A97731       Fuel Cover Panel Assy       REF        (3) (4)       -         29       8G5315A46231       Panel Assy LH       REF        (5)       -         30       8G5315A51131       Panel Assy RH       REF        (5)       -         31       8G5330P00411       FUEL COMPARTMENT RETRO MOD       REF         -         32       8G5330A98551       8G5330A98551A       Plate Lower       2        (6)       -         33       8G5330A98651       8G5330A98651A       Gasket LHS       1        (6)       -                                                                                                                                                                                                                                                                                                                                                                                                                                                                                                                                                                                                                                                                                                                                                                                                                                                                                                                                                                                                                                                                                                                                                                                                                                                                                                                                                                                                     | 24 | MS27039-1-06  |                 | Screw                 | 8    |               | (2)     | 189-314L1 |
| 27       8G5330A86051       Attachment Fuel Cover Panel Assy Panel       1        (2)       189-314L1         28       8G5330A97731       Fuel Cover Panel Assy REF        (3) (4)       -         29       8G5315A46231       Panel Assy LH       REF        (5)       -         30       8G5315A51131       Panel Assy RH       REF        (5)       -         31       8G5330P00411       FUEL COMPARTMENT RETRO MOD       REF        -         32       8G5330A98551       8G5330A98551A       Plate Lower       2        (6)       -         33       8G5330A98651       8G5330A98651A       Gasket LHS       1        (6)       -                                                                                                                                                                                                                                                                                                                                                                                                                                                                                                                                                                                                                                                                                                                                                                                                                                                                                                                                                                                                                                                                                                                                                                                                                                                                                                                                                                                                                                                                                      | 25 | MS27039-1-08  |                 | Screw                 | 9    |               | (2)     | 189-314L1 |
| 27       8G5330A86051       Panel       1        (2)       189-314L1         28       8G5330A97731       Fuel Cover Panel Assy       REF        (3) (4)       -         29       8G5315A46231       Panel Assy LH       REF        (5)       -         30       8G5315A51131       Panel Assy RH       REF        (5)       -         31       8G5330P00411       FUEL COMPARTMENT RETRO MOD       REF         -         32       8G5330A98551       8G5330A98551A       Plate Lower       2        (6)       -         33       8G5330A98651       8G5330A98651A       Gasket LHS       1        (6)       -                                                                                                                                                                                                                                                                                                                                                                                                                                                                                                                                                                                                                                                                                                                                                                                                                                                                                                                                                                                                                                                                                                                                                                                                                                                                                                                                                                                                                                                                                                                | 26 | NAS1149D0316K |                 | Washer                | 17   |               | (2)     | 189-314L1 |
| 29       8G5315A46231       Panel Assy LH       REF        (5)       -         30       8G5315A51131       Panel Assy RH       REF        (5)       -         31       8G5330P00411       FUEL COMPARTMENT RETRO MOD       REF        -         32       8G5330A98551       8G5330A98551A       Plate Lower       2        (6)       -         33       8G5330A98651       8G5330A98651A       Gasket LHS       1        (6)       -                                                                                                                                                                                                                                                                                                                                                                                                                                                                                                                                                                                                                                                                                                                                                                                                                                                                                                                                                                                                                                                                                                                                                                                                                                                                                                                                                                                                                                                                                                                                                                                                                                                                                         | 27 | 8G5330A86051  |                 |                       | 1    |               | (2)     | 189-314L1 |
| 30       8G5315A51131       Panel Assy RH       REF       (5)       -         31       8G5330P00411       FUEL COMPARTMENT RETRO MOD       REF        -         32       8G5330A98551       8G5330A98551A       Plate Lower       2                                                                                                                                                                                                                                                                                                                                                                                                                                                                                                                                                                                                                                                                                                                                                                                                                                                                                                                                                                                                                                                                                                                                                                                                                                                                                                                                                                                                                                                                                                                                                                                                                                                                                                                                                                                                                                                                                          | 28 | 8G5330A97731  |                 | Fuel Cover Panel Assy | REF  |               | (3) (4) | -         |
| 31         8G5330P00411         FUEL COMPARTMENT RETRO MOD         REF         -         -           32         8G5330A98551         8G5330A98551A         Plate Lower         2          (6)         -           33         8G5330A98651         8G5330A98651A         Gasket LHS         1          (6)         -                                                                                                                                                                                                                                                                                                                                                                                                                                                                                                                                                                                                                                                                                                                                                                                                                                                                                                                                                                                                                                                                                                                                                                                                                                                                                                                                                                                                                                                                                                                                                                                                                                                                                                                                                                                                          | 29 | 8G5315A46231  |                 | Panel Assy LH         | REF  |               | (5)     | -         |
| RETRO MOD         32       8G5330A98551       8G5330A98551A       Plate Lower       2        (6)       -         33       8G5330A98651       8G5330A98651A       Gasket LHS       1        (6)       -                                                                                                                                                                                                                                                                                                                                                                                                                                                                                                                                                                                                                                                                                                                                                                                                                                                                                                                                                                                                                                                                                                                                                                                                                                                                                                                                                                                                                                                                                                                                                                                                                                                                                                                                                                                                                                                                                                                       | 30 | 8G5315A51131  |                 | Panel Assy RH         | REF  |               | (5)     | -         |
| 33 8G5330A98651 8G5330A98651A Gasket LHS 1 (6) -                                                                                                                                                                                                                                                                                                                                                                                                                                                                                                                                                                                                                                                                                                                                                                                                                                                                                                                                                                                                                                                                                                                                                                                                                                                                                                                                                                                                                                                                                                                                                                                                                                                                                                                                                                                                                                                                                                                                                                                                                                                                             | 31 | 8G5330P00411  |                 |                       | REF  |               |         | -         |
| ( )                                                                                                                                                                                                                                                                                                                                                                                                                                                                                                                                                                                                                                                                                                                                                                                                                                                                                                                                                                                                                                                                                                                                                                                                                                                                                                                                                                                                                                                                                                                                                                                                                                                                                                                                                                                                                                                                                                                                                                                                                                                                                                                          | 32 | 8G5330A98551  | 8G5330A98551A   | Plate Lower           | 2    |               | (6)     | -         |
| 34 8G5330A98751 8G5330A98751A Gasket RHS 1 (6) -                                                                                                                                                                                                                                                                                                                                                                                                                                                                                                                                                                                                                                                                                                                                                                                                                                                                                                                                                                                                                                                                                                                                                                                                                                                                                                                                                                                                                                                                                                                                                                                                                                                                                                                                                                                                                                                                                                                                                                                                                                                                             | 33 | 8G5330A98651  | 8G5330A98651A   | Gasket LHS            | 1    |               | (6)     | -         |
|                                                                                                                                                                                                                                                                                                                                                                                                                                                                                                                                                                                                                                                                                                                                                                                                                                                                                                                                                                                                                                                                                                                                                                                                                                                                                                                                                                                                                                                                                                                                                                                                                                                                                                                                                                                                                                                                                                                                                                                                                                                                                                                              | 34 | 8G5330A98751  | 8G5330A98751A   | Gasket RHS            | 1    |               | (6)     | -         |