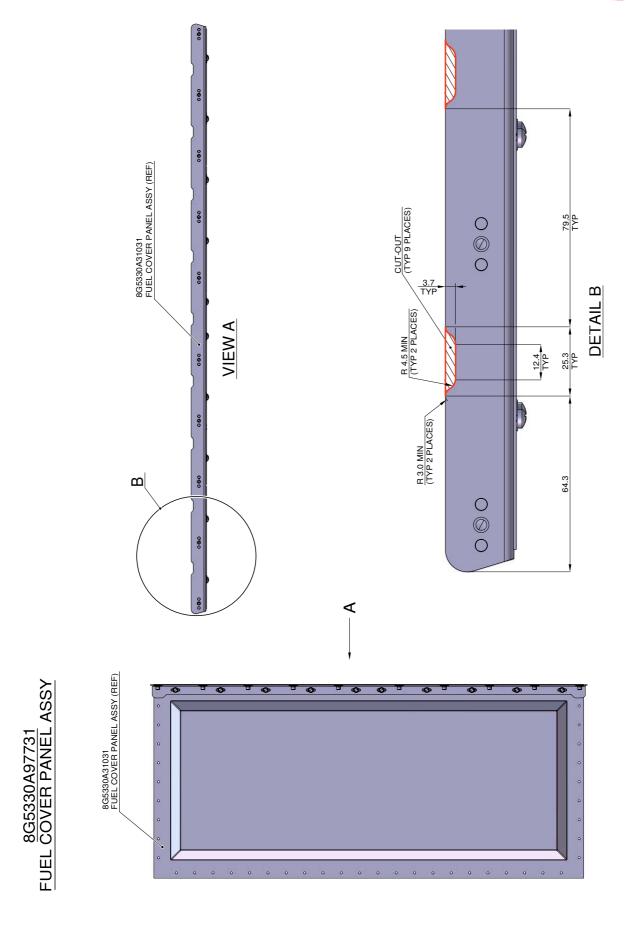

## A.1 PARTS

|                                                                                                                                                                                                                                                                                                                                                                                                                                                                                                                                                                                                                                                                                                                                                                                                                                                                                                                                                                                                                                                                                                                                                                                                                                                                                                                                                                                                                                                                                                                                                                                                                                                                                                                                                                                                                                                                                                                                                                                                                                                                                                                              | #  | P/N           | ALTERNATIVE P/N | DESCRIPTION           | Q.TY | Q.TY LVL NOTE |         | LOG P/N   |
|------------------------------------------------------------------------------------------------------------------------------------------------------------------------------------------------------------------------------------------------------------------------------------------------------------------------------------------------------------------------------------------------------------------------------------------------------------------------------------------------------------------------------------------------------------------------------------------------------------------------------------------------------------------------------------------------------------------------------------------------------------------------------------------------------------------------------------------------------------------------------------------------------------------------------------------------------------------------------------------------------------------------------------------------------------------------------------------------------------------------------------------------------------------------------------------------------------------------------------------------------------------------------------------------------------------------------------------------------------------------------------------------------------------------------------------------------------------------------------------------------------------------------------------------------------------------------------------------------------------------------------------------------------------------------------------------------------------------------------------------------------------------------------------------------------------------------------------------------------------------------------------------------------------------------------------------------------------------------------------------------------------------------------------------------------------------------------------------------------------------------|----|---------------|-----------------|-----------------------|------|---------------|---------|-----------|
| SOFT LINER   SOFT LINER   SOFT LINER   SOFT LINER   AVACPA3C2P   Anchor Nut                                                                                                                                                                                                                                                                                                                                                                                                                                                                                                                                                                                                                                                                                                                                                                                                                                                                                                                                                                                                                                                                                                                                                                                                                                                                                                                                                                                                                                                                                                                                                                                                                                                                                                                                                                                                                                                                                                                                                                                                                                                  | 1  | 8G2810F00112  |                 | _                     | REF  | REF .         |         | -         |
| Ad A28A3C08   Screw   46     189-314L1                                                                                                                                                                                                                                                                                                                                                                                                                                                                                                                                                                                                                                                                                                                                                                                                                                                                                                                                                                                                                                                                                                                                                                                                                                                                                                                                                                                                                                                                                                                                                                                                                                                                                                                                                                                                                                                                                                                                                                                                                                                                                       | 2  | 8G2580A27712  |                 | SOFT LINER            | REF  |               |         | -         |
| Fuel Auxiliary Tank Soft Liner                                                                                                                                                                                                                                                                                                                                                                                                                                                                                                                                                                                                                                                                                                                                                                                                                                                                                                                                                                                                                                                                                                                                                                                                                                                                                                                                                                                                                                                                                                                                                                                                                                                                                                                                                                                                                                                                                                                                                                                                                                                                                               | 3  | A407A3C2P     |                 | Anchor Nut            | 1    |               |         | 189-314L1 |
| Section                                                                                                                                                                                                                                                                                                                                                                                                                                                                                                                                                                                                                                                                                                                                                                                                                                                                                                                                                                                                                                                                                                                                                                                                                                                                                                                                                                                                                                                                                                                                                                                                                                                                                                                                                                                                                                                                                                                                                                                                                                                                                                                      | 4  | A428A3C08     |                 |                       | 46   |               |         | 189-314L1 |
|                                                                                                                                                                                                                                                                                                                                                                                                                                                                                                                                                                                                                                                                                                                                                                                                                                                                                                                                                                                                                                                                                                                                                                                                                                                                                                                                                                                                                                                                                                                                                                                                                                                                                                                                                                                                                                                                                                                                                                                                                                                                                                                              | 5  | 8G2580V00632  |                 |                       | 1    |               |         | 189-314L1 |
| 8         M25988/1-162         O-ring         1          189-314L1           9         M25988/1-270         O-ring         1          189-314L1           10         MS24693-A56         Screw         4          189-314L1           11         BG2810A10111         AUXILIARY TANK REMOVABLE PARTS         REF          -           12         BG2810A08211         AUXILIARY CENTRAL PARTS         REF          -           13         MS27039-1-08         Screw         4          189-314L1           14         MS27039-1-06         Screw         6          189-314L1           15         NAS1149D0316K         Washer         10          189-314L1           16         NAS517-3-0         Screw         14          189-314L1           17         BG2810A0231         FOAM REMOVABLE ASSY         REF          -           18         4F2810V09031         Foam Low Density Kit         1          (1)         189-314L1           19         BG2810A08151         PANELS INSTALLATION FARTH COMPLET         REF          -           20 <t< td=""><td>6</td><td>8G2810A00111</td><td></td><td>TANK EQUIPMENT</td><td>REF</td><td></td><td></td><td>-</td></t<>                                                                                                                                                                                                                                                                                                                                                                                                                                                                                                                                                                                                                                                                                                                                                                                                                                                                                                                                                | 6  | 8G2810A00111  |                 | TANK EQUIPMENT        | REF  |               |         | -         |
| 9   M25988/1-270                                                                                                                                                                                                                                                                                                                                                                                                                                                                                                                                                                                                                                                                                                                                                                                                                                                                                                                                                                                                                                                                                                                                                                                                                                                                                                                                                                                                                                                                                                                                                                                                                                                                                                                                                                                                                                                                                                                                                                                                                                                                                                             | 7  | M25988/1-156  |                 | O-ring                | 1    |               |         | 189-314L1 |
| NS24693-A58                                                                                                                                                                                                                                                                                                                                                                                                                                                                                                                                                                                                                                                                                                                                                                                                                                                                                                                                                                                                                                                                                                                                                                                                                                                                                                                                                                                                                                                                                                                                                                                                                                                                                                                                                                                                                                                                                                                                                                                                                                                                                                                  | 8  | M25988/1-162  |                 | O-ring                | 1    |               |         | 189-314L1 |
| 11   862810A10111                                                                                                                                                                                                                                                                                                                                                                                                                                                                                                                                                                                                                                                                                                                                                                                                                                                                                                                                                                                                                                                                                                                                                                                                                                                                                                                                                                                                                                                                                                                                                                                                                                                                                                                                                                                                                                                                                                                                                                                                                                                                                                            | 9  | M25988/1-270  |                 | O-ring                | 1    |               |         | 189-314L1 |
| REMOVABLE PARTS                                                                                                                                                                                                                                                                                                                                                                                                                                                                                                                                                                                                                                                                                                                                                                                                                                                                                                                                                                                                                                                                                                                                                                                                                                                                                                                                                                                                                                                                                                                                                                                                                                                                                                                                                                                                                                                                                                                                                                                                                                                                                                              | 10 | MS24693-A58   |                 | Screw                 | 4    |               |         | 189-314L1 |
| TANK REMOVABLE PARTS   REF P | 11 | 8G2810A10111  |                 |                       | REF  |               |         | -         |
| MS27039-1-06   Screw   6     189-314L1     NAS1149D0316K   Washer   10     189-314L1     NAS517-3-0   Screw   14     189-314L1     REF                                                                                                                                                                                                                                                                                                                                                                                                                                                                                                                                                                                                                                                                                                                                                                                                                                                                                                                         | 12 | 8G2810A08211  |                 | TANK REMOVABLE        | REF  |               |         | -         |
| NAS1149D0316K   Washer   10     189-314L1                                                                                                                                                                                                                                                                                                                                                                                                                                                                                                                                                                                                                                                                                                                                                                                                                                                                                                                                                                                                                                                                                                                                                                                                                                                                                                                                                                                                                                                                                                                                                                                                                                                                                                                                                                                                                                                                                                                                                                                                                                                                                    | 13 | MS27039C1-08  |                 | Screw                 | 4    |               |         | 189-314L1 |
| 16         NASS17-3-0         Screw         14          189-314L1           17         8G2810A02331         FOAM REMOVABLE ASSY         REF          -           18         4F2810V09031         Foam Low Density Kit         1          (1)         189-314L1           19         8G2810A08151         Plate Removable Foam Assy         1          (1)         189-314L1           20         8G2810A10211         AUXILIARY CENTRAL TANK COMPLETE PROVISION         REF              21         8G5330A86111         PANELS INSTALLATION FUEL COMPARTMENT         REF              22         8G5330A85731         Fuel Compartment Floor Panel LHS Assy         REF              23         8G5310A38811         STRUCTURAL PROVISIONS CENTRAL AUXILIARY TANK         REF              24         MS27039-1-06         Screw         8          (2)         189-314L1           25         MS27039-1-08         Screw         9         (2)         189-314L1           26         NAS1149D0316K         Washer         17         (2)         189-31                                                                                                                                                                                                                                                                                                                                                                                                                                                                                                                                                                                                                                                                                                                                                                                                                                                                                                                                                                                                                                                                   | 14 | MS27039-1-06  |                 | Screw                 | 6    |               |         | 189-314L1 |
| FOAM REMOVABLE ASSY   REF                                                                                                                                                                                                                                                                                                                                                                                                                                                                                                                                                                                                                                                                                                                                                                                                                                                                                                                                                                                                                                                                                                                                                                                                                                                                                                                                                                                                                                                                                                                                                                                                                                                                                                                                                                                                                                                                                                                                                                                                                                                                                                    | 15 | NAS1149D0316K |                 | Washer                | 10   |               |         | 189-314L1 |
| ASSY   REF                                                                                                                                                                                                                                                                                                                                                                                                                                                                                                                                                                                                                                                                                                                                                                                                                                                                                                                                                                                                                                                                                                                                                                                                                                                                                                                                                                                                                                                                                                                                                                                                                                                                                                                                                                                                                                                                                                                                                                                                                                                                                                                   | 16 | NAS517-3-0    |                 | Screw                 | 14   |               |         | 189-314L1 |
| Plate Removable Foam Assy                                                                                                                                                                                                                                                                                                                                                                                                                                                                                                                                                                                                                                                                                                                                                                                                                                                                                                                                                                                                                                                                                                                                                                                                                                                                                                                                                                                                                                                                                                                                                                                                                                                                                                                                                                                                                                                                                                                                                                                                                                                                                                    | 17 | 8G2810A02331  |                 |                       | REF  |               |         | -         |
| Nac                                                                                                                                                                                                                                                                                                                                                                                                                                                                                                                                                                                                                                                                                                                                                                                                                                                                                                                                                                                                                                                                                                                                                                                                                                                                                                                                                                                                                                                                                                                                                                                                                                                                                                                                                                                                                                                                                                                                                                                                                                                                                                                          | 18 | 4F2810V09031  |                 | Foam Low Density Kit  | 1    |               | (1)     | 189-314L1 |
| 20         8G2810A10211         TANK COMPLETE PROVISION         REF          -           21         8G5330A86111         PANELS INSTALLATION FUEL COMPARTMENT         REF          -           22         8G5330A85731         FUEL COMPARTMENT Floor Panel LHS ASSAY PROVISIONS CENTRAL AUXILIARY TANK         REF          (5)         -           23         8G5310A38811         STRUCTURAL PROVISIONS CENTRAL AUXILIARY TANK         REF          (5)         -           24         MS27039-1-06         Screw         8          (2)         189-314L1           25         MS27039-1-08         Screw         9          (2)         189-314L1           26         NAS1149D0316K         Washer         17          (2)         189-314L1           27         8G5330A86051         Attachment Fuel Cover Panel Assy         REF          (3)         4           28         8G5330A97731         Fuel Cover Panel Assy LH         REF          (5)         -           30         8G5315A46231         Panel Assy RH         REF          (5)         -           31         8G5330P00411         FUEL COMPARTMENT RETRO MOD         R                                                                                                                                                                                                                                                                                                                                                                                                                                                                                                                                                                                                                                                                                                                                                                                                                                                                                                                                                                             | 19 | 8G2810A08151  |                 |                       | 1    |               |         | 189-314L1 |
| FUEL COMPARTMENT   REF     C   C                                                                                                                                                                                                                                                                                                                                                                                                                                                                                                                                                                                                                                                                                                                                                                                                                                                                                                                                                                                                                                                                                                                                                                                                                                                                                                                                                                                                                                                                                                                                                                                                                                                                                                                                                                                                                                                                                                                                                                                                                                                                                             | 20 | 8G2810A10211  |                 | TANK COMPLETE         | REF  |               |         | -         |
| STRUCTURAL PROVISIONS CENTRAL AUXILIARY TANK   REF     C    STRUCTURAL PROVISIONS CENTRAL AUXILIARY TANK   REF     C    SCREW   SUBJECT   SUBJEC           | 21 | 8G5330A86111  |                 |                       | REF  |               |         | -         |
| 23         8G5310A38811         PROVISIONS CENTRAL AUXILIARY TANK         REF          -           24         MS27039-1-06         Screw         8          (2)         189-314L1           25         MS27039-1-08         Screw         9          (2)         189-314L1           26         NAS1149D0316K         Washer         17          (2)         189-314L1           27         8G5330A86051         Attachment Fuel Cover Panel Accover Panel Acc                                                                                                                                                                                                                                                                                                                                                                                                           | 22 | 8G5330A85731  |                 |                       | REF  |               | (5)     | -         |
| 25       MS27039-1-08       Screw       9        (2)       189-314L1         26       NAS1149D0316K       Washer       17        (2)       189-314L1         27       8G5330A86051       Attachment Fuel Cover Panel Cover Panel Assy       REF        (2)       189-314L1         28       8G5330A97731       Fuel Cover Panel Assy       REF        (3) (4)       -         29       8G5315A46231       Panel Assy LH       REF        (5)       -         30       8G5315A51131       Panel Assy RH       REF        (5)       -         31       8G5330P00411       FUEL COMPARTMENT RETRO MOD       REF         -         32       8G5330A98551       8G5330A98551A       Plate Lower       2        (6)       -         33       8G5330A98651       8G5330A98651A       Gasket LHS       1        (6)       -                                                                                                                                                                                                                                                                                                                                                                                                                                                                                                                                                                                                                                                                                                                                                                                                                                                                                                                                                                                                                                                                                                                                                                                                                                                                                                          | 23 | 8G5310A38811  |                 | PROVISIONS CENTRAL    | REF  |               |         | -         |
| 26       NAS1149D0316K       Washer       17        (2)       189-314L1         27       8G5330A86051       Attachment Fuel Cover Panel Assy       1        (2)       189-314L1         28       8G5330A97731       Fuel Cover Panel Assy       REF        (3) (4)       -         29       8G5315A46231       Panel Assy LH       REF        (5)       -         30       8G5315A51131       Panel Assy RH       REF        (5)       -         31       8G5330P00411       FUEL COMPARTMENT RETRO MOD       REF         -         32       8G5330A98551       8G5330A98551A       Plate Lower       2        (6)       -         33       8G5330A98651       8G5330A98651A       Gasket LHS       1        (6)       -                                                                                                                                                                                                                                                                                                                                                                                                                                                                                                                                                                                                                                                                                                                                                                                                                                                                                                                                                                                                                                                                                                                                                                                                                                                                                                                                                                                                     | 24 | MS27039-1-06  |                 | Screw                 | 8    |               | (2)     | 189-314L1 |
| 27       8G5330A86051       Attachment Fuel Cover Panel Assy Panel       1        (2)       189-314L1         28       8G5330A97731       Fuel Cover Panel Assy REF        (3) (4)       -         29       8G5315A46231       Panel Assy LH       REF        (5)       -         30       8G5315A51131       Panel Assy RH       REF        (5)       -         31       8G5330P00411       FUEL COMPARTMENT RETRO MOD       REF        -         32       8G5330A98551       8G5330A98551A       Plate Lower       2        (6)       -         33       8G5330A98651       8G5330A98651A       Gasket LHS       1        (6)       -                                                                                                                                                                                                                                                                                                                                                                                                                                                                                                                                                                                                                                                                                                                                                                                                                                                                                                                                                                                                                                                                                                                                                                                                                                                                                                                                                                                                                                                                                      | 25 | MS27039-1-08  |                 | Screw                 | 9    |               | (2)     | 189-314L1 |
| 27       8G5330A86051       Panel       1        (2)       189-314L1         28       8G5330A97731       Fuel Cover Panel Assy       REF        (3) (4)       -         29       8G5315A46231       Panel Assy LH       REF        (5)       -         30       8G5315A51131       Panel Assy RH       REF        (5)       -         31       8G5330P00411       FUEL COMPARTMENT RETRO MOD       REF         -         32       8G5330A98551       8G5330A98551A       Plate Lower       2        (6)       -         33       8G5330A98651       8G5330A98651A       Gasket LHS       1        (6)       -                                                                                                                                                                                                                                                                                                                                                                                                                                                                                                                                                                                                                                                                                                                                                                                                                                                                                                                                                                                                                                                                                                                                                                                                                                                                                                                                                                                                                                                                                                                | 26 | NAS1149D0316K |                 | Washer                | 17   |               | (2)     | 189-314L1 |
| 29       8G5315A46231       Panel Assy LH       REF        (5)       -         30       8G5315A51131       Panel Assy RH       REF        (5)       -         31       8G5330P00411       FUEL COMPARTMENT RETRO MOD       REF        -         32       8G5330A98551       8G5330A98551A       Plate Lower       2        (6)       -         33       8G5330A98651       8G5330A98651A       Gasket LHS       1        (6)       -                                                                                                                                                                                                                                                                                                                                                                                                                                                                                                                                                                                                                                                                                                                                                                                                                                                                                                                                                                                                                                                                                                                                                                                                                                                                                                                                                                                                                                                                                                                                                                                                                                                                                         | 27 | 8G5330A86051  |                 |                       | 1    |               | (2)     | 189-314L1 |
| 30       8G5315A51131       Panel Assy RH       REF       (5)       -         31       8G5330P00411       FUEL COMPARTMENT RETRO MOD       REF        -         32       8G5330A98551       8G5330A98551A       Plate Lower       2                                                                                                                                                                                                                                                                                                                                                                                                                                                                                                                                                                                                                                                                                                                                                                                                                                                                                                                                                                                                                                                                                                                                                                                                                                                                                                                                                                                                                                                                                                                                                                                                                                                                                                                                                                                                                                                                                          | 28 | 8G5330A97731  |                 | Fuel Cover Panel Assy | REF  |               | (3) (4) | -         |
| 31         8G5330P00411         FUEL COMPARTMENT RETRO MOD         REF         -         -           32         8G5330A98551         8G5330A98551A         Plate Lower         2          (6)         -           33         8G5330A98651         8G5330A98651A         Gasket LHS         1          (6)         -                                                                                                                                                                                                                                                                                                                                                                                                                                                                                                                                                                                                                                                                                                                                                                                                                                                                                                                                                                                                                                                                                                                                                                                                                                                                                                                                                                                                                                                                                                                                                                                                                                                                                                                                                                                                          | 29 | 8G5315A46231  |                 | Panel Assy LH         | REF  |               | (5)     | -         |
| RETRO MOD         32       8G5330A98551       8G5330A98551A       Plate Lower       2        (6)       -         33       8G5330A98651       8G5330A98651A       Gasket LHS       1        (6)       -                                                                                                                                                                                                                                                                                                                                                                                                                                                                                                                                                                                                                                                                                                                                                                                                                                                                                                                                                                                                                                                                                                                                                                                                                                                                                                                                                                                                                                                                                                                                                                                                                                                                                                                                                                                                                                                                                                                       | 30 | 8G5315A51131  |                 | Panel Assy RH         | REF  |               | (5)     | -         |
| 33 8G5330A98651 8G5330A98651A Gasket LHS 1 (6) -                                                                                                                                                                                                                                                                                                                                                                                                                                                                                                                                                                                                                                                                                                                                                                                                                                                                                                                                                                                                                                                                                                                                                                                                                                                                                                                                                                                                                                                                                                                                                                                                                                                                                                                                                                                                                                                                                                                                                                                                                                                                             | 31 | 8G5330P00411  |                 |                       | REF  |               |         | -         |
| ( )                                                                                                                                                                                                                                                                                                                                                                                                                                                                                                                                                                                                                                                                                                                                                                                                                                                                                                                                                                                                                                                                                                                                                                                                                                                                                                                                                                                                                                                                                                                                                                                                                                                                                                                                                                                                                                                                                                                                                                                                                                                                                                                          | 32 | 8G5330A98551  | 8G5330A98551A   | Plate Lower           | 2    |               | (6)     | -         |
| 34 8G5330A98751 8G5330A98751A Gasket RHS 1 (6) -                                                                                                                                                                                                                                                                                                                                                                                                                                                                                                                                                                                                                                                                                                                                                                                                                                                                                                                                                                                                                                                                                                                                                                                                                                                                                                                                                                                                                                                                                                                                                                                                                                                                                                                                                                                                                                                                                                                                                                                                                                                                             | 33 | 8G5330A98651  | 8G5330A98651A   | Gasket LHS            | 1    |               | (6)     | -         |
|                                                                                                                                                                                                                                                                                                                                                                                                                                                                                                                                                                                                                                                                                                                                                                                                                                                                                                                                                                                                                                                                                                                                                                                                                                                                                                                                                                                                                                                                                                                                                                                                                                                                                                                                                                                                                                                                                                                                                                                                                                                                                                                              | 34 | 8G5330A98751  | 8G5330A98751A   | Gasket RHS            | 1    |               | (6)     | -         |

#### **NOTES**

- (1) This item contains qty 1 of P/N 512476, 512477 and 512478.
- (2) Required only for installation of the upper panel assy 8G5330A97731.
- (3) Required only when the auxiliary tank is not installed and shall replace the upper panel assy P/N 8G2810A02732, called into removable parts P/N 8G2810A08211 using the existing fasteners.
- (4) Rework from basic panel P/N 8G5330A31031. The basic panel was supplied with the helicopter.
- (5) This item will not be supplied. It is already installed on the helicopter.
- (6) This item is required only for helicopters S/N 49064, S/N 49065, S/N 49066 and S/N 49067.
- (7) Item to be procured as local supply.