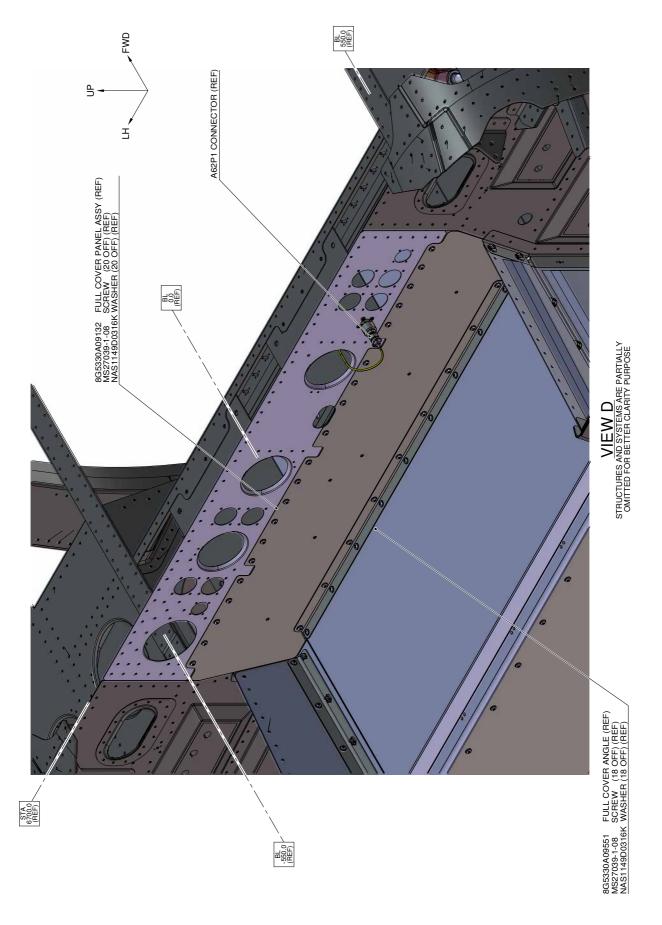

## A.1 PARTS

|                                                                                                                                                                                                                                                                                                                                                                                                                                                                                                                                                                                                                                                                                                                                                                                                                                                                                                                                                                                                                                                                                                                                                                                                                                                                                                                                                                                                                                                                                                                                                                                                                                                                                                                                                                                                                                                                                                                                                                                                                                                                                                                              | #  | P/N           | ALTERNATIVE P/N | DESCRIPTION           | Q.TY | Q.TY LVL NOTE |         | LOG P/N   |
|------------------------------------------------------------------------------------------------------------------------------------------------------------------------------------------------------------------------------------------------------------------------------------------------------------------------------------------------------------------------------------------------------------------------------------------------------------------------------------------------------------------------------------------------------------------------------------------------------------------------------------------------------------------------------------------------------------------------------------------------------------------------------------------------------------------------------------------------------------------------------------------------------------------------------------------------------------------------------------------------------------------------------------------------------------------------------------------------------------------------------------------------------------------------------------------------------------------------------------------------------------------------------------------------------------------------------------------------------------------------------------------------------------------------------------------------------------------------------------------------------------------------------------------------------------------------------------------------------------------------------------------------------------------------------------------------------------------------------------------------------------------------------------------------------------------------------------------------------------------------------------------------------------------------------------------------------------------------------------------------------------------------------------------------------------------------------------------------------------------------------|----|---------------|-----------------|-----------------------|------|---------------|---------|-----------|
| SOFT LINER   SOFT LINER   SOFT LINER   SOFT LINER   AVACPA3C2P   Anchor Nut                                                                                                                                                                                                                                                                                                                                                                                                                                                                                                                                                                                                                                                                                                                                                                                                                                                                                                                                                                                                                                                                                                                                                                                                                                                                                                                                                                                                                                                                                                                                                                                                                                                                                                                                                                                                                                                                                                                                                                                                                                                  | 1  | 8G2810F00112  |                 | _                     | REF  | REF .         |         | -         |
| Ad A28A3C08   Screw   46     189-314L1                                                                                                                                                                                                                                                                                                                                                                                                                                                                                                                                                                                                                                                                                                                                                                                                                                                                                                                                                                                                                                                                                                                                                                                                                                                                                                                                                                                                                                                                                                                                                                                                                                                                                                                                                                                                                                                                                                                                                                                                                                                                                       | 2  | 8G2580A27712  |                 | SOFT LINER            | REF  |               |         | -         |
| Fuel Auxiliary Tank Soft Liner                                                                                                                                                                                                                                                                                                                                                                                                                                                                                                                                                                                                                                                                                                                                                                                                                                                                                                                                                                                                                                                                                                                                                                                                                                                                                                                                                                                                                                                                                                                                                                                                                                                                                                                                                                                                                                                                                                                                                                                                                                                                                               | 3  | A407A3C2P     |                 | Anchor Nut            | 1    |               |         | 189-314L1 |
| Section                                                                                                                                                                                                                                                                                                                                                                                                                                                                                                                                                                                                                                                                                                                                                                                                                                                                                                                                                                                                                                                                                                                                                                                                                                                                                                                                                                                                                                                                                                                                                                                                                                                                                                                                                                                                                                                                                                                                                                                                                                                                                                                      | 4  | A428A3C08     |                 |                       | 46   |               |         | 189-314L1 |
|                                                                                                                                                                                                                                                                                                                                                                                                                                                                                                                                                                                                                                                                                                                                                                                                                                                                                                                                                                                                                                                                                                                                                                                                                                                                                                                                                                                                                                                                                                                                                                                                                                                                                                                                                                                                                                                                                                                                                                                                                                                                                                                              | 5  | 8G2580V00632  |                 |                       | 1    |               |         | 189-314L1 |
| 8         M25988/1-162         O-ring         1          189-314L1           9         M25988/1-270         O-ring         1          189-314L1           10         MS24693-A56         Screw         4          189-314L1           11         BG2810A10111         AUXILIARY TANK REMOVABLE PARTS         REF          -           12         BG2810A08211         AUXILIARY CENTRAL PARTS         REF          -           13         MS27039-1-08         Screw         4          189-314L1           14         MS27039-1-06         Screw         6          189-314L1           15         NAS1149D0316K         Washer         10          189-314L1           16         NAS517-3-0         Screw         14          189-314L1           17         BG2810A0231         FOAM REMOVABLE ASSY         REF          -           18         4F2810V09031         Foam Low Density Kit         1          (1)         189-314L1           19         BG2810A08151         PANELS INSTALLATION FARTH COMPLET         REF          -           20 <t< td=""><td>6</td><td>8G2810A00111</td><td></td><td>TANK EQUIPMENT</td><td>REF</td><td></td><td></td><td>-</td></t<>                                                                                                                                                                                                                                                                                                                                                                                                                                                                                                                                                                                                                                                                                                                                                                                                                                                                                                                                                | 6  | 8G2810A00111  |                 | TANK EQUIPMENT        | REF  |               |         | -         |
| 9   M25988/1-270                                                                                                                                                                                                                                                                                                                                                                                                                                                                                                                                                                                                                                                                                                                                                                                                                                                                                                                                                                                                                                                                                                                                                                                                                                                                                                                                                                                                                                                                                                                                                                                                                                                                                                                                                                                                                                                                                                                                                                                                                                                                                                             | 7  | M25988/1-156  |                 | O-ring                | 1    |               |         | 189-314L1 |
| NS24693-A58                                                                                                                                                                                                                                                                                                                                                                                                                                                                                                                                                                                                                                                                                                                                                                                                                                                                                                                                                                                                                                                                                                                                                                                                                                                                                                                                                                                                                                                                                                                                                                                                                                                                                                                                                                                                                                                                                                                                                                                                                                                                                                                  | 8  | M25988/1-162  |                 | O-ring                | 1    |               |         | 189-314L1 |
| 11   862810A10111                                                                                                                                                                                                                                                                                                                                                                                                                                                                                                                                                                                                                                                                                                                                                                                                                                                                                                                                                                                                                                                                                                                                                                                                                                                                                                                                                                                                                                                                                                                                                                                                                                                                                                                                                                                                                                                                                                                                                                                                                                                                                                            | 9  | M25988/1-270  |                 | O-ring                | 1    |               |         | 189-314L1 |
| REMOVABLE PARTS                                                                                                                                                                                                                                                                                                                                                                                                                                                                                                                                                                                                                                                                                                                                                                                                                                                                                                                                                                                                                                                                                                                                                                                                                                                                                                                                                                                                                                                                                                                                                                                                                                                                                                                                                                                                                                                                                                                                                                                                                                                                                                              | 10 | MS24693-A58   |                 | Screw                 | 4    |               |         | 189-314L1 |
| TANK REMOVABLE PARTS   REF P | 11 | 8G2810A10111  |                 |                       | REF  |               |         | -         |
| MS27039-1-06   Screw   6     189-314L1     NAS1149D0316K   Washer   10     189-314L1     NAS517-3-0   Screw   14     189-314L1     REF                                                                                                                                                                                                                                                                                                                                                                                                                                                                                                                                                                                                                                                                                                                                                                                                                                                                                                                         | 12 | 8G2810A08211  |                 | TANK REMOVABLE        | REF  |               |         | -         |
| NAS1149D0316K   Washer   10     189-314L1                                                                                                                                                                                                                                                                                                                                                                                                                                                                                                                                                                                                                                                                                                                                                                                                                                                                                                                                                                                                                                                                                                                                                                                                                                                                                                                                                                                                                                                                                                                                                                                                                                                                                                                                                                                                                                                                                                                                                                                                                                                                                    | 13 | MS27039C1-08  |                 | Screw                 | 4    |               |         | 189-314L1 |
| 16         NASS17-3-0         Screw         14          189-314L1           17         8G2810A02331         FOAM REMOVABLE ASSY         REF          -           18         4F2810V09031         Foam Low Density Kit         1          (1)         189-314L1           19         8G2810A08151         Plate Removable Foam Assy         1          (1)         189-314L1           20         8G2810A10211         AUXILIARY CENTRAL TANK COMPLETE PROVISION         REF              21         8G5330A86111         PANELS INSTALLATION FUEL COMPARTMENT         REF              22         8G5330A85731         Fuel Compartment Floor Panel LHS Assy         REF              23         8G5310A38811         STRUCTURAL PROVISIONS CENTRAL AUXILIARY TANK         REF              24         MS27039-1-06         Screw         8          (2)         189-314L1           25         MS27039-1-08         Screw         9         (2)         189-314L1           26         NAS1149D0316K         Washer         17         (2)         189-31                                                                                                                                                                                                                                                                                                                                                                                                                                                                                                                                                                                                                                                                                                                                                                                                                                                                                                                                                                                                                                                                   | 14 | MS27039-1-06  |                 | Screw                 | 6    |               |         | 189-314L1 |
| FOAM REMOVABLE ASSY   REF                                                                                                                                                                                                                                                                                                                                                                                                                                                                                                                                                                                                                                                                                                                                                                                                                                                                                                                                                                                                                                                                                                                                                                                                                                                                                                                                                                                                                                                                                                                                                                                                                                                                                                                                                                                                                                                                                                                                                                                                                                                                                                    | 15 | NAS1149D0316K |                 | Washer                | 10   |               |         | 189-314L1 |
| ASSY   REF                                                                                                                                                                                                                                                                                                                                                                                                                                                                                                                                                                                                                                                                                                                                                                                                                                                                                                                                                                                                                                                                                                                                                                                                                                                                                                                                                                                                                                                                                                                                                                                                                                                                                                                                                                                                                                                                                                                                                                                                                                                                                                                   | 16 | NAS517-3-0    |                 | Screw                 | 14   |               |         | 189-314L1 |
| Plate Removable Foam Assy                                                                                                                                                                                                                                                                                                                                                                                                                                                                                                                                                                                                                                                                                                                                                                                                                                                                                                                                                                                                                                                                                                                                                                                                                                                                                                                                                                                                                                                                                                                                                                                                                                                                                                                                                                                                                                                                                                                                                                                                                                                                                                    | 17 | 8G2810A02331  |                 |                       | REF  |               |         | -         |
| Nac                                                                                                                                                                                                                                                                                                                                                                                                                                                                                                                                                                                                                                                                                                                                                                                                                                                                                                                                                                                                                                                                                                                                                                                                                                                                                                                                                                                                                                                                                                                                                                                                                                                                                                                                                                                                                                                                                                                                                                                                                                                                                                                          | 18 | 4F2810V09031  |                 | Foam Low Density Kit  | 1    |               | (1)     | 189-314L1 |
| 20         8G2810A10211         TANK COMPLETE PROVISION         REF          -           21         8G5330A86111         PANELS INSTALLATION FUEL COMPARTMENT         REF          -           22         8G5330A85731         FUEL COMPARTMENT Floor Panel LHS ASSAY PROVISIONS CENTRAL AUXILIARY TANK         REF          (5)         -           23         8G5310A38811         STRUCTURAL PROVISIONS CENTRAL AUXILIARY TANK         REF          (5)         -           24         MS27039-1-06         Screw         8          (2)         189-314L1           25         MS27039-1-08         Screw         9          (2)         189-314L1           26         NAS1149D0316K         Washer         17          (2)         189-314L1           27         8G5330A86051         Attachment Fuel Cover Panel Assy         REF          (3)         4           28         8G5330A97731         Fuel Cover Panel Assy LH         REF          (5)         -           30         8G5315A46231         Panel Assy RH         REF          (5)         -           31         8G5330P00411         FUEL COMPARTMENT RETRO MOD         R                                                                                                                                                                                                                                                                                                                                                                                                                                                                                                                                                                                                                                                                                                                                                                                                                                                                                                                                                                             | 19 | 8G2810A08151  |                 |                       | 1    |               |         | 189-314L1 |
| FUEL COMPARTMENT   REF     C   C                                                                                                                                                                                                                                                                                                                                                                                                                                                                                                                                                                                                                                                                                                                                                                                                                                                                                                                                                                                                                                                                                                                                                                                                                                                                                                                                                                                                                                                                                                                                                                                                                                                                                                                                                                                                                                                                                                                                                                                                                                                                                             | 20 | 8G2810A10211  |                 | TANK COMPLETE         | REF  |               |         | -         |
| STRUCTURAL PROVISIONS CENTRAL AUXILIARY TANK   REF     C    STRUCTURAL PROVISIONS CENTRAL AUXILIARY TANK   REF     C    SCREW   SUBJECT   SUBJEC           | 21 | 8G5330A86111  |                 |                       | REF  |               |         | -         |
| 23         8G5310A38811         PROVISIONS CENTRAL AUXILIARY TANK         REF          -           24         MS27039-1-06         Screw         8          (2)         189-314L1           25         MS27039-1-08         Screw         9          (2)         189-314L1           26         NAS1149D0316K         Washer         17          (2)         189-314L1           27         8G5330A86051         Attachment Fuel Cover Panel Accover Panel Acc                                                                                                                                                                                                                                                                                                                                                                                                           | 22 | 8G5330A85731  |                 |                       | REF  |               | (5)     | -         |
| 25       MS27039-1-08       Screw       9        (2)       189-314L1         26       NAS1149D0316K       Washer       17        (2)       189-314L1         27       8G5330A86051       Attachment Fuel Cover Panel Cover Panel Assy       REF        (2)       189-314L1         28       8G5330A97731       Fuel Cover Panel Assy       REF        (3) (4)       -         29       8G5315A46231       Panel Assy LH       REF        (5)       -         30       8G5315A51131       Panel Assy RH       REF        (5)       -         31       8G5330P00411       FUEL COMPARTMENT RETRO MOD       REF         -         32       8G5330A98551       8G5330A98551A       Plate Lower       2        (6)       -         33       8G5330A98651       8G5330A98651A       Gasket LHS       1        (6)       -                                                                                                                                                                                                                                                                                                                                                                                                                                                                                                                                                                                                                                                                                                                                                                                                                                                                                                                                                                                                                                                                                                                                                                                                                                                                                                          | 23 | 8G5310A38811  |                 | PROVISIONS CENTRAL    | REF  |               |         | -         |
| 26       NAS1149D0316K       Washer       17        (2)       189-314L1         27       8G5330A86051       Attachment Fuel Cover Panel Assy       1        (2)       189-314L1         28       8G5330A97731       Fuel Cover Panel Assy       REF        (3) (4)       -         29       8G5315A46231       Panel Assy LH       REF        (5)       -         30       8G5315A51131       Panel Assy RH       REF        (5)       -         31       8G5330P00411       FUEL COMPARTMENT RETRO MOD       REF         -         32       8G5330A98551       8G5330A98551A       Plate Lower       2        (6)       -         33       8G5330A98651       8G5330A98651A       Gasket LHS       1        (6)       -                                                                                                                                                                                                                                                                                                                                                                                                                                                                                                                                                                                                                                                                                                                                                                                                                                                                                                                                                                                                                                                                                                                                                                                                                                                                                                                                                                                                     | 24 | MS27039-1-06  |                 | Screw                 | 8    |               | (2)     | 189-314L1 |
| 27       8G5330A86051       Attachment Fuel Cover Panel Assy Panel       1        (2)       189-314L1         28       8G5330A97731       Fuel Cover Panel Assy REF        (3) (4)       -         29       8G5315A46231       Panel Assy LH       REF        (5)       -         30       8G5315A51131       Panel Assy RH       REF        (5)       -         31       8G5330P00411       FUEL COMPARTMENT RETRO MOD       REF        -         32       8G5330A98551       8G5330A98551A       Plate Lower       2        (6)       -         33       8G5330A98651       8G5330A98651A       Gasket LHS       1        (6)       -                                                                                                                                                                                                                                                                                                                                                                                                                                                                                                                                                                                                                                                                                                                                                                                                                                                                                                                                                                                                                                                                                                                                                                                                                                                                                                                                                                                                                                                                                      | 25 | MS27039-1-08  |                 | Screw                 | 9    |               | (2)     | 189-314L1 |
| 27       8G5330A86051       Panel       1        (2)       189-314L1         28       8G5330A97731       Fuel Cover Panel Assy       REF        (3) (4)       -         29       8G5315A46231       Panel Assy LH       REF        (5)       -         30       8G5315A51131       Panel Assy RH       REF        (5)       -         31       8G5330P00411       FUEL COMPARTMENT RETRO MOD       REF         -         32       8G5330A98551       8G5330A98551A       Plate Lower       2        (6)       -         33       8G5330A98651       8G5330A98651A       Gasket LHS       1        (6)       -                                                                                                                                                                                                                                                                                                                                                                                                                                                                                                                                                                                                                                                                                                                                                                                                                                                                                                                                                                                                                                                                                                                                                                                                                                                                                                                                                                                                                                                                                                                | 26 | NAS1149D0316K |                 | Washer                | 17   |               | (2)     | 189-314L1 |
| 29       8G5315A46231       Panel Assy LH       REF        (5)       -         30       8G5315A51131       Panel Assy RH       REF        (5)       -         31       8G5330P00411       FUEL COMPARTMENT RETRO MOD       REF        -         32       8G5330A98551       8G5330A98551A       Plate Lower       2        (6)       -         33       8G5330A98651       8G5330A98651A       Gasket LHS       1        (6)       -                                                                                                                                                                                                                                                                                                                                                                                                                                                                                                                                                                                                                                                                                                                                                                                                                                                                                                                                                                                                                                                                                                                                                                                                                                                                                                                                                                                                                                                                                                                                                                                                                                                                                         | 27 | 8G5330A86051  |                 |                       | 1    |               | (2)     | 189-314L1 |
| 30       8G5315A51131       Panel Assy RH       REF       (5)       -         31       8G5330P00411       FUEL COMPARTMENT RETRO MOD       REF        -         32       8G5330A98551       8G5330A98551A       Plate Lower       2                                                                                                                                                                                                                                                                                                                                                                                                                                                                                                                                                                                                                                                                                                                                                                                                                                                                                                                                                                                                                                                                                                                                                                                                                                                                                                                                                                                                                                                                                                                                                                                                                                                                                                                                                                                                                                                                                          | 28 | 8G5330A97731  |                 | Fuel Cover Panel Assy | REF  |               | (3) (4) | -         |
| 31         8G5330P00411         FUEL COMPARTMENT RETRO MOD         REF         -         -           32         8G5330A98551         8G5330A98551A         Plate Lower         2          (6)         -           33         8G5330A98651         8G5330A98651A         Gasket LHS         1          (6)         -                                                                                                                                                                                                                                                                                                                                                                                                                                                                                                                                                                                                                                                                                                                                                                                                                                                                                                                                                                                                                                                                                                                                                                                                                                                                                                                                                                                                                                                                                                                                                                                                                                                                                                                                                                                                          | 29 | 8G5315A46231  |                 | Panel Assy LH         | REF  |               | (5)     | -         |
| RETRO MOD         32       8G5330A98551       8G5330A98551A       Plate Lower       2        (6)       -         33       8G5330A98651       8G5330A98651A       Gasket LHS       1        (6)       -                                                                                                                                                                                                                                                                                                                                                                                                                                                                                                                                                                                                                                                                                                                                                                                                                                                                                                                                                                                                                                                                                                                                                                                                                                                                                                                                                                                                                                                                                                                                                                                                                                                                                                                                                                                                                                                                                                                       | 30 | 8G5315A51131  |                 | Panel Assy RH         | REF  |               | (5)     | -         |
| 33 8G5330A98651 8G5330A98651A Gasket LHS 1 (6) -                                                                                                                                                                                                                                                                                                                                                                                                                                                                                                                                                                                                                                                                                                                                                                                                                                                                                                                                                                                                                                                                                                                                                                                                                                                                                                                                                                                                                                                                                                                                                                                                                                                                                                                                                                                                                                                                                                                                                                                                                                                                             | 31 | 8G5330P00411  |                 |                       | REF  |               |         | -         |
| ( )                                                                                                                                                                                                                                                                                                                                                                                                                                                                                                                                                                                                                                                                                                                                                                                                                                                                                                                                                                                                                                                                                                                                                                                                                                                                                                                                                                                                                                                                                                                                                                                                                                                                                                                                                                                                                                                                                                                                                                                                                                                                                                                          | 32 | 8G5330A98551  | 8G5330A98551A   | Plate Lower           | 2    |               | (6)     | -         |
| 34 8G5330A98751 8G5330A98751A Gasket RHS 1 (6) -                                                                                                                                                                                                                                                                                                                                                                                                                                                                                                                                                                                                                                                                                                                                                                                                                                                                                                                                                                                                                                                                                                                                                                                                                                                                                                                                                                                                                                                                                                                                                                                                                                                                                                                                                                                                                                                                                                                                                                                                                                                                             | 33 | 8G5330A98651  | 8G5330A98651A   | Gasket LHS            | 1    |               | (6)     | -         |
|                                                                                                                                                                                                                                                                                                                                                                                                                                                                                                                                                                                                                                                                                                                                                                                                                                                                                                                                                                                                                                                                                                                                                                                                                                                                                                                                                                                                                                                                                                                                                                                                                                                                                                                                                                                                                                                                                                                                                                                                                                                                                                                              | 34 | 8G5330A98751  | 8G5330A98751A   | Gasket RHS            | 1    |               | (6)     | -         |