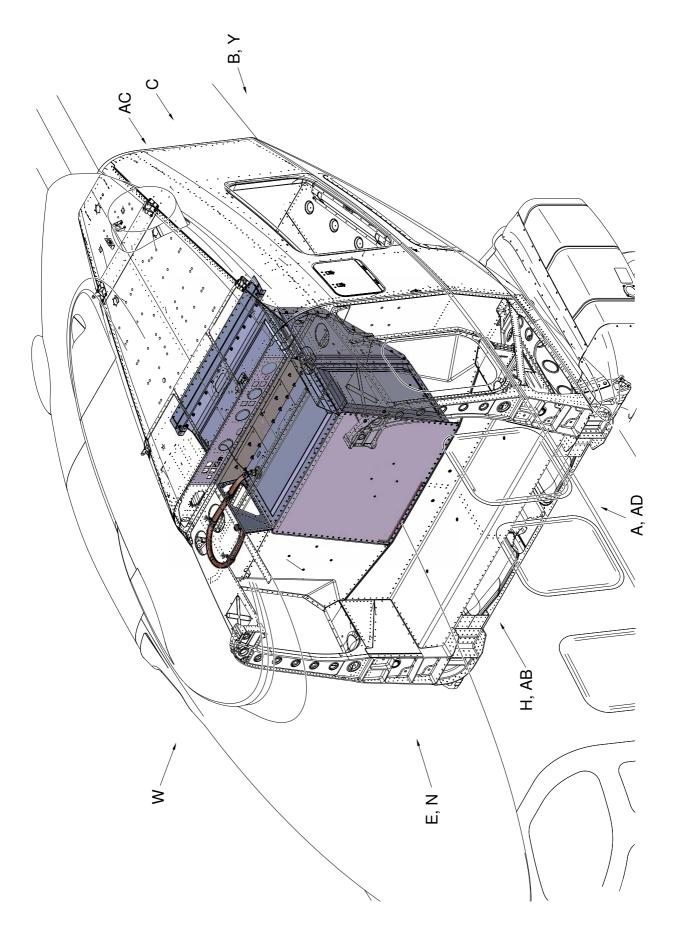

## A. EFFECTIVITY

AW189 helicopters S/N 49054, S/N 49064, S/N 49065, S/N 49066 and S/N 49067.

#### D. REASON

This Service Bulletin is issued in order to provide the necessary instruction to perform the upgrade from kit "auxiliary central tank" P/N 8G2810F00111 to "kit auxiliary central tank" P/N 8G2810F00112.

## E. DESCRIPTION

Leonardo helicopter issued this Service Bulletin to give instruction on how to upgrade from kit "auxiliary central tank" P/N 8G2810F00111 to kit "auxiliary central tank" P/N 8G2810F00112. The main difference of the new kit in comparison with the previous one is Foam Removable Assembly. In this component the three Foams, already enclosed in the old P/N, are bonded to a pre-cured plate consisting of 2 plies of Kevlar and new holes are drilled, in order to fix the bonded foam removable assembly to the structure through screws.