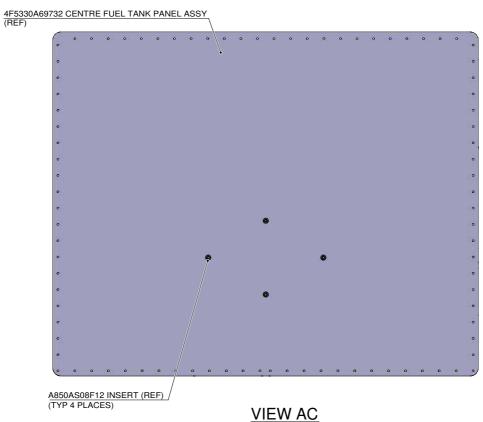

## E. DESCRIPTION

Leonardo helicopter issued this Service Bulletin to give instruction on how to upgrade from kit "auxiliary central tank" P/N 8G2810F00111 to kit "auxiliary central tank" P/N 8G2810F00112. The main difference of the new kit in comparison with the previous one is Foam Removable Assembly. In this component the three Foams, already enclosed in the old P/N, are bonded to a pre-cured plate consisting of 2 plies of Kevlar and new holes are drilled, in order to fix the bonded foam removable assembly to the structure through screws.