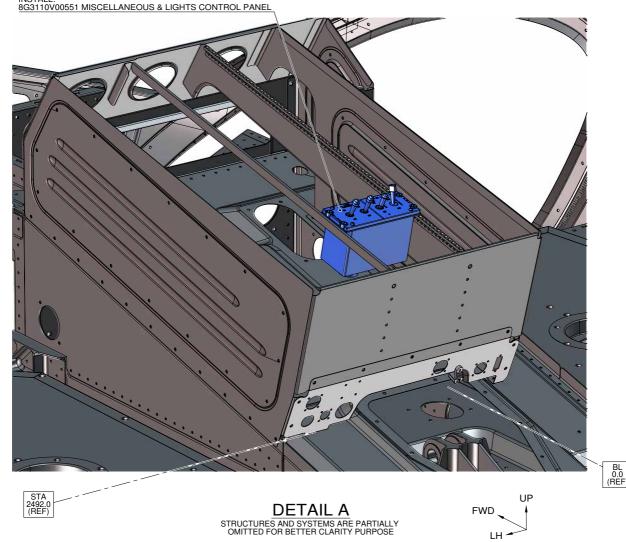

#### **GENERAL NOTES**

- a) Place an identification tag on all components that are re-usable, including the attaching hardware that has been removed to gain access to the modification area and adequately protect them until their later reuse.
- b) Let adhesive cure at room temperature for at least 24 hours unless otherwise specified.
- c) All lengths are in mm.
- In accordance with AMP DM 89-A-00-20-00-00A-120A-A, prepare the helicopter on ground for a safe maintenance. Disconnect the battery, all electrical power sources and/or the external power supply.
- In accordance with AMP DM 89-A-33-11-01-00A-520A-A and with reference to Figure 1
  Detail A, remove the miscellaneous control panel P/N 8G3110V00451.
- 3. In accordance with AMP DM 89-A-33-11-01-00A-720A-A and with reference to Figure 1 Detail A, install the miscellaneous and lights control panel P/N 8G3110V00551.
- 4. With reference to Figure 17, remove the existing decal P/N 999-2000-06-221.
- 5. In accordance with AMP DM 89-A-11-00-01-00A-720A-A and with reference to Figure 2, install the decal P/N 999-2000-06-220 in the indicated position.
- 6. In accordance with weight and balance changes, update the Chart A (see Rotorcraft Flight Manual, Part II, section 6).
- 7. Return the helicopter to flight configuration and record for compliance with this Service Bulletin on the helicopter logbook.
- 8. Gain access to My Communications section on Leonardo WebPortal and compile the "Service Bulletin Application Communication".

Page 6 of 8

REMOVE: 8G3110V00451 MISCELLANEUS CONTROL PANEL INSTALL: 8G3110V00551 MISCELLANEOUS & LIGHTS CONTROL PANEL

Figure 1

S.B. N°189-310 OPTIONAL

DATE: April 3, 2024 REVISION: /

VIEW A
STRUCTURES AND SYSTEMS ARE PARTIALLY
OMITTED FOR BETTER CLARITY PURPOSE