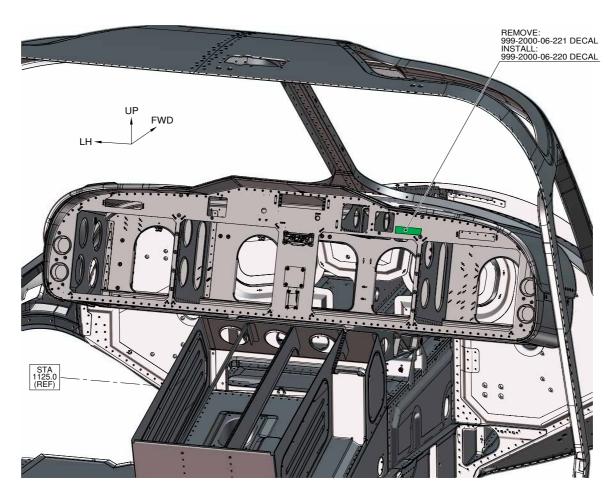

#### **GENERAL NOTES**

- a) Place an identification tag on all components that are re-usable, including the attaching hardware that has been removed to gain access to the modification area and adequately protect them until their later reuse.
- b) Let adhesive cure at room temperature for at least 24 hours unless otherwise specified.
- c) All lengths are in mm.
- In accordance with AMP DM 89-A-00-20-00-00A-120A-A, prepare the helicopter on ground for a safe maintenance. Disconnect the battery, all electrical power sources and/or the external power supply.
- In accordance with AMP DM 89-A-33-11-01-00A-520A-A and with reference to Figure 1
  Detail A, remove the miscellaneous control panel P/N 8G3110V00451.
- 3. In accordance with AMP DM 89-A-33-11-01-00A-720A-A and with reference to Figure 1 Detail A, install the miscellaneous and lights control panel P/N 8G3110V00551.
- 4. With reference to Figure 17, remove the existing decal P/N 999-2000-06-221.
- 5. In accordance with AMP DM 89-A-11-00-01-00A-720A-A and with reference to Figure 2, install the decal P/N 999-2000-06-220 in the indicated position.
- 6. In accordance with weight and balance changes, update the Chart A (see Rotorcraft Flight Manual, Part II, section 6).
- 7. Return the helicopter to flight configuration and record for compliance with this Service Bulletin on the helicopter logbook.
- 8. Gain access to My Communications section on Leonardo WebPortal and compile the "Service Bulletin Application Communication".

Figure 2

| Please send to the following address:                                                                                                                                                                                                                                                                                          |                       | SERVICE BULLETIN COMPLIANCE FORM |         | Date:                 |             |        |  |
|--------------------------------------------------------------------------------------------------------------------------------------------------------------------------------------------------------------------------------------------------------------------------------------------------------------------------------|-----------------------|----------------------------------|---------|-----------------------|-------------|--------|--|
| LEONARDO S.p.A.                                                                                                                                                                                                                                                                                                                |                       |                                  |         |                       |             |        |  |
| CUSTOMER SUPPORT & SE                                                                                                                                                                                                                                                                                                          |                       | Number:                          |         |                       |             |        |  |
| PRODUCT SUPPORT ENGINEE                                                                                                                                                                                                                                                                                                        | RING & LICENSES DEPT. |                                  |         |                       |             |        |  |
| Via Giovanni Agusta, 520<br>21017 Cascina Costa di Samara                                                                                                                                                                                                                                                                      | ate (VA) - ITALY      | Revision:                        |         |                       |             |        |  |
| Tel.: +39 0331 225036 Fax: +39                                                                                                                                                                                                                                                                                                 | 0331 225988           |                                  |         |                       |             |        |  |
| Customer Name and Addre                                                                                                                                                                                                                                                                                                        | ess:                  |                                  |         | Telephone:            |             |        |  |
|                                                                                                                                                                                                                                                                                                                                |                       |                                  |         |                       |             |        |  |
|                                                                                                                                                                                                                                                                                                                                |                       |                                  |         | Fax:                  |             |        |  |
|                                                                                                                                                                                                                                                                                                                                |                       |                                  |         |                       |             |        |  |
|                                                                                                                                                                                                                                                                                                                                |                       |                                  |         | B.T. Compliance Date: |             |        |  |
|                                                                                                                                                                                                                                                                                                                                |                       |                                  |         |                       |             |        |  |
| Helicopter Model                                                                                                                                                                                                                                                                                                               | S/N                   |                                  | Total N | umber                 | Total Hours | T.S.O. |  |
|                                                                                                                                                                                                                                                                                                                                |                       |                                  |         |                       |             |        |  |
|                                                                                                                                                                                                                                                                                                                                |                       |                                  |         |                       |             |        |  |
|                                                                                                                                                                                                                                                                                                                                |                       |                                  |         |                       |             |        |  |
|                                                                                                                                                                                                                                                                                                                                |                       |                                  |         |                       |             |        |  |
|                                                                                                                                                                                                                                                                                                                                |                       |                                  |         |                       |             |        |  |
|                                                                                                                                                                                                                                                                                                                                |                       |                                  |         |                       |             |        |  |
|                                                                                                                                                                                                                                                                                                                                |                       |                                  |         |                       |             |        |  |
|                                                                                                                                                                                                                                                                                                                                |                       |                                  |         |                       |             |        |  |
| Remarks:                                                                                                                                                                                                                                                                                                                       |                       |                                  |         |                       |             |        |  |
|                                                                                                                                                                                                                                                                                                                                |                       |                                  |         |                       |             |        |  |
|                                                                                                                                                                                                                                                                                                                                |                       |                                  |         |                       |             |        |  |
|                                                                                                                                                                                                                                                                                                                                |                       |                                  |         |                       |             |        |  |
|                                                                                                                                                                                                                                                                                                                                |                       |                                  |         |                       |             |        |  |
|                                                                                                                                                                                                                                                                                                                                |                       |                                  |         |                       |             |        |  |
|                                                                                                                                                                                                                                                                                                                                |                       |                                  |         |                       |             |        |  |
|                                                                                                                                                                                                                                                                                                                                |                       |                                  |         |                       |             |        |  |
|                                                                                                                                                                                                                                                                                                                                |                       |                                  |         |                       |             |        |  |
|                                                                                                                                                                                                                                                                                                                                |                       |                                  |         |                       |             |        |  |
|                                                                                                                                                                                                                                                                                                                                |                       |                                  |         |                       |             |        |  |
|                                                                                                                                                                                                                                                                                                                                |                       |                                  |         |                       |             |        |  |
|                                                                                                                                                                                                                                                                                                                                |                       |                                  |         |                       |             |        |  |
| Information:                                                                                                                                                                                                                                                                                                                   |                       |                                  |         |                       |             |        |  |
| We request your cooperation in filling this form, in order to keep out statistical data relevant to aircraft configuration up-to-date. The form should be filled in all its parts and sent to the above address or you can communicate the application also via Technical Bulletin Application Communication Section placed in |                       |                                  |         |                       |             |        |  |