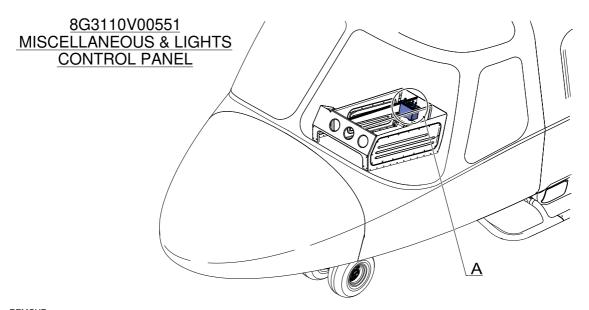

## **E. DESCRIPTION**

This Service Bulletin is issued in order to provide the necessary instruction on how to perform the replacement of the miscellaneous control panel installed on the helicopter with the NVG compatible one P/N 8G3110V00551 and to complete the installation of the kit NVIS controller P/N 8G3360F00112.

Page 6 of 8

REMOVE: 8G3110V00451 MISCELLANEUS CONTROL PANEL INSTALL: 8G3110V00551 MISCELLANEOUS & LIGHTS CONTROL PANEL

Figure 1

S.B. N°189-310 OPTIONAL

DATE: April 3, 2024 REVISION: /

VIEW A
STRUCTURES AND SYSTEMS ARE PARTIALLY
OMITTED FOR BETTER CLARITY PURPOSE