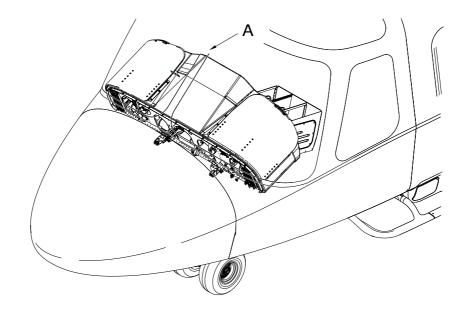

#### **GENERAL NOTES**

- a) Place an identification tag on all components that are re-usable, including the attaching hardware that has been removed to gain access to the modification area and adequately protect them until their later reuse.
- b) Let adhesive cure at room temperature for at least 24 hours unless otherwise specified.
- c) All lengths are in mm.
- In accordance with AMP DM 89-A-00-20-00-00A-120A-A, prepare the helicopter on ground for a safe maintenance. Disconnect the battery, all electrical power sources and/or the external power supply.
- In accordance with AMP DM 89-A-33-11-01-00A-520A-A and with reference to Figure 1
  Detail A, remove the miscellaneous control panel P/N 8G3110V00451.
- 3. In accordance with AMP DM 89-A-33-11-01-00A-720A-A and with reference to Figure 1 Detail A, install the miscellaneous and lights control panel P/N 8G3110V00551.
- 4. With reference to Figure 17, remove the existing decal P/N 999-2000-06-221.
- 5. In accordance with AMP DM 89-A-11-00-01-00A-720A-A and with reference to Figure 2, install the decal P/N 999-2000-06-220 in the indicated position.
- 6. In accordance with weight and balance changes, update the Chart A (see Rotorcraft Flight Manual, Part II, section 6).
- 7. Return the helicopter to flight configuration and record for compliance with this Service Bulletin on the helicopter logbook.
- 8. Gain access to My Communications section on Leonardo WebPortal and compile the "Service Bulletin Application Communication".

Page 6 of 8

REMOVE: 8G3110V00451 MISCELLANEUS CONTROL PANEL INSTALL: 8G3110V00551 MISCELLANEOUS & LIGHTS CONTROL PANEL

Figure 1

S.B. N°189-310 OPTIONAL

DATE: April 3, 2024 REVISION: /

VIEW A
STRUCTURES AND SYSTEMS ARE PARTIALLY
OMITTED FOR BETTER CLARITY PURPOSE