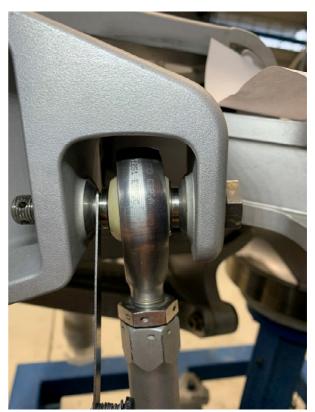

#### **NOTE**

Perform the following steps on all MR pitch link upper rod end P/N 3G6230A01133 installed on helicopter

- 2. With reference to Figure 1 thru Figure 3, perform the inspection of the upper rod end assy P/N 3G6230A01133 according to the following procedure:
  - 2.1 Using a soft lint-free cloth clean the upper rod end assy bearing, bolt and pitch lever assy, to remove any residual;
  - 2.2 According to Figure 1 Section A-A, using a feeler gauge of 0,5 mm, verify the presence of gap between the MR pitch link upper rod end assy bearing and the pitch control lever assy, on both sides:
    - 2.2.1 If the gap is present on both sides or one side, as shown in Figure 2, in accordance with AMP DM 39-A-62-31-01-01A-921A-B, replace the upper rod end assyP/N 3G6230A01133 with a serviceable one. Compile the Inspection Report in Figure 6 and contact LHD before the return to flight.
      - Send the affected upper rod end assy to LHD.
    - 2.2.2 If there is no gap, as shown in Figure 3, proceed to step 3 and apply Part III of this Service Bulletin in accordance with compliance time reported in paragraph 1.B of this Service Bulletin.

FOR REFERENCE ONLY

Figure 3

Figure 4

S.B. N°139-754 EMERGENCY ALERT

DATE: March 31, 2023

FOR REFERENCE ONLY

| SB 139-754 Rev. / – Inspection Report |         |     |              |                                                    |  |  |  |
|---------------------------------------|---------|-----|--------------|----------------------------------------------------|--|--|--|
| Date                                  |         |     |              |                                                    |  |  |  |
| Upper Rod End A<br>P/N 3G6230A011     |         | S/N |              | FH                                                 |  |  |  |
| Installed on Helicop<br>□             |         | ter | Stock item □ |                                                    |  |  |  |
| S/N                                   | FH      |     |              | d on Pitch Link Assy<br>A01033 S/N (if applicable) |  |  |  |
|                                       |         |     |              |                                                    |  |  |  |
| Dimension "X" meas                    | urement |     |              |                                                    |  |  |  |
| Notes:                                |         |     |              |                                                    |  |  |  |