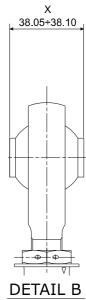

#### **PART II**

- 1. With reference to Figure 4, perform the inspection of the upper rod end assy P/N 3G6230A01133 according to the following procedure:
  - 1.1 According to Figure 4 Detail B, using a caliper / gauge, check the dimension "X" of the bearing installed in the upper rod end assy.
  - 1.2 If the dimension X is within the interval 38,05 38,10 mm, remark the upper rod end assy S/N as follow:

#### **NOTE**

Any color of permanent marker is allowed as long as it is clearly visible.

- 1.2.1 Mark the letter "R" near the upper rod end assy S/N as shown in Figure5, by means of a permanent marker covered by a layer of transparent coating MIL-L-81352C or MIL-PRF-85285 Type I Class H.
- 1.2.2 Update the S/N of the upper rod end assy on the pitch link assy P/N 3G6230A01033 Log Card, as applicable.
- 1.3 If the measurement is outside the interval 38,05 38,10 mm, compile the Inspection Report in Figure 6 and send the affected part to LHD.
- 2. Gain access to My Communications section on Leonardo WebPortal and compile the "Service Bulletin Application Communication".