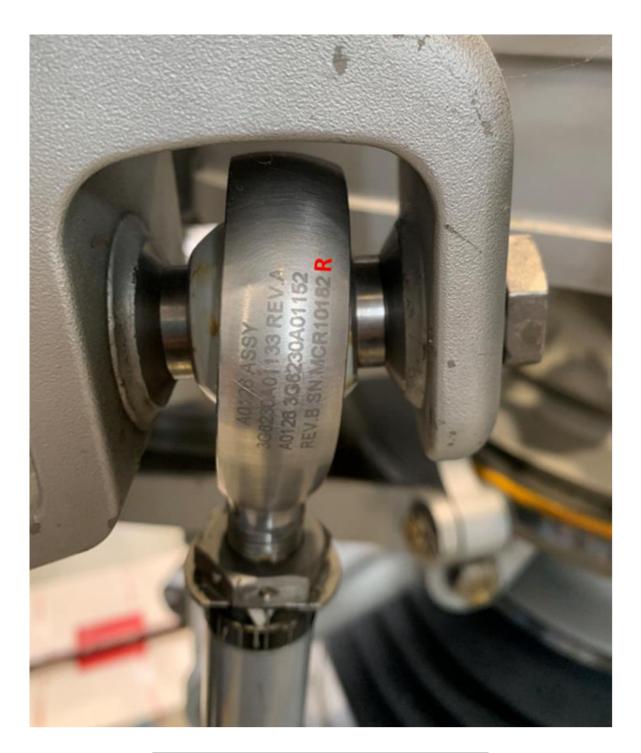

#### **NOTE**

Any color of permanent marker is allowed as long as it is clearly visible.

- 1.2.1 Mark the letter "R" near the upper rod end assy S/N as shown in Figure5, by means of a permanent marker covered by a layer of transparent coating MIL-L-81352C or MIL-PRF-85285 Type I Class H.
- 1.2.2 Update the S/N of the upper rod end assy on the pitch link assy P/N 3G6230A01033 Log Card, as applicable.
- 1.3 If the measurement is outside the interval 38,05 38,10 mm, compile the Inspection Report in Figure 6 and send the affected part to LHD.
- 2. Gain access to My Communications section on Leonardo WebPortal and compile the "Service Bulletin Application Communication".

#### **NOTE**

Any color of permanent marker is allowed as long as it is clearly visible.

- 1.1 Mark the letter "R" near the upper rod end assy S/N as shown in Figure 5, by means of a permanent marker covered by a layer of transparent coating MIL-L-81352C or MIL-PRF-85285 Type I Class H.
- 1.2 Update the S/N of the upper rod end assy on the pitch link assy P/N 3G6230A01033 Log Card, as applicable.