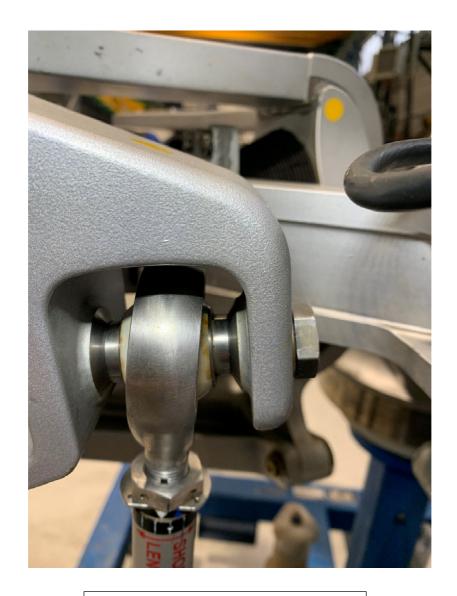

#### **NOTE**

Perform the following steps on all MR pitch link upper rod end P/N 3G6230A01133 installed on helicopter

- 2. With reference to Figure 1 thru Figure 3, perform the inspection of the upper rod end assy P/N 3G6230A01133 according to the following procedure:
  - 2.1 Using a soft lint-free cloth clean the upper rod end assy bearing, bolt and pitch lever assy, to remove any residual;
  - 2.2 According to Figure 1 Section A-A, using a feeler gauge of 0,5 mm, verify the presence of gap between the MR pitch link upper rod end assy bearing and the pitch control lever assy, on both sides:
    - 2.2.1 If the gap is present on both sides or one side, as shown in Figure 2, in accordance with AMP DM 39-A-62-31-01-01A-921A-B, replace the upper rod end assyP/N 3G6230A01133 with a serviceable one. Compile the Inspection Report in Figure 6 and contact LHD before the return to flight.
      - Send the affected upper rod end assy to LHD.
    - 2.2.2 If there is no gap, as shown in Figure 3, proceed to step 3 and apply Part III of this Service Bulletin in accordance with compliance time reported in paragraph 1.B of this Service Bulletin.

FOR REFERENCE ONLY

Figure 3

Figure 4

S.B. N°139-754 EMERGENCY ALERT

DATE: March 31, 2023

FOR REFERENCE ONLY

| SB 139-754 Rev. / – Inspection Report |         |     |              |                                                    |  |  |  |
|---------------------------------------|---------|-----|--------------|----------------------------------------------------|--|--|--|
| Date                                  |         |     |              |                                                    |  |  |  |
| Upper Rod End A<br>P/N 3G6230A011     |         | S/N |              | FH                                                 |  |  |  |
| Installed on Helicop<br>□             |         | ter | Stock item □ |                                                    |  |  |  |
| S/N                                   | FH      |     |              | d on Pitch Link Assy<br>A01033 S/N (if applicable) |  |  |  |
|                                       |         |     |              |                                                    |  |  |  |
| Dimension "X" meas                    | urement |     |              |                                                    |  |  |  |
| Notes:                                |         |     |              |                                                    |  |  |  |