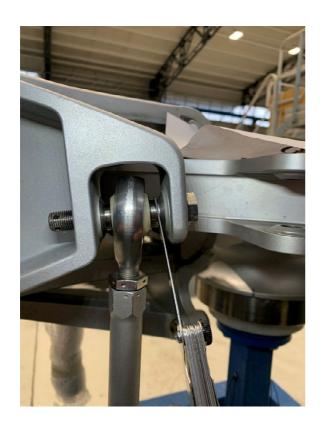

#### **NOTE**

Perform the following steps on all MR pitch link upper rod end P/N 3G6230A01133 installed on helicopter

- 2. With reference to Figure 1 thru Figure 3, perform the inspection of the upper rod end assy P/N 3G6230A01133 according to the following procedure:
  - 2.1 Using a soft lint-free cloth clean the upper rod end assy bearing, bolt and pitch lever assy, to remove any residual;
  - 2.2 According to Figure 1 Section A-A, using a feeler gauge of 0,5 mm, verify the presence of gap between the MR pitch link upper rod end assy bearing and the pitch control lever assy, on both sides:
    - 2.2.1 If the gap is present on both sides or one side, as shown in Figure 2, in accordance with AMP DM 39-A-62-31-01-01A-921A-B, replace the upper rod end assyP/N 3G6230A01133 with a serviceable one. Compile the Inspection Report in Figure 6 and contact LHD before the return to flight.
      - Send the affected upper rod end assy to LHD.
    - 2.2.2 If there is no gap, as shown in Figure 3, proceed to step 3 and apply Part III of this Service Bulletin in accordance with compliance time reported in paragraph 1.B of this Service Bulletin.

S.B. N°139-754 EMERGENCY ALERT

DATE: March 31, 2023

REVISION: / Page 11 of 26

**SECTION A-A** 

Figure 1

**GAP PRESENT** 

FOR REFERENCE ONLY

**GAP NOT PRESENT** 