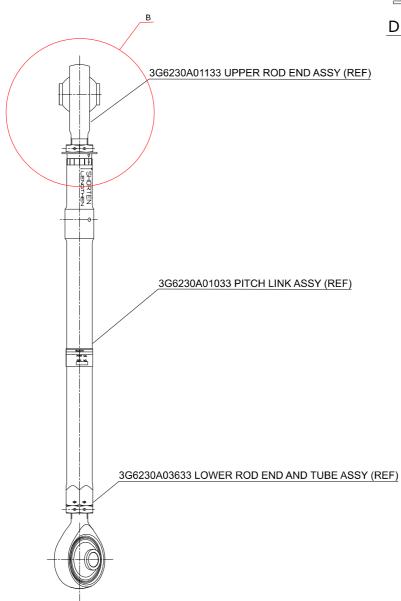

#### Part I

MR pitch link upper rod end assy P/N 3G6230A01133 with S/N reported in Annex A and not marked with letter "R" (ref. Figure 5) installed on AB/AW139 helicopters.

#### Part II

- All pitch link assy P/N 3G6230A01033 equipped with an upper rod end assy P/N 3G6230A01133 with S/N reported in Annex A and not marked with letter "R" (ref. Figure 5) kept in stock.
- All upper rod end assy P/N 3G6230A01133 with S/N reported in Annex A and not marked with letter "R" (ref. Figure 5) kept in stock.

#### Part III

MR pitch link upper rod end assy P/N 3G6230A01133 with S/N reported in Annex A and not marked with letter "R" (ref. Figure 5) installed on AB/AW139 helicopters that have passed the check performed in accordance with Part I of this Service Bulletin.