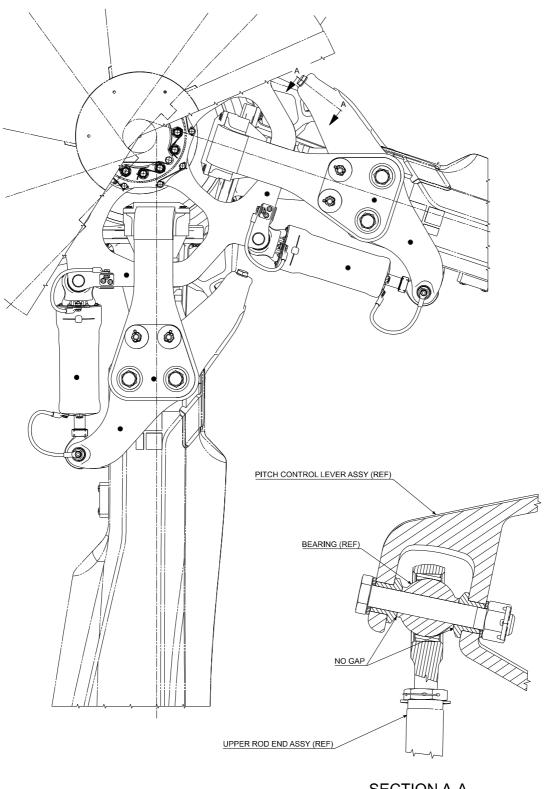

#### **NOTE**

Perform the following steps on all MR pitch link upper rod end P/N 3G6230A01133 installed on helicopter

- 2. With reference to Figure 1 thru Figure 3, perform the inspection of the upper rod end assy P/N 3G6230A01133 according to the following procedure:
  - 2.1 Using a soft lint-free cloth clean the upper rod end assy bearing, bolt and pitch lever assy, to remove any residual;
  - 2.2 According to Figure 1 Section A-A, using a feeler gauge of 0,5 mm, verify the presence of gap between the MR pitch link upper rod end assy bearing and the pitch control lever assy, on both sides:
    - 2.2.1 If the gap is present on both sides or one side, as shown in Figure 2, in accordance with AMP DM 39-A-62-31-01-01A-921A-B, replace the upper rod end assyP/N 3G6230A01133 with a serviceable one. Compile the Inspection Report in Figure 6 and contact LHD before the return to flight.
      - Send the affected upper rod end assy to LHD.
    - 2.2.2 If there is no gap, as shown in Figure 3, proceed to step 3 and apply Part III of this Service Bulletin in accordance with compliance time reported in paragraph 1.B of this Service Bulletin.

S.B. N°139-754 EMERGENCY ALERT

DATE: March 31, 2023

REVISION: / Page 11 of 26

**SECTION A-A** 

Figure 1

**GAP PRESENT** 

FOR REFERENCE ONLY

**GAP NOT PRESENT** 