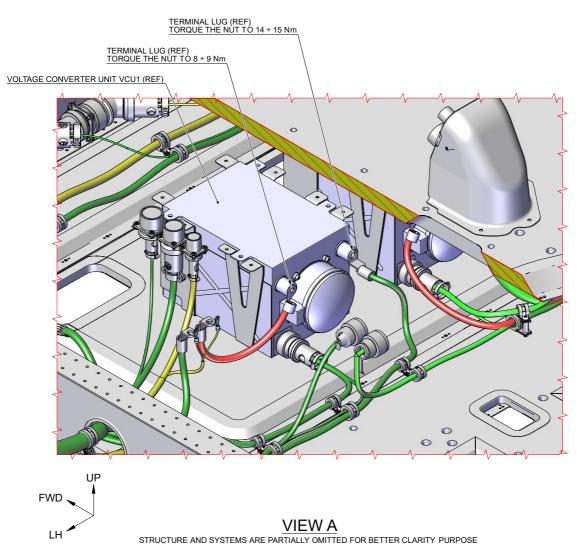

#### **GENERAL NOTES**

- a) Place an identification tag on all components that are re-usable, including the attaching hardware that has been removed to gain access to the modification area and adequately protect them until their later reuse.
- 1. In accordance with DM 89-A-00-20-00-00A-120A-A, prepare the helicopter on ground for a safe maintenance. Disconnect the battery, all electrical power sources and/or the external power supply.
- 2. In accordance with DM 89-A-06-41-00-00A-010A-A, remove all external panels, internal panels and internal liners as required to gain access to the area affected and perform the following procedure:
  - 2.1 In accordance with applicable steps of AMP DM 89-A-24-31-01-00A-520A-A and with reference to Figure 1 View A, get access to VCU 1 and temporarily remove the indicated nuts from the two terminal lugs.
  - 2.2 In accordance with applicable steps of AMP DM 89-A-24-31-01-00A-720A-A and with reference to Figure 1 View A, reinstall the previously removed nuts on the terminal lugs and tighten them to the correct torque value.
- 3. In accordance with AMP DM 89-A-06-41-00-00A-010A-A re-install all external panels, internal panels and liners previously removed.
- 4. Return the helicopter to flight configuration and record for compliance with this Service Bulletin on the helicopter logbook.
- 5. Send the attached compliance form to the following mail box: