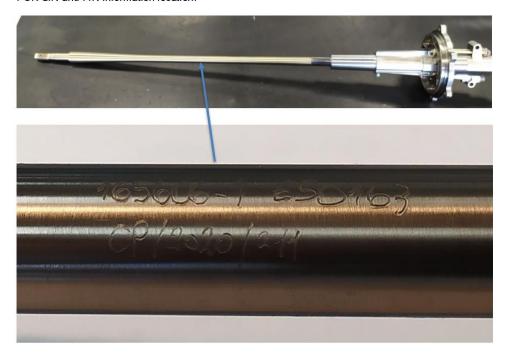

S.B. N°189-280

DATE: February 3, 2021

PCR S/N and P/N information location:

Log-card section where the modification of the P/N from 6F6730V00331 to 6F6730V00332 has to be recorded.

DATE: February 3, 2021

PCR S/N and P/N information location:

S.B. N°189-280

DATE: February 3, 2021 REVISION: /

 $\label{log-card} \mbox{Log-card section where the modification of the P/N from 6F6730V00331 to 6F6730V00332 has to be recorded.}$ 

S.B. N°189-280

DATE: February 3, 2021

PCR S/N and P/N information location:

CONTRACTOR AND ASSESSED VAN THE CONTRACTOR AND ASSESSED VAN THE CONTRACTOR ASSESSED VA

PR-FGT

03,65 M

Log-card section where the modification of the P/N from 6F6730V00331 to 6F6730V00332 has to be recorded.