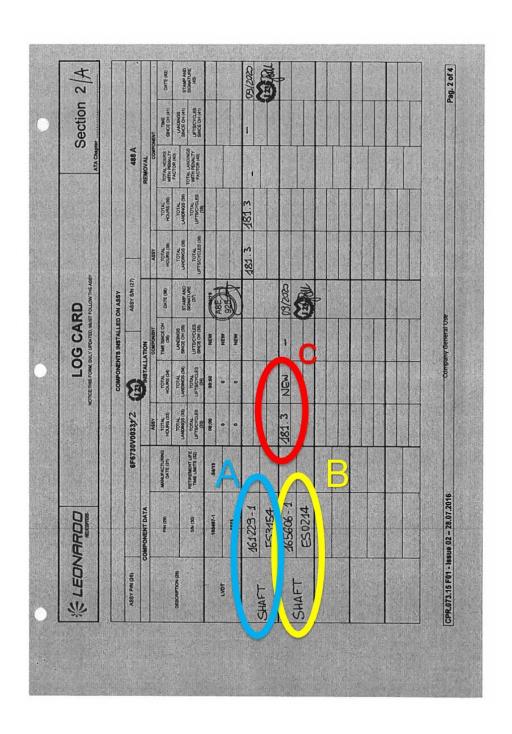

## Log- Card legend:

| Log Card data (refer to previous picture) | Modified TRA list table column |
|-------------------------------------------|--------------------------------|
| A                                         | 6                              |
| В                                         | 7                              |
| С                                         | 4                              |

# Log- Card legend:

| Log Card data (refer to previous picture) | Modified TRA list table column |
|-------------------------------------------|--------------------------------|
| A                                         | 6                              |
| В                                         | 7                              |
| С                                         | 4                              |

## Log- Card legend:

| Log Card data (refer to previous picture) | Modified TRA list table column |
|-------------------------------------------|--------------------------------|
| Α                                         | 6                              |
| В                                         | 7                              |
| С                                         | 4                              |