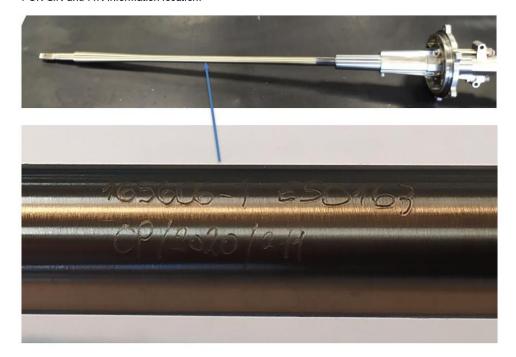

S.B. N°189-280

DATE: February 3, 2021

PCR S/N and P/N information location:

Log-card section where the modification of the P/N from 6F6730V00331 to 6F6730V00332 has to be recorded.

DATE: February 3, 2021

PCR S/N and P/N information location:

S.B. N°189-280

DATE: February 3, 2021 REVISION: /

 $\label{log-card} \mbox{Log-card section where the modification of the P/N from 6F6730V00331 to 6F6730V00332 has to be recorded.}$ 

S.B. N°189-280

DATE: February 3, 2021

PCR S/N and P/N information location:

CONTRACTOR AND ASSESSED VAN THE CONTRACTOR AND ASSESSED VAN THE CONTRACTOR ASSESSED VA

PR-FGT

03,65 M

Log-card section where the modification of the P/N from 6F6730V00331 to 6F6730V00332 has to be recorded.