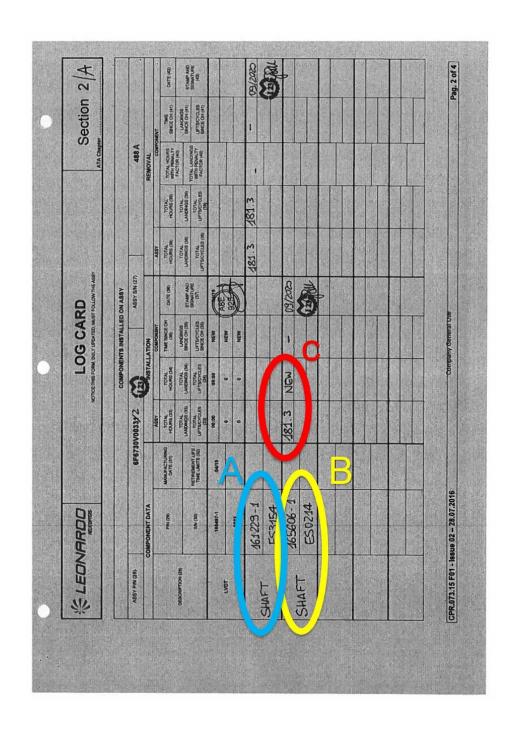

S.B. N°189-280

DATE: February 3, 2021

PCR S/N and P/N information location:

CONTRACTOR AND ASSESSED VAN THE CONTRACTOR AND ASSESSED VAN THE CONTRACTOR ASSESSED VA

PR-FGT

03,65 M

Log-card section where the modification of the P/N from 6F6730V00331 to 6F6730V00332 has to be recorded.

## Log- Card legend:

| Log Card data (refer to previous picture) | Modified TRA list table column |
|-------------------------------------------|--------------------------------|
| Α                                         | 6                              |
| В                                         | 7                              |
| С                                         | 4                              |