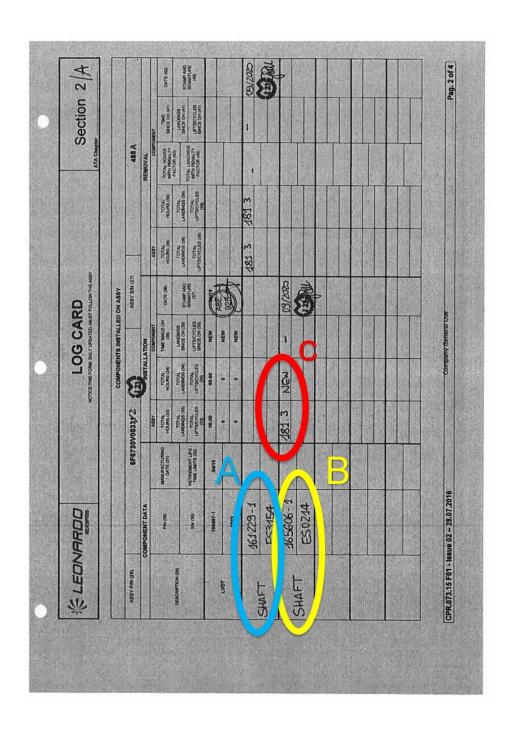

PCR S/N and P/N information location:

S.B. N°189-280

DATE: February 3, 2021 REVISION: /

 $\label{log-card} \mbox{Log-card section where the modification of the P/N from 6F6730V00331 to 6F6730V00332 has to be recorded.}$ 

# Log- Card legend:

| Log Card data (refer to previous picture) | Modified TRA list table column |
|-------------------------------------------|--------------------------------|
| A                                         | 6                              |
| В                                         | 7                              |
| С                                         | 4                              |