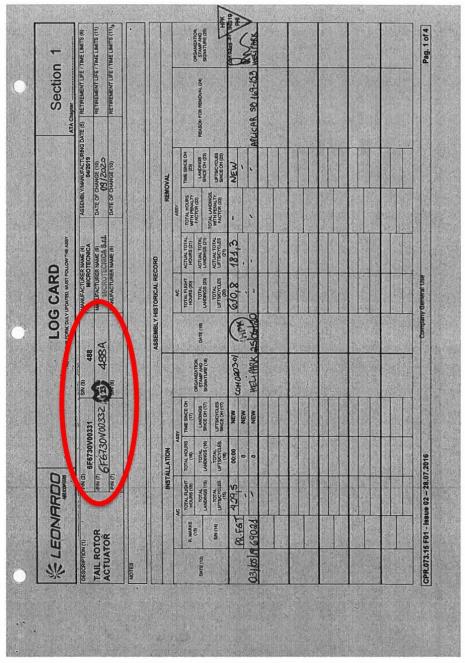

S.B. N°189-280

DATE: February 3, 2021

PCR S/N and P/N information location:

Log-card section where the modification of the P/N from 6F6730V00331 to 6F6730V00332 has to be recorded.

DATE: February 3, 2021

PCR S/N and P/N information location:

S.B. N°189-280

DATE: February 3, 2021 REVISION: /

 $\label{log-card} \mbox{Log-card section where the modification of the P/N from 6F6730V00331 to 6F6730V00332 has to be recorded.}$ 

S.B. N°189-280

DATE: February 3, 2021

PCR S/N and P/N information location:

CONTRACTOR AND ASSESSED VAN THE CONTRACTOR AND ASSESSED VAN THE CONTRACTOR ASSESSED VA

PR-FGT

03,65 M

Log-card section where the modification of the P/N from 6F6730V00331 to 6F6730V00332 has to be recorded.