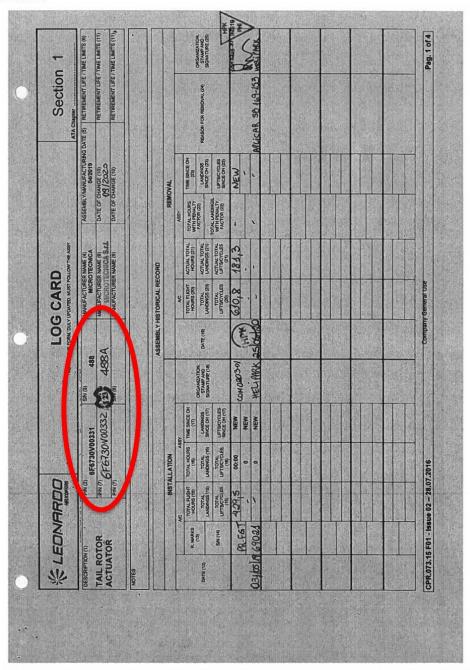

S.B. N°189-280

DATE: February 3, 2021

PCR S/N and P/N information location:

Log-card section where the modification of the P/N from 6F6730V00331 to 6F6730V00332 has to be recorded.

DATE: February 3, 2021

## Log- Card legend:

| Log Card data (refer to previous picture) | Modified TRA list table column |
|-------------------------------------------|--------------------------------|
| A                                         | 6                              |
| В                                         | 7                              |
| С                                         | 4                              |