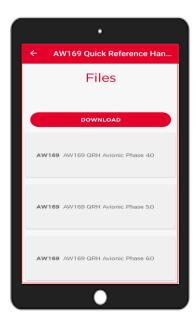

#### **Quick Reference Handbook section**

The user can navigate the QRH easily and quickly through every section using the link, as shown in the following images, and come back to the home touching the colored bar on the page side.