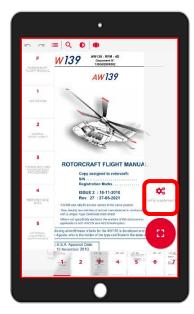

When you open a document, the following functionalities are available:

- Hyperlinks to images or paragraphs.
- Zoom the page.
- Touching on the red button at the lower-right corner of the page, the following functionalities can be activated:
  - navigate backward and forward,
  - show or hide the table of contents,
  - make a search inside the manual,
  - change the visualization from day to night,
  - select a specific page in the dedicated area at the bottom of the page.

### **Rotorcraft Flight Manuals section**

Favorite tap-button can be set and saved, in order to reach quickly a specific Supplement in the section 5 of the RFM.

The Section tap-buttons allows navigating the manual in every RFM Section.