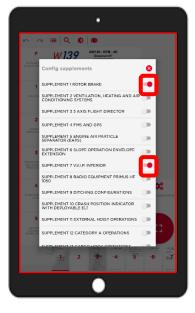

### **Rotorcraft Flight Manuals section**

Favorite tap-button can be set and saved, in order to reach quickly a specific Supplement in the section 5 of the RFM.

The Section tap-buttons allows navigating the manual in every RFM Section.