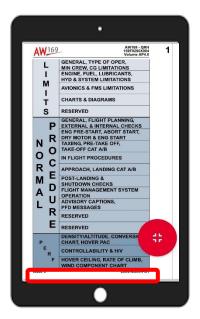

#### **Quick Reference Handbook section**

The user can navigate the QRH easily and quickly through every section using the link, as shown in the following images, and come back to the home touching the colored bar on the page side.

 The user can navigate from QRH Emergency/Malfunction section to the Limitations/Normal Procedures section and viceversa touching the page footer.

Page 6 of 7 SIL N°: S-139-21-003 S-169-21-002

S-169-21-002 S-189-21-002