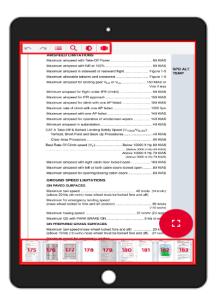

#### **Quick Reference Handbook section**

The user can navigate the QRH easily and quickly through every section using the link, as shown in the following images, and come back to the home touching the colored bar on the page side.

 The user can navigate from QRH Emergency/Malfunction section to the Limitations/Normal Procedures section and viceversa touching the page footer.

Page 6 of 7 SIL N°: S-139-21-003 S-169-21-002

S-169-21-002 S-189-21-002