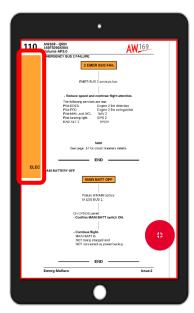

#### **Quick Reference Handbook section**

The user can navigate the QRH easily and quickly through every section using the link, as shown in the following images, and come back to the home touching the colored bar on the page side.

 The user can navigate from QRH Emergency/Malfunction section to the Limitations/Normal Procedures section and viceversa touching the page footer.

Page 6 of 7 SIL N°: S-139-21-003 S-169-21-002

S-169-21-002 S-189-21-002