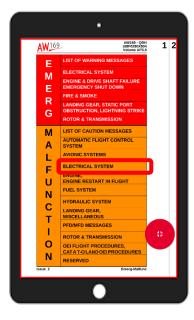

#### **Quick Reference Handbook section**

The user can navigate the QRH easily and quickly through every section using the link, as shown in the following images, and come back to the home touching the colored bar on the page side.

 The user can navigate from QRH Emergency/Malfunction section to the Limitations/Normal Procedures section and viceversa touching the page footer.

Page 6 of 7 SIL N°: S-139-21-003 S-169-21-002

S-169-21-002 S-189-21-002