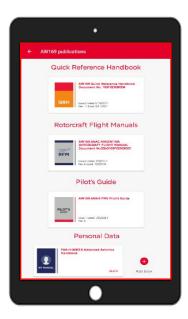

#### **General Features**

The Operational Technical Publications that can be consulted through A4F application are divided in three main sections:

Touching on a publication, a dedicated page opens with all the available documents. If not already downloaded, the documents are greyed and the Download button is enabled.

Page 3 of 7 SIL N°: S-139-21-003 S-169-21-002

S-169-21-002 S-189-21-002

Date: November 12, 2021

Rev: /

Customer documents in PDF format can be uploaded and managed in a dedicated Personal Data section.

App notifications inform the user about the availability of a new issue or revision of the manuals, when the device is in online mode.