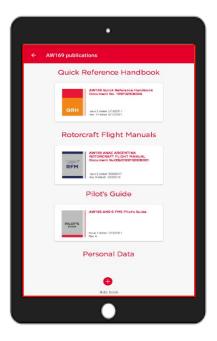

#### **General Features**

The Operational Technical Publications that can be consulted through A4F application are divided in three main sections:

Touching on a publication, a dedicated page opens with all the available documents. If not already downloaded, the documents are greyed and the Download button is enabled.