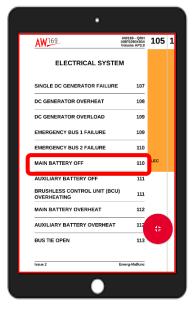

#### **Quick Reference Handbook section**

The user can navigate the QRH easily and quickly through every section using the link, as shown in the following images, and come back to the home touching the colored bar on the page side.

 The user can navigate from QRH Emergency/Malfunction section to the Limitations/Normal Procedures section and viceversa touching the page footer.

Page 6 of 7 SIL N°: S-139-21-003 S-169-21-002

S-169-21-002 S-189-21-002