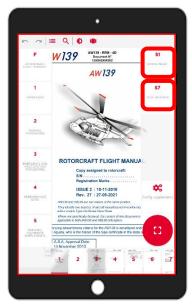

When you open a document, the following functionalities are available:

- Hyperlinks to images or paragraphs.
- Zoom the page.
- Touching on the red button at the lower-right corner of the page, the following functionalities can be activated:
  - navigate backward and forward,
  - show or hide the table of contents,
  - make a search inside the manual,
  - change the visualization from day to night,
  - select a specific page in the dedicated area at the bottom of the page.