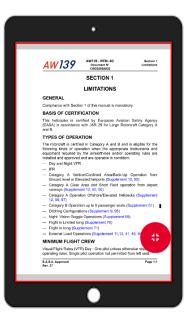

### **Rotorcraft Flight Manuals section**

Favorite tap-button can be set and saved, in order to reach quickly a specific Supplement in the section 5 of the RFM.

The Section tap-buttons allows navigating the manual in every RFM Section.