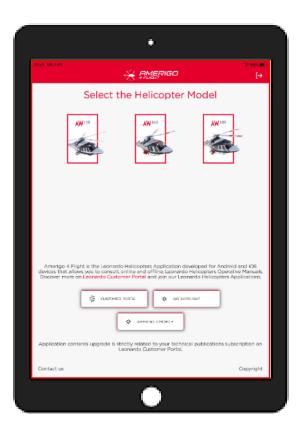

#### **General Features**

The Operational Technical Publications that can be consulted through A4F application are divided in three main sections:

Touching on a publication, a dedicated page opens with all the available documents. If not already downloaded, the documents are greyed and the Download button is enabled.