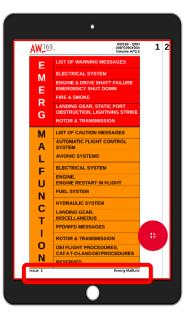

#### **Quick Reference Handbook section**

The user can navigate the QRH easily and quickly through every section using the link, as shown in the following images, and come back to the home touching the colored bar on the page side.

 The user can navigate from QRH Emergency/Malfunction section to the Limitations/Normal Procedures section and viceversa touching the page footer.

Page 6 of 7 SIL N°: S-139-21-003 S-169-21-002

S-169-21-002 S-189-21-002