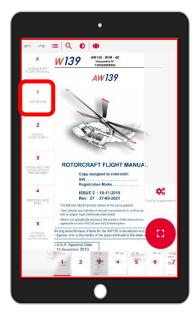

### **Rotorcraft Flight Manuals section**

Favorite tap-button can be set and saved, in order to reach quickly a specific Supplement in the section 5 of the RFM.

The Section tap-buttons allows navigating the manual in every RFM Section.