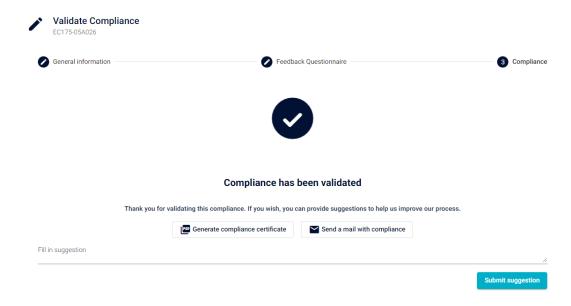

#### 4- What are the other features of SB Insight?

- A simple way to obtain a certificate of compliance is still available at the end of the process, only if there is no TE to be closed before.
- As usual, you can also send us your comments to improve both the tool itself and your experience with it.