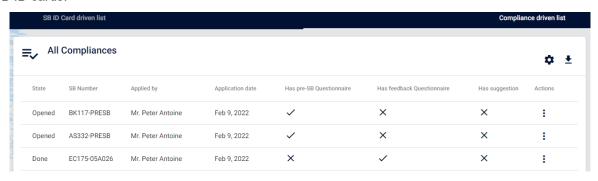

On the opposite side, "Compliance driven list" gives you a general list of compliances without reference to SB ID cards.

Revision 0 2022-05-03 Page 4/6