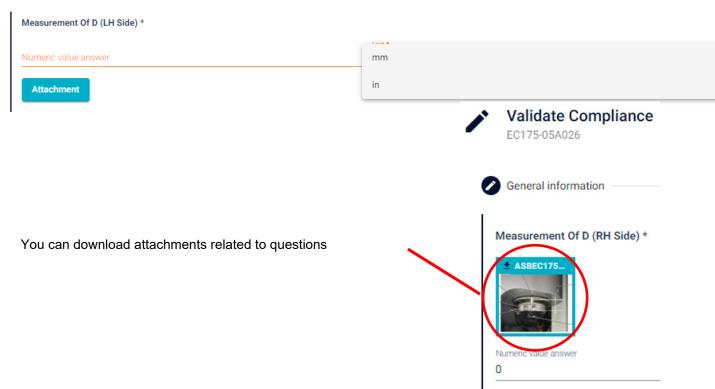

#### 3- What is the advantage of SB Insight for me? What's new?

· A new technical feedback interface

The focus of these improvements is a more ergonomic and intelligent interface, which brings with it a more efficient way of handling your returns. It also ensures the traceability of exchanges by keeping a history. Currently, depending on your answers, a TE will be created automatically, if the situation needs to be reviewed by Airbus Helicopters.