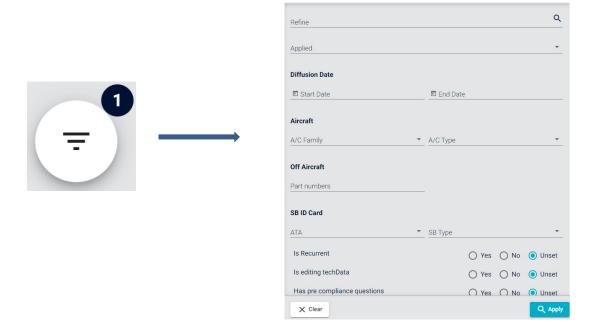

• By clicking on the "SB ID card list" tab at the center of the home page, you can see all ID cards that have been created. Click on the button below to filter you search.

Revision 0 2022-05-03 Page 5/6