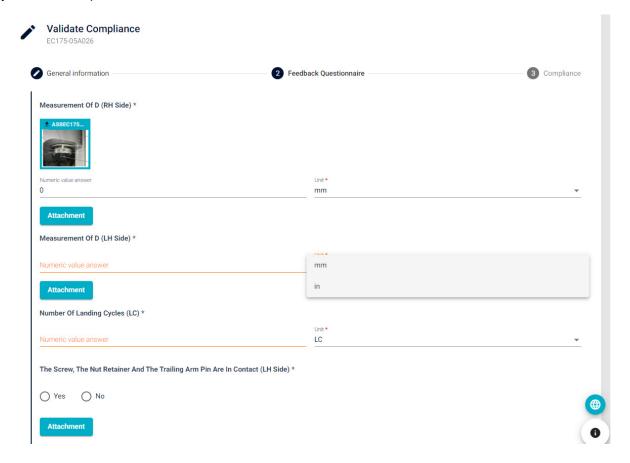

#### 3- What is the advantage of SB Insight for me? What's new?

· A new technical feedback interface

The focus of these improvements is a more ergonomic and intelligent interface, which brings with it a more efficient way of handling your returns. It also ensures the traceability of exchanges by keeping a history. Currently, depending on your answers, a TE will be created automatically, if the situation needs to be reviewed by Airbus Helicopters.