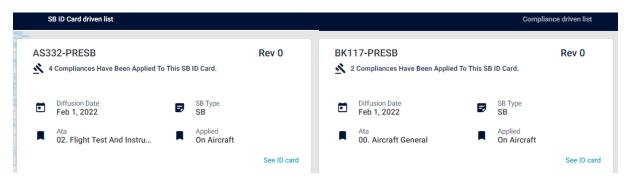

Revision 0 2022-05-03 Page 3/6

You can select the unit you want from the list

· A new display interface for your feedback

By clicking on the "Compliance list" tab on the home page, you will find the list of the compliances you have created. As shown below, "SB ID Card driven list" gives you the list of compliances for each SB ID card.

On the opposite side, "Compliance driven list" gives you a general list of compliances without reference to SB ID cards.

Revision 0 2022-05-03 Page 4/6