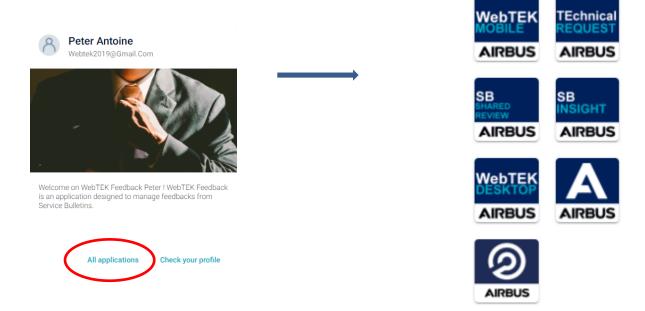

• An easier access to your other Airbus tools has also been included in the home page. By clicking on "All applications", you can reach the other interfaces.

5- In summary, what does SB Insight change in my interactions with Airbus?