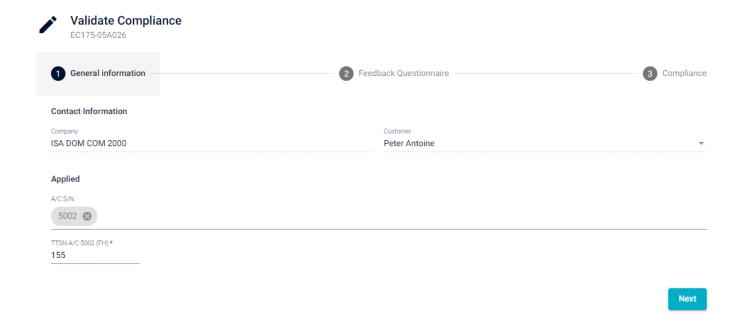

Revision 0 2022-05-03 Page 2/6

You can also access to the tool directly. You will land on the home page, where you will see the following three tabs. Click on "SB ID Card List" to select the SB concerned, "validate compliance" will open the feedback process.