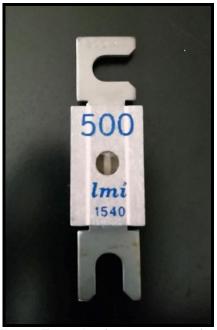

#### No. 3700-S-24

Airbus Helicopters has been informed by one of its Customer that at least one fuse ref. 58550-XXXA (refer to figure 1) fitted on an airplane is containing Asbestos material. This family of fuses ranging from 40 to 600 amps is mainly used to protect devices or systems with high level of electrical power consumption. These fuses can also be identified in Airbus Helicopters technical documentation through alternative references (where XXX is indicating the fuse amp rating):

- 1540-XXX,
- 1540-XXX-000,
- FU1540-XXXA,
- L58550-XXXA.

Fig. 1 - Example of a 58550-500A fuse

Airbus Helicopters performed preliminary laboratory analysis on fuses ref. 58550-XXXA and cannot exclude that some of these fuses (ref. 58550-XXXA) may contain Asbestos material.