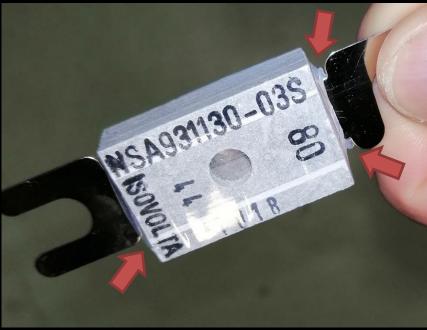

For information, some helicopters have been fitted with an alternative fuse reference (ref. ECS0856-XXS - refer to figure 2). This alternative reference (ECS0856-XXS) does not contain Asbestos material and can be easily identified as the fuse main body is wrapped into a transparent thermos retractable sleeve (see Figure 2 below). The previous generation of fuses (58550-XXXA) do not integrate this thermo retractable sleeve feature.

#### No. 3700-S-24

Fig. 2 - Example of a ECS8056-03S fuse (arrows showing the protection sleeve)

This Safety Information Notice will be updated as soon as Airbus Helicopters will receive any information related to this topic.