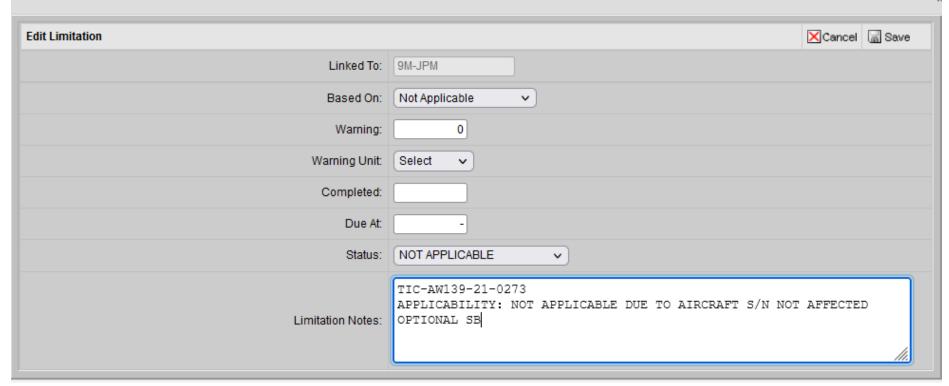

TIC-AW139-21-0273 (JPM ONLY)

SB NO. 139-643, NEW ISSUE

## ATA 25 - SINGLE TO DOUBLE HOIST CONVERSION

Edit Limitation

| @ | Aircraft | Based On       | Period | Warning Unit | Warning | Last Done | Next Due | Status            | i i |
|---|----------|----------------|--------|--------------|---------|-----------|----------|-------------------|-----|
| P | 9M-BFU   | Not Applicable | -      |              | 0       | -         |          | - Required        | i   |
| ď | 9M-BOC   | Not Applicable | -      |              | 0       | -         |          | NOT<br>APPLICABLE | 1   |
|   | 9M-BOD   | Not Applicable | -      |              | 0       | -         |          | NOT<br>APPLICABLE | 1   |
| 2 | 9M-JPM   | Not Applicable | -      |              | 0       | -         |          | NOT<br>APPLICABLE | i   |
| ď | 9М-РМА   | Not Applicable | -      |              | 0       | -         |          | NOT<br>APPLICABLE | i   |
| ď | 9м-РМВ   | Not Applicable | -      |              | 0       | -         |          | NOT<br>APPLICABLE | Ť   |
| ď | 9М-РМС   | Not Applicable | -      |              | 0       | -         |          | NOT<br>APPLICABLE | i   |
| ď | 9M-PMD   | Not Applicable | -      |              | 0       | -         |          | NOT<br>APPLICABLE | Ť   |
| ď | 9M-PME   | Not Applicable | -      |              | 0       | -         |          | NOT<br>APPLICABLE | 1   |
| ď | 9M-PMF   | Not Applicable | -      |              | 0       | -         |          | NOT<br>APPLICABLE | Ť   |
| ď | 9M-SAAS  | Not Applicable | -      |              | 0       | -         |          | NOT<br>APPLICABLE | 1   |
| ď | 9M-SBH   | Not Applicable | -      |              | 0       | -         |          | NOT<br>APPLICABLE | Ť   |
| P | 9M-YPG   | Not Applicable | -      |              | 0       | -         |          | NOT<br>APPLICABLE | i   |
| ď | 9M-YTL   | Not Applicable | -      |              | 0       | -         |          | NOT<br>APPLICABLE | Î   |