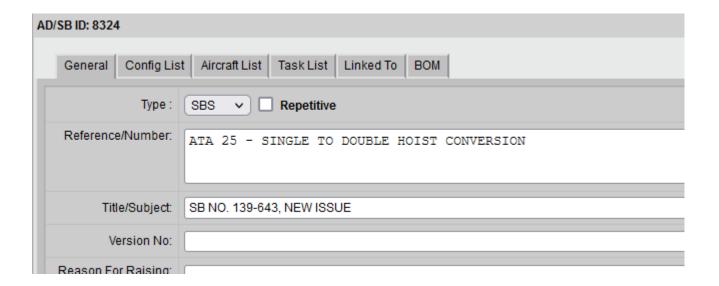

TIC-AW139-21-0273 (JPM ONLY)

SB NO. 139-643, NEW ISSUE

## ATA 25 - SINGLE TO DOUBLE HOIST CONVERSION

Edit Limitation

| @ | Aircraft | Based On       | Period | Warning Unit | Warning | Last Done | Next Due | Status            | i i |
|---|----------|----------------|--------|--------------|---------|-----------|----------|-------------------|-----|
| P | 9M-BFU   | Not Applicable | -      |              | 0       | -         |          | - Required        | i   |
| ď | 9M-BOC   | Not Applicable | -      |              | 0       | -         |          | NOT<br>APPLICABLE | 1   |
|   | 9M-BOD   | Not Applicable | -      |              | 0       | -         |          | NOT<br>APPLICABLE | 1   |
| 2 | 9M-JPM   | Not Applicable | -      |              | 0       | -         |          | NOT<br>APPLICABLE | i   |
| ď | 9М-РМА   | Not Applicable | -      |              | 0       | -         |          | NOT<br>APPLICABLE | i   |
| ď | 9м-РМВ   | Not Applicable | -      |              | 0       | -         |          | NOT<br>APPLICABLE | Ť   |
| ď | 9М-РМС   | Not Applicable | -      |              | 0       | -         |          | NOT<br>APPLICABLE | i   |
| ď | 9M-PMD   | Not Applicable | -      |              | 0       | -         |          | NOT<br>APPLICABLE | Ť   |
| ď | 9M-PME   | Not Applicable | -      |              | 0       | -         |          | NOT<br>APPLICABLE | 1   |
| ď | 9M-PMF   | Not Applicable | -      |              | 0       | -         |          | NOT<br>APPLICABLE | Ť   |
| ď | 9M-SAAS  | Not Applicable | -      |              | 0       | -         |          | NOT<br>APPLICABLE | 1   |
| ď | 9M-SBH   | Not Applicable | -      |              | 0       | -         |          | NOT<br>APPLICABLE | Ť   |
| P | 9M-YPG   | Not Applicable | -      |              | 0       | -         |          | NOT<br>APPLICABLE | i   |
| ď | 9M-YTL   | Not Applicable | -      |              | 0       | -         |          | NOT<br>APPLICABLE | Î   |