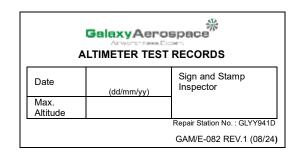

| DATE (dd/mm/yy)          | Insert the date of testing. i.e. (04/03/23)                             |
|--------------------------|-------------------------------------------------------------------------|
| MAX. ALTITUDE            | Insert the maximum altimeter reading during test carried out.           |
| SIGN AND STAMP INSPECTOR | Insert signature and stamp of the person who performs the task/testing. |