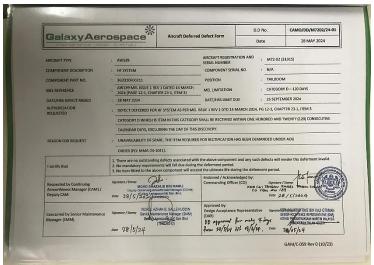

## 2. NCR 05

• Daily/Preflight inspection checklist

• Aircraft deferred defect form

| GalaxyAerospace* Al                  |                          |   | AIRCRAFT DEFERRED DEFECT |              |                          | CLIENT/ OPERATOR:          | Миев                                           |                          |                        |
|--------------------------------------|--------------------------|---|--------------------------|--------------|--------------------------|----------------------------|------------------------------------------------|--------------------------|------------------------|
|                                      |                          |   |                          | RECORI       |                          | APPROVED MEL<br>REFERENCE: | NAMER / FIRE / PUR / MEL / AWIS9 ISSUE : REN ! |                          |                        |
| AC<br>TYPE:                          | AW 130                   | ١ | REGN:                    | M72-02       | SERIAL NO:               | 31315                      | BASE:                                          | SUMS                     |                        |
| DEFECT RAISED                        |                          |   |                          |              |                          |                            |                                                | DEFECT CLEARED           |                        |
| D.D                                  | CAMO/00/MT202/24-01      |   |                          |              | JOURNEY LOG              | 315-002214                 | DATE/ HRS<br>LIMIT DUE:                        | JOURNEY LOG<br>SHEET NO: | 315- 002214            |
| NO:                                  | Ht morevaine             |   |                          |              | SHEET NO:<br>WORKSHEET   | UW/M12-02/24-041           |                                                | WORKSHEET<br>REF         | UNI/ MT2-02/24-046     |
| DEFECT:                              |                          |   |                          |              | SIGN & APP:              | Sign GAM<br>M0772<br>DGTA  |                                                | SIGN & APP:              | ST GAM<br>MO72<br>DGTA |
| MEL PAGE 12-1, CHAPTER 22-1, ITEM 1) |                          |   |                          | 41 - (TIN 1) | DATE:                    | 28/05/2024                 |                                                | DATE:                    | 4/6/2024               |
|                                      |                          |   |                          |              | FECT RAISED              |                            |                                                | DEFECT CLEARED           |                        |
| D.D<br>NO:                           | 1                        |   |                          |              | JOURNEY LOG<br>SHEET NO: |                            | DATE/ HRS<br>LIMIT DUE:                        | JOURNEY LOG<br>SHEET NO: | The second second      |
| NU:                                  |                          |   | 1000                     |              | WORKSHEET<br>REF:        |                            |                                                | WORKSHEET<br>REF:        |                        |
| DEFECT                               |                          |   |                          |              | SIGN & APP:              |                            |                                                | SIGN & APP:              |                        |
| MEL                                  | NCE.                     |   |                          |              | DATE:                    |                            |                                                | DATE:                    |                        |
| REFERE                               | IV.E.                    |   |                          | DE           | FECT RAISED              |                            |                                                |                          | CT CLEARED             |
| D.D<br>NO:                           | T                        |   |                          |              | JOURNEY LOG<br>SHEET NO: |                            | DATE/ HRS<br>LIMIT DUE:                        | JOURNEY LOG<br>SHEET NO: |                        |
|                                      |                          |   |                          |              | WORKSHEET<br>REF:        |                            |                                                | WORKSHEET<br>REF:        |                        |
| DEFECT                               |                          |   |                          |              | SIGN & APP:              |                            |                                                | SIGN & APP:              |                        |
| MEL                                  | NCE:                     |   |                          |              | DATE:                    |                            |                                                | DATE:                    |                        |
| 1100 301                             | REFERENCE: DEFECT RAISED |   |                          |              |                          |                            |                                                | DEFECT CLEARED           |                        |
| D.D<br>NO:                           |                          |   |                          |              | JOURNEY LOG<br>SHEET NO: |                            | DATE/ HRS<br>LIMIT DUE:                        | JOURNEY LOG<br>SHEET NO: |                        |
|                                      | -                        |   |                          |              | WORKSHEET<br>REF:        |                            |                                                | WORKSHEET<br>REF:        |                        |
| DEFECT                               | 1                        |   |                          |              | SIGN & APP:              |                            |                                                | SIGN & APP:              |                        |
| MEL<br>REFERE                        | NCE:                     |   |                          |              | DATE:                    |                            |                                                | DATE:                    |                        |
|                                      |                          |   |                          |              |                          |                            | ,                                              |                          |                        |