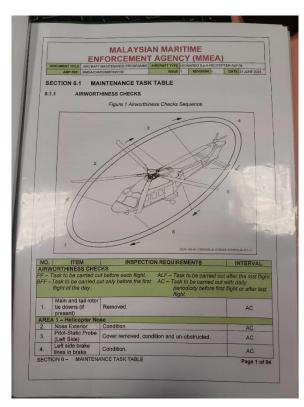

## 2. NCR 05

• Daily/Preflight inspection checklist

• Aircraft deferred defect form

| GalaxyAerospace* Al                  |                          |   | AIRCRAFT DEFERRED DEFECT |              |                          | CLIENT/ OPERATOR:          | Миев                                           |                          |                        |
|--------------------------------------|--------------------------|---|--------------------------|--------------|--------------------------|----------------------------|------------------------------------------------|--------------------------|------------------------|
|                                      |                          |   |                          | RECORI       |                          | APPROVED MEL<br>REFERENCE: | NAMER / FIRE / PUR / MEL / AWIS9 ISSUE : REN ! |                          |                        |
| AC<br>TYPE:                          | AW 130                   | ١ | REGN:                    | M72-02       | SERIAL NO:               | 31315                      | BASE:                                          | SUMS                     |                        |
| DEFECT RAISED                        |                          |   |                          |              |                          |                            |                                                | DEFECT CLEARED           |                        |
| D.D                                  | CAMO/00/MT202/24-01      |   |                          |              | JOURNEY LOG              | 315-002214                 | DATE/ HRS<br>LIMIT DUE:                        | JOURNEY LOG<br>SHEET NO: | 315- 002214            |
| NO:                                  | Ht morevaine             |   |                          |              | SHEET NO:<br>WORKSHEET   | UW/M12-02/24-041           |                                                | WORKSHEET<br>REF         | UNI/ MT2-02/24-046     |
| DEFECT:                              |                          |   |                          |              | SIGN & APP:              | Sign GAM<br>M0772<br>DGTA  |                                                | SIGN & APP:              | ST GAM<br>MO72<br>DGTA |
| MEL PAGE 12-1, CHAPTER 22-1, ITEM 1) |                          |   |                          | 41 - (TIN 1) | DATE:                    | 28/05/2024                 |                                                | DATE:                    | 4/6/2024               |
|                                      |                          |   |                          |              | FECT RAISED              |                            |                                                | DEFECT CLEARED           |                        |
| D.D<br>NO:                           | 1                        |   |                          |              | JOURNEY LOG<br>SHEET NO: |                            | DATE/ HRS<br>LIMIT DUE:                        | JOURNEY LOG<br>SHEET NO: | The second second      |
| NU:                                  |                          |   | 1000                     |              | WORKSHEET<br>REF:        |                            |                                                | WORKSHEET<br>REF:        |                        |
| DEFECT                               |                          |   |                          |              | SIGN & APP:              |                            |                                                | SIGN & APP:              |                        |
| MEL                                  | NCE.                     |   |                          |              | DATE:                    |                            |                                                | DATE:                    |                        |
| REFERE                               | IV.E.                    |   |                          | DE           | FECT RAISED              |                            |                                                |                          | CT CLEARED             |
| D.D<br>NO:                           | T                        |   |                          |              | JOURNEY LOG<br>SHEET NO: |                            | DATE/ HRS<br>LIMIT DUE:                        | JOURNEY LOG<br>SHEET NO: |                        |
|                                      |                          |   |                          |              | WORKSHEET<br>REF:        |                            |                                                | WORKSHEET<br>REF:        |                        |
| DEFECT                               |                          |   |                          |              | SIGN & APP:              |                            |                                                | SIGN & APP:              |                        |
| MEL                                  | NCE:                     |   |                          |              | DATE:                    |                            |                                                | DATE:                    |                        |
| 1100 301                             | REFERENCE: DEFECT RAISED |   |                          |              |                          |                            |                                                | DEFECT CLEARED           |                        |
| D.D<br>NO:                           |                          |   |                          |              | JOURNEY LOG<br>SHEET NO: |                            | DATE/ HRS<br>LIMIT DUE:                        | JOURNEY LOG<br>SHEET NO: |                        |
|                                      | -                        |   |                          |              | WORKSHEET<br>REF:        |                            |                                                | WORKSHEET<br>REF:        |                        |
| DEFECT                               | 1                        |   |                          |              | SIGN & APP:              |                            |                                                | SIGN & APP:              |                        |
| MEL<br>REFERE                        | NCE:                     |   |                          |              | DATE:                    |                            |                                                | DATE:                    |                        |
|                                      |                          |   |                          |              |                          |                            | ,                                              |                          |                        |