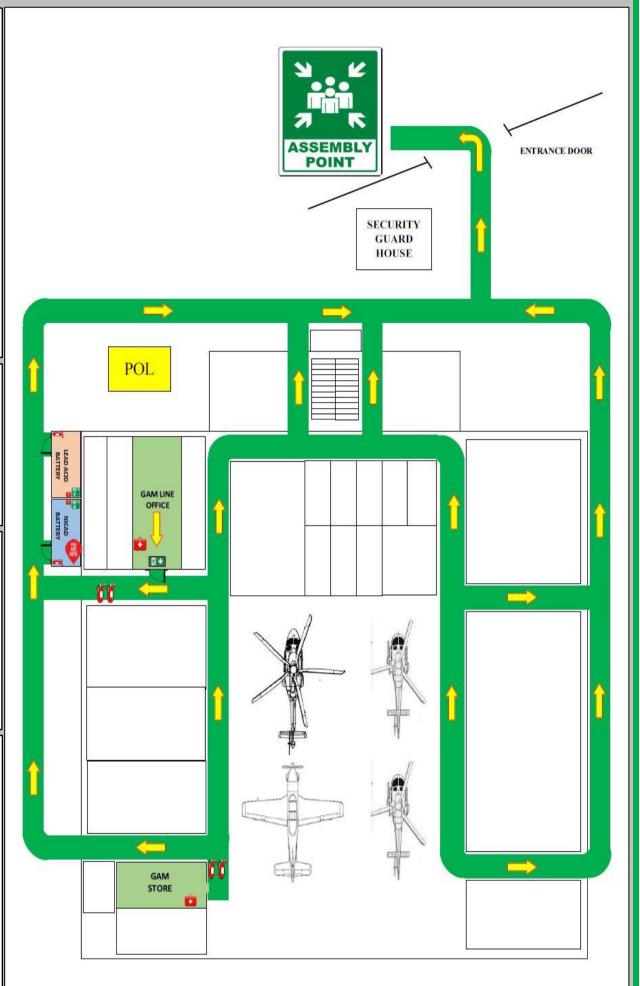

# **ATTENTION**

IN CASE OF EMERGENCY ALL
EMPLOYEES MUST COME OUT
OFF THE BUILDING
ACCORDING TO THE MOST
APPROPRIATE AND CLOSEST
ROUTE WITH FOLLOW THE
GREEN PATH WITH YELLOW
ARROW TOWARDS THE
ASSEMBLY POINT

## **LEGEND**

**Assembly Point** 

**Evacuation Route** 

First Aid Kit

Fire Extinguisher

# EVACUATION DIAGRAM