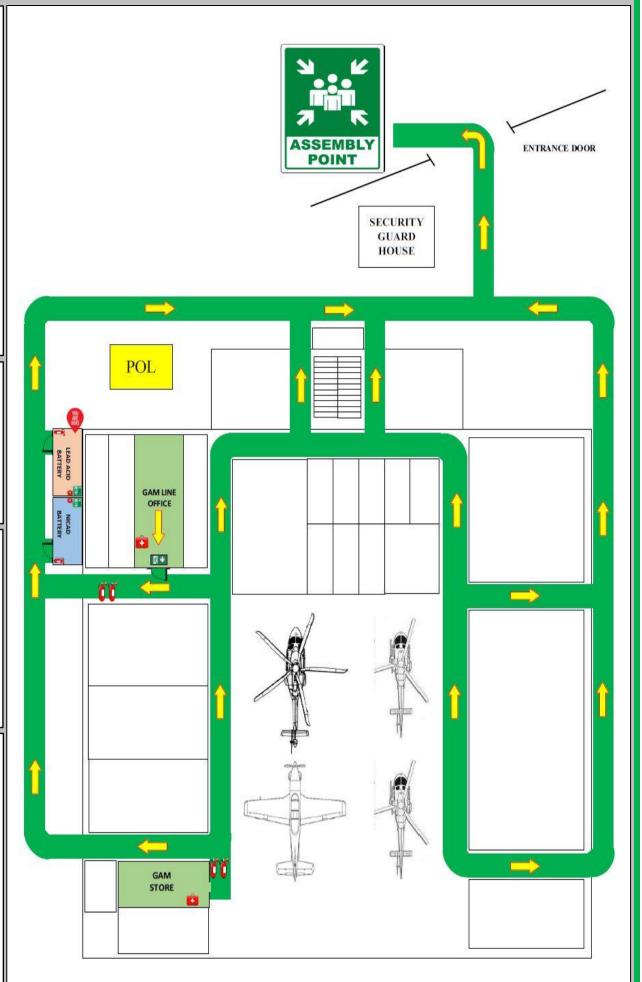

## **ATTENTION**

IN CASE OF EMERGENCY ALL
EMPLOYEES MUST COME OUT
OFF THE BUILDING
ACCORDING TO THE MOST
APPROPRIATE AND CLOSEST
ROUTE WITH FOLLOW THE
GREEN PATH WITH YELLOW
ARROW TOWARDS THE
ASSEMBLY POINT

## **LEGEND**

**Assembly Point** 

**Evacuation Route** 

First Aid Kit

Fire Extinguisher