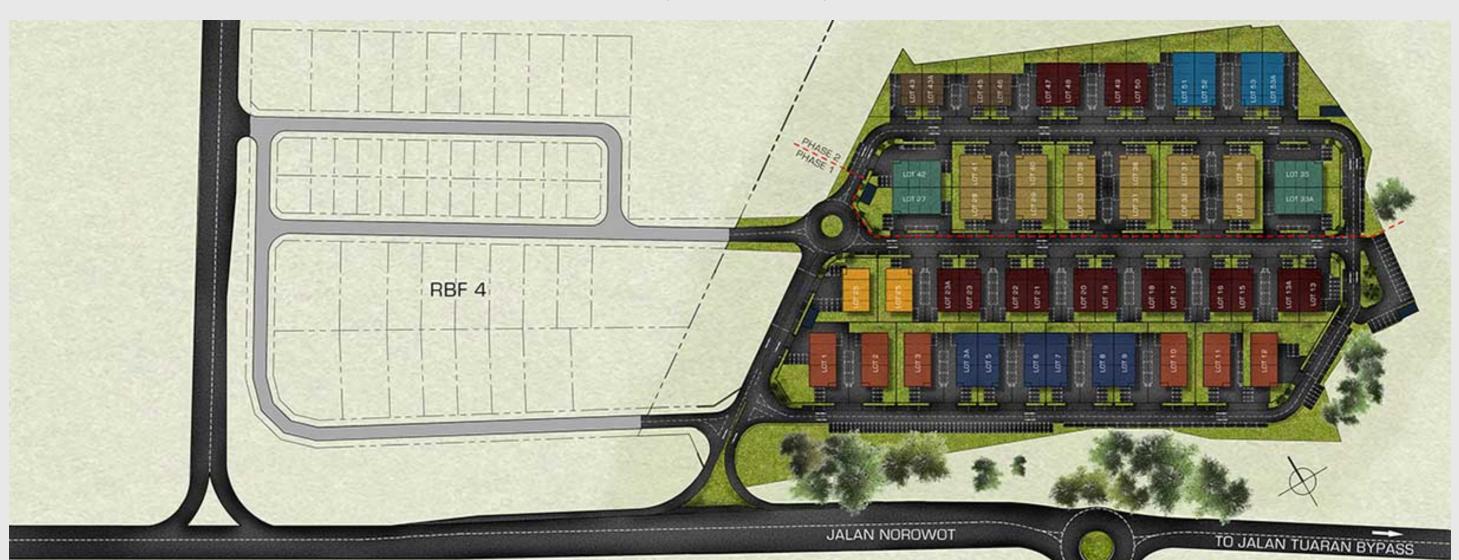

# Ready Built Factory Phase 4 (RBF 4)

# All Sold Out (Only 2 semi-detached units available for rent)

## Detached

Land Area From: 12,793 s.f Build Up Area: 5,177 s.f Total Unit: 9

## Semi-Detached

Land Area From: 9,172 s.f Build Up Area: 4,057 s.f Total Unit: 18

#### Cluster

Land Area From: **2,938 s.f**Build Up Area: **3,476 s.f**Total Unit: **26** 