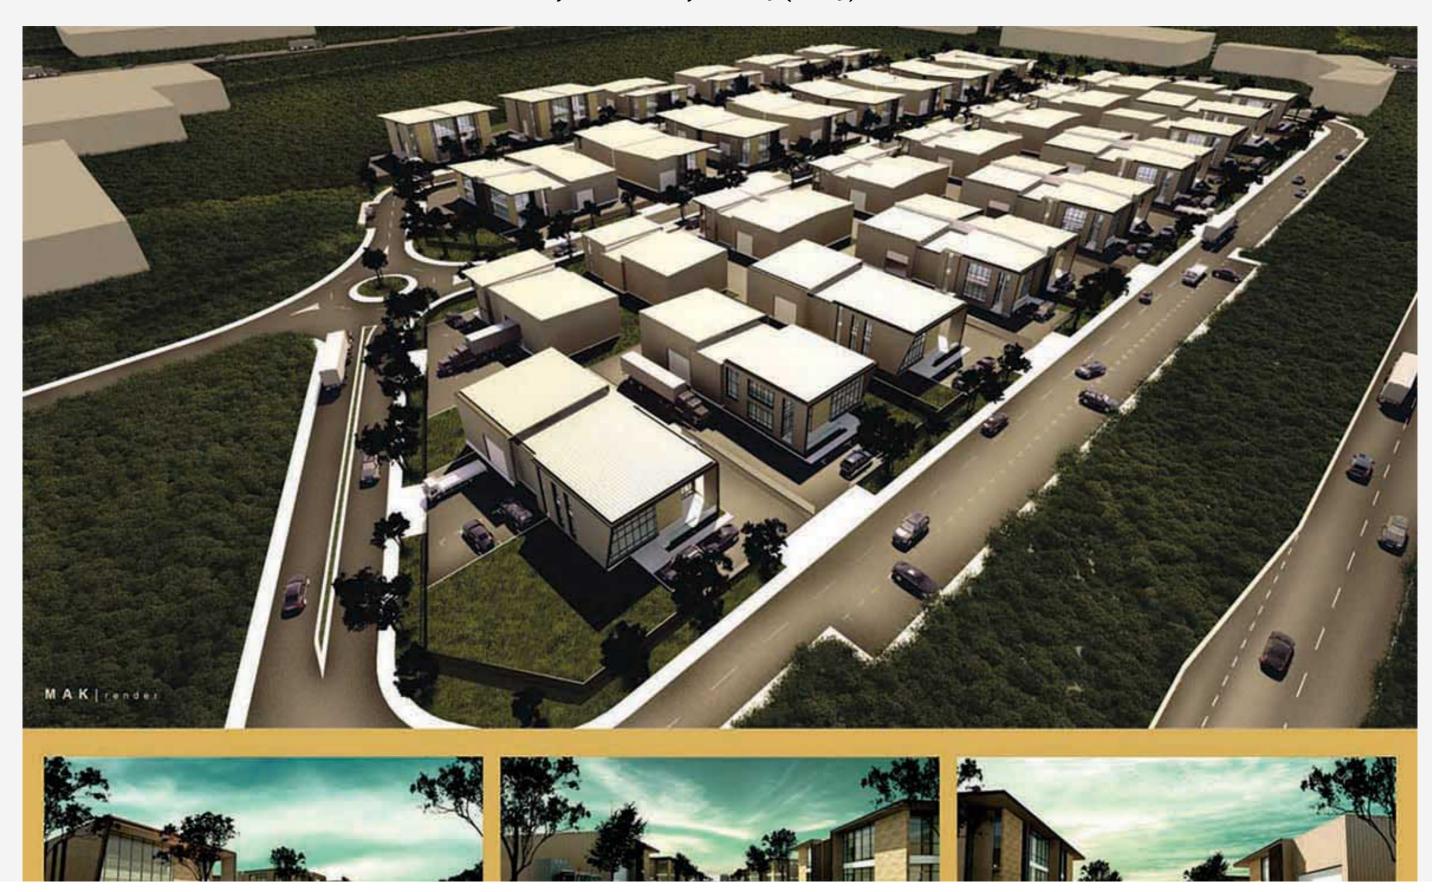

# Ready Built Factory Phase 4 (RBF 4)

# All Sold Out (Only 2 semi-detached units available for rent)

## Detached

Land Area From: 12,793 s.f Build Up Area: 5,177 s.f Total Unit: 9

## Semi-Detached

Land Area From: 9,172 s.f Build Up Area: 4,057 s.f Total Unit: 18

#### Cluster

Land Area From: **2,938 s.f**Build Up Area: **3,476 s.f**Total Unit: **26** 