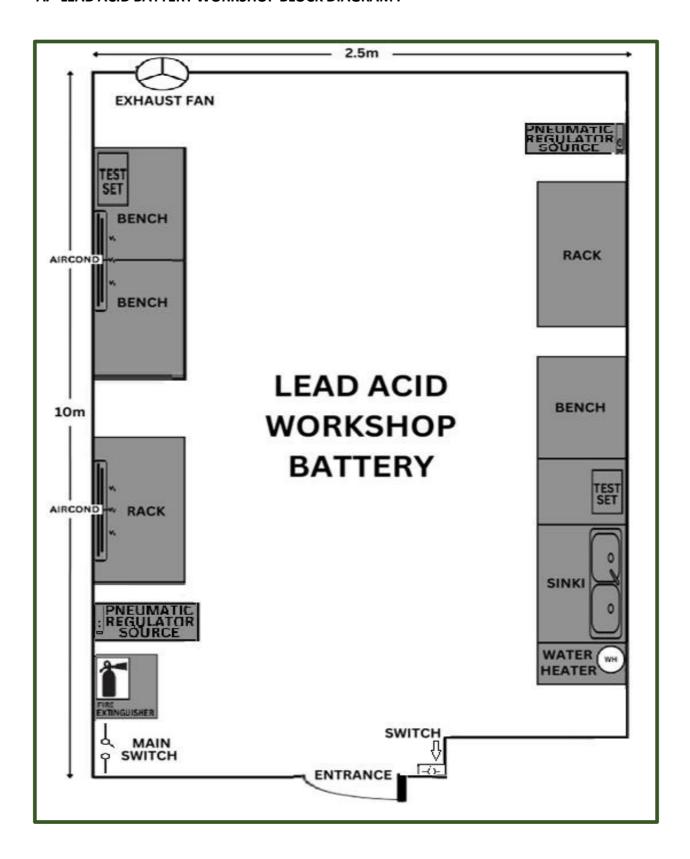

#### A. LEAD ACID BATTERY WORKSHOP BLOCK DIAGRAM:

A1: FROM INSIDE VIEW LEAD ACID BATTERY WORKSHOP ROOM (FROM THE BACK WALL)

A2: INSIDE VIEW LEAD ACID BATTERY WORKSHOP ROOM (POSITION OF THE SINK AND SAFETY PLACARD)