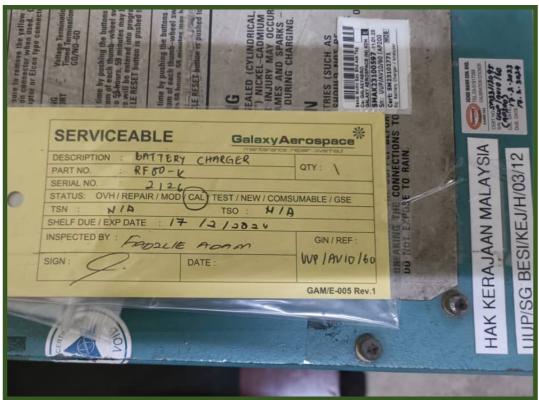

| Name ALL BAZAS II RESOURCE Assets AND ARMADISA MARKANIAN                                                                           | 611                |

#### A. LEAD ACID BATTERY WORKSHOP BLOCK DIAGRAM:



A1: FROM INSIDE VIEW LEAD ACID BATTERY WORKSHOP ROOM (FROM THE BACK WALL)



A2: INSIDE VIEW LEAD ACID BATTERY WORKSHOP ROOM (POSITION OF THE SINK AND SAFETY PLACARD)



## A3: VIEW OF HYGROMETER TEMPERATURE CONTROL SENSOR; ROOM SWITCH & RECORD TEMPERATURE MONITORING READING



#### A4: SERVICEABLE BATTERY CHARGER IN LEAD ACID BATTERY BAY: