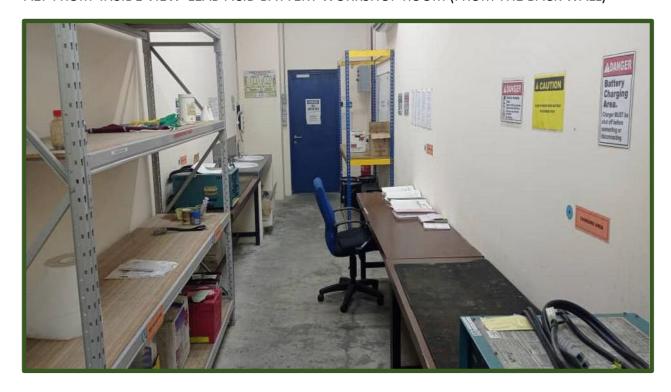

#### A. LEAD ACID BATTERY WORKSHOP BLOCK DIAGRAM:

A1: FROM INSIDE VIEW LEAD ACID BATTERY WORKSHOP ROOM (FROM THE BACK WALL)

A2: INSIDE VIEW LEAD ACID BATTERY WORKSHOP ROOM (POSITION OF THE SINK AND SAFETY PLACARD)