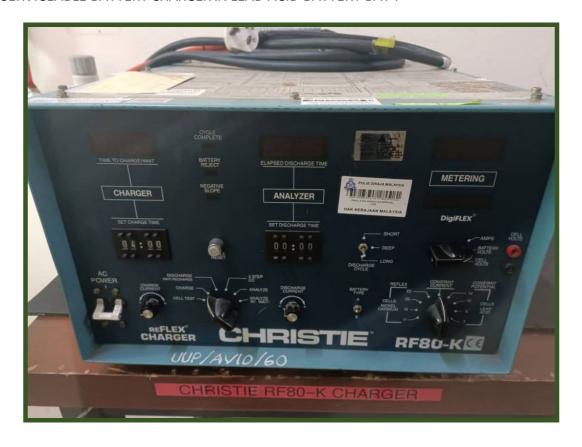

| Name ALL BAZAS II RESOURCE Assets AND ARMADISA MARKANIAN                                                                           | 611                |

#### A. LEAD ACID BATTERY WORKSHOP BLOCK DIAGRAM:



A1: FROM INSIDE VIEW LEAD ACID BATTERY WORKSHOP ROOM (FROM THE BACK WALL)



A2: INSIDE VIEW LEAD ACID BATTERY WORKSHOP ROOM (POSITION OF THE SINK AND SAFETY PLACARD)



## A3: VIEW OF HYGROMETER TEMPERATURE CONTROL SENSOR; ROOM SWITCH & RECORD TEMPERATURE MONITORING READING



#### A4: SERVICEABLE BATTERY CHARGER IN LEAD ACID BATTERY BAY: