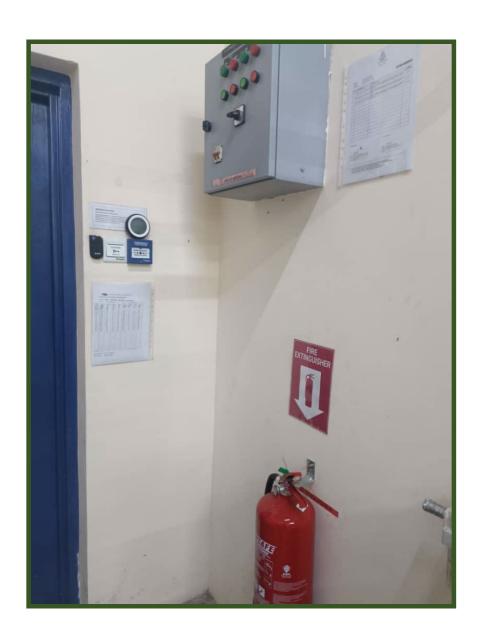

## A3: VIEW OF HYGROMETER TEMPERATURE CONTROL SENSOR; ROOM SWITCH & RECORD TEMPERATURE MONITORING READING