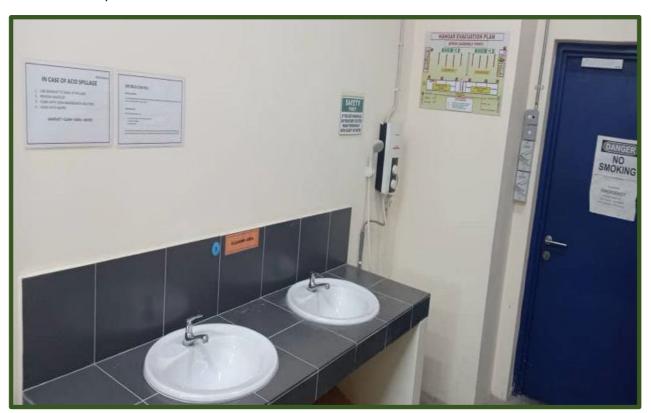

#### A. LEAD ACID BATTERY WORKSHOP BLOCK DIAGRAM:

A1: FROM INSIDE VIEW LEAD ACID BATTERY WORKSHOP ROOM (FROM THE BACK WALL)

A2: INSIDE VIEW LEAD ACID BATTERY WORKSHOP ROOM (POSITION OF THE SINK AND SAFETY PLACARD)