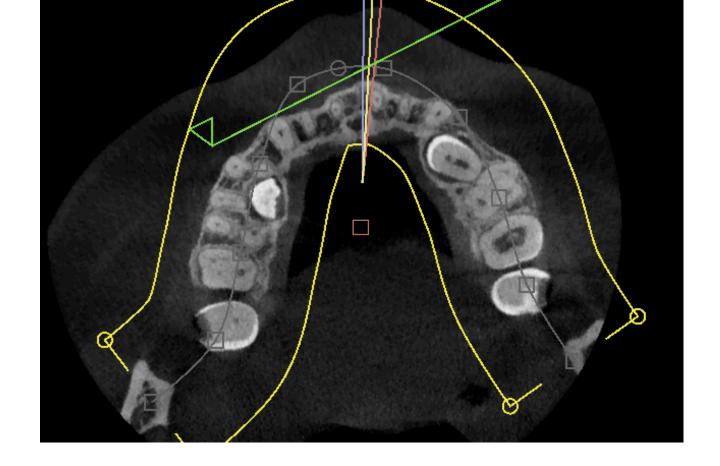

OPG and CBCT xray were conducted. Findings:

- 1. Impacted 15 and 25; where 15 root is at the buccal side, in between the roots of 16 and 14, tip of the root is at the floor of sinus and crown towards the palate
- 2. Bone loss at the coronal area of impacted 25 (possibly non pathological)

Attached to this letter is the snap shots of her CBCT X-ray.

I should be grateful if you would examine this patient and provide relevant treatment for her. Kindly do the needful

Thank you.

Dx: Impacted 15, 25, moderate crowding, class i malocclusion