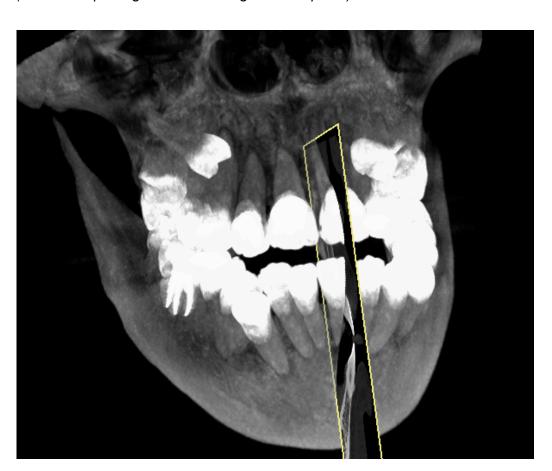

OPG and CBCT xray were conducted. Findings:

- 1. Impacted 15 and 25; where 15 root is at the buccal side, in between the roots of 16 and 14, tip of the root is at the floor of sinus and crown towards the palate
- 2. Bone loss at the coronal area of impacted 25 (possibly non pathological)

Attached to this letter is the snap shots of her CBCT X-ray.

I should be grateful if you would examine this patient and provide relevant treatment for her. Kindly do the needful

Thank you.

Dx: Impacted 15, 25, moderate crowding, class i malocclusion