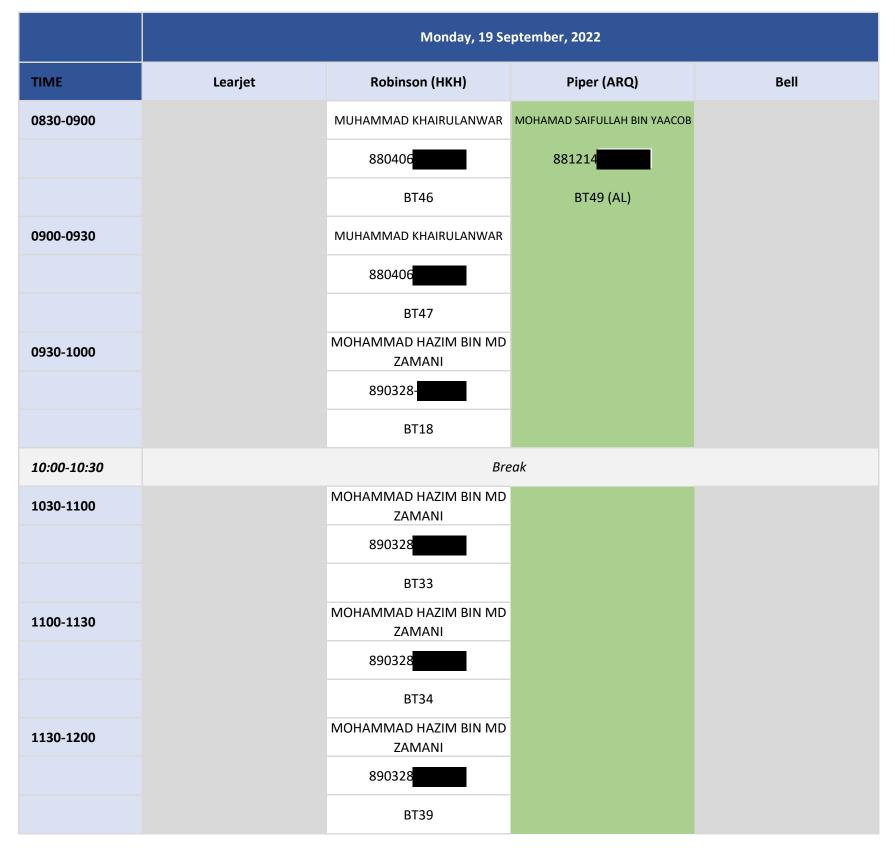

### SAT - Assessment Schedule (Basic Practical Assessment)

#### Any deviation from this schedule must be agreed upon and approved by Examination Manager in writing

Page 2 of 4