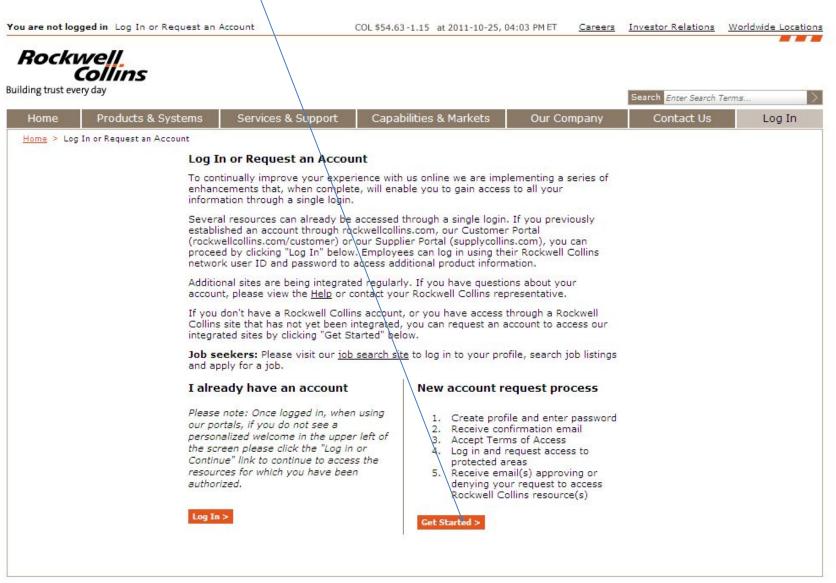

## Click on Get Started

# New user registration

Create Account -> Confirmation -> Review Terms of Access -> Request Capabilities

Provide your profile information to begin registration

Fill out starred items, challenge words and create a password. Click submit at the bottom of the screen