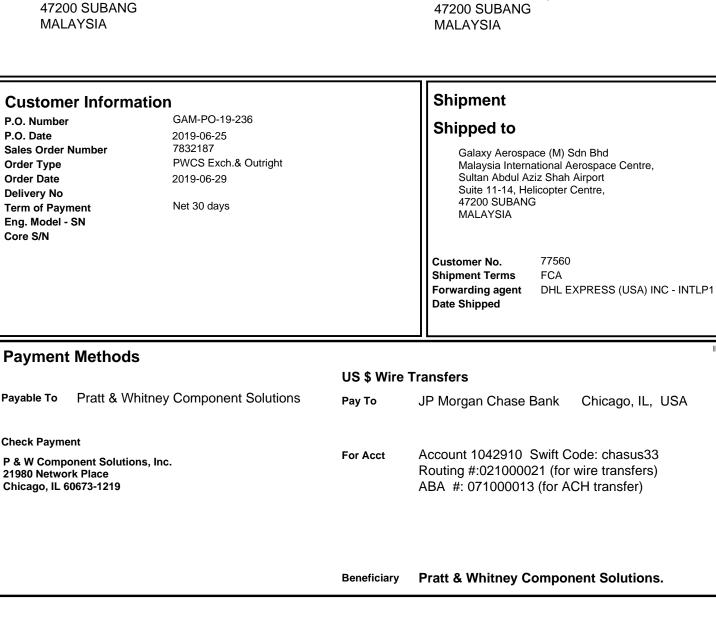

### **Pro-Forma Invoice**

Galaxy Aerospace (M) Sdn Bhd

Sultan Abdul Aziz Shah Airport

Suite 11-14, Helicopter Centre,

Malaysia International Aerospace Centre,

### "ORIGINAL"

A United Technologies Company

Sold to

Galaxy Aerospace (M) Sdn Bhd

Sultan Abdul Aziz Shah Airport

Suite 11-14, Helicopter Centre,

Malaysia International Aerospace Centre,

# WCS JR3-0106-E (2016-02)

Invoice to

Phone: 231-798-8464 FAX: 231-798-0150 Parts Distribution Center: 800-872-1792

| Page | 2 | Of    | 2     |
|------|---|-------|-------|
| No.  | ę | 96517 | 7860  |
| Date | 2 | 2019. | 07.25 |