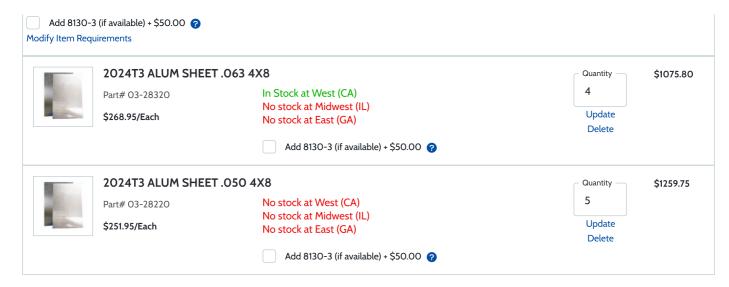

## Shipping

TBD means shipping will be calculated and charged at time of invoice. Free shipping promotion does not apply.