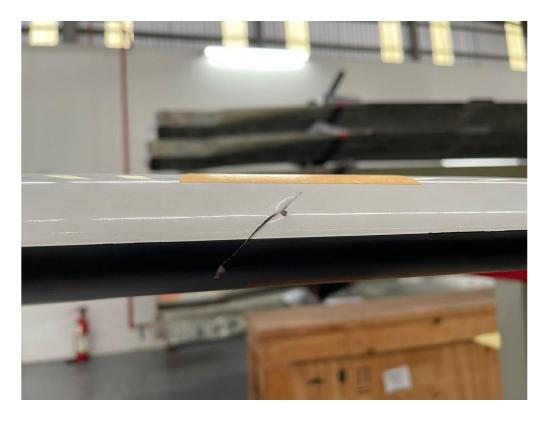

## **Inspection findings:**

o Trailing edge fairing found crack

## Corrective action

> Trailing edge fairing to be replaced

o Swept tip erosion shield found edge void

Corrective action

- > Edge void to be sealed
- o Trailing edge cover to be replaced to facilitate for static balance
- o Paint touch up required at all necessity area.