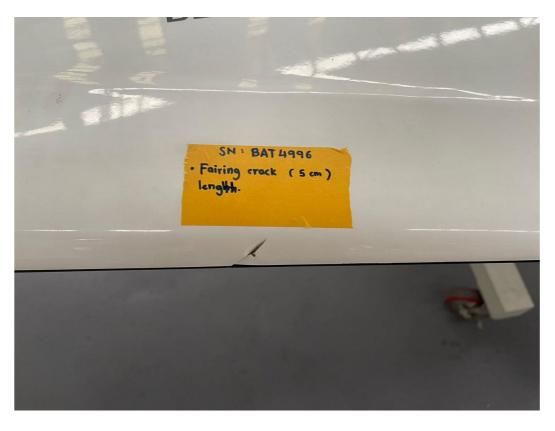

## **Blade Repair Workshop Inspection Report**

| Customer:      | Galaxy Aerospace |
|----------------|------------------|
| Part Number:   | 4F6210A00132     |
| Serial Number: | BAT4996          |
| TTSN:          | 1176.54          |
| Date:          | 15 March 2023    |

## Discrepancy:

• Trailing edge fairing found damage

## **Inspection findings:**

o Trailing edge fairing found crack