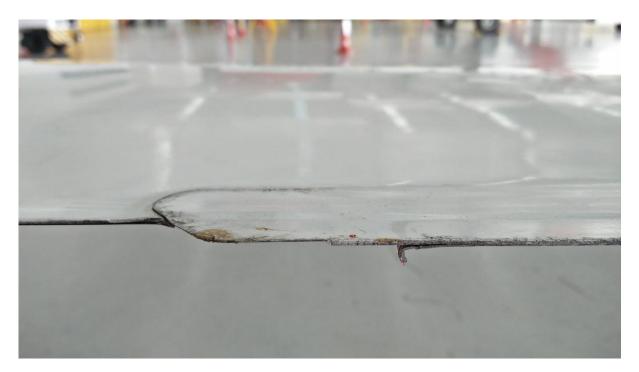

## Damage description

A part of outer trim tab (blade STA5175) found broken off and missing during check after flight. Subsequent inspection found further delamination of the trim tab and signs of corrosion. Estimate area of missing piece is 42 cm<sup>2</sup>.