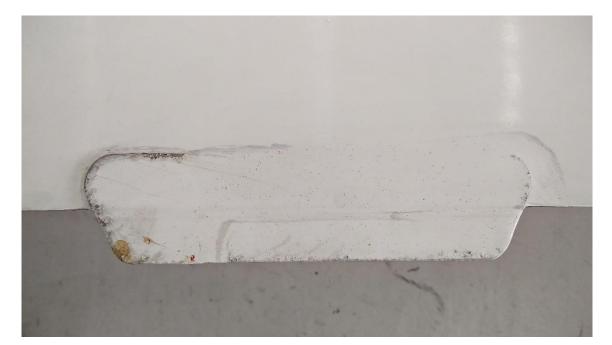

## Damage description

A part of outer trim tab (blade STA5175) found broken off and missing during check after flight. Subsequent inspection found further delamination of the trim tab and signs of corrosion. Estimate area of missing piece is 42 cm<sup>2</sup>.