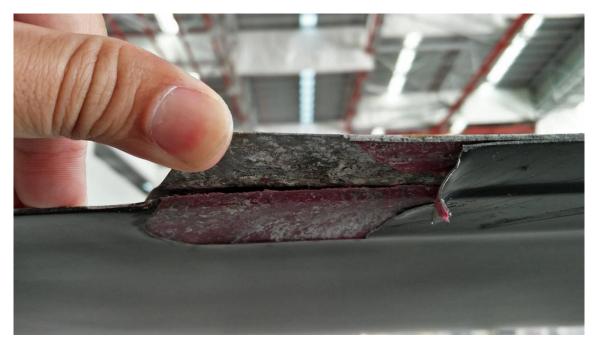

## Damage description

A part of outer trim tab (blade STA5175) found broken off and missing during check after flight. Subsequent inspection found further delamination of the trim tab and signs of corrosion. Estimate area of missing piece is 42 cm<sup>2</sup>.