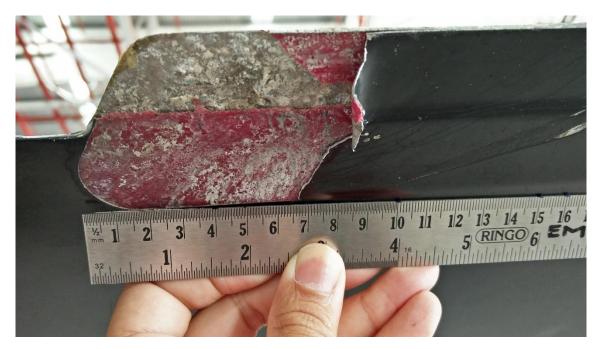

## Damage description

A part of outer trim tab (blade STA5175) found broken off and missing during check after flight. Subsequent inspection found further delamination of the trim tab and signs of corrosion. Estimate area of missing piece is 42 cm<sup>2</sup>.