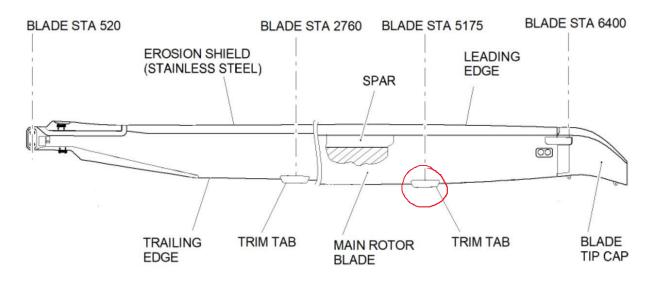

## Damage description

A part of outer trim tab (blade STA5175) found broken off and missing during check after flight. Subsequent inspection found further delamination of the trim tab and signs of corrosion. Estimate area of missing piece is 42 cm<sup>2</sup>.

Figure 1

Figure 2

Figure 3

Figure 4

Figure 5

Report prepared by,

Engku Emri